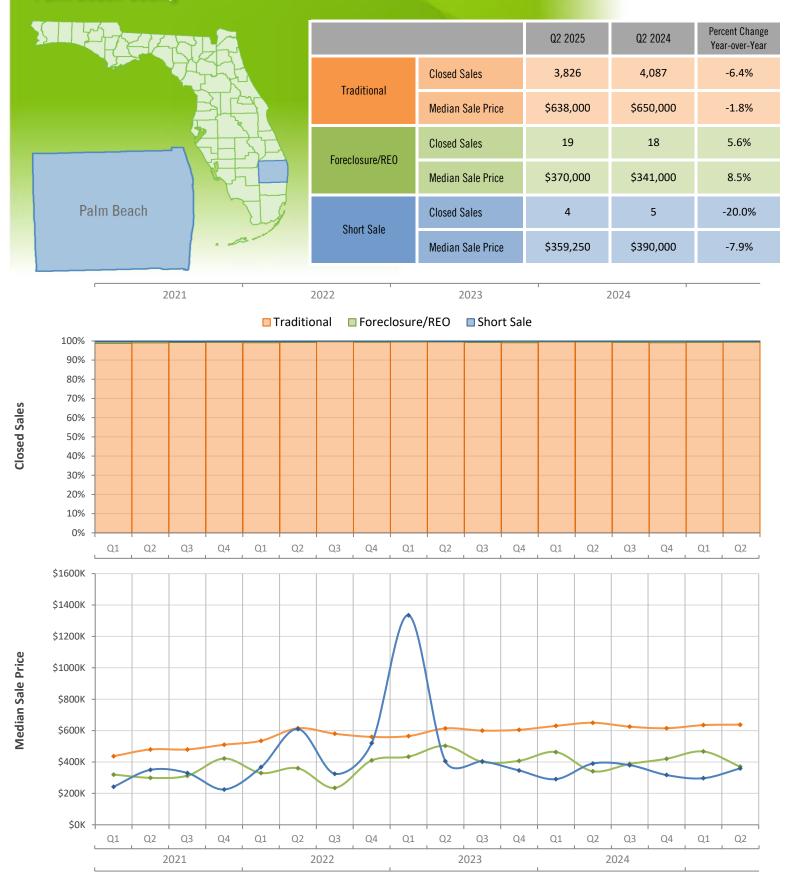

Quarterly Distressed Market - Q2 2025 Single-Family Homes Palm Beach County

Produced by Florida REALTORS® with data provided by Florida's multiple listing services. Statistics for each month compiled from MLS feeds on the 15th day of the following month. Data released on Wednesday, July 23, 2025. Next data release is Thursday, October 23, 2025.