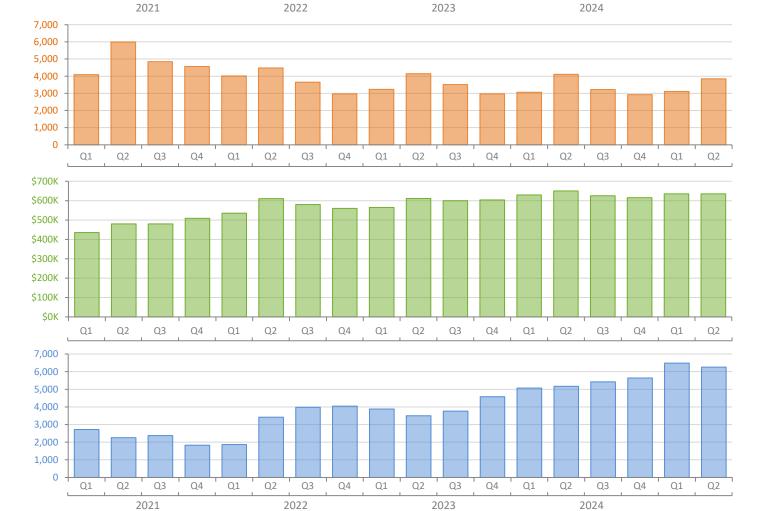

## Quarterly Market Summary - Q2 2025 Single-Family Homes Palm Beach County

|                                        | Q2 2025       | Q2 2024       | Percent Change<br>Year-over-Year |
|----------------------------------------|---------------|---------------|----------------------------------|
| Closed Sales                           | 3,849         | 4,110         | -6.4%                            |
| Paid in Cash                           | 1,626         | 1,893         | -14.1%                           |
| Median Sale Price                      | \$635,000     | \$650,000     | -2.3%                            |
| Average Sale Price                     | \$1,251,760   | \$1,194,956   | 4.8%                             |
| Dollar Volume                          | \$4.8 Billion | \$4.9 Billion | -1.9%                            |
| Med. Pct. of Orig. List Price Received | 93.5%         | 94.4%         | -1.0%                            |
| Median Time to Contract                | 46 Days       | 39 Days       | 17.9%                            |
| Median Time to Sale                    | 90 Days       | 83 Days       | 8.4%                             |
| New Pending Sales                      | 3,822         | 3,940         | -3.0%                            |
| New Listings                           | 5,229         | 5,251         | -0.4%                            |
| Pending Inventory                      | 1,769         | 1,765         | 0.2%                             |
| Inventory (Active Listings)            | 6,259         | 5,170         | 21.1%                            |
| Months Supply of Inventory             | 5.7           | 4.5           | 26.7%                            |

**Closed Sales** 

Produced by Florida REALTORS® with data provided by Florida's multiple listing services. Statistics for each month compiled from MLS feeds on the 15th day of the following month. Data released on Wednesday, July 23, 2025. Next data release is Thursday, October 23, 2025.