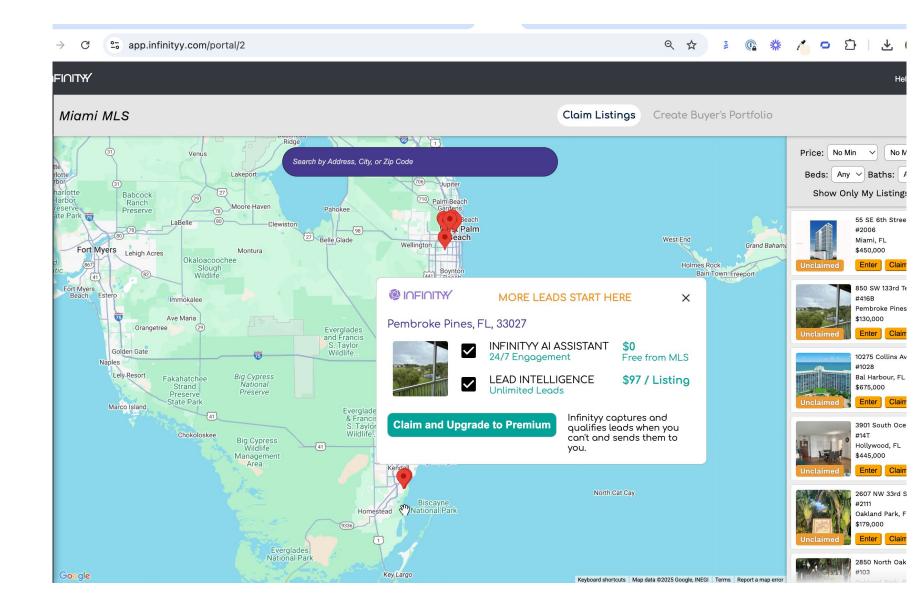

### Introducing Infinityy •

# Engaging All Visitors, not just the few that Contact You

### **Seller Agent Solution: Infinityy AI Listings**

Al enabled environment that can engage buyers when you are unavailable

Buyer's conversation with Infinityy generates personalized follow up