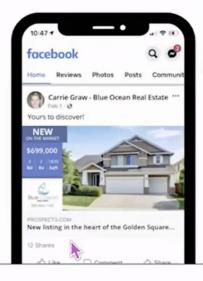

### Automatically Publish to Facebook Easy generate new leads with a click!

#### Automatically Publish Your Listings on Facebook

Generate new leads on Facebook! Automatically post your listings, price reductions, solds and open houses.

Connect