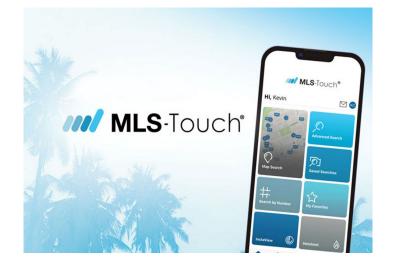

### MAP SEARCH

Search for listings on a map. Draw map shape and move map around ALONG with using search criteria!

MLS # SEARCH Search for listings by their MLS #.

#### INSTAVIEW When within 410 feet of a listing(s), just click Instaview to see details!

#### **ADVANCED SEARCH**

Search criteria fields such as County, City, Zip Code, Property Type, Price, Beds, Baths, Status, Sq Ft., and more!

#### **SAVED SEARCHES**

Find searches in MLS Touch and Saved Searches from Matrix.

#### **MY FAVORITES**

#### HOTSHEET