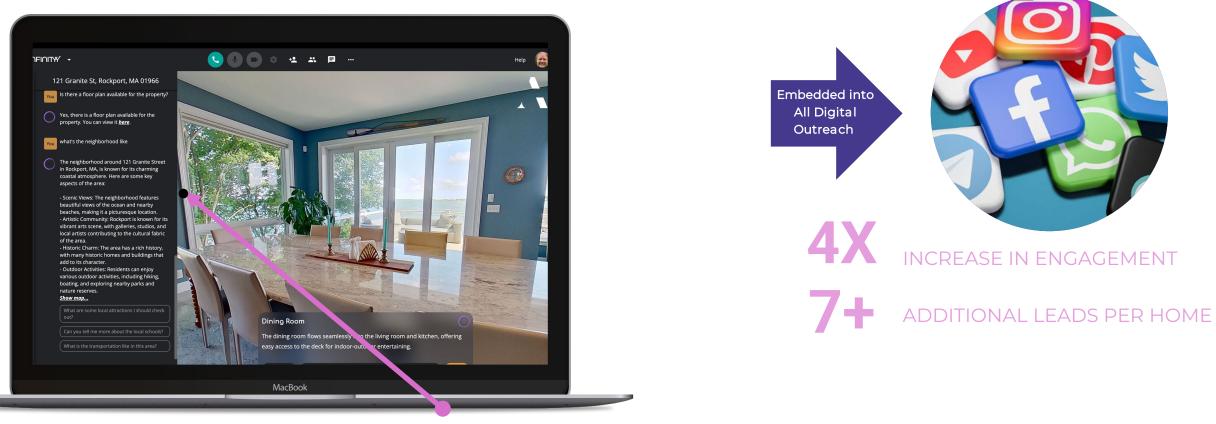

### How easy is it?

- Simplest Tech Adoption Ever
- Enter listing into the MLS database as you do now
- Receive an email with a link providing access to your Infinityy AI listing
- Add Infinityy link to the virtual tour link in MLS and one click share to your socials

# How do I get started?

- Log in to MLS gateway
- Click the Infinityy tile
- Claim your Listing
- Share it everywhere

VIP BRAKERS FORUM