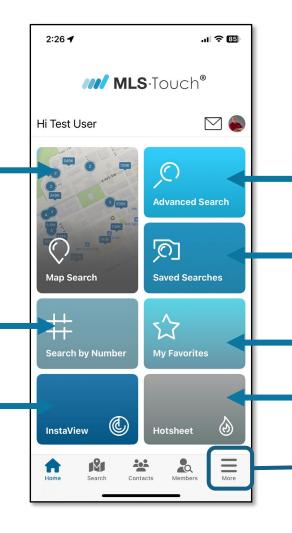

### MAP SEARCH

Search for listings on a map. Draw map shape and move map around ALONG with using search criteria!

MLS # SEARCH Search for listings by their MLS #.

#### INSTAVIEW When within 410 feet of a listing(s), just click Instaview to see details!

#### **ADVANCED SEARCH**

Search criteria fields such as County, City, Zip Code, Property Type, Price, Beds, Baths, Status, Sq Ft., and more!

#### **SAVED SEARCHES**

Find searches in MLS Touch and Saved Searches from Matrix.

#### **MY FAVORITES**

#### HOTSHEET

### MORE Where the 'action' takes place