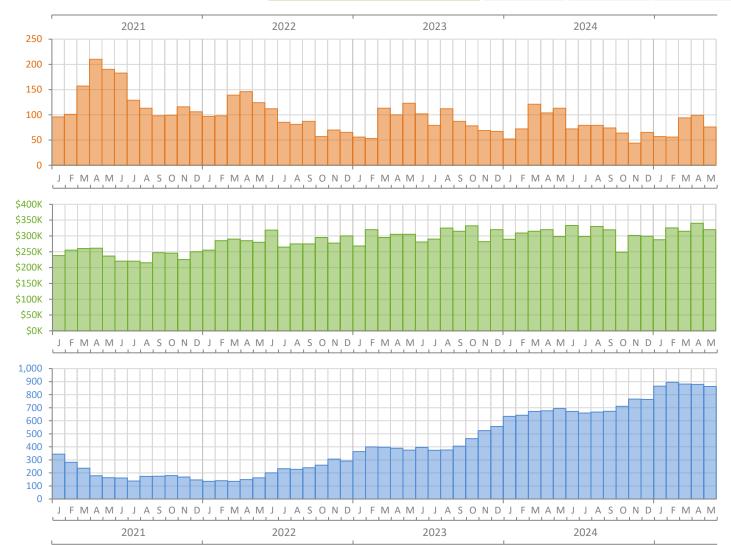

## Monthly Market Summary - May 2025 Townhouses and Condos St. Lucie County

|                                        | May 2025       | May 2024       | Percent Change<br>Year-over-Year |
|----------------------------------------|----------------|----------------|----------------------------------|
| Closed Sales                           | 76             | 113            | -32.7%                           |
| Paid in Cash                           | 37             | 59             | -37.3%                           |
| Median Sale Price                      | \$320,000      | \$298,000      | 7.4%                             |
| Average Sale Price                     | \$351,463      | \$324,742      | 8.2%                             |
| Dollar Volume                          | \$26.7 Million | \$36.7 Million | -27.2%                           |
| Med. Pct. of Orig. List Price Received | 92.9%          | 93.3%          | -0.4%                            |
| Median Time to Contract                | 60 Days        | 60 Days        | 0.0%                             |
| Median Time to Sale                    | 98 Days        | 89 Days        | 10.1%                            |
| New Pending Sales                      | 90             | 78             | 15.4%                            |
| New Listings                           | 149            | 145            | 2.8%                             |
| Pending Inventory                      | 130            | 120            | 8.3%                             |
| Inventory (Active Listings)            | 863            | 694            | 24.4%                            |
| Months Supply of Inventory             | 12.1           | 7.9            | 53.2%                            |

Produced by Florida REALTORS® with data provided by Florida's multiple listing services. Statistics for each month compiled from MLS feeds on the 15th day of the following month. Data released on Monday, June 22, 2025. Next data release is Wednesday, July 23, 2025.