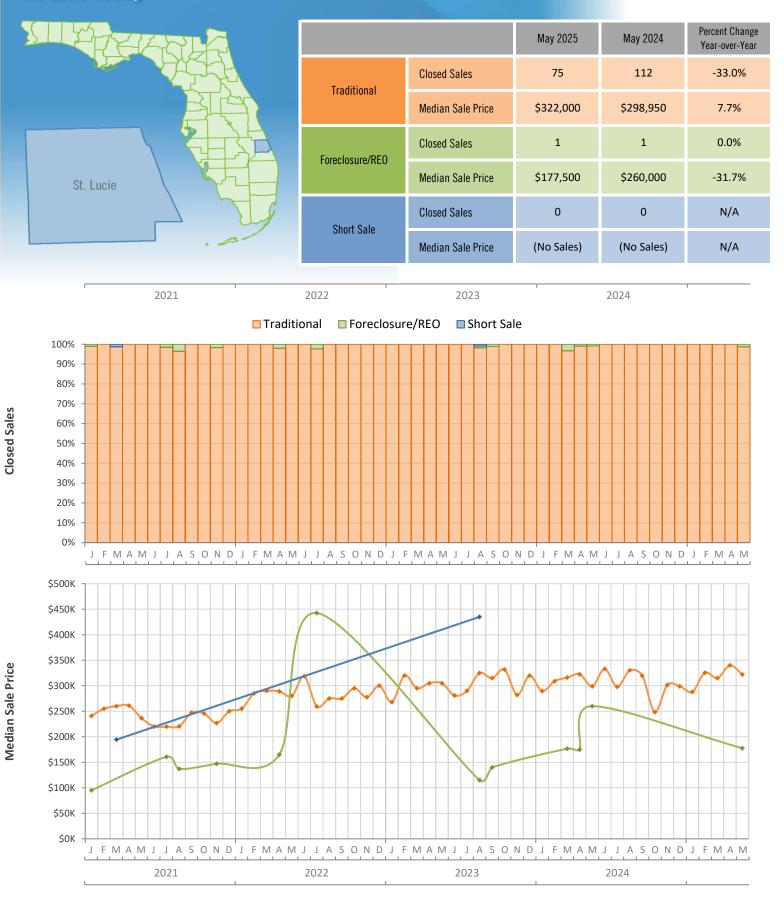

Monthly Distressed Market - May 2025 Townhouses and Condos St. Lucie County

Produced by Florida REALTORS® with data provided by Florida's multiple listing services. Statistics for each month compiled from MLS feeds on the 15th day of the following month. Data released on Monday, June 22, 2025. Next data release is Wednesday, July 23, 2025.