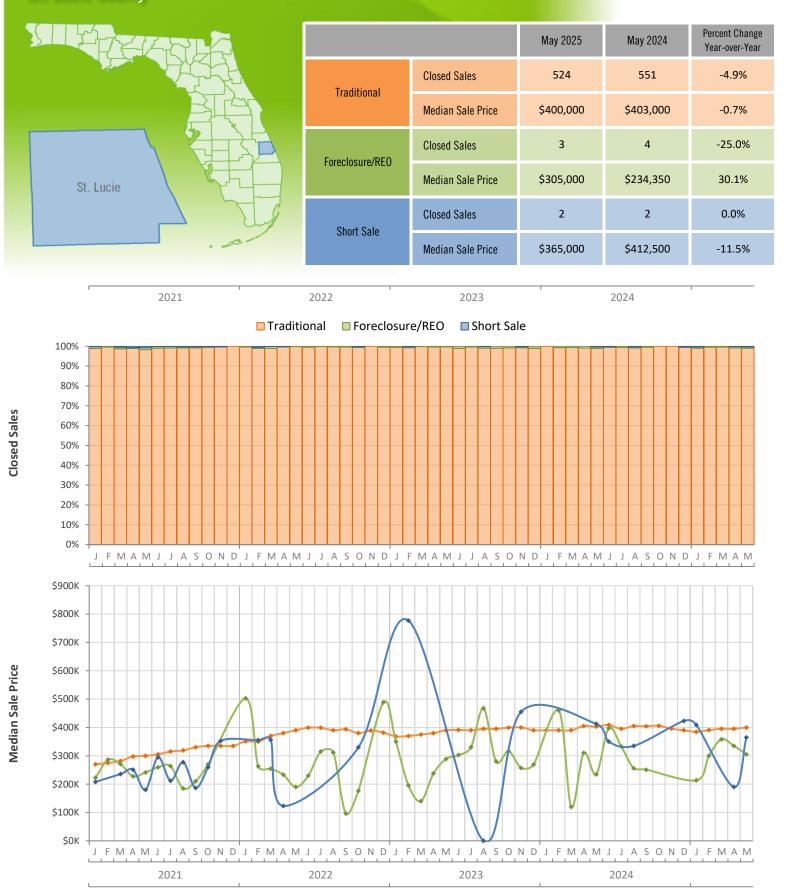

Monthly Distressed Market - May 2025 Single-Family Homes St. Lucie County

Produced by Florida REALTORS® with data provided by Florida's multiple listing services. Statistics for each month compiled from MLS feeds on the 15th day of the following month. Data released on Monday, June 22, 2025. Next data release is Wednesday, July 23, 2025.