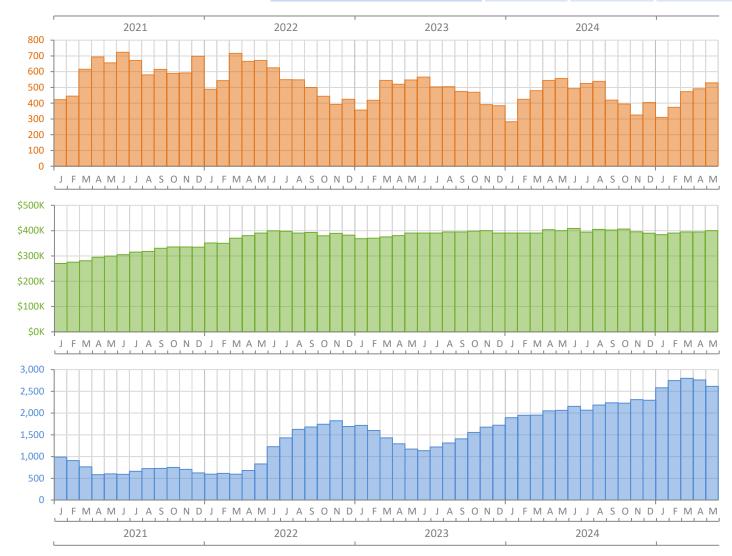

## Monthly Market Summary - May 2025 Single-Family Homes St. Lucie County

**Closed Sales** 

**Median Sale Price** 

Inventory

|                                        | May 2025        | May 2024        | Percent Change<br>Year-over-Year |
|----------------------------------------|-----------------|-----------------|----------------------------------|
| Closed Sales                           | 529             | 557             | -5.0%                            |
| Paid in Cash                           | 128             | 156             | -17.9%                           |
| Median Sale Price                      | \$400,000       | \$400,000       | 0.0%                             |
| Average Sale Price                     | \$448,970       | \$448,501       | 0.1%                             |
| Dollar Volume                          | \$237.5 Million | \$249.8 Million | -4.9%                            |
| Med. Pct. of Orig. List Price Received | 94.8%           | 96.5%           | -1.8%                            |
| Median Time to Contract                | 51 Days         | 38 Days         | 34.2%                            |
| Median Time to Sale                    | 92 Days         | 82 Days         | 12.2%                            |
| New Pending Sales                      | 575             | 568             | 1.2%                             |
| New Listings                           | 619             | 703             | -11.9%                           |
| Pending Inventory                      | 802             | 839             | -4.4%                            |
| Inventory (Active Listings)            | 2,615           | 2,062           | 26.8%                            |
| Months Supply of Inventory             | 5.9             | 4.4             | 34.1%                            |