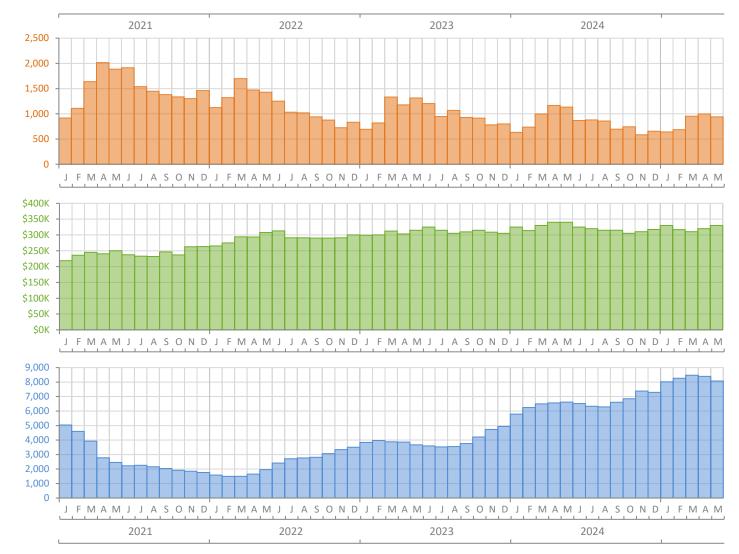

Monthly Market Summary - May 2025 Townhouses and Condos Palm Beach County

**Closed Sales** 

**Median Sale Price** 

Inventory

|                                        | May 2025        | May 2024        | Percent Change<br>Year-over-Year |
|----------------------------------------|-----------------|-----------------|----------------------------------|
| Closed Sales                           | 941             | 1,134           | -17.0%                           |
| Paid in Cash                           | 547             | 682             | -19.8%                           |
| Median Sale Price                      | \$330,000       | \$340,000       | -2.9%                            |
| Average Sale Price                     | \$620,042       | \$568,109       | 9.1%                             |
| Dollar Volume                          | \$583.5 Million | \$644.2 Million | -9.4%                            |
| Med. Pct. of Orig. List Price Received | 90.1%           | 93.5%           | -3.6%                            |
| Median Time to Contract                | 60 Days         | 44 Days         | 36.4%                            |
| Median Time to Sale                    | 101 Days        | 85 Days         | 18.8%                            |
| New Pending Sales                      | 901             | 998             | -9.7%                            |
| New Listings                           | 1,449           | 1,643           | -11.8%                           |
| Pending Inventory                      | 1,364           | 1,493           | -8.6%                            |
| Inventory (Active Listings)            | 8,080           | 6,618           | 22.1%                            |
| Months Supply of Inventory             | 10.2            | 7.0             | 45.7%                            |