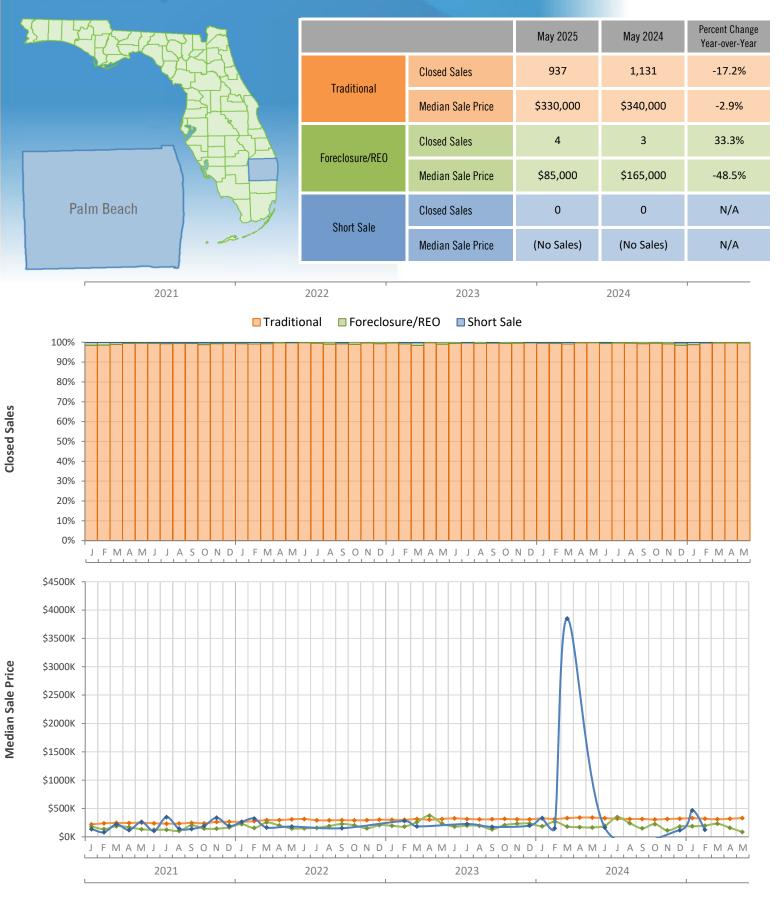

Monthly Distressed Market - May 2025 Townhouses and Condos Palm Beach County

Produced by Florida REALTORS® with data provided by Florida's multiple listing services. Statistics for each month compiled from MLS feeds on the 15th day of the following month. Data released on Monday, June 22, 2025. Next data release is Wednesday, July 23, 2025.