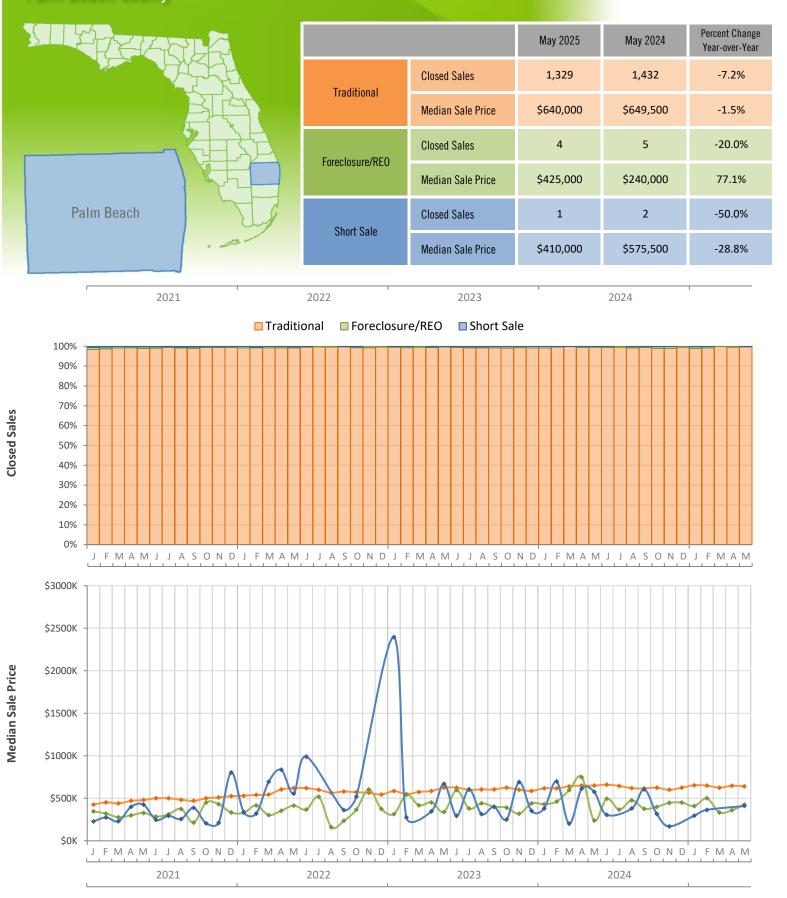

## Monthly Distressed Market - May 2025 Single-Family Homes Palm Beach County

Produced by Florida REALTORS® with data provided by Florida's multiple listing services. Statistics for each month compiled from MLS feeds on the 15th day of the following month. Data released on Monday, June 22, 2025. Next data release is Wednesday, July 23, 2025.