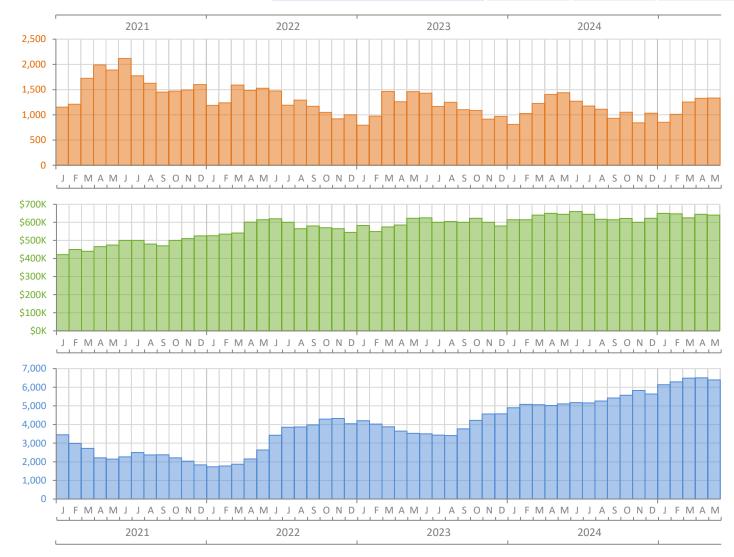

## Monthly Market Summary - May 2025 Single-Family Homes Palm Beach County

**Closed Sales** 

**Median Sale Price** 

Inventory

|                                        | May 2025      | May 2024      | Percent Change<br>Year-over-Year |
|----------------------------------------|---------------|---------------|----------------------------------|
| Closed Sales                           | 1,334         | 1,439         | -7.3%                            |
| Paid in Cash                           | 572           | 662           | -13.6%                           |
| Median Sale Price                      | \$640,000     | \$645,000     | -0.8%                            |
| Average Sale Price                     | \$1,391,447   | \$1,267,931   | 9.7%                             |
| Dollar Volume                          | \$1.9 Billion | \$1.8 Billion | 1.7%                             |
| Med. Pct. of Orig. List Price Received | 93.2%         | 94.1%         | -1.0%                            |
| Median Time to Contract                | 42 Days       | 39 Days       | 7.7%                             |
| Median Time to Sale                    | 86 Days       | 84 Days       | 2.4%                             |
| New Pending Sales                      | 1,278         | 1,313         | -2.7%                            |
| New Listings                           | 1,753         | 1,793         | -2.2%                            |
| Pending Inventory                      | 1,832         | 1,979         | -7.4%                            |
| Inventory (Active Listings)            | 6,391         | 5,108         | 25.1%                            |
| Months Supply of Inventory             | 5.8           | 4.4           | 31.8%                            |