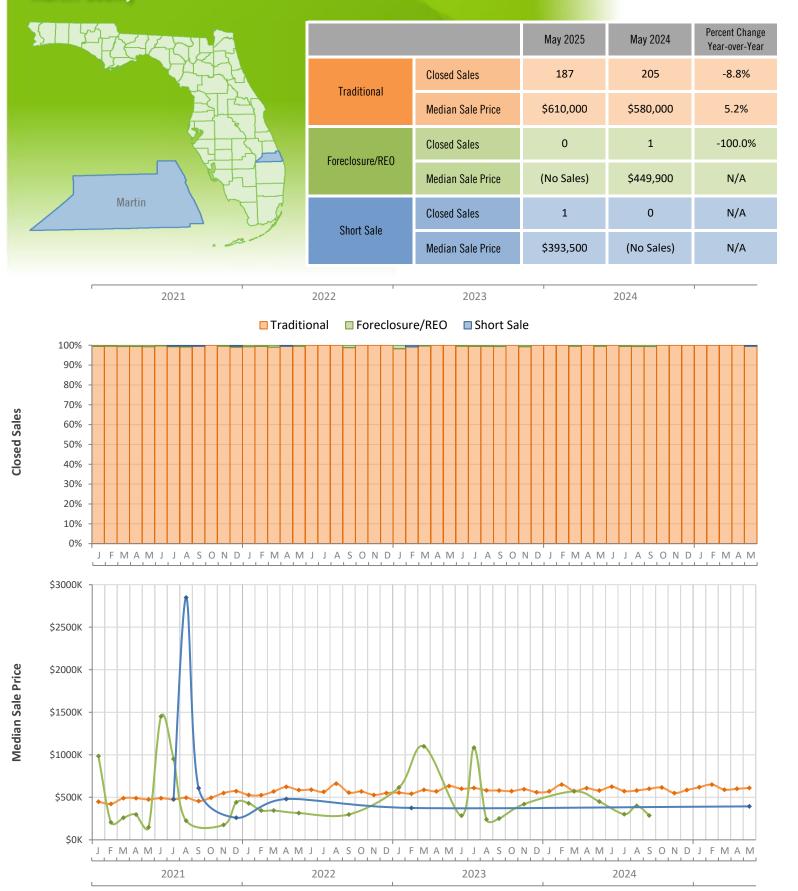

Monthly Distressed Market - May 2025 Single-Family Homes Martin County

Produced by Florida REALTORS® with data provided by Florida's multiple listing services. Statistics for each month compiled from MLS feeds on the 15th day of the following month. Data released on Monday, June 22, 2025. Next data release is Wednesday, July 23, 2025.