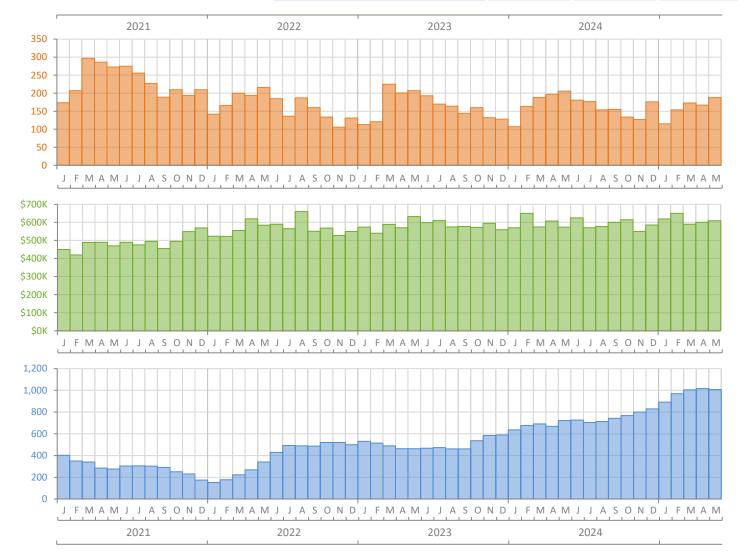

## Monthly Market Summary - May 2025 Single-Family Homes Martin County

Percent Change

**Closed Sales** 

**Median Sale Price** 

Inventory

|                                        | May 2025        | May 2024        | Year-over-Year |
|----------------------------------------|-----------------|-----------------|----------------|
| Closed Sales                           | 188             | 206             | -8.7%          |
| Paid in Cash                           | 86              | 118             | -27.1%         |
| Median Sale Price                      | \$609,500       | \$573,995       | 6.2%           |
| Average Sale Price                     | \$1,058,509     | \$1,046,147     | 1.2%           |
| Dollar Volume                          | \$199.0 Million | \$215.5 Million | -7.7%          |
| Med. Pct. of Orig. List Price Received | 94.1%           | 94.5%           | -0.4%          |
| Median Time to Contract                | 54 Days         | 39 Days         | 38.5%          |
| Median Time to Sale                    | 101 Days        | 76 Days         | 32.9%          |
| New Pending Sales                      | 158             | 182             | -13.2%         |
| New Listings                           | 221             | 274             | -19.3%         |
| Pending Inventory                      | 228             | 261             | -12.6%         |
| Inventory (Active Listings)            | 1,008           | 722             | 39.6%          |
| Months Supply of Inventory             | 6.4             | 4.4             | 45.5%          |