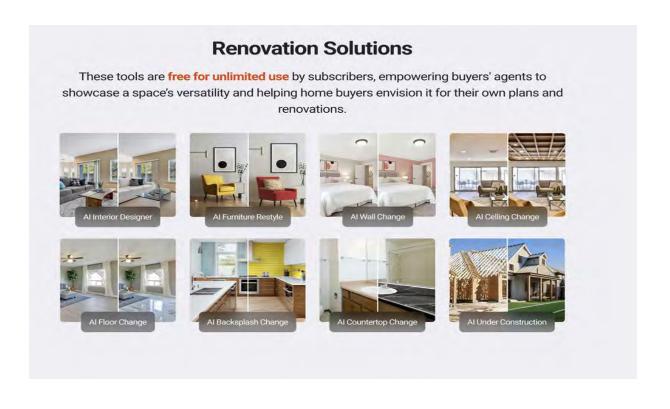

# • Listings that Stand Out Stand with AI • Rescue your photos with revolutionary enhancements!

# Listings that Stand Out Stand with AI • Virtual Staging

# • Listings that Stand Out Stand with AI • Declutter and Remove Unwanted Furnishings

# • Listings that Stand Out Stand with Al • Enhance Your Listing with Dusk to Dawn Feature

# • Listings that Stand Out Stand with AI • Enhance Images to Shine in the Best Light

# Listings that Stand Out Stand with AI • Try it Today: Scan and Enhance

- 1. Scan the QR Code
- 2. Sign in with a test email
- 3. Upload or take a photo of the room
- 4. Let Al enhance your photo