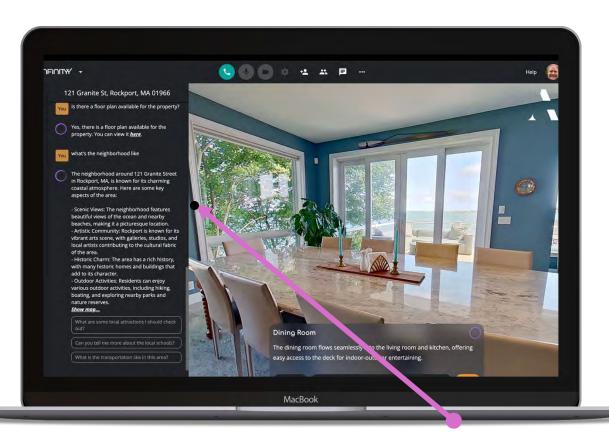

## **Seller Agent Solution: Infinityy AI Listings**

Al enabled environment that can engage buyers when you are unavailable

Buyer's conversation with Infinityy generates personalized follow up

#### "Connect Me" Al

- "Infinityy Connect me with..."
  - The listing agent
  - My wife Karen at 781...
  - Bob my contractor at 617...
- Human Guided Experiences
- AI is Always There for Questions
- Conversations become Customers

"Show Me" Al

Personalized Experiences

• 24/7 from anywhere on the web

Encyclopedic Knowledge

Human and AI conversations

Conversations become lead scores

©2024 Proprietary and Confidential. All Rights Reserved