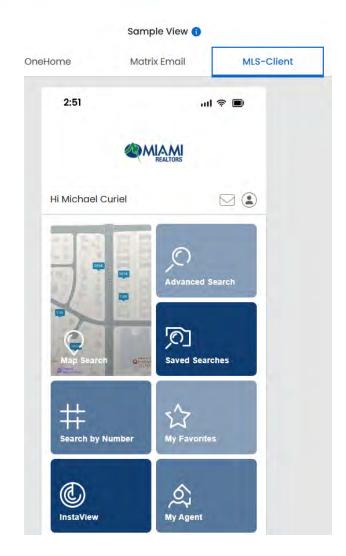

#### **MAP SEARCH**

Search for listings on a map. Draw map shape and move map around ALONG with using search criteria!

#### MLS # SEARCH

Search for listings by their MLS #.

#### **INSTAVIEW**

When within 410 feet of a listing(s), just click Instaview to see details!

#### **ADVANCED SEARCH**

Search criteria fields such as County, City, Zip Code, Property Type, Price, Beds, Baths, Status, Sq Ft., and more!

#### SAVED SEARCHES

Find searches in MLS Touch and Saved Searches from Matrix.

#### **MY FAVORITES**