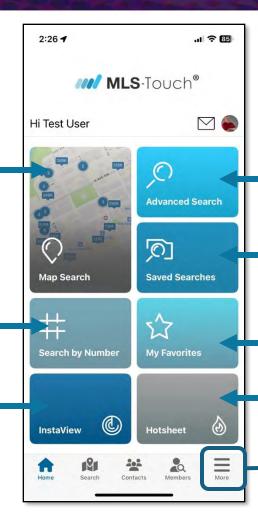

#### **MAP SEARCH**

Search for listings on a map. Draw map shape and move map around ALONG with using search criteria!

#### MLS # SEARCH

Search for listings by their MLS #.

#### **INSTAVIEW**

When within 410 feet of a listing(s), just click Instaview to see details!

#### **ADVANCED SEARCH**

Search criteria fields such as County, City, Zip Code, Property Type, Price, Beds, Baths, Status, Sq Ft., and more!

#### SAVED SEARCHES

Find searches in MLS Touch and Saved Searches from Matrix.

#### **MY FAVORITES**

#### **HOTSHEET**

#### **MORE**

Where the 'action' takes place