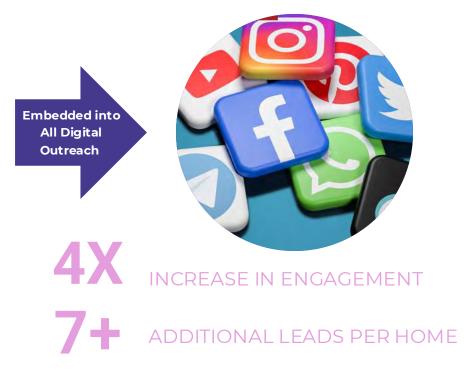

## DACK Nother PALM BEACH

Automatically Publish to Facebook
Easy generate new leads with a click!

#### Automatically Publish Your Listings on Facebook

Generate new leads on Facebook! Automatically post your listings, price reductions, solds and open houses.

Connect