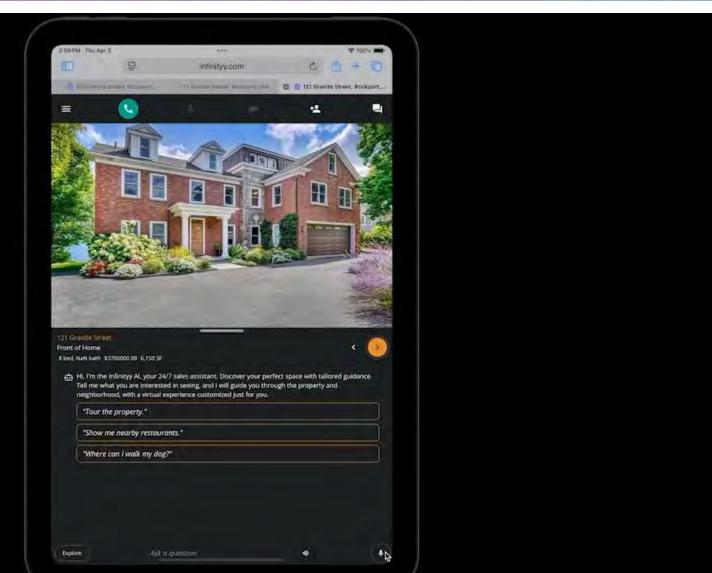

### How easy is it?

- Simplest Tech Adoption Ever
- Enter listing into the MLS database as you do now
- Receive an email with a link providing access to your Infinityy AI listing
- Add Infinityy link to the virtual tour link in MLS and one click share to your socials

# How do I get started?

- Log in to MLS gateway
- Click the Infinityy tile
- Claim your Listing
- Share it everywhere