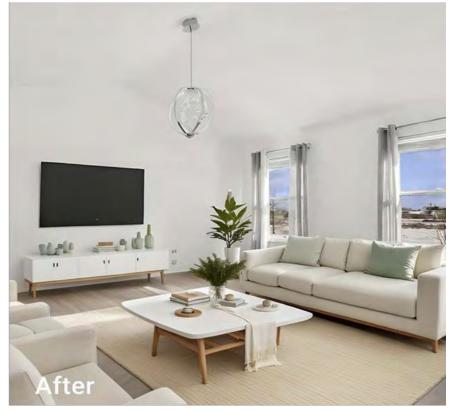

# • Listings that Stand Out Stand with AI • Rescue your photos with revolutionary enhancements!

# Listings that Stand Out Stand with AI • Virtual Staging

# • Listings that Stand Out Stand with AI • Declutter and Remove Unwanted Furnishings

# • Listings that Stand Out Stand with Al • Enhance Your Listing with Dusk to Dawn Feature

# • Listings that Stand Out Stand with AI • Enhance Images to Shine in the Best Light

# Listings that Stand Out Stand with AI • Try it Today: Scan and Enhance

- 1. Scan the QR Code
- 2. Sign in with a test email
- 3. Upload or take a photo of the room
- 4. Let Al enhance your photo