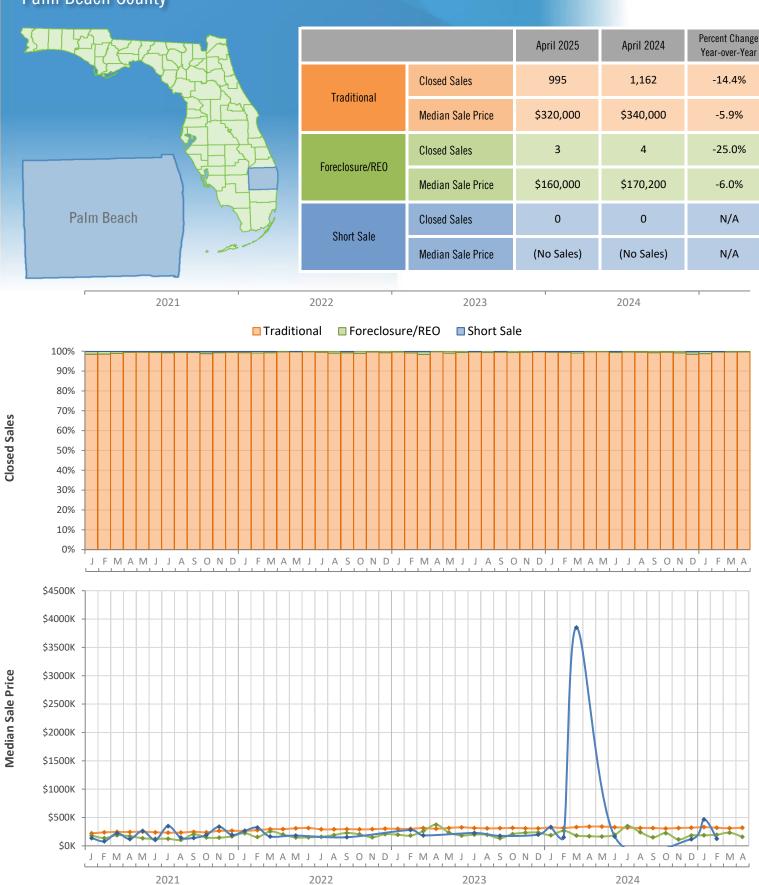

## Monthly Distressed Market - April 2025 Townhouses and Condos Palm Beach County