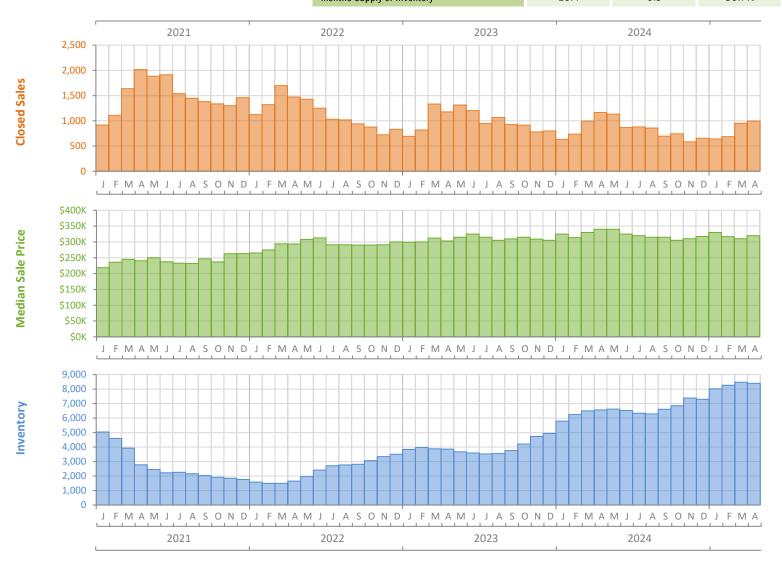

## Monthly Market Summary - April 2025 Townhouses and Condos Palm Beach County

|                                        | April 2025      | April 2024      | Percent Change<br>Year-over-Year |
|----------------------------------------|-----------------|-----------------|----------------------------------|
| Closed Sales                           | 998             | 1,166           | -14.4%                           |
| Paid in Cash                           | 635             | 763             | -16.8%                           |
| Median Sale Price                      | \$320,000       | \$340,000       | -5.9%                            |
| Average Sale Price                     | \$686,673       | \$597,275       | 15.0%                            |
| Dollar Volume                          | \$685.3 Million | \$696.4 Million | -1.6%                            |
| Med. Pct. of Orig. List Price Received | 91.3%           | 92.7%           | -1.5%                            |
| Median Time to Contract                | 55 Days         | 42 Days         | 31.0%                            |
| Median Time to Sale                    | 93 Days         | 84 Days         | 10.7%                            |
| New Pending Sales                      | 996             | 1,153           | -13.6%                           |
| New Listings                           | 1,678           | 1,782           | -5.8%                            |
| Pending Inventory                      | 1,448           | 1,715           | -15.6%                           |
| Inventory (Active Listings)            | 8,393           | 6,565           | 27.8%                            |
| Months Supply of Inventory             | 10.4            | 6.9             | 50.7%                            |