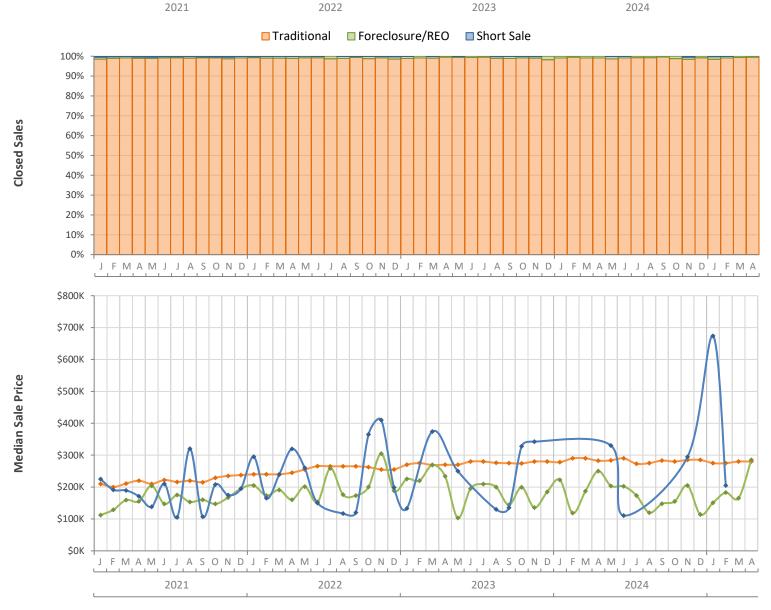

|
| Median Time to Sale                    | 91 Days         | 82 Days         | 11.0%                            |
| New Pending Sales                      | 1,110           | 1,447           | -23.3%                           |
| New Listings                           | 2,237           | 2,324           | -3.7%                            |
| Pending Inventory                      | 1,553           | 2,040           | -23.9%                           |
| Inventory (Active Listings)            | 12,257          | 8,712           | 40.7%                            |
| Months Supply of Inventory             | 12.4            | 7.4             | 67.6%                            |



## Monthly Distressed Market - April 2025 Townhouses and Condos Broward County