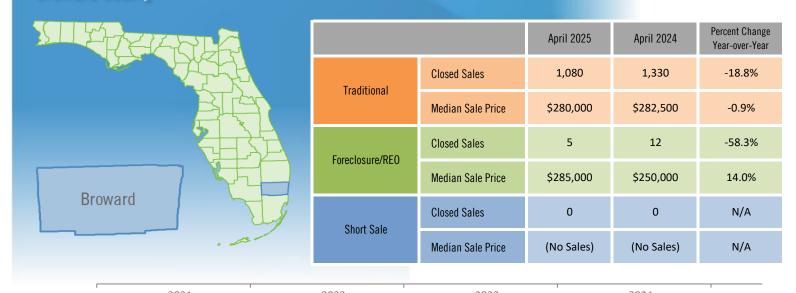

%                            |
| Median Time to Sale                    | 91 Days         | 82 Days         | 11.0%                            |
| New Pending Sales                      | 1,110           | 1,447           | -23.3%                           |
| New Listings                           | 2,237           | 2,324           | -3.7%                            |
| Pending Inventory                      | 1,553           | 2,040           | -23.9%                           |
| Inventory (Active Listings)            | 12,257          | 8,712           | 40.7%                            |
| Months Supply of Inventory             | 12.4            | 7.4             | 67.6%                            |



## Monthly Distressed Market - April 2025 Townhouses and Condos Broward County