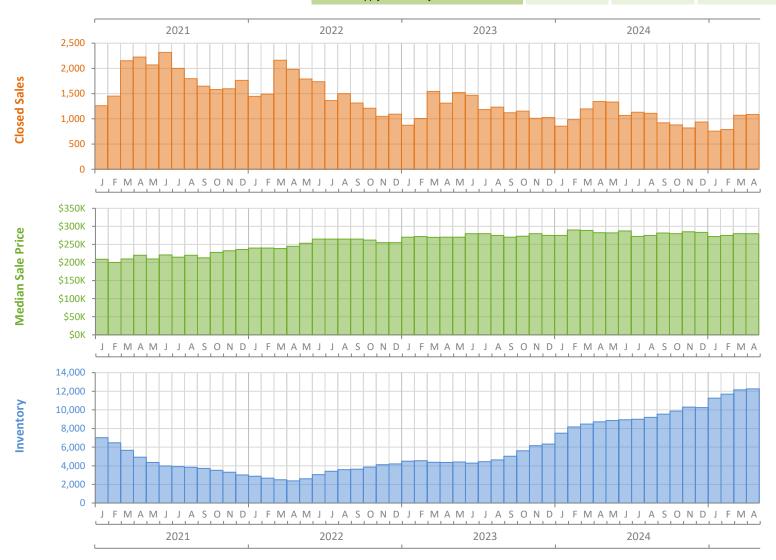

## Monthly Market Summary - April 2025 Townhouses and Condos Broward County

|                                        | April 2025      | April 2024      | Percent Change<br>Year-over-Year |
|----------------------------------------|-----------------|-----------------|----------------------------------|
| Closed Sales                           | 1,085           | 1,342           | -19.2%                           |
| Paid in Cash                           | 620             | 771             | -19.6%                           |
| Median Sale Price                      | \$280,000       | \$282,500       | -0.9%                            |
| Average Sale Price                     | \$372,878       | \$370,189       | 0.7%                             |
| Dollar Volume                          | \$404.6 Million | \$496.8 Million | -18.6%                           |
| Med. Pct. of Orig. List Price Received | 92.3%           | 94.6%           | -2.4%                            |
| Median Time to Contract                | 57 Days         | 40 Days         | 42.5%                            |
| Median Time to Sale                    | 91 Days         | 82 Days         | 11.0%                            |
| New Pending Sales                      | 1,110           | 1,447           | -23.3%                           |
| New Listings                           | 2,237           | 2,324           | -3.7%                            |
| Pending Inventory                      | 1,553           | 2,040           | -23.9%                           |
| Inventory (Active Listings)            | 12,257          | 8,712           | 40.7%                            |
| Months Supply of Inventory             | 12.4            | 7.4             | 67.6%                            |