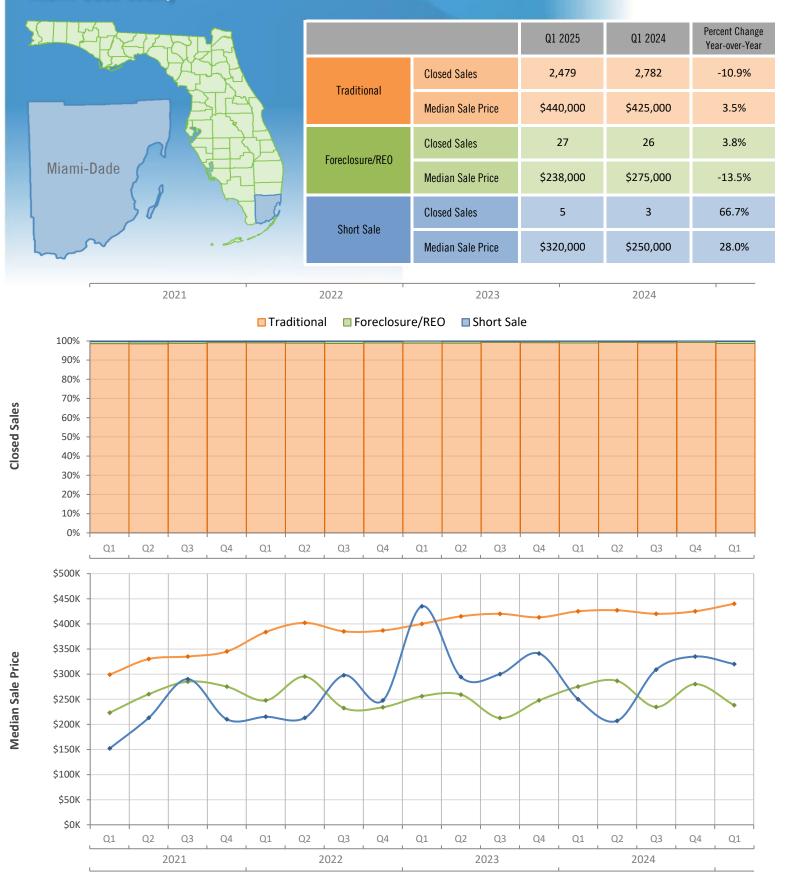

Quarterly Distressed Market - Q1 2025 Townhouses and Condos Miami-Dade County

Produced by Florida REALTORS® with data provided by Florida's multiple listing services. Statistics for each month compiled from MLS feeds on the 15th day of the following month. Data released on Thursday, April 24, 2025. Next data release is Wednesday, July 23, 2025.