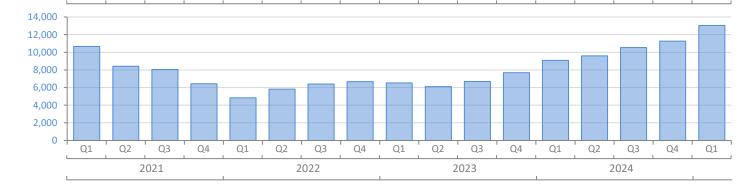

2024

2023

Q1

Q2

Q3

Q4

Q1

Q2

Q3

Q4

Q1

2022

Q3

Q4

2,000 \$500K

**Closed Sales** 