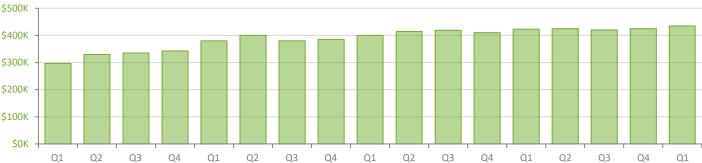

|
| Median Time to Sale                    | 112 Days      | 89 Days       | 25.8%                            |
| New Pending Sales                      | 3,123         | 3,876         | -19.4%                           |
| New Listings                           | 7,633         | 7,069         | 8.0%                             |
| Pending Inventory                      | 1,647         | 2,068         | -20.4%                           |
| Inventory (Active Listings)            | 13,037        | 9,088         | 43.5%                            |
| Months Supply of Inventory             | 13.2          | 8.2           | 61.0%                            |
| 1                                      | 1             |               | 1                                |

2024

2023





Q1

Q2

Q3

Q4

Q1

Q2

Q3

Q4

Q1

2022

Q3

Q4



2,000 \$500K

**Closed Sales** 

Produced by Florida REALTORS® with data provided by Florida's multiple listing services. Statistics for each month compiled from MLS feeds on the 15th day of the following month. Data released on Thursday, April 24, 2025. Next data release is Wednesday, July 23, 2025.

Quarterly Distressed Market - Q1 2025 Townhouses and Condos Miami-Dade County





Produced by Florida REALTORS® with data provided by Florida's multiple listing services. Statistics for each month compiled from MLS feeds on the 15th day of the following month. Data released on Thursday, April 24, 2025. Next data release is Wednesday, July 23, 2025.