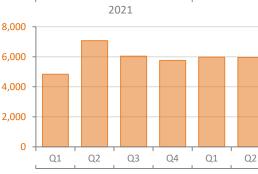

2024

2023

Q1

Q2

Q3

Q4

Q1

Q2

Q3

Q4

Q1

2022

Q3

Q4

2,000 \$500K

**Closed Sales** 