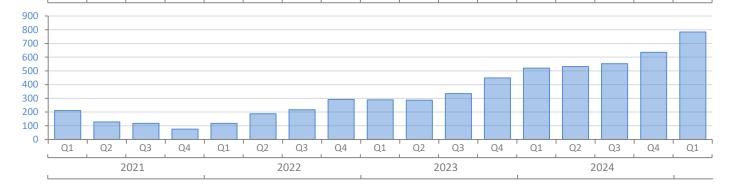

Quarterly Market Summary - Q1 2025 Townhouses and Condos Martin County

|                                        | Q1 2025        | Q1 2024        | Percent Change<br>Year-over-Year |
|----------------------------------------|----------------|----------------|----------------------------------|
| Closed Sales                           | 214            | 255            | -16.1%                           |
| Paid in Cash                           | 143            | 157            | -8.9%                            |
| Median Sale Price                      | \$265,000      | \$292,500      | -9.4%                            |
| Average Sale Price                     | \$332,497      | \$356,166      | -6.6%                            |
| Dollar Volume                          | \$71.2 Million | \$90.8 Million | -21.7%                           |
| Med. Pct. of Orig. List Price Received | 91.1%          | 95.4%          | -4.5%                            |
| Median Time to Contract                | 76 Days        | 42 Days        | 81.0%                            |
| Median Time to Sale                    | 114 Days       | 89 Days        | 28.1%                            |
| New Pending Sales                      | 299            | 323            | -7.4%                            |
| New Listings                           | 561            | 479            | 17.1%                            |
| Pending Inventory                      | 156            | 168            | -7.1%                            |
| Inventory (Active Listings)            | 784            | 520            | 50.8%                            |
| Months Supply of Inventory             | 10.0           | 6.0            | 66.7%                            |
|                                        |                |                |                                  |

2024

2023

Q1

Q2

Q3

Q4

Q1

Q2

Q3

Q4

Q1

Q4

Produced by Florida REALTORS® with data provided by Florida's multiple listing services. Statistics for each month compiled from MLS feeds on the 15th day of the following month. Data released on Thursday, April 24, 2025. Next data release is Wednesday, July 23, 2025.