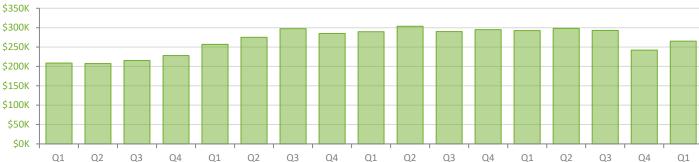

Quarterly Market Summary - Q1 2025 Townhouses and Condos Martin County

|                                        | Q1 2025        | Q1 2024        | Percent Change<br>Year-over-Year |
|----------------------------------------|----------------|----------------|----------------------------------|
| Closed Sales                           | 214            | 255            | -16.1%                           |
| Paid in Cash                           | 143            | 157            | -8.9%                            |
| Median Sale Price                      | \$265,000      | \$292,500      | -9.4%                            |
| Average Sale Price                     | \$332,497      | \$356,166      | -6.6%                            |
| Dollar Volume                          | \$71.2 Million | \$90.8 Million | -21.7%                           |
| Med. Pct. of Orig. List Price Received | 91.1%          | 95.4%          | -4.5%                            |
| Median Time to Contract                | 76 Days        | 42 Days        | 81.0%                            |
| Median Time to Sale                    | 114 Days       | 89 Days        | 28.1%                            |
| New Pending Sales                      | 299            | 323            | -7.4%                            |
| New Listings                           | 561            | 479            | 17.1%                            |
| Pending Inventory                      | 156            | 168            | -7.1%                            |
| Inventory (Active Listings)            | 784            | 520            | 50.8%                            |
| Months Supply of Inventory             | 10.0           | 6.0            | 66.7%                            |
|                                        |                |                |                                  |