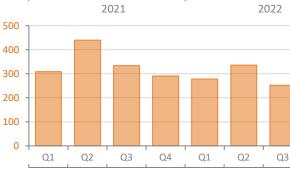

Quarterly Distressed Market - Q1 2025 Townhouses and Condos Martin County

Produced by Florida REALTORS® with data provided by Florida's multiple listing services. Statistics for each month compiled from MLS feeds on the 15th day of the following month. Data released on Thursday, April 24, 2025. Next data release is Wednesday, July 23, 2025.