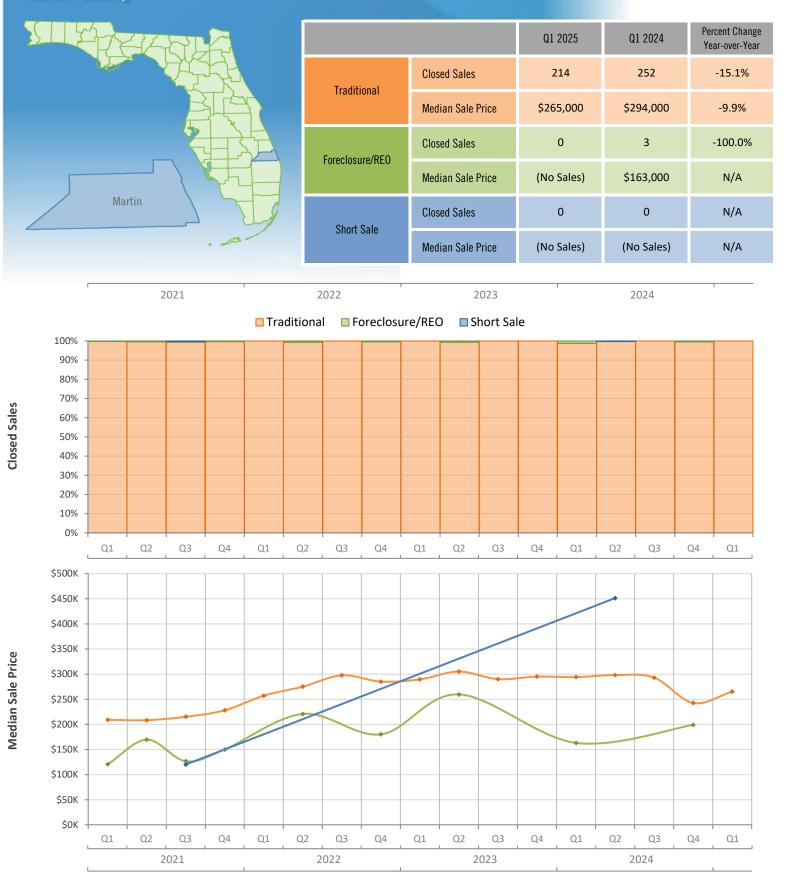

Quarterly Distressed Market - Q1 2025 Townhouses and Condos Martin County

Produced by Florida REALTORS® with data provided by Florida's multiple listing services. Statistics for each month compiled from MLS feeds on the 15th day of the following month. Data released on Thursday, April 24, 2025. Next data release is Wednesday, July 23, 2025.