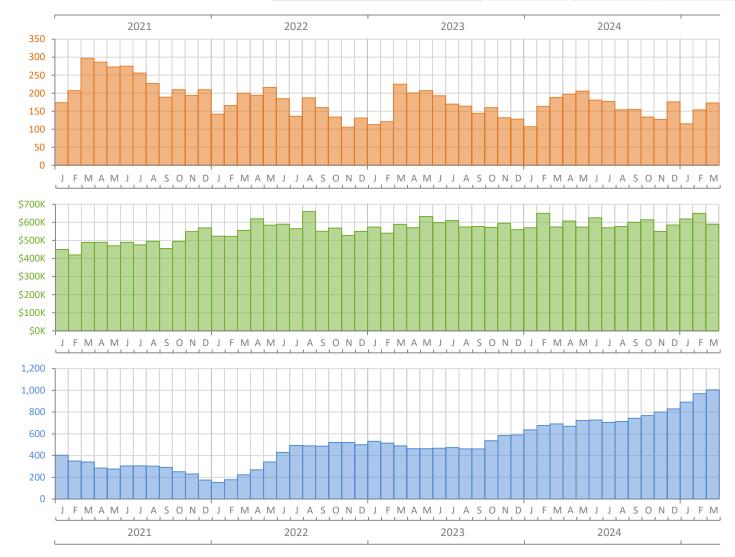

## Monthly Market Summary - March 2025 Single-Family Homes Martin County

|                                        | March 2025      | March 2024      | Percent Change<br>Year-over-Year |
|----------------------------------------|-----------------|-----------------|----------------------------------|
| Closed Sales                           | 173             | 188             | -8.0%                            |
| Paid in Cash                           | 100             | 87              | 14.9%                            |
| Median Sale Price                      | \$590,000       | \$575,000       | 2.6%                             |
| Average Sale Price                     | \$1,039,095     | \$827,767       | 25.5%                            |
| Dollar Volume                          | \$179.8 Million | \$155.6 Million | 15.5%                            |
| Med. Pct. of Orig. List Price Received | 92.6%           | 95.3%           | -2.8%                            |
| Median Time to Contract                | 41 Days         | 39 Days         | 5.1%                             |
| Median Time to Sale                    | 83 Days         | 78 Days         | 6.4%                             |
| New Pending Sales                      | 187             | 219             | -14.6%                           |
| New Listings                           | 272             | 255             | 6.7%                             |
| Pending Inventory                      | 252             | 303             | -16.8%                           |
| Inventory (Active Listings)            | 1,005           | 691             | 45.4%                            |
| Months Supply of Inventory             | 6.2             | 4.2             | 47.6%                            |