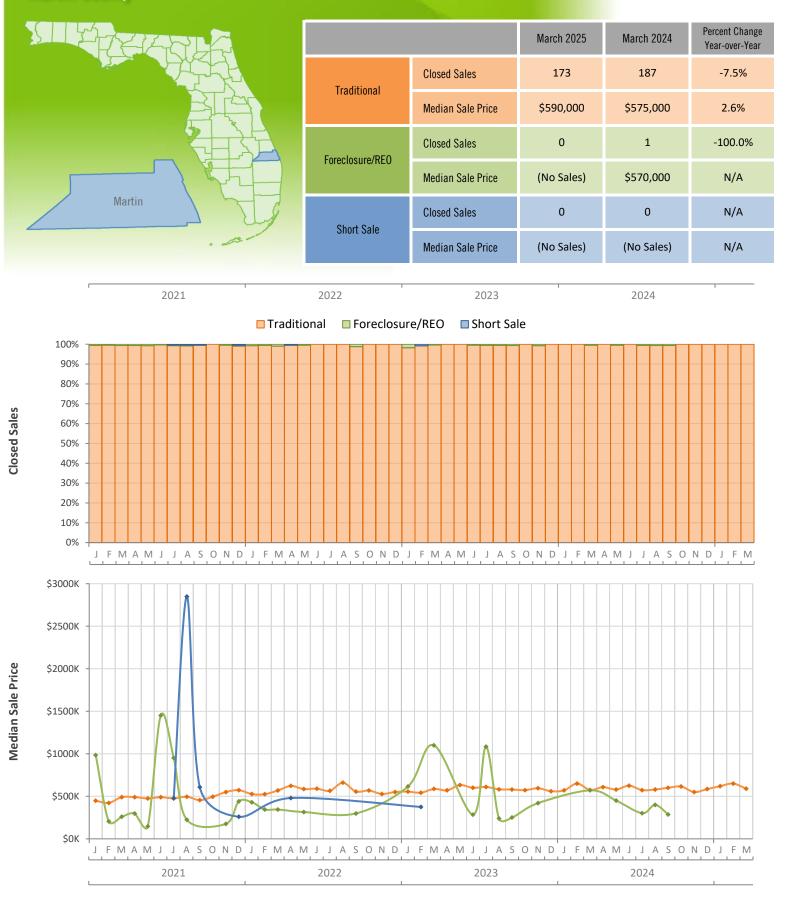

## Monthly Distressed Market - March 2025 Single-Family Homes Martin County

Produced by Florida REALTORS® with data provided by Florida's multiple listing services. Statistics for each month compiled from MLS feeds on the 15th day of the following month. Data released on Thursday, April 24, 2025. Next data release is Thursday, May 22, 2025.