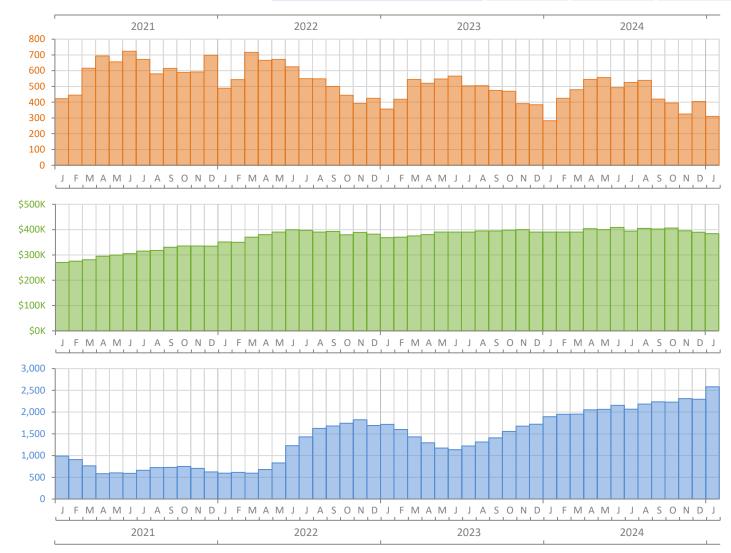

## Monthly Market Summary - January 2025 Single-Family Homes St. Lucie County

|                                        | January 2025    | January 2024    | Percent Change<br>Year-over-Year |
|----------------------------------------|-----------------|-----------------|----------------------------------|
| Closed Sales                           | 310             | 283             | 9.5%                             |
| Paid in Cash                           | 85              | 82              | 3.7%                             |
| Median Sale Price                      | \$383,900       | \$390,000       | -1.6%                            |
| Average Sale Price                     | \$431,923       | \$432,914       | -0.2%                            |
| Dollar Volume                          | \$133.9 Million | \$122.5 Million | 9.3%                             |
| Med. Pct. of Orig. List Price Received | 95.5%           | 96.6%           | -1.1%                            |
| Median Time to Contract                | 52 Days         | 34 Days         | 52.9%                            |
| Median Time to Sale                    | 98 Days         | 77 Days         | 27.3%                            |
| New Pending Sales                      | 459             | 499             | -8.0%                            |
| New Listings                           | 839             | 741             | 13.2%                            |
| Pending Inventory                      | 604             | 708             | -14.7%                           |
| Inventory (Active Listings)            | 2,580           | 1,893           | 36.3%                            |
| Months Supply of Inventory             | 5.7             | 4.1             | 39.0%                            |

Produced by Florida REALTORS® with data provided by Florida's multiple listing services. Statistics for each month compiled from MLS feeds on the 15th day of the following month. Data released on Friday, February 21, 2025. Next data release is Thursday, March 20, 2025.