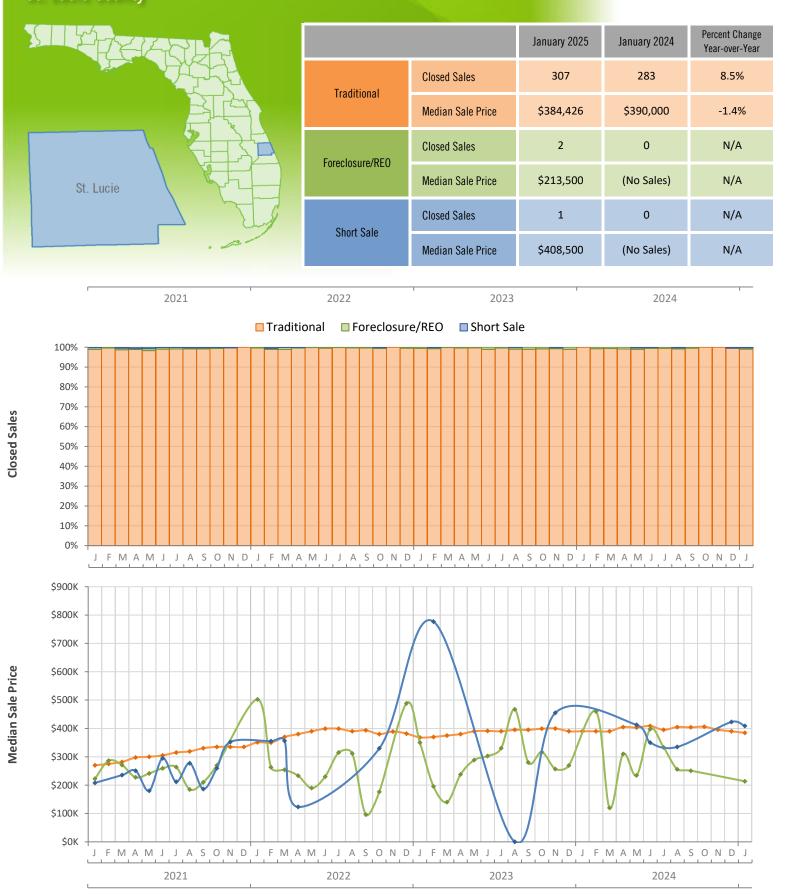

## Monthly Distressed Market - January 2025 Single-Family Homes St. Lucie County

Produced by Florida REALTORS® with data provided by Florida's multiple listing services. Statistics for each month compiled from MLS feeds on the 15th day of the following month. Data released on Friday, February 21, 2025. Next data release is Thursday, March 20, 2025.