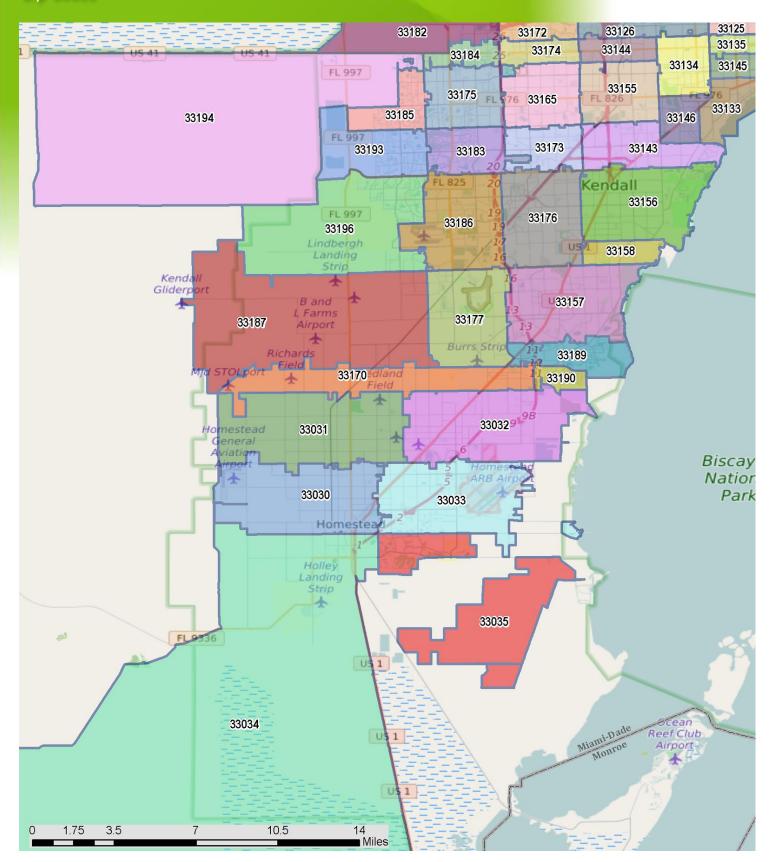

Data released on Friday, January 24, 2025. Next quarterly data release is Thursday, April 24, 2025.

|                                     |              |            | Closed Sales |            | Median Sale |            | Avoraga Cala          |            |
|-------------------------------------|--------------|------------|--------------|------------|-------------|------------|-----------------------|------------|
| Zip Code and USPS Pref. City Name** | Closed Sales | Y/Y % Chg. | Paid in Cash | Y/Y % Chg. | Price       | Y/Y % Chg. | Average Sale<br>Price | Y/Y % Chg. |
| 33146 - Miami                       | 21           | 10.5%      | 12           | 0.0%       | \$1,914,474 | -2.3%      | \$2,070,689           | -8.3%      |
| 33147 - Miami                       | 48           | -17.2%     | 7            | -30.0%     | \$489,000   | 16.4%      | \$487,518             | 15.4%      |
| 33149 - Key Biscayne                | 10           | 42.9%      | 7            | 133.3%     | \$3,066,375 | -29.5%     | \$5,265,775           | 9.7%       |
| 33150 - Miami                       | 32           | 14.3%      | 12           | 71.4%      | \$500,000   | -5.2%      | \$578,688             | -8.4%      |
| 33154 - Miami Beach                 | 8            | 33.3%      | 7            | 75.0%      | \$1,812,500 | -7.1%      | \$7,146,313           | -52.6%     |
| 33155 - Miami                       | 75           | 44.2%      | 19           | 18.8%      | \$780,000   | 11.4%      | \$977,078             | 23.4%      |
| 33156 - Miami                       | 59           | 20.4%      | 33           | 13.8%      | \$2,800,000 | 37.4%      | \$3,778,673           | 32.4%      |
| 33157 - Miami                       | 118          | 6.3%       | 19           | -40.6%     | \$690,000   | 12.2%      | \$805,007             | 8.3%       |
| 33158 - Miami                       | 16           | -11.1%     | 7            | 0.0%       | \$1,480,000 | 6.1%       | \$1,601,728           | 7.1%       |
| 33160 - North Miami Beach           | 10           | -37.5%     | 5            | -50.0%     | \$2,525,000 | -28.0%     | \$2,860,030           | -46.6%     |
| 33161 - Miami                       | 61           | 69.4%      | 20           | 150.0%     | \$682,500   | 8.3%       | \$796,754             | 18.3%      |
| 33162 - Miami                       | 36           | -16.3%     | 9            | -25.0%     | \$535,000   | 2.9%       | \$549,775             | -4.6%      |
| 33165 - Miami                       | 60           | -1.6%      | 11           | -50.0%     | \$697,450   | 4.9%       | \$752,478             | 7.7%       |
| 33166 - Miami                       | 34           | 36.0%      | 8            | 14.3%      | \$835,000   | 19.3%      | \$924,868             | 21.2%      |
| 33167 - Miami                       | 20           | -33.3%     | 6            | -33.3%     | \$485,000   | 7.3%       | \$462,275             | 5.5%       |
| 33168 - Miami                       | 38           | 26.7%      | 9            | 12.5%      | \$517,000   | 10.6%      | \$529,645             | 10.0%      |
| 33169 - Miami                       | 29           | -47.3%     | 8            | -27.3%     | \$500,000   | 3.2%       | \$528,183             | 4.5%       |
| 33170 - Miami                       | 25           | -16.7%     | 3            | 50.0%      | \$660,000   | 17.9%      | \$1,038,560           | 56.8%      |
| 33172 - Miami                       | 11           | 175.0%     | 2            | 0.0%       | \$880,000   | 21.0%      | \$804,982             | 13.2%      |
| 33173 - Miami                       | 26           | 0.0%       | 7            | -12.5%     | \$765,000   | 2.3%       | \$866,362             | 8.0%       |
| 33174 - Miami                       | 19           | 111.1%     | 2            | 0.0%       | \$650,000   | -7.1%      | \$666,632             | -4.6%      |
| 33175 - Miami                       | 42           | 35.5%      | 11           | 37.5%      | \$785,000   | 12.1%      | \$907,078             | 3.1%       |
| 33176 - Miami                       | 70           | 14.8%      | 21           | 31.3%      | \$950,000   | 7.8%       | \$1,169,522           | 18.2%      |
| 33177 - Miami                       | 80           | 3.9%       | 8            | 0.0%       | \$625,000   | 9.2%       | \$657,168             | 5.0%       |
| 33178 - Miami                       | 51           | 21.4%      | 6            | -50.0%     | \$905,000   | 16.0%      | \$1,120,986           | 25.9%      |
| 33179 - Miami                       | 30           | -11.8%     | 5            | -54.5%     | \$795,000   | 38.3%      | \$1,047,809           | 32.3%      |
| 33180 - Miami                       | 9            | -30.8%     | 5            | -28.6%     | \$1,555,000 | 15.2%      | \$1,593,833           | 17.2%      |
| 33181 - Miami                       | 11           | 22.2%      | 7            | 75.0%      | \$2,250,000 | -10.0%     | \$1,997,341           | -29.2%     |
| 33182 - Miami                       | 10           | -9.1%      | 2            | -60.0%     | \$642,500   | -2.7%      | \$998,250             | 26.8%      |
| 33183 - Miami                       | 19           | 11.8%      | 4            | 0.0%       | \$690,000   | 0.0%       | \$816,447             | 7.3%       |
| 33184 - Miami                       | 17           | 13.3%      | 4            | -20.0%     | \$755,000   | 26.1%      | \$748,823             | 27.5%      |
| 33185 - Miami                       | 39           | -11.4%     | 3            | -81.3%     | \$743,750   | 7.4%       | \$761,754             | 5.2%       |
| 33186 - Miami                       | 66           | 10.0%      | 9            | -35.7%     | \$650,000   | 6.6%       | \$659,891             | 7.9%       |
| 33187 - Miami                       | 25           | -16.7%     | 1            | -75.0%     | \$770,000   | 10.5%      | \$904,972             | 31.1%      |
| 33189 - Miami                       | 43           | -2.3%      | 7            | 16.7%      | \$630,000   | 9.2%       | \$642,418             | 8.2%       |
| 33190 - Miami                       | 17           | -5.6%      | 2            | 100.0%     | \$580,000   | 6.4%       | \$565,471             | 0.2%       |
| 33193 - Miami                       | 27           | 22.7%      | 5            | 25.0%      | \$690,500   | 7.1%       | \$701,830             | 8.7%       |
| 33194 - Miami                       | 3            | 200.0%     | 0            | N/A        | \$950,000   | 15.9%      | \$960,000             | 17.1%      |
| 33196 - Miami                       | 42           | 7.7%       | 3            | -66.7%     | \$685,000   | 5.4%       | \$707,786             | 7.3%       |