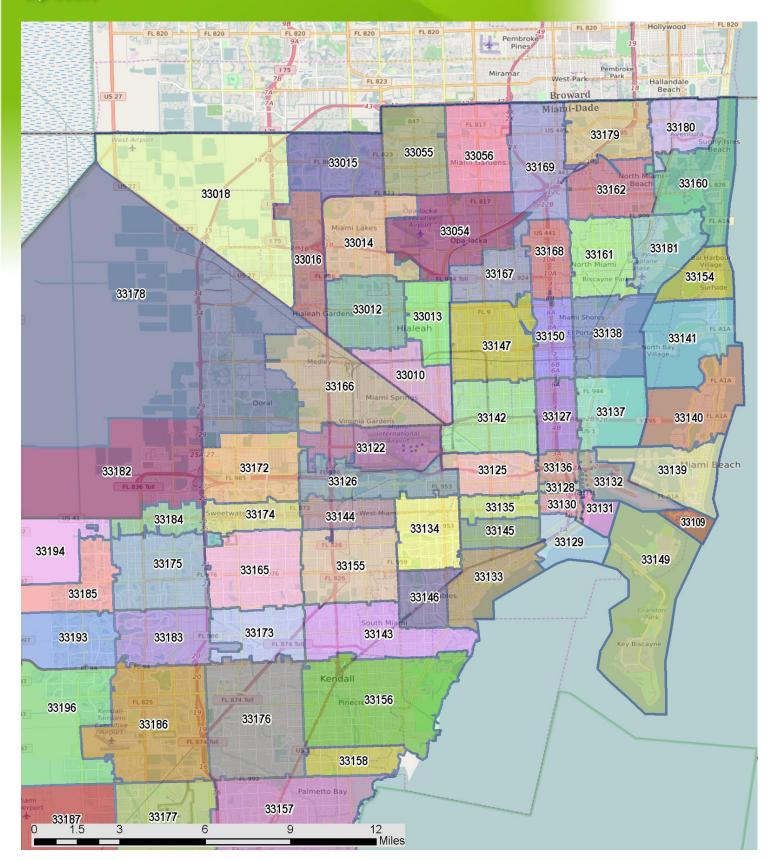

| Zip Code and USPS Pref. City Name** | Closed Sales | Y/Y % Chg. | Closed Sales<br>Paid in Cash | Y/Y % Chg. | Median Sale<br>Price | Y/Y % Chg. | Average Sale<br>Price | Y/Y % Chg. |
|-------------------------------------|--------------|------------|------------------------------|------------|----------------------|------------|-----------------------|------------|
| Miami-Dade County                   | 2,375        | 1.8%       | 604                          | -8.9%      | \$665,000            | 8.1%       | \$1,194,140           | 18.2%      |
| 33010 - Hialeah                     | 26           | 23.8%      | 6                            | 20.0%      | \$540,000            | -4.4%      | \$526,569             | -6.9%      |
| 33012 - Hialeah                     | 35           | 0.0%       | 3                            | -62.5%     | \$649,000            | 20.2%      | \$628,758             | 12.1%      |
| 33013 - Hialeah                     | 20           | -13.0%     | 6                            | -33.3%     | \$600,500            | 11.2%      | \$574,450             | 3.3%       |
| 33014 - Hialeah                     | 14           | -6.7%      | 4                            | 100.0%     | \$775,000            | 15.2%      | \$849,000             | 23.7%      |
| 33015 - Hialeah                     | 37           | 2.8%       | 5                            | -16.7%     | \$620,000            | 4.5%       | \$664,554             | -0.8%      |
| 33016 - Hialeah                     | 9            | -60.9%     | 3                            | -50.0%     | \$837,500            | 60.1%      | \$812,533             | 10.0%      |
| 33018 - Hialeah                     | 39           | -13.3%     | 5                            | -16.7%     | \$699,995            | 9.4%       | \$749,515             | 5.7%       |
| 33030 - Homestead                   | 52           | -26.8%     | 4                            | -63.6%     | \$658,587            | 17.1%      | \$696,854             | 14.3%      |
| 33031 - Homestead                   | 16           | -11.1%     | 5                            | 25.0%      | \$929,000            | 12.1%      | \$975,312             | 9.9%       |
| 33032 - Homestead                   | 69           | -21.6%     | 4                            | -63.6%     | \$520,000            | -2.2%      | \$531,216             | -0.8%      |
| 33033 - Homestead                   | 103          | -3.7%      | 19                           | 35.7%      | \$525,000            | 7.7%       | \$525,898             | 5.2%       |
| 33034 - Homestead                   | 38           | 111.1%     | 1                            | -75.0%     | \$569,900            | 40.2%      | \$545,693             | 17.6%      |
| 33035 - Homestead                   | 32           | 113.3%     | 5                            | 150.0%     | \$510,000            | -7.3%      | \$540,525             | 3.4%       |
| 33054 - Opa-locka                   | 53           | 35.9%      | 11                           | 83.3%      | \$460,000            | 10.3%      | \$459,802             | 11.0%      |
| 33055 - Opa-locka                   | 38           | -26.9%     | 11                           | 0.0%       | \$535,000            | 13.8%      | \$503,877             | 8.1%       |
| 33056 - Miami Gardens               | 44           | 12.8%      | 6                            | 20.0%      | \$524,500            | 6.0%       | \$516,839             | 7.5%       |
| 33109 - Miami Beach                 | 1            | N/A        | 1                            | N/A        | \$21,000,000         | N/A        | \$21,000,000          | N/A        |
| 33122 - Miami                       | 2            | -33.3%     | 0                            | -100.0%    | \$1,675,000          | -16.2%     | \$1,675,000           | -15.2%     |
| 33125 - Miami                       | 18           | -25.0%     | 7                            | -30.0%     | \$488,000            | -7.9%      | \$547,611             | 1.7%       |
| 33126 - Miami                       | 9            | -25.0%     | 4                            | 100.0%     | \$574,750            | -3.1%      | \$564,703             | -6.6%      |
| 33127 - Miami                       | 29           | 7.4%       | 14                           | 7.7%       | \$555,000            | 2.8%       | \$703,755             | 31.2%      |
| 33128 - Miami                       | 0            | -100.0%    | 0                            | -100.0%    | (No Sales)           | N/A        | (No Sales)            | N/A        |
| 33129 - Miami                       | 8            | -27.3%     | 6                            | 20.0%      | \$1,475,500          | -9.7%      | \$1,860,281           | -7.7%      |
| 33130 - Miami                       | 1            | N/A        | 1                            | N/A        | \$604,000            | N/A        | \$604,000             | N/A        |
| 33131 - Miami                       | 1            | N/A        | 1                            | N/A        | \$562,000            | N/A        | \$562,000             | N/A        |
| 33132 - Miami                       | 0            | N/A        | 0                            | N/A        | (No Sales)           | N/A        | (No Sales)            | N/A        |
| 33133 - Miami                       | 33           | -8.3%      | 20                           | -4.8%      | \$1,915,000          | -8.8%      | \$2,908,878           | -8.3%      |
| 33134 - Miami                       | 55           | 7.8%       | 19                           | -5.0%      | \$1,300,000          | -5.6%      | \$1,544,832           | -10.7%     |
| 33135 - Miami                       | 7            | -61.1%     | 4                            | -33.3%     | \$605,000            | -9.7%      | \$645,572             | -26.9%     |
| 33136 - Miami                       | 3            | 0.0%       | 3                            | 200.0%     | \$1,111,111          | 222.1%     | \$1,524,074           | 119.8%     |
| 33137 - Miami                       | 12           | 33.3%      | 6                            | -25.0%     | \$1,798,625          | 44.2%      | \$3,326,438           | 50.4%      |
| 33138 - Miami                       | 37           | -37.3%     | 17                           | -29.2%     | \$1,285,000          | 11.7%      | \$1,629,341           | 13.5%      |
| 33139 - Miami Beach                 | 8            | 166.7%     | 4                            | 100.0%     | \$7,825,000          | 340.8%     | \$9,641,694           | 202.6%     |
| 33140 - Miami Beach                 | 25           | 8.7%       | 19                           | 0.0%       | \$4,850,000          | 70.2%      | \$9,839,718           | 110.2%     |
| 33141 - Miami Beach                 | 28           | 3.7%       | 17                           | 21.4%      | \$1,615,000          | -15.0%     | \$9,267,914           | 85.4%      |
| 33142 - Miami                       | 42           | -2.3%      | 20                           | 53.8%      | \$404,000            | -1.0%      | \$401,112             | 4.1%       |
| 33143 - Miami                       | 49           | 58.1%      | 18                           | -5.3%      | \$1,462,500          | -24.0%     | \$2,157,279           | -22.4%     |
| 33144 - Miami                       | 22           | 37.5%      | 3                            | -25.0%     | \$695,000            | 7.1%       | \$730,946             | -6.0%      |
| 33145 - Miami                       | 34           | 21.4%      | 13                           | -23.5%     | \$852,500            | 10.0%      | \$935,288             | 11.2%      |
|                                     |              |            |                              |            |                      |            |                       |            |

Data released on Friday, January 24, 2025. Next quarterly data release is Thursday, April 24, 2025.

|                                     |              |            | Closed Sales |            | Median Sale |            | Avoraga Cala          |            |
|-------------------------------------|--------------|------------|--------------|------------|-------------|------------|-----------------------|------------|
| Zip Code and USPS Pref. City Name** | Closed Sales | Y/Y % Chg. | Paid in Cash | Y/Y % Chg. | Price       | Y/Y % Chg. | Average Sale<br>Price | Y/Y % Chg. |
| 33146 - Miami                       | 21           | 10.5%      | 12           | 0.0%       | \$1,914,474 | -2.3%      | \$2,070,689           | -8.3%      |
| 33147 - Miami                       | 48           | -17.2%     | 7            | -30.0%     | \$489,000   | 16.4%      | \$487,518             | 15.4%      |
| 33149 - Key Biscayne                | 10           | 42.9%      | 7            | 133.3%     | \$3,066,375 | -29.5%     | \$5,265,775           | 9.7%       |
| 33150 - Miami                       | 32           | 14.3%      | 12           | 71.4%      | \$500,000   | -5.2%      | \$578,688             | -8.4%      |
| 33154 - Miami Beach                 | 8            | 33.3%      | 7            | 75.0%      | \$1,812,500 | -7.1%      | \$7,146,313           | -52.6%     |
| 33155 - Miami                       | 75           | 44.2%      | 19           | 18.8%      | \$780,000   | 11.4%      | \$977,078             | 23.4%      |
| 33156 - Miami                       | 59           | 20.4%      | 33           | 13.8%      | \$2,800,000 | 37.4%      | \$3,778,673           | 32.4%      |
| 33157 - Miami                       | 118          | 6.3%       | 19           | -40.6%     | \$690,000   | 12.2%      | \$805,007             | 8.3%       |
| 33158 - Miami                       | 16           | -11.1%     | 7            | 0.0%       | \$1,480,000 | 6.1%       | \$1,601,728           | 7.1%       |
| 33160 - North Miami Beach           | 10           | -37.5%     | 5            | -50.0%     | \$2,525,000 | -28.0%     | \$2,860,030           | -46.6%     |
| 33161 - Miami                       | 61           | 69.4%      | 20           | 150.0%     | \$682,500   | 8.3%       | \$796,754             | 18.3%      |
| 33162 - Miami                       | 36           | -16.3%     | 9            | -25.0%     | \$535,000   | 2.9%       | \$549,775             | -4.6%      |
| 33165 - Miami                       | 60           | -1.6%      | 11           | -50.0%     | \$697,450   | 4.9%       | \$752,478             | 7.7%       |
| 33166 - Miami                       | 34           | 36.0%      | 8            | 14.3%      | \$835,000   | 19.3%      | \$924,868             | 21.2%      |
| 33167 - Miami                       | 20           | -33.3%     | 6            | -33.3%     | \$485,000   | 7.3%       | \$462,275             | 5.5%       |
| 33168 - Miami                       | 38           | 26.7%      | 9            | 12.5%      | \$517,000   | 10.6%      | \$529,645             | 10.0%      |
| 33169 - Miami                       | 29           | -47.3%     | 8            | -27.3%     | \$500,000   | 3.2%       | \$528,183             | 4.5%       |
| 33170 - Miami                       | 25           | -16.7%     | 3            | 50.0%      | \$660,000   | 17.9%      | \$1,038,560           | 56.8%      |
| 33172 - Miami                       | 11           | 175.0%     | 2            | 0.0%       | \$880,000   | 21.0%      | \$804,982             | 13.2%      |
| 33173 - Miami                       | 26           | 0.0%       | 7            | -12.5%     | \$765,000   | 2.3%       | \$866,362             | 8.0%       |
| 33174 - Miami                       | 19           | 111.1%     | 2            | 0.0%       | \$650,000   | -7.1%      | \$666,632             | -4.6%      |
| 33175 - Miami                       | 42           | 35.5%      | 11           | 37.5%      | \$785,000   | 12.1%      | \$907,078             | 3.1%       |
| 33176 - Miami                       | 70           | 14.8%      | 21           | 31.3%      | \$950,000   | 7.8%       | \$1,169,522           | 18.2%      |
| 33177 - Miami                       | 80           | 3.9%       | 8            | 0.0%       | \$625,000   | 9.2%       | \$657,168             | 5.0%       |
| 33178 - Miami                       | 51           | 21.4%      | 6            | -50.0%     | \$905,000   | 16.0%      | \$1,120,986           | 25.9%      |
| 33179 - Miami                       | 30           | -11.8%     | 5            | -54.5%     | \$795,000   | 38.3%      | \$1,047,809           | 32.3%      |
| 33180 - Miami                       | 9            | -30.8%     | 5            | -28.6%     | \$1,555,000 | 15.2%      | \$1,593,833           | 17.2%      |
| 33181 - Miami                       | 11           | 22.2%      | 7            | 75.0%      | \$2,250,000 | -10.0%     | \$1,997,341           | -29.2%     |
| 33182 - Miami                       | 10           | -9.1%      | 2            | -60.0%     | \$642,500   | -2.7%      | \$998,250             | 26.8%      |
| 33183 - Miami                       | 19           | 11.8%      | 4            | 0.0%       | \$690,000   | 0.0%       | \$816,447             | 7.3%       |
| 33184 - Miami                       | 17           | 13.3%      | 4            | -20.0%     | \$755,000   | 26.1%      | \$748,823             | 27.5%      |
| 33185 - Miami                       | 39           | -11.4%     | 3            | -81.3%     | \$743,750   | 7.4%       | \$761,754             | 5.2%       |
| 33186 - Miami                       | 66           | 10.0%      | 9            | -35.7%     | \$650,000   | 6.6%       | \$659,891             | 7.9%       |
| 33187 - Miami                       | 25           | -16.7%     | 1            | -75.0%     | \$770,000   | 10.5%      | \$904,972             | 31.1%      |
| 33189 - Miami                       | 43           | -2.3%      | 7            | 16.7%      | \$630,000   | 9.2%       | \$642,418             | 8.2%       |
| 33190 - Miami                       | 17           | -5.6%      | 2            | 100.0%     | \$580,000   | 6.4%       | \$565,471             | 0.2%       |
| 33193 - Miami                       | 27           | 22.7%      | 5            | 25.0%      | \$690,500   | 7.1%       | \$701,830             | 8.7%       |
| 33194 - Miami                       | 3            | 200.0%     | 0            | N/A        | \$950,000   | 15.9%      | \$960,000             | 17.1%      |
| 33196 - Miami                       | 42           | 7.7%       | 3            | -66.7%     | \$685,000   | 5.4%       | \$707,786             | 7.3%       |