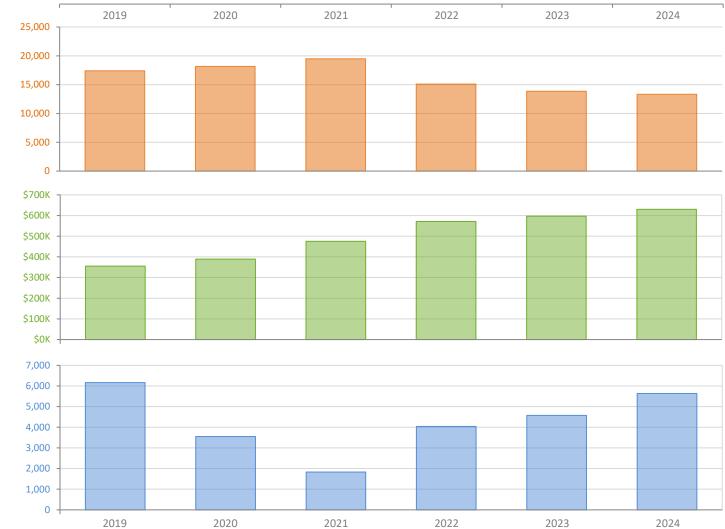

## Yearly Market Summary - 2024 Single-Family Homes Palm Beach County

**Closed Sales** 

**Median Sale Price** 

Inventory

|                                        | 2024           | 2023           | Percent Change<br>Year-over-Year |
|----------------------------------------|----------------|----------------|----------------------------------|
| Closed Sales                           | 13,317         | 13,868         | -4.0%                            |
| Paid in Cash                           | 5,855          | 6,229          | -6.0%                            |
| Median Sale Price                      | \$630,000      | \$597,000      | 5.5%                             |
| Average Sale Price                     | \$1,111,483    | \$990,466      | 12.2%                            |
| Dollar Volume                          | \$14.8 Billion | \$13.7 Billion | 7.8%                             |
| Med. Pct. of Orig. List Price Received | 94.3%          | 95.3%          | -1.0%                            |
| Median Time to Contract                | 44 Days        | 31 Days        | 41.9%                            |
| Median Time to Sale                    | 87 Days        | 75 Days        | 16.0%                            |
| New Pending Sales                      | 14,248         | 14,879         | -4.2%                            |
| New Listings                           | 19,909         | 18,669         | 6.6%                             |
| Pending Inventory                      | 1,260          | 1,307          | -3.6%                            |
| Inventory (Active Listings)            | 5,637          | 4,575          | 23.2%                            |
| Months Supply of Inventory             | 5.1            | 4.0            | 27.5%                            |