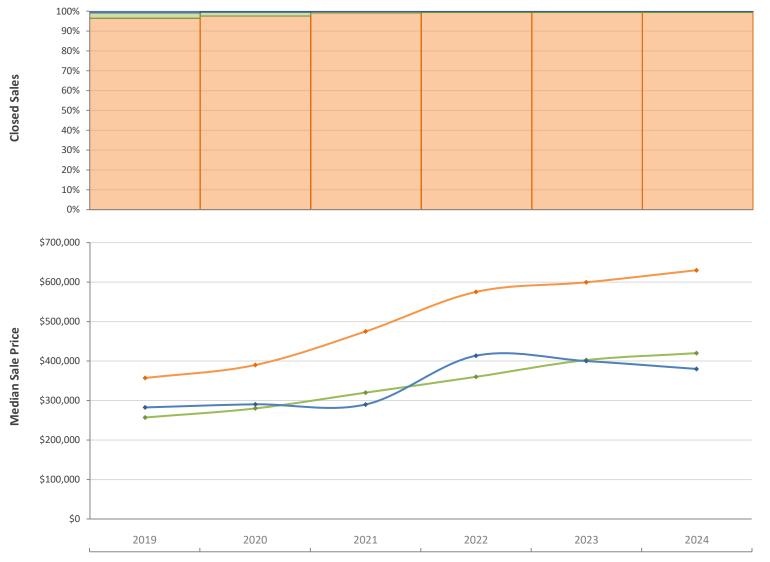

## Yearly Distressed Market - 2024 Single-Family Homes Palm Beach County

□ Traditional □ Foreclosure/REO □ Short Sale

Produced by Florida REALTORS® with data provided by Florida's multiple listing services. Statistics for each month compiled from MLS feeds on the 15th day of the following month. Data released on Friday, January 24, 2025. Next yearly data release is TBD.