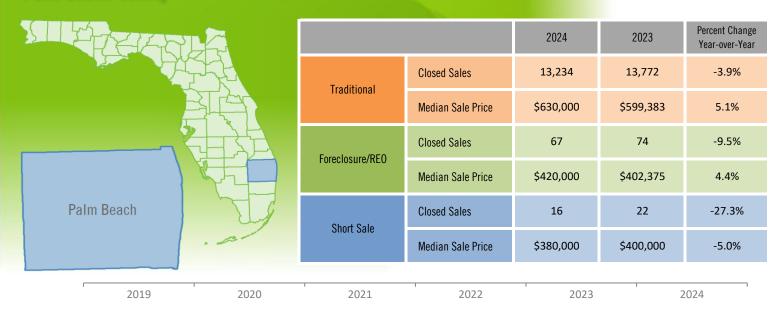

## Yearly Distressed Market - 2024 Single-Family Homes Palm Beach County

□ Traditional □ Foreclosure/REO □ Short Sale

Produced by Florida REALTORS® with data provided by Florida's multiple listing services. Statistics for each month compiled from MLS feeds on the 15th day of the following month. Data released on Friday, January 24, 2025. Next yearly data release is TBD.