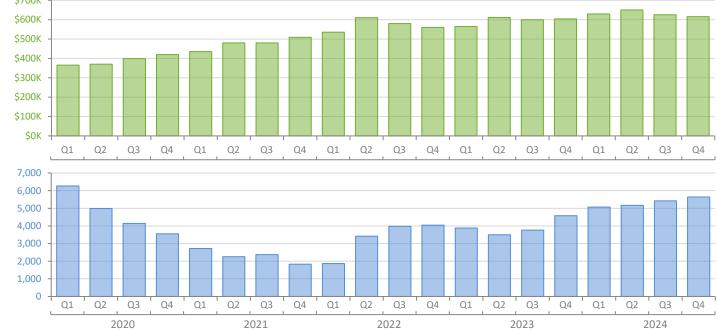

## Quarterly Market Summary - Q4 2024 Single-Family Homes Palm Beach County

2024

| Paid in Cash     1,196     1,392     -14.19       Median Sale Price     \$615,000     \$604,000     1.8%       Average Sale Price     \$1,061,612     \$921,048     15.3%       Dollar Volume     \$3.1 Billion     \$2.7 Billion     13.6%       Med. Pct. of Orig. List Price Received     94.2%     95.7%     -1.6% | 2023 Percent Change<br>Year-over-Year | Q4 2023       | Q4 2024       |                                        |
|------------------------------------------------------------------------------------------------------------------------------------------------------------------------------------------------------------------------------------------------------------------------------------------------------------------------|---------------------------------------|---------------|---------------|----------------------------------------|
| Median Sale Price     \$615,000     \$604,000     1.8%       Average Sale Price     \$1,061,612     \$921,048     15.3%       Dollar Volume     \$3.1 Billion     \$2.7 Billion     13.6%       Med. Pct. of Orig. List Price Received     94.2%     95.7%     -1.6%                                                   | 969 -1.5%                             | 2,969         | 2,925         | Closed Sales                           |
| Average Sale Price     \$1,061,612     \$921,048     15.3%       Dollar Volume     \$3.1 Billion     \$2.7 Billion     13.6%       Med. Pct. of Orig. List Price Received     94.2%     95.7%     -1.6%                                                                                                                | -14.1%                                | 1,392         | 1,196         | Paid in Cash                           |
| Dollar Volume\$3.1 Billion\$2.7 Billion13.6%Med. Pct. of Orig. List Price Received94.2%95.7%-1.6%                                                                                                                                                                                                                      | 1.8%                                  | \$604,000     | \$615,000     | Median Sale Price                      |
| Med. Pct. of Orig. List Price Received 94.2% 95.7% -1.6%                                                                                                                                                                                                                                                               | 1,048 15.3%                           | \$921,048     | \$1,061,612   | Average Sale Price                     |
|                                                                                                                                                                                                                                                                                                                        | Billion 13.6%                         | \$2.7 Billion | \$3.1 Billion | Dollar Volume                          |
| Modian Time to Contract 46 Days 26 Days 76 9%                                                                                                                                                                                                                                                                          | .7% -1.6%                             | 95.7%         | 94.2%         | Med. Pct. of Orig. List Price Received |
|                                                                                                                                                                                                                                                                                                                        | Days 76.9%                            | 26 Days       | 46 Days       | Median Time to Contract                |
| Median Time to Sale89 Days67 Days32.8%                                                                                                                                                                                                                                                                                 | Days 32.8%                            | 67 Days       | 89 Days       | Median Time to Sale                    |
| New Pending Sales     2,842     2,845     -0.1%                                                                                                                                                                                                                                                                        | -0.1%                                 | 2,845         | 2,842         | New Pending Sales                      |
| New Listings     4,398     4,537     -3.1%                                                                                                                                                                                                                                                                             | -3.1%                                 | 4,537         | 4,398         | New Listings                           |
| Pending Inventory     1,260     1,307     -3.6%                                                                                                                                                                                                                                                                        | -3.6%                                 | 1,307         | 1,260         | Pending Inventory                      |
| Inventory (Active Listings) 5,637 4,575 23.2%                                                                                                                                                                                                                                                                          | 575 23.2%                             | 4,575         | 5,637         | Inventory (Active Listings)            |
| Months Supply of Inventory5.14.027.5%                                                                                                                                                                                                                                                                                  | .0 27.5%                              | 4.0           | 5.1           | Months Supply of Inventory             |

2023

**Closed Sales** 

Q1

Q2

Q3

Q4

Q1

Q2

Q3

Q4

Q1

Q2

Q3

Q4

2022

Produced by Florida REALTORS® with data provided by Florida's multiple listing services. Statistics for each month compiled from MLS feeds on the 15th day of the following month. Data released on Friday, January 24, 2025. Next data release is Thursday, April 24, 2025.