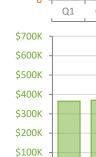

## Quarterly Market Summary - Q4 2024 Single-Family Homes Palm Beach County

2024

| Paid in Cash     1,196     1,392     -14.19       Median Sale Price     \$615,000     \$604,000     1.8%       Average Sale Price     \$1,061,612     \$921,048     15.3%       Dollar Volume     \$3.1 Billion     \$2.7 Billion     13.6%       Med. Pct. of Orig. List Price Received     94.2%     95.7%     -1.6% | 2023 Percent Change<br>Year-over-Year | Q4 2023       | Q4 2024       |                                        |
|------------------------------------------------------------------------------------------------------------------------------------------------------------------------------------------------------------------------------------------------------------------------------------------------------------------------|---------------------------------------|---------------|---------------|----------------------------------------|
| Median Sale Price     \$615,000     \$604,000     1.8%       Average Sale Price     \$1,061,612     \$921,048     15.3%       Dollar Volume     \$3.1 Billion     \$2.7 Billion     13.6%       Med. Pct. of Orig. List Price Received     94.2%     95.7%     -1.6%                                                   | 969 -1.5%                             | 2,969         | 2,925         | Closed Sales                           |
| Average Sale Price     \$1,061,612     \$921,048     15.3%       Dollar Volume     \$3.1 Billion     \$2.7 Billion     13.6%       Med. Pct. of Orig. List Price Received     94.2%     95.7%     -1.6%                                                                                                                | -14.1%                                | 1,392         | 1,196         | Paid in Cash                           |
| Dollar Volume\$3.1 Billion\$2.7 Billion13.6%Med. Pct. of Orig. List Price Received94.2%95.7%-1.6%                                                                                                                                                                                                                      | 1.8%                                  | \$604,000     | \$615,000     | Median Sale Price                      |
| Med. Pct. of Orig. List Price Received 94.2% 95.7% -1.6%                                                                                                                                                                                                                                                               | 1,048 15.3%                           | \$921,048     | \$1,061,612   | Average Sale Price                     |
|                                                                                                                                                                                                                                                                                                                        | Billion 13.6%                         | \$2.7 Billion | \$3.1 Billion | Dollar Volume                          |
| Modian Time to Contract 46 Days 26 Days 76 9%                                                                                                                                                                                                                                                                          | .7% -1.6%                             | 95.7%         | 94.2%         | Med. Pct. of Orig. List Price Received |
|                                                                                                                                                                                                                                                                                                                        | Days 76.9%                            | 26 Days       | 46 Days       | Median Time to Contract                |
| Median Time to Sale89 Days67 Days32.8%                                                                                                                                                                                                                                                                                 | Days 32.8%                            | 67 Days       | 89 Days       | Median Time to Sale                    |
| New Pending Sales     2,842     2,845     -0.1%                                                                                                                                                                                                                                                                        | -0.1%                                 | 2,845         | 2,842         | New Pending Sales                      |
| New Listings     4,398     4,537     -3.1%                                                                                                                                                                                                                                                                             | -3.1%                                 | 4,537         | 4,398         | New Listings                           |
| Pending Inventory     1,260     1,307     -3.6%                                                                                                                                                                                                                                                                        | -3.6%                                 | 1,307         | 1,260         | Pending Inventory                      |
| Inventory (Active Listings) 5,637 4,575 23.2%                                                                                                                                                                                                                                                                          | 575 23.2%                             | 4,575         | 5,637         | Inventory (Active Listings)            |
| Months Supply of Inventory5.14.027.5%                                                                                                                                                                                                                                                                                  | .0 27.5%                              | 4.0           | 5.1           | Months Supply of Inventory             |