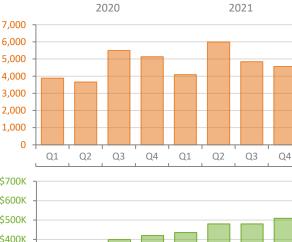

2023

**Closed Sales** 

Q1

Q2

Q3

Q4

Q1

Q2

Q3

Q4

Q1

Q2

Q3

Q4

2022

Produced by Florida REALTORS® with data provided by Florida's multiple listing services. Statistics for each month compiled from MLS feeds on the 15th day of the following month. Data released on Friday, January 24, 2025. Next data release is Thursday, April 24, 2025.