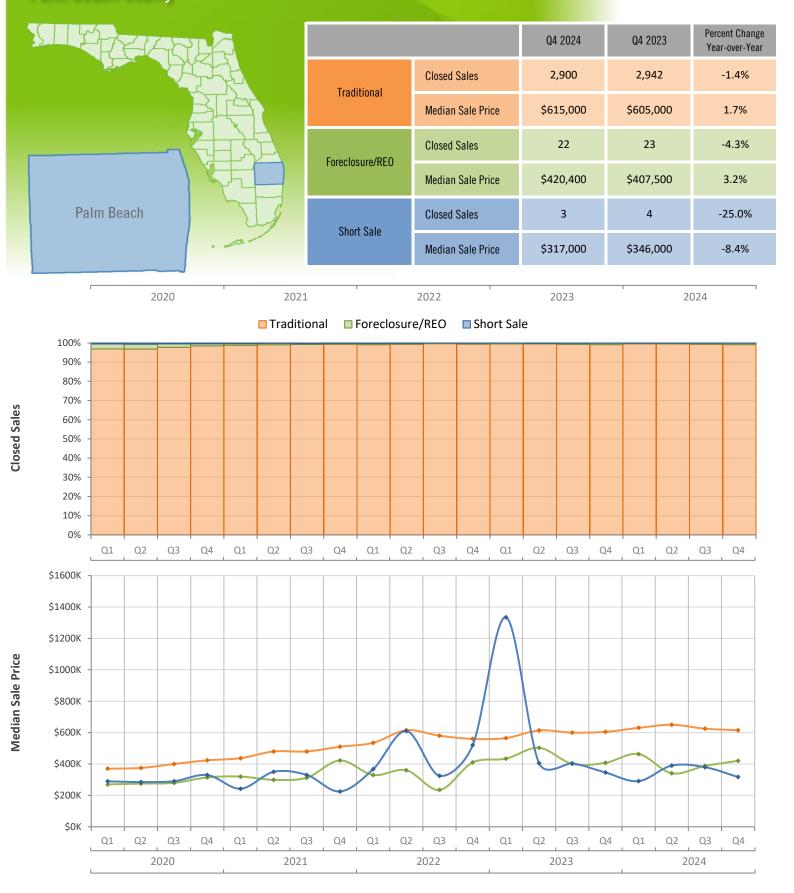

## Quarterly Distressed Market - Q4 2024 Single-Family Homes Palm Beach County

Produced by Florida REALTORS® with data provided by Florida's multiple listing services. Statistics for each month compiled from MLS feeds on the 15th day of the following month. Data released on Friday, January 24, 2025. Next data release is Thursday, April 24, 2025.