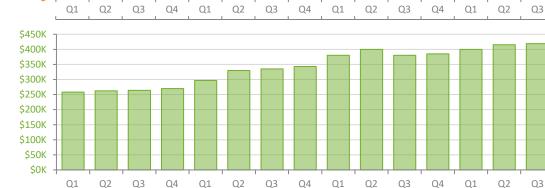

Quarterly Market Summary - Q4 2024 Townhouses and Condos <u>Miami-Dade County</u>

2024

Q3

Q4

|                                        | Q4 2024       | Q4 2023       | Percent Change<br>Year-over-Year |
|----------------------------------------|---------------|---------------|----------------------------------|
| Closed Sales                           | 2,668         | 3,004         | -11.2%                           |
| Paid in Cash                           | 1,299         | 1,518         | -14.4%                           |
| Median Sale Price                      | \$425,000     | \$410,000     | 3.7%                             |
| Average Sale Price                     | \$715,240     | \$656,613     | 8.9%                             |
| Dollar Volume                          | \$1.9 Billion | \$2.0 Billion | -3.3%                            |
| Med. Pct. of Orig. List Price Received | 94.3%         | 96.1%         | -1.9%                            |
| Median Time to Contract                | 60 Days       | 36 Days       | 66.7%                            |
| Median Time to Sale                    | 99 Days       | 76 Days       | 30.3%                            |
| New Pending Sales                      | 2,305         | 2,970         | -22.4%                           |
| New Listings                           | 5,973         | 5,556         | 7.5%                             |
| Pending Inventory                      | 680           | 1,357         | -49.9%                           |
| Inventory (Active Listings)            | 11,256        | 7,690         | 46.4%                            |
| Months Supply of Inventory             | 11.1          | 6.8           | 63.2%                            |