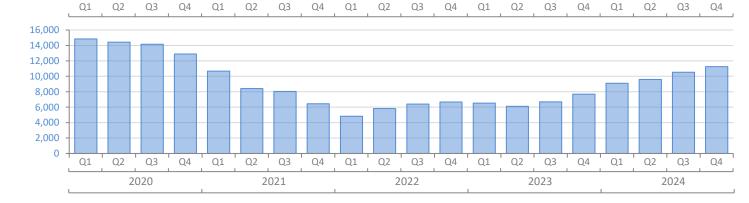

Quarterly Market Summary - Q4 2024 Townhouses and Condos <u>Miami-Dade County</u>

2024

Q3

Q4

|                                        | Q4 2024       | Q4 2023       | Percent Change<br>Year-over-Year |
|----------------------------------------|---------------|---------------|----------------------------------|
| Closed Sales                           | 2,668         | 3,004         | -11.2%                           |
| Paid in Cash                           | 1,299         | 1,518         | -14.4%                           |
| Median Sale Price                      | \$425,000     | \$410,000     | 3.7%                             |
| Average Sale Price                     | \$715,240     | \$656,613     | 8.9%                             |
| Dollar Volume                          | \$1.9 Billion | \$2.0 Billion | -3.3%                            |
| Med. Pct. of Orig. List Price Received | 94.3%         | 96.1%         | -1.9%                            |
| Median Time to Contract                | 60 Days       | 36 Days       | 66.7%                            |
| Median Time to Sale                    | 99 Days       | 76 Days       | 30.3%                            |
| New Pending Sales                      | 2,305         | 2,970         | -22.4%                           |
| New Listings                           | 5,973         | 5,556         | 7.5%                             |
| Pending Inventory                      | 680           | 1,357         | -49.9%                           |
| Inventory (Active Listings)            | 11,256        | 7,690         | 46.4%                            |
| Months Supply of Inventory             | 11.1          | 6.8           | 63.2%                            |