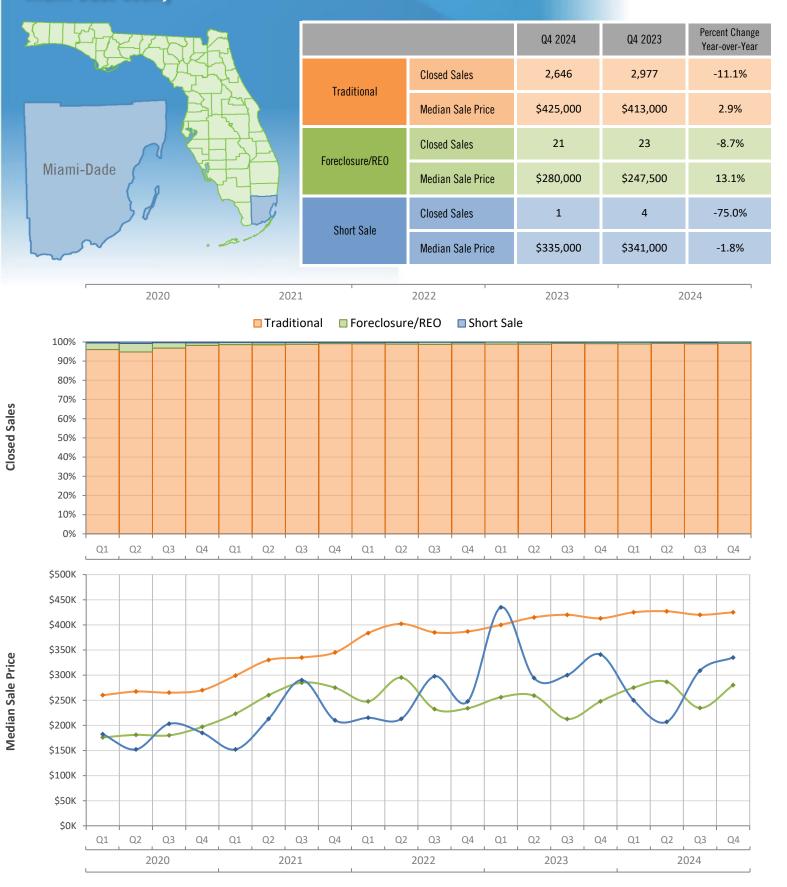

| 5,973         | 5,556         | 7.5%                             |
| Pending Inventory                      | 680           | 1,357         | -49.9%                           |
| Inventory (Active Listings)            | 11,256        | 7,690         | 46.4%                            |
| Months Supply of Inventory             | 11.1          | 6.8           | 63.2%                            |

2023

Q4

Q1

Q2





2021



2022

Produced by Florida REALTORS® with data provided by Florida's multiple listing services. Statistics for each month compiled from MLS feeds on the 15th day of the following month. Data released on Friday, January 24, 2025. Next data release is Thursday, April 24, 2025.

Quarterly Distressed Market - Q4 2024 Townhouses and Condos Miami-Dade County