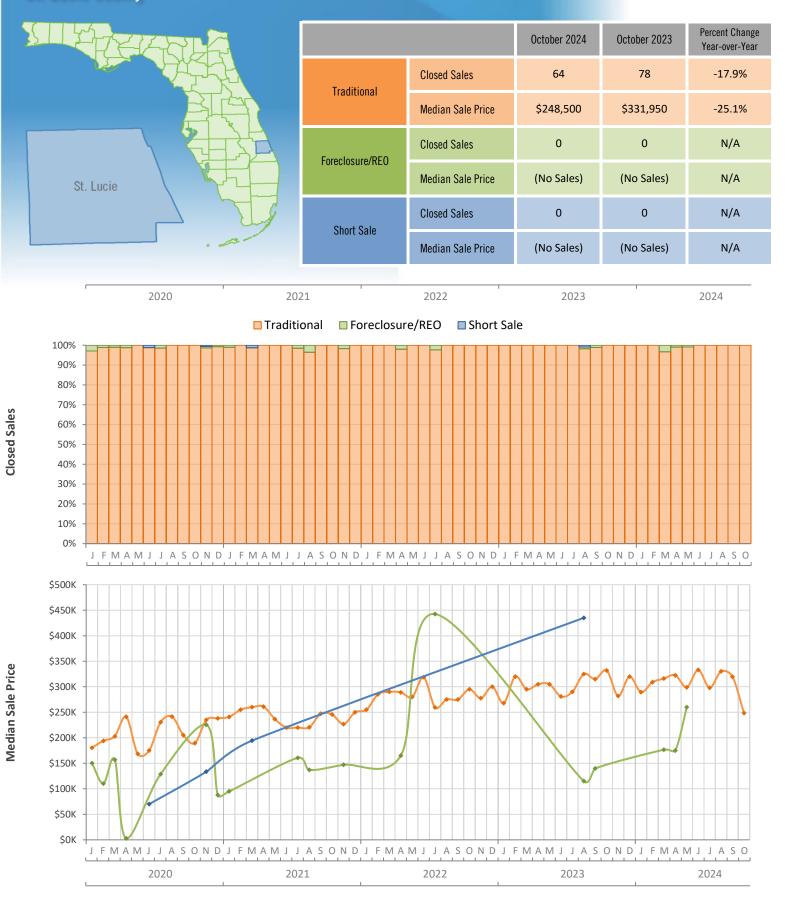

## Monthly Distressed Market - October 2024 Townhouses and Condos St. Lucie County

Produced by Florida REALTORS® with data provided by Florida's multiple listing services. Statistics for each month compiled from MLS feeds on the 15th day of the following month. Data released on Thursday, November 21, 2024. Next data release is Thursday, December 19, 2024.