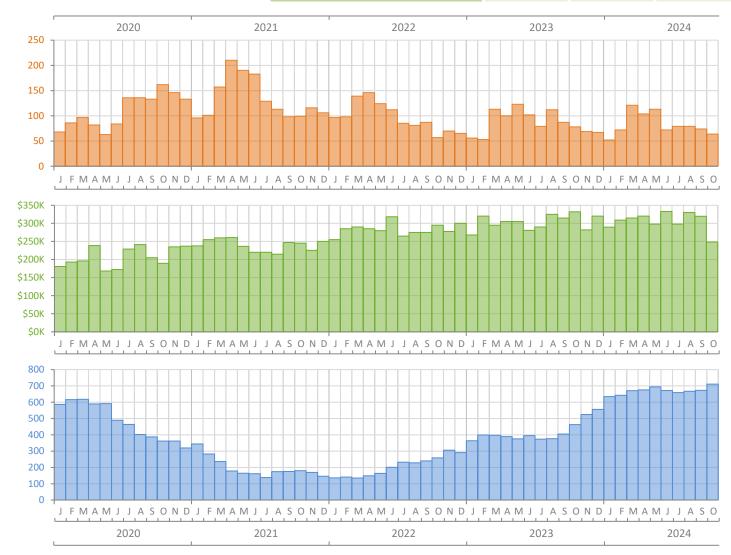

## Monthly Market Summary - October 2024 Townhouses and Condos St. Lucie County

|                                        | October 2024   | October 2023   | Percent Change<br>Year-over-Year |
|----------------------------------------|----------------|----------------|----------------------------------|
| Closed Sales                           | 64             | 78             | -17.9%                           |
| Paid in Cash                           | 33             | 44             | -25.0%                           |
| Median Sale Price                      | \$248,500      | \$331,950      | -25.1%                           |
| Average Sale Price                     | \$281,911      | \$377,810      | -25.4%                           |
| Dollar Volume                          | \$18.0 Million | \$29.5 Million | -38.8%                           |
| Med. Pct. of Orig. List Price Received | 93.2%          | 97.1%          | -4.0%                            |
| Median Time to Contract                | 68 Days        | 31 Days        | 119.4%                           |
| Median Time to Sale                    | 112 Days       | 74 Days        | 51.4%                            |
| New Pending Sales                      | 53             | 76             | -30.3%                           |
| New Listings                           | 140            | 159            | -11.9%                           |
| Pending Inventory                      | 84             | 115            | -27.0%                           |
| Inventory (Active Listings)            | 711            | 463            | 53.6%                            |
| Months Supply of Inventory             | 8.8            | 5.4            | 63.0%                            |