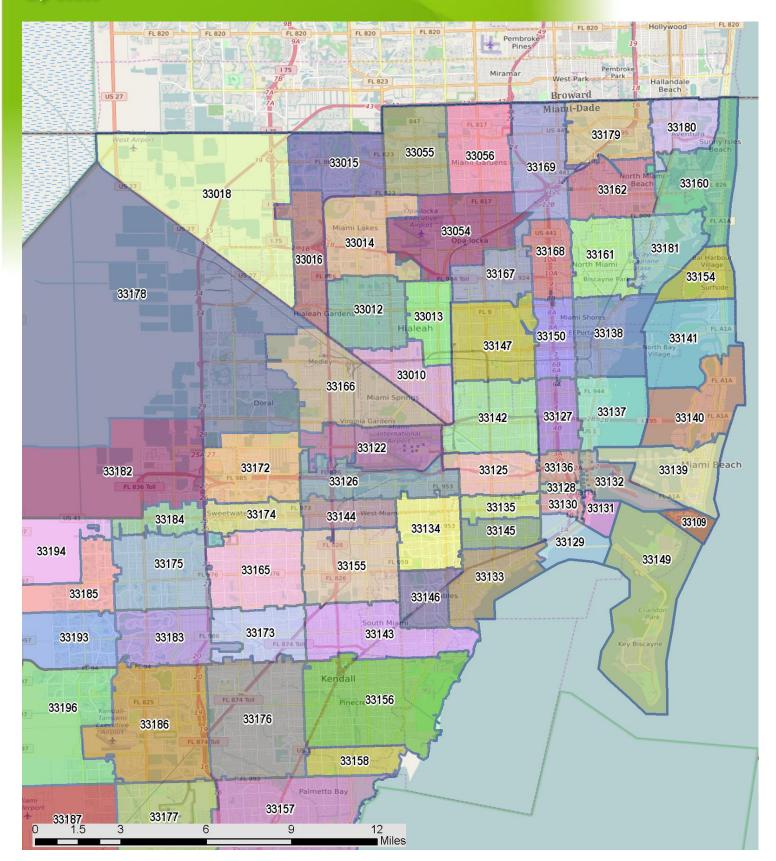

| Zip Code and USPS Pref. City Name** | Closed Sales | Y/Y % Chg. | Closed Sales<br>Paid in Cash | Y/Y % Chg. | Median Sale<br>Price | Y/Y % Chg. | Average Sale<br>Price | Y/Y % Chg. |
|-------------------------------------|--------------|------------|------------------------------|------------|----------------------|------------|-----------------------|------------|
| Miami-Dade County                   | 2,781        | 1.1%       | 610                          | -18.7%     | \$650,000            | 5.7%       | \$1,113,517           | 8.3%       |
| 33010 - Hialeah                     | 17           | -5.6%      | 5                            | 0.0%       | \$542,000            | -1.5%      | \$535,941             | 0.0%       |
| 33012 - Hialeah                     | 34           | -2.9%      | 5                            | 0.0%       | \$615,000            | 10.6%      | \$772,666             | 37.2%      |
| 33013 - Hialeah                     | 30           | 36.4%      | 7                            | 16.7%      | \$575,000            | 12.7%      | \$554,843             | 8.9%       |
| 33014 - Hialeah                     | 19           | 18.8%      | 1                            | -50.0%     | \$802,500            | 14.6%      | \$769,474             | 7.9%       |
| 33015 - Hialeah                     | 38           | 0.0%       | 1                            | -50.0%     | \$610,000            | -1.6%      | \$637,905             | -3.0%      |
| 33016 - Hialeah                     | 23           | 9.5%       | 7                            | 40.0%      | \$585,000            | -24.5%     | \$845,170             | 11.0%      |
| 33018 - Hialeah                     | 51           | -10.5%     | 12                           | 50.0%      | \$675,000            | 6.7%       | \$730,666             | 6.5%       |
| 33030 - Homestead                   | 79           | 41.1%      | 11                           | 120.0%     | \$557,000            | 9.2%       | \$696,789             | 29.7%      |
| 33031 - Homestead                   | 24           | 26.3%      | 3                            | 50.0%      | \$875,450            | -1.6%      | \$959,700             | -8.2%      |
| 33032 - Homestead                   | 105          | 14.1%      | 7                            | 0.0%       | \$569,000            | 6.4%       | \$592,643             | 7.3%       |
| 33033 - Homestead                   | 137          | 3.0%       | 12                           | -14.3%     | \$530,000            | 8.2%       | \$517,779             | 6.4%       |
| 33034 - Homestead                   | 33           | 22.2%      | 1                            | -75.0%     | \$564,900            | 31.4%      | \$519,497             | 6.6%       |
| 33035 - Homestead                   | 40           | 53.8%      | 3                            | -40.0%     | \$579,950            | 21.5%      | \$557,444             | 18.4%      |
| 33054 - Opa-locka                   | 59           | 34.1%      | 11                           | 120.0%     | \$430,000            | 8.9%       | \$425,888             | 10.5%      |
| 33055 - Opa-locka                   | 46           | -4.2%      | 4                            | -50.0%     | \$549,000            | 10.9%      | \$523,548             | 10.7%      |
| 33056 - Miami Gardens               | 59           | -7.8%      | 13                           | 62.5%      | \$515,000            | 12.0%      | \$497,568             | 6.5%       |
| 33109 - Miami Beach                 | 0            | N/A        | 0                            | N/A        | (No Sales)           | N/A        | (No Sales)            | N/A        |
| 33122 - Miami                       | 3            | 0.0%       | 0                            | -100.0%    | \$1,660,000          | 0.6%       | \$1,975,000           | 12.9%      |
| 33125 - Miami                       | 18           | -18.2%     | 5                            | -44.4%     | \$562,500            | 11.4%      | \$579,722             | 9.1%       |
| 33126 - Miami                       | 17           | 21.4%      | 0                            | -100.0%    | \$597,500            | 9.1%       | \$609,941             | 16.8%      |
| 33127 - Miami                       | 34           | -15.0%     | 14                           | -6.7%      | \$597,500            | -0.3%      | \$726,471             | 12.7%      |
| 33128 - Miami                       | 0            | N/A        | 0                            | N/A        | (No Sales)           | N/A        | (No Sales)            | N/A        |
| 33129 - Miami                       | 18           | 38.5%      | 11                           | 83.3%      | \$1,325,000          | -3.3%      | \$1,337,222           | 3.4%       |
| 33130 - Miami                       | 1            | -50.0%     | 0                            | -100.0%    | \$850,000            | 15.6%      | \$850,000             | 15.6%      |
| 33131 - Miami                       | 0            | -100.0%    | 0                            | -100.0%    | (No Sales)           | N/A        | (No Sales)            | N/A        |
| 33132 - Miami                       | 0            | N/A        | 0                            | N/A        | (No Sales)           | N/A        | (No Sales)            | N/A        |
| 33133 - Miami                       | 35           | 12.9%      | 17                           | -10.5%     | \$1,730,000          | 3.2%       | \$2,735,885           | 4.2%       |
| 33134 - Miami                       | 73           | 15.9%      | 37                           | 19.4%      | \$1,400,000          | 23.1%      | \$1,641,519           | 31.8%      |
| 33135 - Miami                       | 6            | -70.0%     | 2                            | -60.0%     | \$560,000            | -15.9%     | \$580,000             | -26.7%     |
| 33136 - Miami                       | 2            | -33.3%     | 2                            | 100.0%     | \$741,000            | 10.6%      | \$741,000             | 8.4%       |
| 33137 - Miami                       | 12           | -33.3%     | 6                            | -45.5%     | \$1,280,000          | 29.0%      | \$2,766,833           | -3.6%      |
| 33138 - Miami                       | 48           | -25.0%     | 18                           | -30.8%     | \$1,440,000          | 13.8%      | \$1,732,587           | -12.5%     |
| 33139 - Miami Beach                 | 9            | -35.7%     | 7                            | 0.0%       | \$8,750,000          | 30.6%      | \$11,388,889          | -8.9%      |
| 33140 - Miami Beach                 | 28           | -20.0%     | 16                           | -42.9%     | \$3,487,500          | 20.3%      | \$6,932,964           | 13.4%      |
| 33141 - Miami Beach                 | 16           | -30.4%     | 9                            | -50.0%     | \$1,525,000          | -26.0%     | \$3,652,000           | 0.8%       |
| 33142 - Miami                       | 49           | -7.5%      | 14                           | 7.7%       | \$434,500            | 8.6%       | \$431,747             | 9.7%       |
| 33143 - Miami                       | 43           | 7.5%       | 23                           | -11.5%     | \$1,950,000          | 21.9%      | \$3,284,591           | 46.7%      |
| 33144 - Miami                       | 17           | -15.0%     | 1                            | -83.3%     | \$647,000            | 1.1%       | \$750,441             | 22.3%      |
| 33145 - Miami                       | 31           | -11.4%     | 8                            | -33.3%     | \$925,000            | 23.3%      | \$1,009,948           | 27.8%      |
| COLIO IIIIdiii                      | <u> </u>     | 1/0        |                              | 20.370     | , - 25,500           | _5.570     | + =,000,010           | 5/0        |

Data released on Wednesday, October 23, 2024. Next quarterly data release is TBD.

| Zip Code and USPS Pref. City Name** | Closed Sales | Y/Y % Chg. | Closed Sales<br>Paid in Cash | Y/Y % Chg. | Median Sale<br>Price | Y/Y % Chg. | Average Sale<br>Price | Y/Y % Chg. |
|-------------------------------------|--------------|------------|------------------------------|------------|----------------------|------------|-----------------------|------------|
| 33146 - Miami                       | 24           | 33.3%      | 11                           | -15.4%     | \$2,262,500          | 43.9%      | \$2,377,646           | 33.3%      |
| 33147 - Miami                       | 76           | -9.5%      | 21                           | -27.6%     | \$467,500            | 16.9%      | \$454,099             | 17.9%      |
| 33149 - Key Biscayne                | 13           | 62.5%      | 7                            | 16.7%      | \$4,000,000          | 60.0%      | \$6,400,423           | 125.2%     |
| 33150 - Miami                       | 27           | -22.9%     | 6                            | -25.0%     | \$470,000            | 2.2%       | \$718,926             | 31.7%      |
| 33154 - Miami Beach                 | 14           | 16.7%      | 9                            | 12.5%      | \$2,342,500          | -18.1%     | \$5,244,643           | 78.3%      |
| 33155 - Miami                       | 61           | 8.9%       | 17                           | -32.0%     | \$750,000            | 7.4%       | \$867,449             | 6.2%       |
| 33156 - Miami                       | 57           | -18.6%     | 26                           | -31.6%     | \$2,650,000          | 15.2%      | \$4,084,779           | 30.0%      |
| 33157 - Miami                       | 128          | -10.5%     | 18                           | -35.7%     | \$690,000            | -0.7%      | \$827,160             | 2.0%       |
| 33158 - Miami                       | 24           | 9.1%       | 11                           | -21.4%     | \$1,405,000          | 8.1%       | \$1,786,967           | 17.8%      |
| 33160 - North Miami Beach           | 13           | 160.0%     | 9                            | 125.0%     | \$2,800,000          | 20.4%      | \$5,679,238           | 39.7%      |
| 33161 - Miami                       | 45           | -16.7%     | 11                           | -42.1%     | \$680,000            | 13.3%      | \$817,029             | 9.4%       |
| 33162 - Miami                       | 48           | -2.0%      | 17                           | 13.3%      | \$535,000            | 4.9%       | \$588,462             | 11.1%      |
| 33165 - Miami                       | 69           | 9.5%       | 13                           | -40.9%     | \$745,000            | 14.6%      | \$781,847             | 12.7%      |
| 33166 - Miami                       | 37           | 15.6%      | 6                            | -33.3%     | \$840,000            | 6.7%       | \$896,635             | -2.8%      |
| 33167 - Miami                       | 32           | 52.4%      | 5                            | -16.7%     | \$495,000            | 11.0%      | \$483,028             | 16.9%      |
| 33168 - Miami                       | 35           | -16.7%     | 3                            | -50.0%     | \$499,999            | 2.5%       | \$547,246             | 0.2%       |
| 33169 - Miami                       | 44           | -6.4%      | 5                            | -54.5%     | \$539,900            | 11.8%      | \$542,954             | 3.8%       |
| 33170 - Miami                       | 36           | 16.1%      | 3                            | -50.0%     | \$650,000            | 22.0%      | \$837,660             | 27.8%      |
| 33172 - Miami                       | 1            | -87.5%     | 0                            | -100.0%    | \$597,000            | -18.8%     | \$940,000             | 19.9%      |
| 33173 - Miami                       | 30           | -9.1%      | 3                            | -70.0%     | \$765,000            | -0.1%      | \$831,050             | -19.4%     |
| 33174 - Miami                       | 13           | 30.0%      | 0                            | -100.0%    | \$635,000            | 5.2%       | \$683,731             | 15.6%      |
| 33175 - Miami                       | 49           | -3.9%      | 10                           | -23.1%     | \$745,000            | 14.6%      | \$922,792             | 18.3%      |
| 33176 - Miami                       | 83           | 20.3%      | 14                           | -33.3%     | \$918,000            | 9.9%       | \$1,136,963           | 17.6%      |
| 33177 - Miami                       | 91           | 3.4%       | 10                           | 25.0%      | \$605,000            | 8.0%       | \$635,142             | 5.8%       |
| 33178 - Miami                       | 55           | -5.2%      | 14                           | 16.7%      | \$980,000            | -2.5%      | \$1,044,799           | 3.1%       |
| 33179 - Miami                       | 42           | -6.7%      | 18                           | 20.0%      | \$575,000            | -16.1%     | \$867,734             | -10.7%     |
| 33180 - Miami                       | 16           | 0.0%       | 7                            | -12.5%     | \$1,357,500          | -11.5%     | \$1,429,688           | -7.5%      |
| 33181 - Miami                       | 12           | -20.0%     | 5                            | -28.6%     | \$2,285,000          | 26.9%      | \$3,858,500           | 44.2%      |
| 33182 - Miami                       | 11           | -38.9%     | 0                            | -100.0%    | \$774,500            | 11.5%      | \$997,091             | 31.4%      |
| 33183 - Miami                       | 17           | -34.6%     | 1                            | -80.0%     | \$820,000            | 15.5%      | \$931,705             | 23.8%      |
| 33184 - Miami                       | 23           | 9.5%       | 2                            | -80.0%     | \$762,000            | 3.0%       | \$1,106,783           | 35.4%      |
| 33185 - Miami                       | 49           | 14.0%      | 8                            | 14.3%      | \$692,500            | -1.1%      | \$721,367             | -2.7%      |
| 33186 - Miami                       | 74           | 23.3%      | 7                            | -46.2%     | \$670,000            | 8.6%       | \$695,348             | -1.2%      |
| 33187 - Miami                       | 29           | 7.4%       | 6                            | 50.0%      | \$810,000            | 14.9%      | \$924,069             | 15.7%      |
| 33189 - Miami                       | 50           | 16.3%      | 6                            | 20.0%      | \$599,000            | 5.1%       | \$586,118             | -1.1%      |
| 33190 - Miami                       | 21           | -12.5%     | 1                            | -50.0%     | \$530,000            | -6.4%      | \$567,591             | 0.2%       |
| 33193 - Miami                       | 33           | -2.9%      | 3                            | -25.0%     | \$697,500            | 7.3%       | \$728,589             | 10.2%      |
| 33194 - Miami                       | 2            | -75.0%     | 0                            | -100.0%    | \$1,040,000          | 40.1%      | \$990,000             | 30.4%      |
| 33196 - Miami                       | 66           | 1.5%       | 9                            | 12.5%      | \$665,000            | 5.6%       | \$681,576             | 5.0%       |

Data released on Wednesday, October 23, 2024. Next quarterly data release is TBD.

| Zip Code and USPS Pref. City Name** | Dollar Volume   | Y/Y % Chg. | Pct. of Orig. List<br>Price Received | Y/Y % Chg. | Median Time to<br>Contract | Y/Y % Chg. | New Listings | Y/Y % Chg. |
|-------------------------------------|-----------------|------------|--------------------------------------|------------|----------------------------|------------|--------------|------------|
| Miami-Dade County                   | \$3.1 Billion   | 9.4%       | 96.5%                                | -1.1%      | 32 Days                    | 39.1%      | 4,424        | 8.6%       |
| 33010 - Hialeah                     | \$9.1 Million   | -5.6%      | 98.4%                                | 1.8%       | 16 Days                    | -23.8%     | 44           | 22.2%      |
| 33012 - Hialeah                     | \$26.3 Million  | 33.3%      | 99.6%                                | -0.4%      | 21 Days                    | 23.5%      | 53           | 10.4%      |
| 33013 - Hialeah                     | \$16.6 Million  | 48.5%      | 97.2%                                | -2.8%      | 46 Days                    | 84.0%      | 63           | 53.7%      |
| 33014 - Hialeah                     | \$14.6 Million  | 28.2%      | 94.6%                                | -4.3%      | 32 Days                    | 45.5%      | 18           | -18.2%     |
| 33015 - Hialeah                     | \$24.2 Million  | -3.0%      | 98.1%                                | -0.3%      | 27 Days                    | 92.9%      | 63           | 14.5%      |
| 33016 - Hialeah                     | \$19.4 Million  | 21.6%      | 96.6%                                | 3.2%       | 29 Days                    | -21.6%     | 32           | 6.7%       |
| 33018 - Hialeah                     | \$37.3 Million  | -4.7%      | 96.8%                                | -2.6%      | 29 Days                    | 38.1%      | 82           | -1.2%      |
| 33030 - Homestead                   | \$55.0 Million  | 83.0%      | 98.6%                                | -1.0%      | 39 Days                    | 39.3%      | 89           | 7.2%       |
| 33031 - Homestead                   | \$23.0 Million  | 15.9%      | 98.5%                                | 5.1%       | 54 Days                    | 17.4%      | 34           | -5.6%      |
| 33032 - Homestead                   | \$62.2 Million  | 22.4%      | 98.4%                                | -1.6%      | 32 Days                    | 88.2%      | 163          | 8.7%       |
| 33033 - Homestead                   | \$70.9 Million  | 9.6%       | 97.8%                                | -0.5%      | 32 Days                    | 88.2%      | 197          | 31.3%      |
| 33034 - Homestead                   | \$17.1 Million  | 30.3%      | 100.0%                               | 0.4%       | 33 Days                    | 43.5%      | 48           | -4.0%      |
| 33035 - Homestead                   | \$22.3 Million  | 82.2%      | 98.7%                                | -1.3%      | 44 Days                    | 175.0%     | 49           | 40.0%      |
| 33054 - Opa-locka                   | \$25.1 Million  | 48.1%      | 98.8%                                | -1.2%      | 25 Days                    | 38.9%      | 74           | 23.3%      |
| 33055 - Opa-locka                   | \$24.1 Million  | 6.1%       | 98.5%                                | -0.3%      | 19 Days                    | 58.3%      | 60           | -11.8%     |
| 33056 - Miami Gardens               | \$29.4 Million  | -1.8%      | 97.4%                                | -2.6%      | 22 Days                    | 83.3%      | 89           | 34.8%      |
| 33109 - Miami Beach                 | (No Sales)      | N/A        | (No Sales)                           | N/A        | (No Sales)                 | N/A        | 1            | 0.0%       |
| 33122 - Miami                       | \$5.9 Million   | 12.9%      | 90.0%                                | -2.4%      | 228 Days                   | 470.0%     | 3            | -50.0%     |
| 33125 - Miami                       | \$10.4 Million  | -10.7%     | 96.3%                                | -2.8%      | 26 Days                    | 52.9%      | 39           | -4.9%      |
| 33126 - Miami                       | \$10.4 Million  | 41.9%      | 98.8%                                | -0.9%      | 15 Days                    | -34.8%     | 24           | -4.0%      |
| 33127 - Miami                       | \$24.7 Million  | -4.2%      | 90.0%                                | -6.5%      | 82 Days                    | 105.0%     | 68           | -12.8%     |
| 33128 - Miami                       | (No Sales)      | N/A        | (No Sales)                           | N/A        | (No Sales)                 | N/A        | 0            | -100.0%    |
| 33129 - Miami                       | \$24.1 Million  | 43.2%      | 93.7%                                | 1.2%       | 20 Days                    | -33.3%     | 25           | 31.6%      |
| 33130 - Miami                       | \$850,000       | -42.2%     | 89.5%                                | -8.1%      | 39 Days                    | 160.0%     | 2            | -60.0%     |
| 33131 - Miami                       | (No Sales)      | N/A        | (No Sales)                           | N/A        | (No Sales)                 | N/A        | 2            | 0.0%       |
| 33132 - Miami                       | (No Sales)      | N/A        | (No Sales)                           | N/A        | (No Sales)                 | N/A        | 3            | 200.0%     |
| 33133 - Miami                       | \$95.8 Million  | 17.6%      | 93.2%                                | -1.8%      | 52 Days                    | 33.3%      | 61           | -11.6%     |
| 33134 - Miami                       | \$119.8 Million | 52.7%      | 94.4%                                | -1.9%      | 32 Days                    | -13.5%     | 91           | 12.3%      |
| 33135 - Miami                       | \$3.5 Million   | -78.0%     | 98.8%                                | 1.6%       | 9 Days                     | -30.8%     | 19           | -29.6%     |
| 33136 - Miami                       | \$1.5 Million   | -27.7%     | 82.8%                                | 2.2%       | 67 Days                    | 0.0%       | 2            | -80.0%     |
| 33137 - Miami                       | \$33.2 Million  | -35.8%     | 85.4%                                | -7.5%      | 90 Days                    | 57.9%      | 26           | 4.0%       |
| 33138 - Miami                       | \$83.2 Million  | -34.4%     | 92.2%                                | -1.1%      | 72 Days                    | 46.9%      | 92           | 3.4%       |
| 33139 - Miami Beach                 | \$102.5 Million | -41.4%     | 91.4%                                | -1.5%      | 31 Days                    | -35.4%     | 26           | -23.5%     |
| 33140 - Miami Beach                 | \$194.1 Million | -9.3%      | 87.2%                                | 3.7%       | 89 Days                    | -16.8%     | 54           | -5.3%      |
| 33141 - Miami Beach                 | \$58.4 Million  | -29.9%     | 88.1%                                | 2.3%       | 96 Days                    | 11.6%      | 46           | -6.1%      |
| 33142 - Miami                       | \$21.2 Million  | 1.4%       | 96.1%                                | -2.9%      | 39 Days                    | 116.7%     | 84           | 10.5%      |
| 33143 - Miami                       | \$141.2 Million | 57.7%      | 95.2%                                | -1.8%      | 29 Days                    | 20.8%      | 67           | 19.6%      |
| 33144 - Miami                       | \$12.8 Million  | 3.9%       | 93.6%                                | -1.7%      | 31 Days                    | -27.9%     | 44           | 83.3%      |
| 33145 - Miami                       | \$31.3 Million  | 13.2%      | 92.0%                                | -4.7%      | 51 Days                    | 54.5%      | 56           | -6.7%      |

Data released on Wednesday, October 23, 2024. Next quarterly data release is TBD.

| Zip Code and USPS Pref. City Name** | Dollar Volume   | Y/Y % Chg. | Pct. of Orig. List<br>Price Received | Y/Y % Chg. | Median Time to<br>Contract | Y/Y % Chg. | New Listings | Y/Y % Chg. |
|-------------------------------------|-----------------|------------|--------------------------------------|------------|----------------------------|------------|--------------|------------|
| 33146 - Miami                       | \$57.1 Million  | 77.7%      | 91.0%                                | -5.3%      | 69 Days                    | 263.2%     | 37           | 42.3%      |
| 33147 - Miami                       | \$34.5 Million  | 6.7%       | 100.0%                               | 0.0%       | 20 Days                    | 17.6%      | 94           | -13.8%     |
| 33149 - Key Biscayne                | \$83.2 Million  | 265.9%     | 92.9%                                | 1.3%       | 89 Days                    | -16.0%     | 16           | -5.9%      |
| 33150 - Miami                       | \$19.4 Million  | 1.6%       | 97.7%                                | 1.9%       | 30 Days                    | -6.3%      | 55           | -6.8%      |
| 33154 - Miami Beach                 | \$73.4 Million  | 108.0%     | 89.7%                                | -5.2%      | 56 Days                    | 47.4%      | 27           | 3.8%       |
| 33155 - Miami                       | \$52.9 Million  | 15.7%      | 95.7%                                | -1.5%      | 28 Days                    | 16.7%      | 110          | 15.8%      |
| 33156 - Miami                       | \$232.8 Million | 5.9%       | 93.2%                                | -1.1%      | 58 Days                    | 34.9%      | 101          | 6.3%       |
| 33157 - Miami                       | \$105.9 Million | -8.7%      | 97.4%                                | 2.3%       | 35 Days                    | 29.6%      | 218          | 14.7%      |
| 33158 - Miami                       | \$42.9 Million  | 28.5%      | 86.9%                                | -11.4%     | 50 Days                    | 127.3%     | 23           | -20.7%     |
| 33160 - North Miami Beach           | \$73.8 Million  | 263.2%     | 87.5%                                | 5.8%       | 141 Days                   | 6.0%       | 30           | -6.3%      |
| 33161 - Miami                       | \$36.8 Million  | -8.8%      | 95.3%                                | -0.9%      | 34 Days                    | 25.9%      | 104          | 15.6%      |
| 33162 - Miami                       | \$28.2 Million  | 8.9%       | 96.7%                                | -1.9%      | 45 Days                    | 50.0%      | 94           | -3.1%      |
| 33165 - Miami                       | \$53.9 Million  | 23.4%      | 96.0%                                | -2.5%      | 27 Days                    | 92.9%      | 102          | 24.4%      |
| 33166 - Miami                       | \$33.2 Million  | 12.4%      | 94.9%                                | -0.2%      | 48 Days                    | 54.8%      | 49           | 16.7%      |
| 33167 - Miami                       | \$15.5 Million  | 78.1%      | 96.8%                                | -1.3%      | 40 Days                    | 135.3%     | 41           | 5.1%       |
| 33168 - Miami                       | \$19.2 Million  | -16.5%     | 95.9%                                | -2.1%      | 26 Days                    | -10.3%     | 66           | 17.9%      |
| 33169 - Miami                       | \$23.9 Million  | -2.8%      | 97.7%                                | -2.3%      | 26 Days                    | 116.7%     | 77           | 24.2%      |
| 33170 - Miami                       | \$30.2 Million  | 48.4%      | 97.9%                                | -0.3%      | 21 Days                    | -34.4%     | 60           | 0.0%       |
| 33172 - Miami                       | \$940,000       | -85.0%     | 97.2%                                | -0.4%      | 16 Days                    | -23.8%     | 14           | 75.0%      |
| 33173 - Miami                       | \$24.9 Million  | -26.7%     | 97.0%                                | -1.8%      | 22 Days                    | 29.4%      | 40           | -13.0%     |
| 33174 - Miami                       | \$8.9 Million   | 50.3%      | 98.8%                                | 1.1%       | 36 Days                    | 157.1%     | 19           | -9.5%      |
| 33175 - Miami                       | \$45.2 Million  | 13.6%      | 96.4%                                | -0.9%      | 35 Days                    | 6.1%       | 73           | 4.3%       |
| 33176 - Miami                       | \$94.4 Million  | 41.5%      | 95.1%                                | -2.7%      | 25 Days                    | 108.3%     | 103          | 1.0%       |
| 33177 - Miami                       | \$57.8 Million  | 9.4%       | 97.2%                                | -2.8%      | 28 Days                    | 100.0%     | 140          | -2.8%      |
| 33178 - Miami                       | \$57.5 Million  | -2.2%      | 96.3%                                | 0.2%       | 32 Days                    | -31.9%     | 86           | 11.7%      |
| 33179 - Miami                       | \$36.4 Million  | -16.6%     | 95.4%                                | 0.8%       | 24 Days                    | -36.8%     | 76           | 15.2%      |
| 33180 - Miami                       | \$22.9 Million  | -7.5%      | 84.1%                                | -3.8%      | 95 Days                    | 90.0%      | 34           | 21.4%      |
| 33181 - Miami                       | \$46.3 Million  | 15.3%      | 87.1%                                | -1.1%      | 56 Days                    | -39.8%     | 26           | 116.7%     |
| 33182 - Miami                       | \$11.0 Million  | -19.7%     | 99.7%                                | 0.5%       | 25 Days                    | 56.3%      | 29           | 3.6%       |
| 33183 - Miami                       | \$15.8 Million  | -19.1%     | 96.7%                                | -0.3%      | 19 Days                    | 0.0%       | 31           | 0.0%       |
| 33184 - Miami                       | \$25.5 Million  | 48.3%      | 98.2%                                | -1.8%      | 32 Days                    | 28.0%      | 29           | 16.0%      |
| 33185 - Miami                       | \$35.3 Million  | 10.9%      | 97.8%                                | 0.3%       | 42 Days                    | 68.0%      | 67           | 8.1%       |
| 33186 - Miami                       | \$51.5 Million  | 21.8%      | 96.8%                                | -3.2%      | 32 Days                    | 128.6%     | 109          | 22.5%      |
| 33187 - Miami                       | \$26.8 Million  | 24.3%      | 97.0%                                | -1.8%      | 21 Days                    | -12.5%     | 59           | -3.3%      |
| 33189 - Miami                       | \$29.3 Million  | 15.1%      | 97.0%                                | -3.0%      | 23 Days                    | 53.3%      | 73           | 23.7%      |
| 33190 - Miami                       | \$11.9 Million  | -12.3%     | 98.4%                                | -1.6%      | 43 Days                    | 104.8%     | 30           | 3.4%       |
| 33193 - Miami                       | \$24.0 Million  | 6.9%       | 99.2%                                | 0.2%       | 20 Days                    | -23.1%     | 42           | 0.0%       |
| 33194 - Miami                       | \$2.0 Million   | -67.4%     | 87.4%                                | -6.4%      | 64 Days                    | 100.0%     | 6            | -57.1%     |