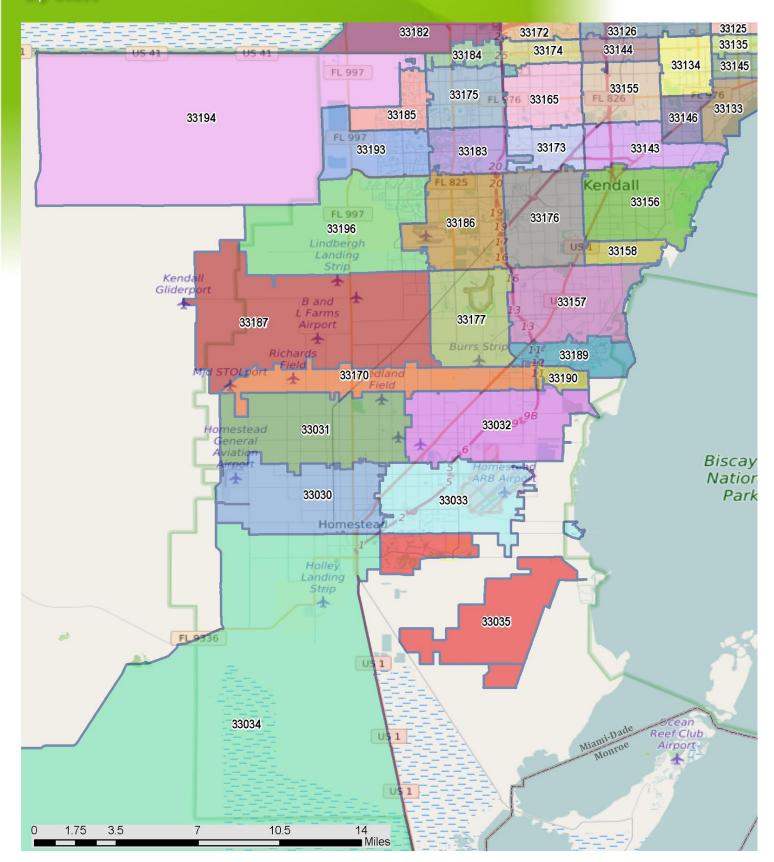

| Zip Code and USPS Pref. City Name** | Closed Sales | Y/Y % Chg. | Closed Sales<br>Paid in Cash | Y/Y % Chg. | Median Sale<br>Price | Y/Y % Chg. | Average Sale<br>Price | Y/Y % Chg. |
|-------------------------------------|--------------|------------|------------------------------|------------|----------------------|------------|-----------------------|------------|
| Miami-Dade County                   | 2,781        | 1.1%       | 610                          | -18.7%     | \$650,000            | 5.7%       | \$1,113,517           | 8.3%       |
| 33010 - Hialeah                     | 17           | -5.6%      | 5                            | 0.0%       | \$542,000            | -1.5%      | \$535,941             | 0.0%       |
| 33012 - Hialeah                     | 34           | -2.9%      | 5                            | 0.0%       | \$615,000            | 10.6%      | \$772,666             | 37.2%      |
| 33013 - Hialeah                     | 30           | 36.4%      | 7                            | 16.7%      | \$575,000            | 12.7%      | \$554,843             | 8.9%       |
| 33014 - Hialeah                     | 19           | 18.8%      | 1                            | -50.0%     | \$802,500            | 14.6%      | \$769,474             | 7.9%       |
| 33015 - Hialeah                     | 38           | 0.0%       | 1                            | -50.0%     | \$610,000            | -1.6%      | \$637,905             | -3.0%      |
| 33016 - Hialeah                     | 23           | 9.5%       | 7                            | 40.0%      | \$585,000            | -24.5%     | \$845,170             | 11.0%      |
| 33018 - Hialeah                     | 51           | -10.5%     | 12                           | 50.0%      | \$675,000            | 6.7%       | \$730,666             | 6.5%       |
| 33030 - Homestead                   | 79           | 41.1%      | 11                           | 120.0%     | \$557,000            | 9.2%       | \$696,789             | 29.7%      |
| 33031 - Homestead                   | 24           | 26.3%      | 3                            | 50.0%      | \$875,450            | -1.6%      | \$959,700             | -8.2%      |
| 33032 - Homestead                   | 105          | 14.1%      | 7                            | 0.0%       | \$569,000            | 6.4%       | \$592,643             | 7.3%       |
| 33033 - Homestead                   | 137          | 3.0%       | 12                           | -14.3%     | \$530,000            | 8.2%       | \$517,779             | 6.4%       |
| 33034 - Homestead                   | 33           | 22.2%      | 1                            | -75.0%     | \$564,900            | 31.4%      | \$519,497             | 6.6%       |
| 33035 - Homestead                   | 40           | 53.8%      | 3                            | -40.0%     | \$579,950            | 21.5%      | \$557,444             | 18.4%      |
| 33054 - Opa-locka                   | 59           | 34.1%      | 11                           | 120.0%     | \$430,000            | 8.9%       | \$425,888             | 10.5%      |
| 33055 - Opa-locka                   | 46           | -4.2%      | 4                            | -50.0%     | \$549,000            | 10.9%      | \$523,548             | 10.7%      |
| 33056 - Miami Gardens               | 59           | -7.8%      | 13                           | 62.5%      | \$515,000            | 12.0%      | \$497,568             | 6.5%       |
| 33109 - Miami Beach                 | 0            | N/A        | 0                            | N/A        | (No Sales)           | N/A        | (No Sales)            | N/A        |
| 33122 - Miami                       | 3            | 0.0%       | 0                            | -100.0%    | \$1,660,000          | 0.6%       | \$1,975,000           | 12.9%      |
| 33125 - Miami                       | 18           | -18.2%     | 5                            | -44.4%     | \$562,500            | 11.4%      | \$579,722             | 9.1%       |
| 33126 - Miami                       | 17           | 21.4%      | 0                            | -100.0%    | \$597,500            | 9.1%       | \$609,941             | 16.8%      |
| 33127 - Miami                       | 34           | -15.0%     | 14                           | -6.7%      | \$597,500            | -0.3%      | \$726,471             | 12.7%      |
| 33128 - Miami                       | 0            | N/A        | 0                            | N/A        | (No Sales)           | N/A        | (No Sales)            | N/A        |
| 33129 - Miami                       | 18           | 38.5%      | 11                           | 83.3%      | \$1,325,000          | -3.3%      | \$1,337,222           | 3.4%       |
| 33130 - Miami                       | 1            | -50.0%     | 0                            | -100.0%    | \$850,000            | 15.6%      | \$850,000             | 15.6%      |
| 33131 - Miami                       | 0            | -100.0%    | 0                            | -100.0%    | (No Sales)           | N/A        | (No Sales)            | N/A        |
| 33132 - Miami                       | 0            | N/A        | 0                            | N/A        | (No Sales)           | N/A        | (No Sales)            | N/A        |
| 33133 - Miami                       | 35           | 12.9%      | 17                           | -10.5%     | \$1,730,000          | 3.2%       | \$2,735,885           | 4.2%       |
| 33134 - Miami                       | 73           | 15.9%      | 37                           | 19.4%      | \$1,400,000          | 23.1%      | \$1,641,519           | 31.8%      |
| 33135 - Miami                       | 6            | -70.0%     | 2                            | -60.0%     | \$560,000            | -15.9%     | \$580,000             | -26.7%     |
| 33136 - Miami                       | 2            | -33.3%     | 2                            | 100.0%     | \$741,000            | 10.6%      | \$741,000             | 8.4%       |
| 33137 - Miami                       | 12           | -33.3%     | 6                            | -45.5%     | \$1,280,000          | 29.0%      | \$2,766,833           | -3.6%      |
| 33138 - Miami                       | 48           | -25.0%     | 18                           | -30.8%     | \$1,440,000          | 13.8%      | \$1,732,587           | -12.5%     |
| 33139 - Miami Beach                 | 9            | -35.7%     | 7                            | 0.0%       | \$8,750,000          | 30.6%      | \$11,388,889          | -8.9%      |
| 33140 - Miami Beach                 | 28           | -20.0%     | 16                           | -42.9%     | \$3,487,500          | 20.3%      | \$6,932,964           | 13.4%      |
| 33141 - Miami Beach                 | 16           | -30.4%     | 9                            | -50.0%     | \$1,525,000          | -26.0%     | \$3,652,000           | 0.8%       |
| 33142 - Miami                       | 49           | -7.5%      | 14                           | 7.7%       | \$434,500            | 8.6%       | \$431,747             | 9.7%       |
| 33143 - Miami                       | 43           | 7.5%       | 23                           | -11.5%     | \$1,950,000          | 21.9%      | \$3,284,591           | 46.7%      |
| 33144 - Miami                       | 17           | -15.0%     | 1                            | -83.3%     | \$647,000            | 1.1%       | \$750,441             | 22.3%      |
| 33145 - Miami                       | 31           | -11.4%     | 8                            | -33.3%     | \$925,000            | 23.3%      | \$1,009,948           | 27.8%      |
| COLIO IIIIdiii                      | <u> </u>     | 1/0        |                              | 20.370     | , - 25,500           | _5.570     | + =,000,010           | 5/0        |

Data released on Wednesday, October 23, 2024. Next quarterly data release is TBD.

| Zip Code and USPS Pref. City Name** | Closed Sales | Y/Y % Chg. | Closed Sales<br>Paid in Cash | Y/Y % Chg. | Median Sale<br>Price | Y/Y % Chg. | Average Sale<br>Price | Y/Y % Chg. |
|-------------------------------------|--------------|------------|------------------------------|------------|----------------------|------------|-----------------------|------------|
| 33146 - Miami                       | 24           | 33.3%      | 11                           | -15.4%     | \$2,262,500          | 43.9%      | \$2,377,646           | 33.3%      |
| 33147 - Miami                       | 76           | -9.5%      | 21                           | -27.6%     | \$467,500            | 16.9%      | \$454,099             | 17.9%      |
| 33149 - Key Biscayne                | 13           | 62.5%      | 7                            | 16.7%      | \$4,000,000          | 60.0%      | \$6,400,423           | 125.2%     |
| 33150 - Miami                       | 27           | -22.9%     | 6                            | -25.0%     | \$470,000            | 2.2%       | \$718,926             | 31.7%      |
| 33154 - Miami Beach                 | 14           | 16.7%      | 9                            | 12.5%      | \$2,342,500          | -18.1%     | \$5,244,643           | 78.3%      |
| 33155 - Miami                       | 61           | 8.9%       | 17                           | -32.0%     | \$750,000            | 7.4%       | \$867,449             | 6.2%       |
| 33156 - Miami                       | 57           | -18.6%     | 26                           | -31.6%     | \$2,650,000          | 15.2%      | \$4,084,779           | 30.0%      |
| 33157 - Miami                       | 128          | -10.5%     | 18                           | -35.7%     | \$690,000            | -0.7%      | \$827,160             | 2.0%       |
| 33158 - Miami                       | 24           | 9.1%       | 11                           | -21.4%     | \$1,405,000          | 8.1%       | \$1,786,967           | 17.8%      |
| 33160 - North Miami Beach           | 13           | 160.0%     | 9                            | 125.0%     | \$2,800,000          | 20.4%      | \$5,679,238           | 39.7%      |
| 33161 - Miami                       | 45           | -16.7%     | 11                           | -42.1%     | \$680,000            | 13.3%      | \$817,029             | 9.4%       |
| 33162 - Miami                       | 48           | -2.0%      | 17                           | 13.3%      | \$535,000            | 4.9%       | \$588,462             | 11.1%      |
| 33165 - Miami                       | 69           | 9.5%       | 13                           | -40.9%     | \$745,000            | 14.6%      | \$781,847             | 12.7%      |
| 33166 - Miami                       | 37           | 15.6%      | 6                            | -33.3%     | \$840,000            | 6.7%       | \$896,635             | -2.8%      |
| 33167 - Miami                       | 32           | 52.4%      | 5                            | -16.7%     | \$495,000            | 11.0%      | \$483,028             | 16.9%      |
| 33168 - Miami                       | 35           | -16.7%     | 3                            | -50.0%     | \$499,999            | 2.5%       | \$547,246             | 0.2%       |
| 33169 - Miami                       | 44           | -6.4%      | 5                            | -54.5%     | \$539,900            | 11.8%      | \$542,954             | 3.8%       |
| 33170 - Miami                       | 36           | 16.1%      | 3                            | -50.0%     | \$650,000            | 22.0%      | \$837,660             | 27.8%      |
| 33172 - Miami                       | 1            | -87.5%     | 0                            | -100.0%    | \$597,000            | -18.8%     | \$940,000             | 19.9%      |
| 33173 - Miami                       | 30           | -9.1%      | 3                            | -70.0%     | \$765,000            | -0.1%      | \$831,050             | -19.4%     |
| 33174 - Miami                       | 13           | 30.0%      | 0                            | -100.0%    | \$635,000            | 5.2%       | \$683,731             | 15.6%      |
| 33175 - Miami                       | 49           | -3.9%      | 10                           | -23.1%     | \$745,000            | 14.6%      | \$922,792             | 18.3%      |
| 33176 - Miami                       | 83           | 20.3%      | 14                           | -33.3%     | \$918,000            | 9.9%       | \$1,136,963           | 17.6%      |
| 33177 - Miami                       | 91           | 3.4%       | 10                           | 25.0%      | \$605,000            | 8.0%       | \$635,142             | 5.8%       |
| 33178 - Miami                       | 55           | -5.2%      | 14                           | 16.7%      | \$980,000            | -2.5%      | \$1,044,799           | 3.1%       |
| 33179 - Miami                       | 42           | -6.7%      | 18                           | 20.0%      | \$575,000            | -16.1%     | \$867,734             | -10.7%     |
| 33180 - Miami                       | 16           | 0.0%       | 7                            | -12.5%     | \$1,357,500          | -11.5%     | \$1,429,688           | -7.5%      |
| 33181 - Miami                       | 12           | -20.0%     | 5                            | -28.6%     | \$2,285,000          | 26.9%      | \$3,858,500           | 44.2%      |
| 33182 - Miami                       | 11           | -38.9%     | 0                            | -100.0%    | \$774,500            | 11.5%      | \$997,091             | 31.4%      |
| 33183 - Miami                       | 17           | -34.6%     | 1                            | -80.0%     | \$820,000            | 15.5%      | \$931,705             | 23.8%      |
| 33184 - Miami                       | 23           | 9.5%       | 2                            | -80.0%     | \$762,000            | 3.0%       | \$1,106,783           | 35.4%      |
| 33185 - Miami                       | 49           | 14.0%      | 8                            | 14.3%      | \$692,500            | -1.1%      | \$721,367             | -2.7%      |
| 33186 - Miami                       | 74           | 23.3%      | 7                            | -46.2%     | \$670,000            | 8.6%       | \$695,348             | -1.2%      |
| 33187 - Miami                       | 29           | 7.4%       | 6                            | 50.0%      | \$810,000            | 14.9%      | \$924,069             | 15.7%      |
| 33189 - Miami                       | 50           | 16.3%      | 6                            | 20.0%      | \$599,000            | 5.1%       | \$586,118             | -1.1%      |
| 33190 - Miami                       | 21           | -12.5%     | 1                            | -50.0%     | \$530,000            | -6.4%      | \$567,591             | 0.2%       |
| 33193 - Miami                       | 33           | -2.9%      | 3                            | -25.0%     | \$697,500            | 7.3%       | \$728,589             | 10.2%      |
| 33194 - Miami                       | 2            | -75.0%     | 0                            | -100.0%    | \$1,040,000          | 40.1%      | \$990,000             | 30.4%      |
| 33196 - Miami                       | 66           | 1.5%       | 9                            | 12.5%      | \$665,000            | 5.6%       | \$681,576             | 5.0%       |

Data released on Wednesday, October 23, 2024. Next quarterly data release is TBD.

| Zip Code and USPS Pref. City Name** | Dollar Volume   | Y/Y % Chg. | Pct. of Orig. List<br>Price Received | Y/Y % Chg. | Median Time to<br>Contract | Y/Y % Chg. | New Listings | Y/Y % Chg. |
|-------------------------------------|-----------------|------------|--------------------------------------|------------|----------------------------|------------|--------------|------------|
| Miami-Dade County                   | \$3.1 Billion   | 9.4%       | 96.5%                                | -1.1%      | 32 Days                    | 39.1%      | 4,424        | 8.6%       |
| 33010 - Hialeah                     | \$9.1 Million   | -5.6%      | 98.4%                                | 1.8%       | 16 Days                    | -23.8%     | 44           | 22.2%      |
| 33012 - Hialeah                     | \$26.3 Million  | 33.3%      | 99.6%                                | -0.4%      | 21 Days                    | 23.5%      | 53           | 10.4%      |
| 33013 - Hialeah                     | \$16.6 Million  | 48.5%      | 97.2%                                | -2.8%      | 46 Days                    | 84.0%      | 63           | 53.7%      |
| 33014 - Hialeah                     | \$14.6 Million  | 28.2%      | 94.6%                                | -4.3%      | 32 Days                    | 45.5%      | 18           | -18.2%     |
| 33015 - Hialeah                     | \$24.2 Million  | -3.0%      | 98.1%                                | -0.3%      | 27 Days                    | 92.9%      | 63           | 14.5%      |
| 33016 - Hialeah                     | \$19.4 Million  | 21.6%      | 96.6%                                | 3.2%       | 29 Days                    | -21.6%     | 32           | 6.7%       |
| 33018 - Hialeah                     | \$37.3 Million  | -4.7%      | 96.8%                                | -2.6%      | 29 Days                    | 38.1%      | 82           | -1.2%      |
| 33030 - Homestead                   | \$55.0 Million  | 83.0%      | 98.6%                                | -1.0%      | 39 Days                    | 39.3%      | 89           | 7.2%       |
| 33031 - Homestead                   | \$23.0 Million  | 15.9%      | 98.5%                                | 5.1%       | 54 Days                    | 17.4%      | 34           | -5.6%      |
| 33032 - Homestead                   | \$62.2 Million  | 22.4%      | 98.4%                                | -1.6%      | 32 Days                    | 88.2%      | 163          | 8.7%       |
| 33033 - Homestead                   | \$70.9 Million  | 9.6%       | 97.8%                                | -0.5%      | 32 Days                    | 88.2%      | 197          | 31.3%      |
| 33034 - Homestead                   | \$17.1 Million  | 30.3%      | 100.0%                               | 0.4%       | 33 Days                    | 43.5%      | 48           | -4.0%      |
| 33035 - Homestead                   | \$22.3 Million  | 82.2%      | 98.7%                                | -1.3%      | 44 Days                    | 175.0%     | 49           | 40.0%      |
| 33054 - Opa-locka                   | \$25.1 Million  | 48.1%      | 98.8%                                | -1.2%      | 25 Days                    | 38.9%      | 74           | 23.3%      |
| 33055 - Opa-locka                   | \$24.1 Million  | 6.1%       | 98.5%                                | -0.3%      | 19 Days                    | 58.3%      | 60           | -11.8%     |
| 33056 - Miami Gardens               | \$29.4 Million  | -1.8%      | 97.4%                                | -2.6%      | 22 Days                    | 83.3%      | 89           | 34.8%      |
| 33109 - Miami Beach                 | (No Sales)      | N/A        | (No Sales)                           | N/A        | (No Sales)                 | N/A        | 1            | 0.0%       |
| 33122 - Miami                       | \$5.9 Million   | 12.9%      | 90.0%                                | -2.4%      | 228 Days                   | 470.0%     | 3            | -50.0%     |
| 33125 - Miami                       | \$10.4 Million  | -10.7%     | 96.3%                                | -2.8%      | 26 Days                    | 52.9%      | 39           | -4.9%      |
| 33126 - Miami                       | \$10.4 Million  | 41.9%      | 98.8%                                | -0.9%      | 15 Days                    | -34.8%     | 24           | -4.0%      |
| 33127 - Miami                       | \$24.7 Million  | -4.2%      | 90.0%                                | -6.5%      | 82 Days                    | 105.0%     | 68           | -12.8%     |
| 33128 - Miami                       | (No Sales)      | N/A        | (No Sales)                           | N/A        | (No Sales)                 | N/A        | 0            | -100.0%    |
| 33129 - Miami                       | \$24.1 Million  | 43.2%      | 93.7%                                | 1.2%       | 20 Days                    | -33.3%     | 25           | 31.6%      |
| 33130 - Miami                       | \$850,000       | -42.2%     | 89.5%                                | -8.1%      | 39 Days                    | 160.0%     | 2            | -60.0%     |
| 33131 - Miami                       | (No Sales)      | N/A        | (No Sales)                           | N/A        | (No Sales)                 | N/A        | 2            | 0.0%       |
| 33132 - Miami                       | (No Sales)      | N/A        | (No Sales)                           | N/A        | (No Sales)                 | N/A        | 3            | 200.0%     |
| 33133 - Miami                       | \$95.8 Million  | 17.6%      | 93.2%                                | -1.8%      | 52 Days                    | 33.3%      | 61           | -11.6%     |
| 33134 - Miami                       | \$119.8 Million | 52.7%      | 94.4%                                | -1.9%      | 32 Days                    | -13.5%     | 91           | 12.3%      |
| 33135 - Miami                       | \$3.5 Million   | -78.0%     | 98.8%                                | 1.6%       | 9 Days                     | -30.8%     | 19           | -29.6%     |
| 33136 - Miami                       | \$1.5 Million   | -27.7%     | 82.8%                                | 2.2%       | 67 Days                    | 0.0%       | 2            | -80.0%     |
| 33137 - Miami                       | \$33.2 Million  | -35.8%     | 85.4%                                | -7.5%      | 90 Days                    | 57.9%      | 26           | 4.0%       |
| 33138 - Miami                       | \$83.2 Million  | -34.4%     | 92.2%                                | -1.1%      | 72 Days                    | 46.9%      | 92           | 3.4%       |
| 33139 - Miami Beach                 | \$102.5 Million | -41.4%     | 91.4%                                | -1.5%      | 31 Days                    | -35.4%     | 26           | -23.5%     |
| 33140 - Miami Beach                 | \$194.1 Million | -9.3%      | 87.2%                                | 3.7%       | 89 Days                    | -16.8%     | 54           | -5.3%      |
| 33141 - Miami Beach                 | \$58.4 Million  | -29.9%     | 88.1%                                | 2.3%       | 96 Days                    | 11.6%      | 46           | -6.1%      |
| 33142 - Miami                       | \$21.2 Million  | 1.4%       | 96.1%                                | -2.9%      | 39 Days                    | 116.7%     | 84           | 10.5%      |
| 33143 - Miami                       | \$141.2 Million | 57.7%      | 95.2%                                | -1.8%      | 29 Days                    | 20.8%      | 67           | 19.6%      |
| 33144 - Miami                       | \$12.8 Million  | 3.9%       | 93.6%                                | -1.7%      | 31 Days                    | -27.9%     | 44           | 83.3%      |
| 33145 - Miami                       | \$31.3 Million  | 13.2%      | 92.0%                                | -4.7%      | 51 Days                    | 54.5%      | 56           | -6.7%      |

Data released on Wednesday, October 23, 2024. Next quarterly data release is TBD.

| Zip Code and USPS Pref. City Name** | Dollar Volume   | Y/Y % Chg. | Pct. of Orig. List<br>Price Received | Y/Y % Chg. | Median Time to<br>Contract | Y/Y % Chg. | New Listings | Y/Y % Chg. |
|-------------------------------------|-----------------|------------|--------------------------------------|------------|----------------------------|------------|--------------|------------|
| 33146 - Miami                       | \$57.1 Million  | 77.7%      | 91.0%                                | -5.3%      | 69 Days                    | 263.2%     | 37           | 42.3%      |
| 33147 - Miami                       | \$34.5 Million  | 6.7%       | 100.0%                               | 0.0%       | 20 Days                    | 17.6%      | 94           | -13.8%     |
| 33149 - Key Biscayne                | \$83.2 Million  | 265.9%     | 92.9%                                | 1.3%       | 89 Days                    | -16.0%     | 16           | -5.9%      |
| 33150 - Miami                       | \$19.4 Million  | 1.6%       | 97.7%                                | 1.9%       | 30 Days                    | -6.3%      | 55           | -6.8%      |
| 33154 - Miami Beach                 | \$73.4 Million  | 108.0%     | 89.7%                                | -5.2%      | 56 Days                    | 47.4%      | 27           | 3.8%       |
| 33155 - Miami                       | \$52.9 Million  | 15.7%      | 95.7%                                | -1.5%      | 28 Days                    | 16.7%      | 110          | 15.8%      |
| 33156 - Miami                       | \$232.8 Million | 5.9%       | 93.2%                                | -1.1%      | 58 Days                    | 34.9%      | 101          | 6.3%       |
| 33157 - Miami                       | \$105.9 Million | -8.7%      | 97.4%                                | 2.3%       | 35 Days                    | 29.6%      | 218          | 14.7%      |
| 33158 - Miami                       | \$42.9 Million  | 28.5%      | 86.9%                                | -11.4%     | 50 Days                    | 127.3%     | 23           | -20.7%     |
| 33160 - North Miami Beach           | \$73.8 Million  | 263.2%     | 87.5%                                | 5.8%       | 141 Days                   | 6.0%       | 30           | -6.3%      |
| 33161 - Miami                       | \$36.8 Million  | -8.8%      | 95.3%                                | -0.9%      | 34 Days                    | 25.9%      | 104          | 15.6%      |
| 33162 - Miami                       | \$28.2 Million  | 8.9%       | 96.7%                                | -1.9%      | 45 Days                    | 50.0%      | 94           | -3.1%      |
| 33165 - Miami                       | \$53.9 Million  | 23.4%      | 96.0%                                | -2.5%      | 27 Days                    | 92.9%      | 102          | 24.4%      |
| 33166 - Miami                       | \$33.2 Million  | 12.4%      | 94.9%                                | -0.2%      | 48 Days                    | 54.8%      | 49           | 16.7%      |
| 33167 - Miami                       | \$15.5 Million  | 78.1%      | 96.8%                                | -1.3%      | 40 Days                    | 135.3%     | 41           | 5.1%       |
| 33168 - Miami                       | \$19.2 Million  | -16.5%     | 95.9%                                | -2.1%      | 26 Days                    | -10.3%     | 66           | 17.9%      |
| 33169 - Miami                       | \$23.9 Million  | -2.8%      | 97.7%                                | -2.3%      | 26 Days                    | 116.7%     | 77           | 24.2%      |
| 33170 - Miami                       | \$30.2 Million  | 48.4%      | 97.9%                                | -0.3%      | 21 Days                    | -34.4%     | 60           | 0.0%       |
| 33172 - Miami                       | \$940,000       | -85.0%     | 97.2%                                | -0.4%      | 16 Days                    | -23.8%     | 14           | 75.0%      |
| 33173 - Miami                       | \$24.9 Million  | -26.7%     | 97.0%                                | -1.8%      | 22 Days                    | 29.4%      | 40           | -13.0%     |
| 33174 - Miami                       | \$8.9 Million   | 50.3%      | 98.8%                                | 1.1%       | 36 Days                    | 157.1%     | 19           | -9.5%      |
| 33175 - Miami                       | \$45.2 Million  | 13.6%      | 96.4%                                | -0.9%      | 35 Days                    | 6.1%       | 73           | 4.3%       |
| 33176 - Miami                       | \$94.4 Million  | 41.5%      | 95.1%                                | -2.7%      | 25 Days                    | 108.3%     | 103          | 1.0%       |
| 33177 - Miami                       | \$57.8 Million  | 9.4%       | 97.2%                                | -2.8%      | 28 Days                    | 100.0%     | 140          | -2.8%      |
| 33178 - Miami                       | \$57.5 Million  | -2.2%      | 96.3%                                | 0.2%       | 32 Days                    | -31.9%     | 86           | 11.7%      |
| 33179 - Miami                       | \$36.4 Million  | -16.6%     | 95.4%                                | 0.8%       | 24 Days                    | -36.8%     | 76           | 15.2%      |
| 33180 - Miami                       | \$22.9 Million  | -7.5%      | 84.1%                                | -3.8%      | 95 Days                    | 90.0%      | 34           | 21.4%      |
| 33181 - Miami                       | \$46.3 Million  | 15.3%      | 87.1%                                | -1.1%      | 56 Days                    | -39.8%     | 26           | 116.7%     |
| 33182 - Miami                       | \$11.0 Million  | -19.7%     | 99.7%                                | 0.5%       | 25 Days                    | 56.3%      | 29           | 3.6%       |
| 33183 - Miami                       | \$15.8 Million  | -19.1%     | 96.7%                                | -0.3%      | 19 Days                    | 0.0%       | 31           | 0.0%       |
| 33184 - Miami                       | \$25.5 Million  | 48.3%      | 98.2%                                | -1.8%      | 32 Days                    | 28.0%      | 29           | 16.0%      |
| 33185 - Miami                       | \$35.3 Million  | 10.9%      | 97.8%                                | 0.3%       | 42 Days                    | 68.0%      | 67           | 8.1%       |
| 33186 - Miami                       | \$51.5 Million  | 21.8%      | 96.8%                                | -3.2%      | 32 Days                    | 128.6%     | 109          | 22.5%      |
| 33187 - Miami                       | \$26.8 Million  | 24.3%      | 97.0%                                | -1.8%      | 21 Days                    | -12.5%     | 59           | -3.3%      |
| 33189 - Miami                       | \$29.3 Million  | 15.1%      | 97.0%                                | -3.0%      | 23 Days                    | 53.3%      | 73           | 23.7%      |
| 33190 - Miami                       | \$11.9 Million  | -12.3%     | 98.4%                                | -1.6%      | 43 Days                    | 104.8%     | 30           | 3.4%       |
| 33193 - Miami                       | \$24.0 Million  | 6.9%       | 99.2%                                | 0.2%       | 20 Days                    | -23.1%     | 42           | 0.0%       |
| 33194 - Miami                       | \$2.0 Million   | -67.4%     | 87.4%                                | -6.4%      | 64 Days                    | 100.0%     | 6            | -57.1%     |