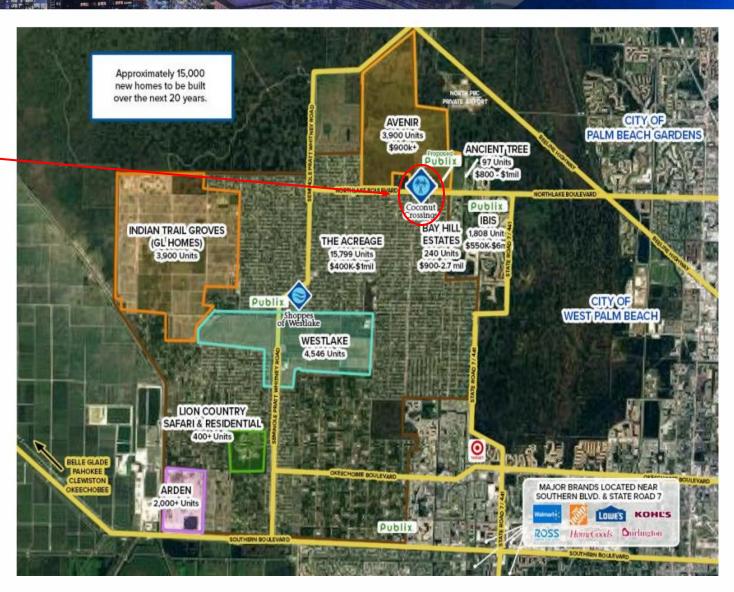

# Coconut Crossing

- SWC Northlake Blvd & Coconut Blvd Palm Beach Gardens
- Over 14,000 Homes under development
- Avg HH Income
   \$116,993 within 3 miles