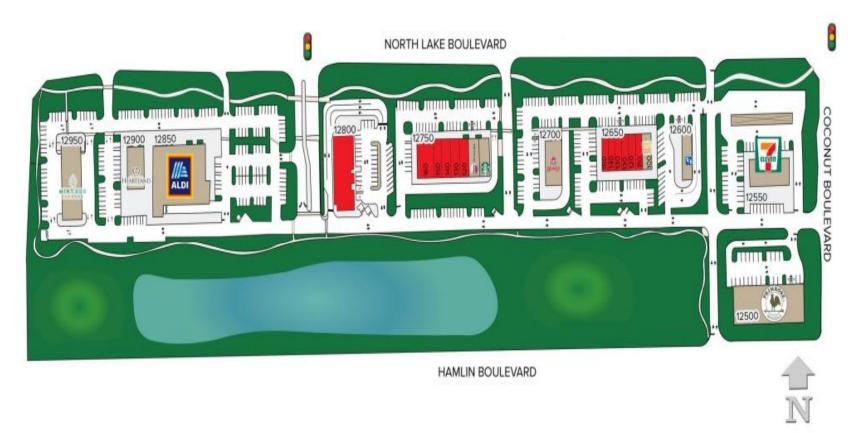

### PROPOSED RETAIL SITE PLAN

#### **Tenant Mix:**

- Aldi
- Mint Car Wash
- Heartland Dental
- Starbucks
- Wendy's
- Tropical Smoothie Café
- 5/3 Bank
- 7 Eleven
- Preschool