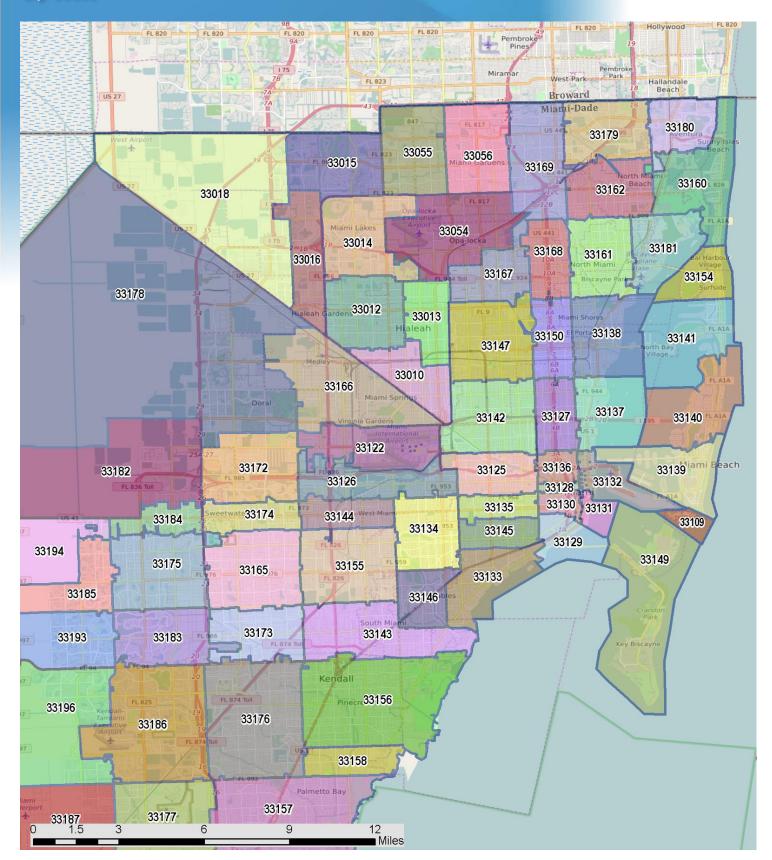

| Zip Code and USPS Pref. City Name** | Closed Sales | Y/Y % Chg. | Closed Sales<br>Paid in Cash | Y/Y % Chg. | Median Sale<br>Price | Y/Y % Chg. | Average Sale<br>Price | Y/Y % Chg. |
|-------------------------------------|--------------|------------|------------------------------|------------|----------------------|------------|-----------------------|------------|
| Miami-Dade County                   | 3,657        | -7.5%      | 1,844                        | -12.6%     | \$425,000            | 2.4%       | \$764,775             | 10.9%      |
| 33010 - Hialeah                     | 6            | 200.0%     | 3                            | 200.0%     | \$218,500            | 3.6%       | \$241,667             | 14.5%      |
| 33012 - Hialeah                     | 58           | 23.4%      | 26                           | -16.1%     | \$250,750            | 0.3%       | \$258,057             | 2.8%       |
| 33013 - Hialeah                     | 4            | 33.3%      | 1                            | -50.0%     | \$252,500            | 2.4%       | \$270,000             | 13.1%      |
| 33014 - Hialeah                     | 38           | -2.6%      | 17                           | 0.0%       | \$345,000            | -3.2%      | \$353,513             | 2.5%       |
| 33015 - Hialeah                     | 62           | -12.7%     | 21                           | -46.2%     | \$322,500            | 11.2%      | \$334,553             | 12.4%      |
| 33016 - Hialeah                     | 39           | -9.3%      | 25                           | 4.2%       | \$260,000            | -1.0%      | \$289,674             | 5.5%       |
| 33018 - Hialeah                     | 51           | 15.9%      | 6                            | -53.8%     | \$510,000            | 6.5%       | \$477,221             | 6.5%       |
| 33030 - Homestead                   | 2            | -50.0%     | 0                            | -100.0%    | \$392,945            | 37.9%      | \$392,945             | 42.6%      |
| 33031 - Homestead                   | 0            | N/A        | 0                            | N/A        | (No Sales)           | N/A        | (No Sales)            | N/A        |
| 33032 - Homestead                   | 81           | -8.0%      | 7                            | -22.2%     | \$430,000            | 7.5%       | \$419,544             | 5.5%       |
| 33033 - Homestead                   | 59           | -11.9%     | 16                           | -27.3%     | \$352,500            | 8.5%       | \$346,696             | 13.2%      |
| 33034 - Homestead                   | 57           | 42.5%      | 8                            | 166.7%     | \$409,000            | 18.1%      | \$373,925             | 8.8%       |
| 33035 - Homestead                   | 58           | 18.4%      | 15                           | 25.0%      | \$330,000            | 1.5%       | \$318,293             | -0.8%      |
| 33054 - Opa-locka                   | 3            | 50.0%      | 1                            | 0.0%       | \$292,125            | 4.3%       | \$256,417             | 10.3%      |
| 33055 - Opa-locka                   | 12           | 20.0%      | 1                            | 0.0%       | \$380,000            | 10.2%      | \$348,875             | 4.2%       |
| 33056 - Miami Gardens               | 6            | 0.0%       | 1                            | 0.0%       | \$386,250            | 8.5%       | \$373,750             | 20.5%      |
| 33109 - Miami Beach                 | 7            | 40.0%      | 7                            | 40.0%      | \$5,700,000          | -24.0%     | \$11,957,143          | 62.2%      |
| 33122 - Miami                       | 0            | N/A        | 0                            | N/A        | (No Sales)           | N/A        | (No Sales)            | N/A        |
| 33125 - Miami                       | 23           | 4.5%       | 6                            | -50.0%     | \$290,000            | -12.8%     | \$292,052             | -10.2%     |
| 33126 - Miami                       | 44           | -13.7%     | 22                           | -21.4%     | \$285,000            | 14.0%      | \$285,215             | 7.0%       |
| 33127 - Miami                       | 0            | N/A        | 0                            | N/A        | (No Sales)           | N/A        | (No Sales)            | N/A        |
| 33128 - Miami                       | 4            | 33.3%      | 4                            | 300.0%     | \$205,000            | -33.9%     | \$223,750             | -28.5%     |
| 33129 - Miami                       | 45           | -19.6%     | 24                           | -33.3%     | \$600,000            | 0.2%       | \$923,306             | 26.2%      |
| 33130 - Miami                       | 113          | -30.2%     | 57                           | -18.6%     | \$615,000            | 9.8%       | \$692,414             | 12.7%      |
| 33131 - Miami                       | 194          | -21.1%     | 106                          | -23.2%     | \$690,000            | 2.7%       | \$884,332             | 2.4%       |
| 33132 - Miami                       | 118          | -8.5%      | 55                           | -9.8%      | \$567,500            | -10.6%     | \$696,753             | -4.7%      |
| 33133 - Miami                       | 90           | -4.3%      | 60                           | 3.4%       | \$990,000            | 22.2%      | \$1,364,395           | -19.3%     |
| 33134 - Miami                       | 44           | -20.0%     | 28                           | -26.3%     | \$565,000            | 0.0%       | \$602,193             | -28.6%     |
| 33135 - Miami                       | 5            | -44.4%     | 4                            | 0.0%       | \$248,000            | 5.5%       | \$407,000             | 78.5%      |
| 33136 - Miami                       | 9            | 12.5%      | 5                            | 150.0%     | \$300,000            | -19.5%     | \$304,333             | -17.2%     |
| 33137 - Miami                       | 108          | -20.6%     | 49                           | -32.9%     | \$690,000            | 3.8%       | \$937,898             | 13.8%      |
| 33138 - Miami                       | 31           | -6.1%      | 23                           | 43.8%      | \$375,000            | -0.5%      | \$428,967             | -25.9%     |
| 33139 - Miami Beach                 | 261          | -16.1%     | 172                          | -15.3%     | \$431,000            | 18.1%      | \$1,327,729           | 69.3%      |
| 33140 - Miami Beach                 | 129          | 14.2%      | 83                           | 2.5%       | \$597,000            | 19.4%      | \$1,536,422           | 61.8%      |
| 33141 - Miami Beach                 | 159          | 14.4%      | 99                           | 17.9%      | \$412,500            | 6.3%       | \$689,365             | 21.3%      |
| 33142 - Miami                       | 2            | -50.0%     | 1                            | -75.0%     | \$350,000            | 62.8%      | \$350,000             | 88.0%      |
| 33143 - Miami                       | 30           | -30.2%     | 17                           | -26.1%     | \$315,000            | -3.1%      | \$377,264             | -16.1%     |
| 33144 - Miami                       | 5            | 25.0%      | 4                            | 33.3%      | \$360,000            | 47.0%      | \$367,000             | 45.5%      |
| 33145 - Miami                       | 27           | 28.6%      | 12                           | 9.1%       | \$391,500            | 1.4%       | \$526,889             | 21.2%      |

Data released on Tuesday, July 23, 2024. Next quarterly data release is Wednesday, October 23, 2024.

| Zip Code and USPS Pref. City Name** | Closed Sales | Y/Y % Chg. | Closed Sales Paid in Cash | Y/Y % Chg. | Median Sale<br>Price | Y/Y % Chg. | Average Sale<br>Price | Y/Y % Chg. |
|-------------------------------------|--------------|------------|---------------------------|------------|----------------------|------------|-----------------------|------------|
| 33146 - Miami                       | 21           | 110.0%     | 18                        | 125.0%     | \$720,000            | 31.5%      | \$740,314             | 21.4%      |
| 33147 - Miami                       | 3            | N/A        | 0                         | N/A        | \$380,000            | N/A        | \$386,000             | N/A        |
| 33149 - Key Biscayne                | 64           | 0.0%       | 44                        | 0.0%       | \$1,450,000          | 1.4%       | \$2,005,399           | 2.8%       |
| 33150 - Miami                       | 3            | -62.5%     | 3                         | -57.1%     | \$137,000            | -27.9%     | \$131,000             | -41.8%     |
| 33154 - Miami Beach                 | 87           | 4.8%       | 71                        | 9.2%       | \$825,000            | -10.8%     | \$1,504,809           | -47.5%     |
| 33155 - Miami                       | 15           | -11.8%     | 6                         | -60.0%     | \$425,000            | 84.8%      | \$445,567             | 66.3%      |
| 33156 - Miami                       | 38           | -30.9%     | 14                        | -57.6%     | \$370,000            | 12.1%      | \$428,171             | 9.8%       |
| 33157 - Miami                       | 27           | 58.8%      | 17                        | 88.9%      | \$250,000            | 13.6%      | \$245,946             | -20.5%     |
| 33158 - Miami                       | 4            | N/A        | 3                         | N/A        | \$1,351,147          | N/A        | \$1,424,323           | N/A        |
| 33160 - North Miami Beach           | 344          | -9.7%      | 226                       | -9.6%      | \$560,000            | 8.2%       | \$1,265,686           | 23.0%      |
| 33161 - Miami                       | 17           | -34.6%     | 12                        | -33.3%     | \$185,000            | 14.0%      | \$190,595             | 1.1%       |
| 33162 - Miami                       | 24           | 14.3%      | 23                        | 21.1%      | \$130,000            | -5.5%      | \$136,629             | -3.4%      |
| 33165 - Miami                       | 8            | 60.0%      | 4                         | 33.3%      | \$350,000            | 11.1%      | \$375,625             | 11.0%      |
| 33166 - Miami                       | 45           | -8.2%      | 17                        | -39.3%     | \$508,000            | 50.5%      | \$510,075             | 18.5%      |
| 33167 - Miami                       | 7            | 133.3%     | 0                         | -100.0%    | \$495,000            | 4.2%       | \$461,714             | -2.5%      |
| 33168 - Miami                       | 0            | N/A        | 0                         | N/A        | (No Sales)           | N/A        | (No Sales)            | N/A        |
| 33169 - Miami                       | 30           | -21.1%     | 10                        | -44.4%     | \$332,000            | 50.9%      | \$326,700             | 21.7%      |
| 33170 - Miami                       | 4            | 300.0%     | 0                         | N/A        | \$490,965            | 36.8%      | \$500,580             | 39.4%      |
| 33172 - Miami                       | 67           | -6.9%      | 23                        | -32.4%     | \$325,000            | 8.3%       | \$338,587             | 6.2%       |
| 33173 - Miami                       | 41           | 2.5%       | 15                        | -11.8%     | \$415,000            | 14.5%      | \$401,634             | 9.8%       |
| 33174 - Miami                       | 20           | -20.0%     | 6                         | -14.3%     | \$327,500            | 7.4%       | \$353,425             | -2.1%      |
| 33175 - Miami                       | 27           | -15.6%     | 7                         | -50.0%     | \$325,000            | 2.4%       | \$352,637             | 6.2%       |
| 33176 - Miami                       | 53           | 60.6%      | 25                        | 108.3%     | \$305,000            | 7.0%       | \$346,700             | 8.7%       |
| 33177 - Miami                       | 12           | 20.0%      | 1                         | 0.0%       | \$412,000            | 16.5%      | \$413,917             | 15.5%      |
| 33178 - Miami                       | 139          | 1.5%       | 52                        | 2.0%       | \$485,000            | 7.6%       | \$518,907             | 13.4%      |
| 33179 - Miami                       | 85           | -15.8%     | 44                        | -20.0%     | \$225,000            | 1.6%       | \$263,918             | 7.2%       |
| 33180 - Miami                       | 192          | -15.4%     | 113                       | -22.6%     | \$482,500            | -2.0%      | \$607,642             | 3.8%       |
| 33181 - Miami                       | 56           | -8.2%      | 37                        | -11.9%     | \$271,250            | -16.5%     | \$313,319             | -7.9%      |
| 33182 - Miami                       | 6            | 200.0%     | 0                         | -100.0%    | \$422,500            | 14.2%      | \$415,667             | 12.3%      |
| 33183 - Miami                       | 57           | -5.0%      | 14                        | -44.0%     | \$321,250            | -5.7%      | \$344,435             | 1.6%       |
| 33184 - Miami                       | 13           | 8.3%       | 2                         | -33.3%     | \$330,000            | -18.0%     | \$357,192             | -4.4%      |
| 33185 - Miami                       | 13           | -7.1%      | 4                         | 0.0%       | \$425,000            | -8.6%      | \$431,884             | -7.6%      |
| 33186 - Miami                       | 59           | -13.2%     | 16                        | 6.7%       | \$420,000            | 3.8%       | \$421,828             | 7.1%       |
| 33187 - Miami                       | 2            | -33.3%     | 1                         | N/A        | \$482,500            | 6.0%       | \$482,500             | 5.7%       |
| 33189 - Miami                       | 18           | 12.5%      | 5                         | -16.7%     | \$327,000            | 20.0%      | \$332,334             | 10.6%      |
| 33190 - Miami                       | 25           | 4.2%       | 7                         | 40.0%      | \$425,000            | 6.3%       | \$419,660             | 15.5%      |
| 33193 - Miami                       | 30           | -41.2%     | 11                        | -52.2%     | \$332,500            | 18.8%      | \$355,233             | 15.4%      |
| 33194 - Miami                       | 7            | 75.0%      | 2                         | N/A        | \$540,000            | 4.9%       | \$533,143             | 3.0%       |
| 33196 - Miami                       | 42           | 10.5%      | 16                        | 45.5%      | \$400,000            | -10.1%     | \$386,202             | -5.2%      |