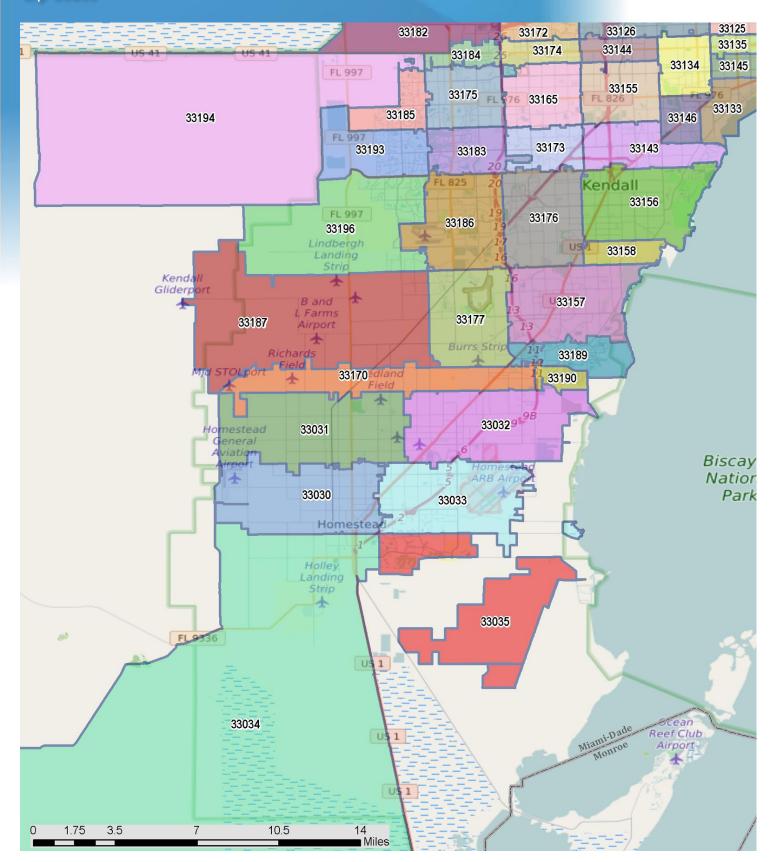

Data released on Tuesday, July 23, 2024. Next quarterly data release is Wednesday, October 23, 2024.

| Zip Code and USPS Pref. City Name** | Closed Sales | Y/Y % Chg. | Closed Sales Paid in Cash | Y/Y % Chg. | Median Sale<br>Price | Y/Y % Chg. | Average Sale<br>Price | Y/Y % Chg. |
|-------------------------------------|--------------|------------|---------------------------|------------|----------------------|------------|-----------------------|------------|
| 33146 - Miami                       | 21           | 110.0%     | 18                        | 125.0%     | \$720,000            | 31.5%      | \$740,314             | 21.4%      |
| 33147 - Miami                       | 3            | N/A        | 0                         | N/A        | \$380,000            | N/A        | \$386,000             | N/A        |
| 33149 - Key Biscayne                | 64           | 0.0%       | 44                        | 0.0%       | \$1,450,000          | 1.4%       | \$2,005,399           | 2.8%       |
| 33150 - Miami                       | 3            | -62.5%     | 3                         | -57.1%     | \$137,000            | -27.9%     | \$131,000             | -41.8%     |
| 33154 - Miami Beach                 | 87           | 4.8%       | 71                        | 9.2%       | \$825,000            | -10.8%     | \$1,504,809           | -47.5%     |
| 33155 - Miami                       | 15           | -11.8%     | 6                         | -60.0%     | \$425,000            | 84.8%      | \$445,567             | 66.3%      |
| 33156 - Miami                       | 38           | -30.9%     | 14                        | -57.6%     | \$370,000            | 12.1%      | \$428,171             | 9.8%       |
| 33157 - Miami                       | 27           | 58.8%      | 17                        | 88.9%      | \$250,000            | 13.6%      | \$245,946             | -20.5%     |
| 33158 - Miami                       | 4            | N/A        | 3                         | N/A        | \$1,351,147          | N/A        | \$1,424,323           | N/A        |
| 33160 - North Miami Beach           | 344          | -9.7%      | 226                       | -9.6%      | \$560,000            | 8.2%       | \$1,265,686           | 23.0%      |
| 33161 - Miami                       | 17           | -34.6%     | 12                        | -33.3%     | \$185,000            | 14.0%      | \$190,595             | 1.1%       |
| 33162 - Miami                       | 24           | 14.3%      | 23                        | 21.1%      | \$130,000            | -5.5%      | \$136,629             | -3.4%      |
| 33165 - Miami                       | 8            | 60.0%      | 4                         | 33.3%      | \$350,000            | 11.1%      | \$375,625             | 11.0%      |
| 33166 - Miami                       | 45           | -8.2%      | 17                        | -39.3%     | \$508,000            | 50.5%      | \$510,075             | 18.5%      |
| 33167 - Miami                       | 7            | 133.3%     | 0                         | -100.0%    | \$495,000            | 4.2%       | \$461,714             | -2.5%      |
| 33168 - Miami                       | 0            | N/A        | 0                         | N/A        | (No Sales)           | N/A        | (No Sales)            | N/A        |
| 33169 - Miami                       | 30           | -21.1%     | 10                        | -44.4%     | \$332,000            | 50.9%      | \$326,700             | 21.7%      |
| 33170 - Miami                       | 4            | 300.0%     | 0                         | N/A        | \$490,965            | 36.8%      | \$500,580             | 39.4%      |
| 33172 - Miami                       | 67           | -6.9%      | 23                        | -32.4%     | \$325,000            | 8.3%       | \$338,587             | 6.2%       |
| 33173 - Miami                       | 41           | 2.5%       | 15                        | -11.8%     | \$415,000            | 14.5%      | \$401,634             | 9.8%       |
| 33174 - Miami                       | 20           | -20.0%     | 6                         | -14.3%     | \$327,500            | 7.4%       | \$353,425             | -2.1%      |
| 33175 - Miami                       | 27           | -15.6%     | 7                         | -50.0%     | \$325,000            | 2.4%       | \$352,637             | 6.2%       |
| 33176 - Miami                       | 53           | 60.6%      | 25                        | 108.3%     | \$305,000            | 7.0%       | \$346,700             | 8.7%       |
| 33177 - Miami                       | 12           | 20.0%      | 1                         | 0.0%       | \$412,000            | 16.5%      | \$413,917             | 15.5%      |
| 33178 - Miami                       | 139          | 1.5%       | 52                        | 2.0%       | \$485,000            | 7.6%       | \$518,907             | 13.4%      |
| 33179 - Miami                       | 85           | -15.8%     | 44                        | -20.0%     | \$225,000            | 1.6%       | \$263,918             | 7.2%       |
| 33180 - Miami                       | 192          | -15.4%     | 113                       | -22.6%     | \$482,500            | -2.0%      | \$607,642             | 3.8%       |
| 33181 - Miami                       | 56           | -8.2%      | 37                        | -11.9%     | \$271,250            | -16.5%     | \$313,319             | -7.9%      |
| 33182 - Miami                       | 6            | 200.0%     | 0                         | -100.0%    | \$422,500            | 14.2%      | \$415,667             | 12.3%      |
| 33183 - Miami                       | 57           | -5.0%      | 14                        | -44.0%     | \$321,250            | -5.7%      | \$344,435             | 1.6%       |
| 33184 - Miami                       | 13           | 8.3%       | 2                         | -33.3%     | \$330,000            | -18.0%     | \$357,192             | -4.4%      |
| 33185 - Miami                       | 13           | -7.1%      | 4                         | 0.0%       | \$425,000            | -8.6%      | \$431,884             | -7.6%      |
| 33186 - Miami                       | 59           | -13.2%     | 16                        | 6.7%       | \$420,000            | 3.8%       | \$421,828             | 7.1%       |
| 33187 - Miami                       | 2            | -33.3%     | 1                         | N/A        | \$482,500            | 6.0%       | \$482,500             | 5.7%       |
| 33189 - Miami                       | 18           | 12.5%      | 5                         | -16.7%     | \$327,000            | 20.0%      | \$332,334             | 10.6%      |
| 33190 - Miami                       | 25           | 4.2%       | 7                         | 40.0%      | \$425,000            | 6.3%       | \$419,660             | 15.5%      |
| 33193 - Miami                       | 30           | -41.2%     | 11                        | -52.2%     | \$332,500            | 18.8%      | \$355,233             | 15.4%      |
| 33194 - Miami                       | 7            | 75.0%      | 2                         | N/A        | \$540,000            | 4.9%       | \$533,143             | 3.0%       |
| 33196 - Miami                       | 42           | 10.5%      | 16                        | 45.5%      | \$400,000            | -10.1%     | \$386,202             | -5.2%      |