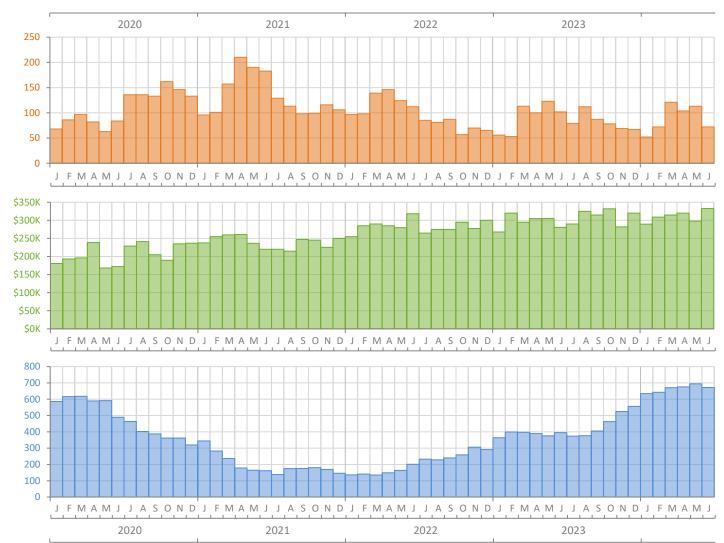

## Monthly Market Summary - June 2024 Townhouses and Condos St. Lucie County

|                                        | June 2024      | June 2023      | Percent Change<br>Year-over-Year |
|----------------------------------------|----------------|----------------|----------------------------------|
| Closed Sales                           | 72             | 102            | -29.4%                           |
| Paid in Cash                           | 41             | 59             | -30.5%                           |
| Median Sale Price                      | \$332,950      | \$280,950      | 18.5%                            |
| Average Sale Price                     | \$418,297      | \$397,973      | 5.1%                             |
| Dollar Volume                          | \$30.1 Million | \$40.6 Million | -25.8%                           |
| Med. Pct. of Orig. List Price Received | 92.5%          | 94.3%          | -1.9%                            |
| Median Time to Contract                | 82 Days        | 53 Days        | 54.7%                            |
| Median Time to Sale                    | 115 Days       | 86 Days        | 33.7%                            |
| New Pending Sales                      | 81             | 101            | -19.8%                           |
| New Listings                           | 116            | 136            | -14.7%                           |
| Pending Inventory                      | 121            | 141            | -14.2%                           |
| Inventory (Active Listings)            | 672            | 395            | 70.1%                            |
| Months Supply of Inventory             | 7.9            | 4.8            | 64.6%                            |

Produced by Florida REALTORS® with data provided by Florida's multiple listing services. Statistics for each month compiled from MLS feeds on the 15th day of the following month. Data released on Tuesday, July 23, 2024. Next data release is Thursday, August 22, 2024.