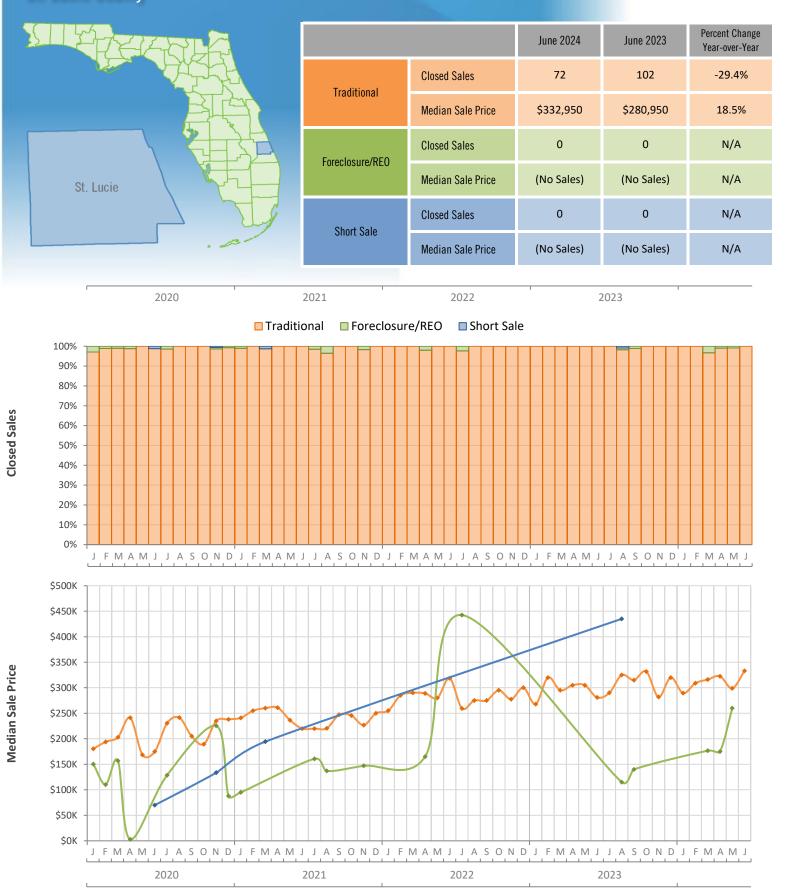

Monthly Distressed Market - June 2024 Townhouses and Condos St. Lucie County

Produced by Florida REALTORS® with data provided by Florida's multiple listing services. Statistics for each month compiled from MLS feeds on the 15th day of the following month. Data released on Tuesday, July 23, 2024. Next data release is Thursday, August 22, 2024.