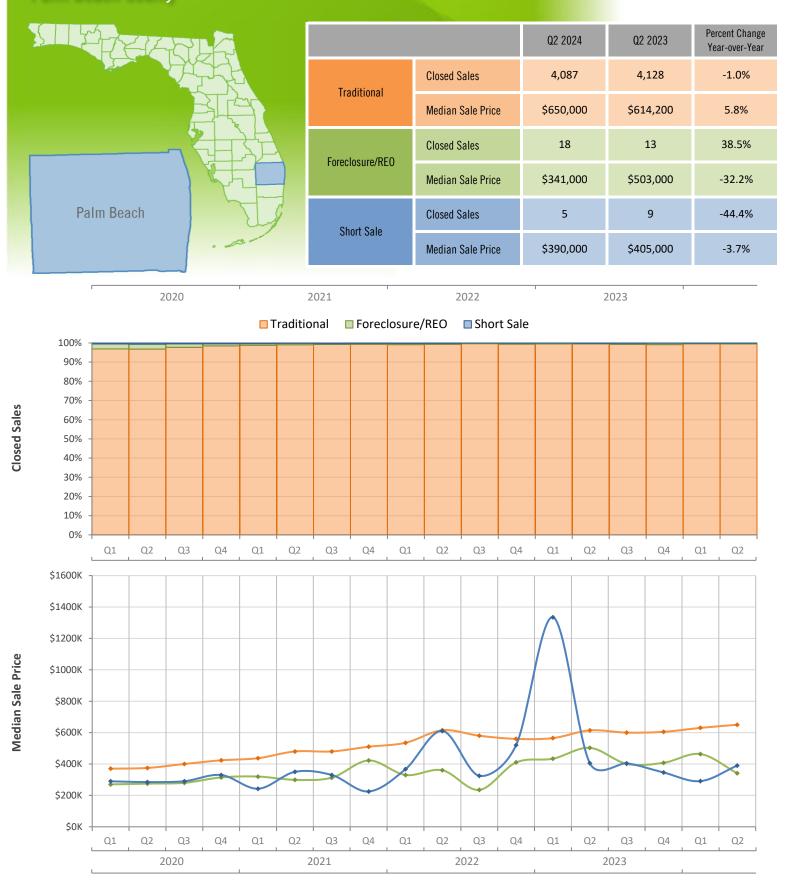

## Quarterly Distressed Market - Q2 2024 Single-Family Homes Palm Beach County

Produced by Florida REALTORS® with data provided by Florida's multiple listing services. Statistics for each month compiled from MLS feeds on the 15th day of the following month. Data released on Tuesday, July 23, 2024. Next data release is Wednesday, October 23, 2024.