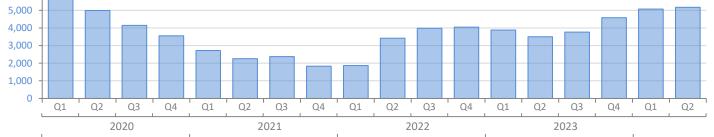

2023

**Closed Sales** 

7,000

6,000 5,000 4,000 3,000 2,000 1,000 0 Q1 Q2 Q3 Q4 Q1 Q2 Q3 Q4 Q1 Q2 Q3 Q4 Q1 Q2 Q3 Q4 Q1 Q2 \$700K \$600K \$500K \$400K \$300K \$200K \$100K \$0K Q1 Q2 Q3 Q4 Q1 Q2 Q3 Q4 Q1 Q2 Q3 Q4 Q1 Q2 Q3 Q4 Q1 Q2 7,000 6,000

2022

2021

Produced by Florida REALTORS® with data provided by Florida's multiple listing services. Statistics for each month compiled from MLS feeds on the 15th day of the following month. Data released on Tuesday, July 23, 2024. Next data release is Wednesday, October 23, 2024.