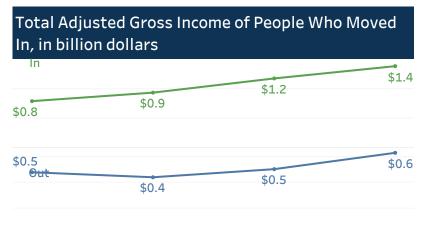

#### Total Adjusted Gross Income of People Who Moved In, in billion dollars

## Income of Households Who Moved To/Out of Martin County in 2019-2022

Migration has resulted in a net flow of income to Martin County. The total adjusted gross income of households who moved to Martin County in 2022 was \$1.4 billion with an average adjusted gross income (per tax return) of \$209,600. The total adjusted gross income of those who moved out of Martin County was \$0.6 billion with an average income of \$119,900. Palm Beach County was the top origin of in-state movers with an average income of \$145,400. Suffolk County, New York was the top origin of out-of-state movers with an average adjusted gross income of \$147,800.