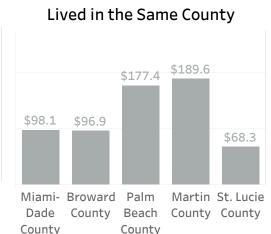

In Miami-Dade County, the average adjusted gross income of households who moved to the county (total adjusted gross income of movers divided by number of tax returns) was \$175,600, which is 78% higher than the average income of households who left the county (\$98,800) and 79% higher than the income of households who lived in the same county (\$98,100).

In Broward County, the average adjusted gross income of households who moved to the county was \$115,500, which is 35% higher than the average income of those who moved out (\$85,400) and 19% higher than those who lived in the same county (\$96,900).