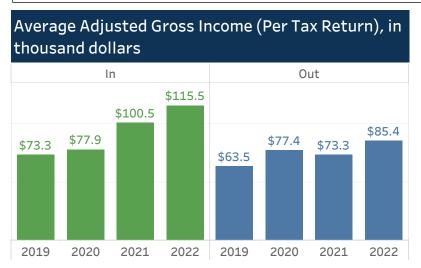

In Broward County, the average adjusted gross income of households who moved to the county was \$115,500, which is 35% higher than the average income of those who moved out (\$85,400) and 19% higher than those who lived in the same county (\$96,900).

## Average Adjusted Gross Income of Households (Per Tax Return) Who Moved In/Out of a Southeast Florida County, in thousand dollars

|                   | 2019    |        | 2020    |        | 2021    |        | 2022    |         |
|-------------------|---------|--------|---------|--------|---------|--------|---------|---------|
|                   | In      | Out    | In      | Out    | In      | Out    | In      | Out     |
| Miami-Dade County | \$100.5 | \$61.5 | \$113.9 | \$63.0 | \$228.5 | \$66.5 | \$175.6 | \$98.8  |
| Broward County    | \$73.3  | \$63.5 | \$77.9  | \$77.4 | \$100.5 | \$73.3 | \$115.5 | \$85.4  |
| Palm Beach County | \$168.1 | \$84.7 | \$189.9 | \$90.6 | \$242.2 | \$96.3 | \$260.1 | \$158.4 |
| Martin County     | \$133.9 | \$91.6 | \$145.6 | \$82.2 | \$167.7 | \$91.3 | \$209.6 | \$119.9 |
| St. Lucie County  | \$64.1  | \$48.3 | \$64.9  | \$51.6 | \$69.1  | \$56.0 | \$79.3  | \$59.5  |

## Income of Households Who Moved To/Out of Broward County in 2019-2022

Migration has resulted in a net flow of income to Broward County. The total adjusted gross income of households who moved to Broward in 2022 was \$6.3 billion with an average adjusted gross income (per tax return) of \$115,500. The total adjusted gross income of those who moved out Broward y was \$4.7 billion with an average income of \$85,400. Miami-Dade County was the largest origin of in-state movers with an average income of \$71,700. Kings County, New York was the largest origin of out-of-state movers with an average income of \$84,600.