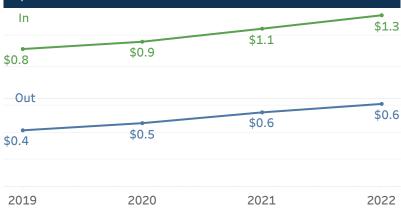

#### Total Adjusted Gross Income of Households Who Moved In/Out of Southeast Florida in billion dollars 2019 2020 2021 2022 Out Out Out Out In **Miami-Dade County** \$3.8 \$3.3 \$4.5 \$3.6 \$10.4 \$4.0 \$8.1 \$5.9 **Broward County** \$3.5 \$3.2 \$3.8 \$4.2 \$5.3 \$4.1 \$6.3 \$4.7 **Palm Beach County** \$6.3 \$2.9 \$7.7 \$10.8 \$3.7 \$11.2 \$6.2 \$3.3 \$0.8 \$0.5 \$0.9 \$0.4 \$1.2 \$0.5 \$1.4 \$0.6 **Martin County** St. Lucie County \$0.8 \$0.4 \$0.9 \$0.5 \$1.1 \$0.6 \$1.3 \$0.6 **Grand Total** \$17.9 \$28.8 \$15.1 \$10.3 \$12.0 \$12.9 \$28.2 \$18.1

## Income of Households Who Moved To/Out of St. Lucie County in 2019-2022

Migration has resulted in a net flow of income to St. Lucie County. The total adjusted gross income of households who moved to St. Lucie County in 2022 \$1.3 billion with an average adjusted gross income (per tax return) of \$79,300. The total adjusted gross income of those who moved out of St. Lucie County was \$0.6 billion with an average income of \$59,500. Palm Beach County was the top origin of in-state movers with an average income of \$67,500. Suffolk County, New York was the top origin of out-of-state movers with an average income of \$110,200.