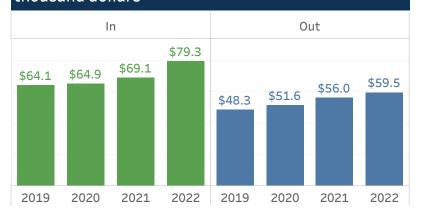

## Average Adjusted Gross Income of Households (Per Tax Return) Who Moved In/Out of a Southeast Florida County, in thousand dollars

|                   | 2019    |        | 2020    |        | 2021    |        | 2022    |         |
|-------------------|---------|--------|---------|--------|---------|--------|---------|---------|
|                   | In      | Out    | In      | Out    | In      | Out    | In      | Out     |
| Miami-Dade County | \$100.5 | \$61.5 | \$113.9 | \$63.0 | \$228.5 | \$66.5 | \$175.6 | \$98.8  |
| Broward County    | \$73.3  | \$63.5 | \$77.9  | \$77.4 | \$100.5 | \$73.3 | \$115.5 | \$85.4  |
| Palm Beach County | \$168.1 | \$84.7 | \$189.9 | \$90.6 | \$242.2 | \$96.3 | \$260.1 | \$158.4 |
| Martin County     | \$133.9 | \$91.6 | \$145.6 | \$82.2 | \$167.7 | \$91.3 | \$209.6 | \$119.9 |
| St. Lucie County  | \$64.1  | \$48.3 | \$64.9  | \$51.6 | \$69.1  | \$56.0 | \$79.3  | \$59.5  |

## Income of Households Who Moved To/Out of St. Lucie County in 2019-2022

Migration has resulted in a net flow of income to St. Lucie County. The total adjusted gross income of households who moved to St. Lucie County in 2022 \$1.3 billion with an average adjusted gross income (per tax return) of \$79,300. The total adjusted gross income of those who moved out of St. Lucie County was \$0.6 billion with an average income of \$59,500. Palm Beach County was the top origin of in-state movers with an average income of \$67,500. Suffolk County, New York was the top origin of out-of-state movers with an average income of \$110,200.