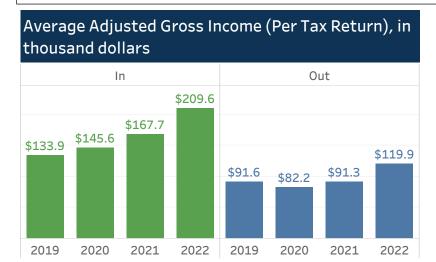

#### Average Adjusted Gross Income of Households (Per Tax Return), in thousand dollars

Households who moved to a Southeast Florida county in 2022 from another Florida county, another state, or from abroad had higher income on average than households who moved out of the county or lived in the same county, according to Miami Association of REALTORS® (MIAMI) analysis of the recently released Internal Revenue Service 2021-2022 migration data.

Households who moved to Palm Beach County had the highest average income at \$260,100 followed by Martin County at \$209,600.

The average adjusted gross income of households who moved to a Southeast Florida county from another Florida county or another state has increased since 2019 at rates that exceed the average weekly wage growth. In Miami-Dade County, the average income of households who moved to the county (per tax return) in 2022 was 74.7% higher than in 2019 while the average weekly wage rose just 16.1%, as well as in Broward (57.6% vs. 22.8% wage growth), Palm Beach (54.7% vs 15.2% wage growth), Martin (56.5% vs 48.5% wage growth), and St. Lucie (23.7% vs 23.7% wage growth).

## Income of Households Who Moved To/Out of Martin County in 2019-2022

Migration has resulted in a net flow of income to Martin County. The total adjusted gross income of households who moved to Martin County in 2022 was \$1.4 billion with an average adjusted gross income (per tax return) of \$209,600. The total adjusted gross income of those who moved out of Martin County was \$0.6 billion with an average income of \$119,900. Palm Beach County was the top origin of in-state movers with an average income of \$145,400. Suffolk County, New York was the top origin of out-of-state movers with an average adjusted gross income of \$147,800.