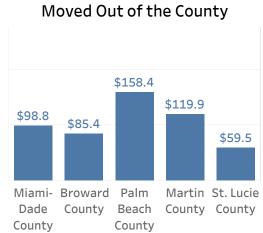

In Miami-Dade County, the average adjusted gross income of households who moved to the county (total adjusted gross income of movers divided by number of tax returns) was \$175,600, which is 78% higher than the average income of households who left the county (\$98,800) and 79% higher than the income of households who lived in the same county (\$98,100).

In Broward County, the average adjusted gross income of households who moved to the county was \$115,500, which is 35% higher than the average income of those who moved out (\$85,400) and 19% higher than those who lived in the same county (\$96,900).