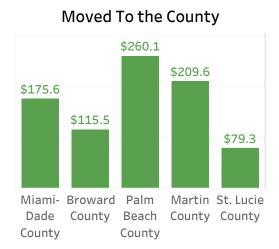

#### Average Adjusted Gross Income of Households (Per Tax Return), in thousand dollars

Households who moved to a Southeast Florida county in 2022 from another Florida county, another state, or from abroad had higher income on average than households who moved out of the county or lived in the same county, according to Miami Association of REALTORS® (MIAMI) analysis of the recently released Internal Revenue Service 2021-2022 migration data.

In Miami-Dade County, the average adjusted gross income of households who moved to the county (total adjusted gross income of movers divided by number of tax returns) was \$175,600, which is 78% higher than the average income of households who left the county (\$98,800) and 79% higher than the income of households who lived in the same county (\$98,100).

In Broward County, the average adjusted gross income of households who moved to the county was \$115,500, which is 35% higher than the average income of those who moved out (\$85,400) and 19% higher than those who lived in the same county (\$96,900).

Households who moved to Palm Beach County had the highest average income at \$260,100 followed by Martin County at \$209,600.

The average adjusted gross income of households who moved to a Southeast Florida county from another Florida county or another state has increased since 2019 at rates that exceed the average weekly wage growth. In Miami-Dade County, the average income of households who moved to the county (per tax return) in 2022 was 74.7% higher than in 2019 while the average weekly wage rose just 16.1%, as well as in Broward (57.6% vs. 22.8% wage growth), Palm Beach (54.7% vs 15.2% wage growth), Martin (56.5% vs 48.5% wage growth), and St. Lucie (23.7% vs 23.7% wage growth).