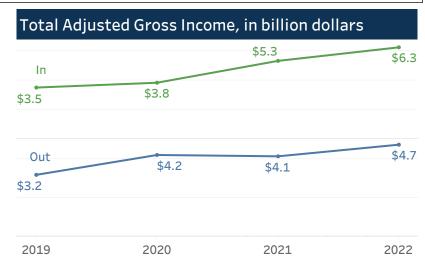

#### Total Adjusted Gross Income of Households Who Moved In/Out of Southeast Florida in billion dollars 2019 2020 2021 2022 Out Out Out Out In **Miami-Dade County** \$3.8 \$3.3 \$4.5 \$3.6 \$10.4 \$4.0 \$8.1 \$5.9 **Broward County** \$3.5 \$3.2 \$3.8 \$4.2 \$5.3 \$4.1 \$6.3 \$4.7 **Palm Beach County** \$6.3 \$2.9 \$7.7 \$10.8 \$3.7 \$11.2 \$6.2 \$3.3 \$0.8 \$0.5 \$0.9 \$0.4 \$1.2 \$0.5 \$1.4 \$0.6 **Martin County** St. Lucie County \$0.8 \$0.4 \$0.9 \$0.5 \$1.1 \$0.6 \$1.3 \$0.6 **Grand Total** \$17.9 \$28.8 \$15.1 \$10.3 \$12.0 \$12.9 \$28.2 \$18.1

## Income of Households Who Moved To/Out of Broward County in 2019-2022

Migration has resulted in a net flow of income to Broward County. The total adjusted gross income of households who moved to Broward in 2022 was \$6.3 billion with an average adjusted gross income (per tax return) of \$115,500. The total adjusted gross income of those who moved out Broward y was \$4.7 billion with an average income of \$85,400. Miami-Dade County was the largest origin of in-state movers with an average income of \$71,700. Kings County, New York was the largest origin of out-of-state movers with an average income of \$84,600.