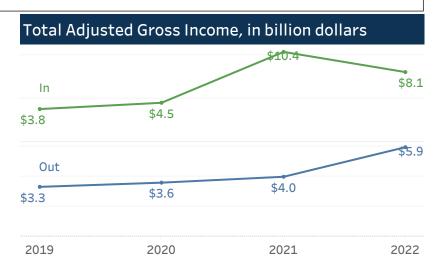

## Southeast Florida's Household Income Expanded by \$10 Billion in 2022 Due to Migration

The total adjusted gross income of households who moved to a Southeast Florida county in 2022 was \$28.2 billion, which more than offset the \$18.1 billion of income lost from households who moved out, yielding a net gain of \$10.1 billion to Southeast Florida's economy. While the net income gain is lower than in 2021 (\$15.9 billion), this is slightly more than double the net income gain in 2019 (\$4.8 billion).

#### Total Adjusted Gross Income of Households Who Moved In/Out of Southeast Florida in billion dollars 2019 2020 2021 2022 Out Out Out Out In **Miami-Dade County** \$3.8 \$3.3 \$4.5 \$3.6 \$10.4 \$4.0 \$8.1 \$5.9 **Broward County** \$3.5 \$3.2 \$3.8 \$4.2 \$5.3 \$4.1 \$6.3 \$4.7 **Palm Beach County** \$6.3 \$2.9 \$7.7 \$10.8 \$3.7 \$11.2 \$6.2 \$3.3 \$0.8 \$0.5 \$0.9 \$0.4 \$1.2 \$0.5 \$1.4 \$0.6 **Martin County** St. Lucie County \$0.8 \$0.4 \$0.9 \$0.5 \$1.1 \$0.6 \$1.3 \$0.6 **Grand Total** \$17.9 \$28.8 \$15.1 \$10.3 \$12.0 \$12.9 \$28.2 \$18.1

## Income of Households Who Moved To/Out of Miami-Dade County in 2019-2022

Migration has resulted in a net flow of income to Miami-Dade County. The total adjusted gross income of households who moved to Miami-Dade in 2022 was \$8.0 billion with an average adjusted gross income (per tax return) of \$175,600. The total adjusted gross income of those who moved out of Miami-Dade County was \$5.9 billion with an average income of \$98,800. Broward County was the top origin of in-state movers with an average income of \$64,000. Los Angeles County was the top origin of out-of-state movers with an average income of \$176,600.