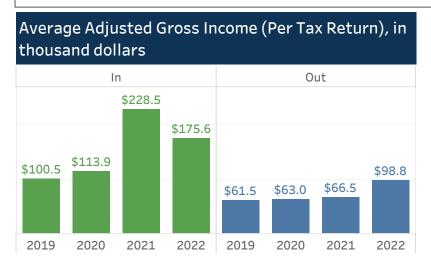

#### Average Adjusted Gross Income of Households (Per Tax Return), in thousand dollars

Households who moved to a Southeast Florida county in 2022 from another Florida county, another state, or from abroad had higher income on average than households who moved out of the county or lived in the same county, according to Miami Association of REALTORS® (MIAMI) analysis of the recently released Internal Revenue Service 2021-2022 migration data.

In Miami-Dade County, the average adjusted gross income of households who moved to the county (total adjusted gross income of movers divided by number of tax returns) was \$175,600, which is 78% higher than the average income of households who left the county (\$98,800) and 79% higher than the income of households who lived in the same county (\$98,100).

## Average Adjusted Gross Income of Households (Per Tax Return) Who Moved In/Out of a Southeast Florida County, in thousand dollars

|                   | 2019    |        | 2020    |        | 2021    |        | 2022    |         |
|-------------------|---------|--------|---------|--------|---------|--------|---------|---------|
|                   | In      | Out    | In      | Out    | In      | Out    | In      | Out     |
| Miami-Dade County | \$100.5 | \$61.5 | \$113.9 | \$63.0 | \$228.5 | \$66.5 | \$175.6 | \$98.8  |
| Broward County    | \$73.3  | \$63.5 | \$77.9  | \$77.4 | \$100.5 | \$73.3 | \$115.5 | \$85.4  |
| Palm Beach County | \$168.1 | \$84.7 | \$189.9 | \$90.6 | \$242.2 | \$96.3 | \$260.1 | \$158.4 |
| Martin County     | \$133.9 | \$91.6 | \$145.6 | \$82.2 | \$167.7 | \$91.3 | \$209.6 | \$119.9 |
| St. Lucie County  | \$64.1  | \$48.3 | \$64.9  | \$51.6 | \$69.1  | \$56.0 | \$79.3  | \$59.5  |