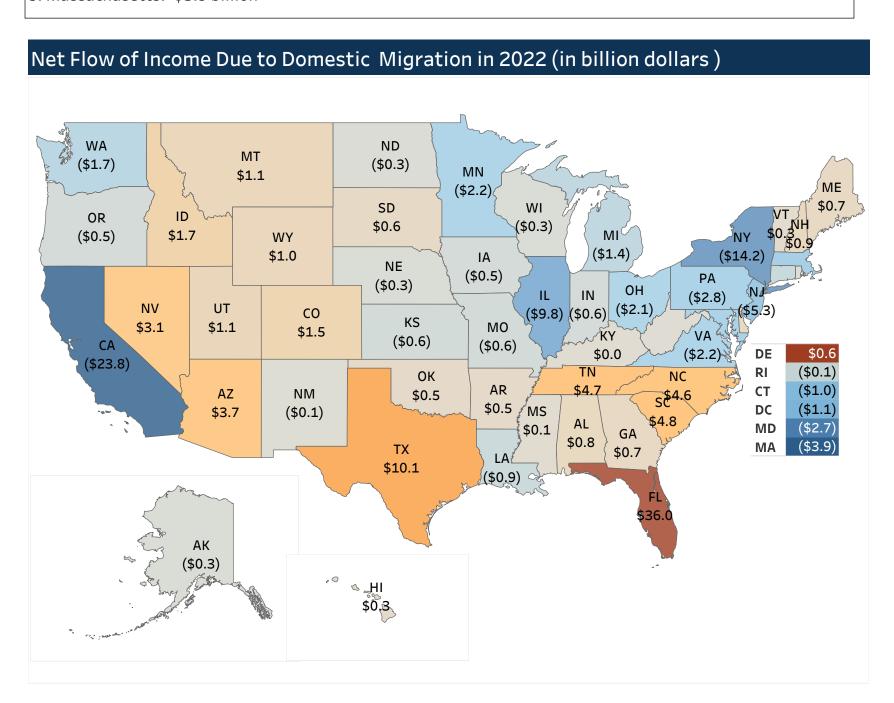

## Florida's Leads All States with Largest Net Income Inflow of \$36 Billion in 2022 Due to Domestic Migration

In 2022, Florida had the largest net flow of adjusted gross income (inflow-outflow) among people moving to other states at \$36 billion. California had the largest net income outflow at \$23.8 billion.

#### Top 5 States with Largest Net Inflow

1. Florida: + \$36 bn 2. Texas: \$10. 1 billion

3. South Carolina: \$4.8 billion4. Tennessee: \$4.7 billion5. North Carolina: \$4.6 billion

#### Top 5 States with Largest Net Outflow

California: -\$23.8 billion
 New York: -\$14.2 billion
 Illinois: -\$9.8 billion
 New Jersey: -\$5.3 billion
 Massachusetts: -\$3.9 billion

## Net Flow of Income Due to Domestic Migration in 2019-2022 (in billion dollars )

| (III DIIII DIII |                | 2020                  | 2024                  | 2022                  |
|-----------------|----------------|-----------------------|-----------------------|-----------------------|
| FL              | 2019<br>\$17.5 | <b>2020</b><br>\$23.7 | <b>2021</b><br>\$39.2 | <b>2022</b><br>\$36.0 |
| TX              | \$3.9          | \$6.3                 | \$10.9                | \$10.1                |
| SC              | \$2.6          | \$3.6                 | \$4.2                 | \$4.8                 |
| TN              | \$1.9          | \$2.6                 | \$4.1                 | \$4.7                 |
| NC              | \$2.8          | \$3.6                 | \$4.5                 | \$4.6                 |
| AZ              | \$3.7          | \$4.8                 | \$4.4                 | \$3.7                 |
| NV              | \$2.0          | \$2.6                 | \$4.6                 | \$3.1                 |
| ID              | \$1.2          | \$2.1                 | \$2.2                 | \$1.7                 |
| СО              | \$2.0          | \$2.3                 | \$2.1                 | \$1.5                 |
| UT              | \$0.7          | \$1.3                 | \$1.6                 | \$1.1                 |
| MT              | \$0.5          | \$1.1                 | \$1.1                 | \$1.1                 |
| WY              | \$0.2          | \$0.9                 | \$0.5                 | \$1.0                 |
| NH              | \$0.3          | \$1.0                 | \$1.5                 | \$0.9                 |
| AL              | \$0.3          | \$0.5                 | \$0.7                 | \$0.8                 |
| GA              | \$0.4          | \$1.1                 | \$1.3                 | \$0.7                 |
| ME              | \$0.3          | \$0.9                 | \$0.9                 | \$0.7                 |
| DE              | \$0.3          | \$0.8                 | \$0.5                 | \$0.6                 |
| SD              | \$0.2          | \$0.2                 | \$0.5                 | \$0.6                 |
| ОК              | \$0.0          | \$0.1                 | \$0.5                 | \$0.5                 |
| AR              | \$0.0          | \$0.2                 | \$0.5                 | \$0.5                 |
| HI              | (\$0.2)        | \$0.1                 | \$0.1                 | \$0.3                 |
| VT              | \$0.0          | \$0.4                 | \$0.4                 | \$0.3                 |
| MS              | (\$0.1)        | (\$0.1)               | \$0.0                 | \$0.1                 |
| KY              | (\$0.2)        | (\$0.3)               | (\$0.1)               | \$0.0                 |
| WV              | (\$0.2)        | (\$0.1)               | \$0.0                 | \$0.0                 |
| RI              | (\$0.1)        | \$0.3                 | \$0.2                 | (\$0.1)               |
| NM              | \$0.0          | \$0.4                 | \$0.1                 | (\$0.1)               |
| ND              | (\$0.1)        | (\$0.3)               | (\$0.2)               | (\$0.3)               |
| NE              | (\$0.2)        | (\$0.5)               | (\$0.2)               | (\$0.3)               |
| WI              | (\$0.2)        | (\$0.1)               | (\$0.1)               | (\$0.3)               |
| AK              | (\$0.3)        | (\$0.3)               | (\$0.2)               | (\$0.3)               |
| IA              | (\$0.5)        | (\$0.3)               | (\$0.3)               | (\$0.5)               |
| OR              | \$0.8          | \$0.6                 | (\$0.1)               | (\$0.5)               |
| IN              | (\$0.3)        | (\$0.2)               | (\$0.2)               | (\$0.6)               |
| MO              | (\$0.4)        | (\$0.2)               | (\$0.2)               | (\$0.6)               |
| KS              | (\$0.4)        | (\$0.3)               | (\$0.2)               | (\$0.6)               |
| LA              | (\$0.5)        | (\$0.6)               | (\$0.9)               | (\$0.9)               |
| СТ              | (\$1.6)        | (\$0.3)               | \$0.1                 | (\$1.0)               |
| DC              | (\$0.6)        | (\$1.4)               | (\$1.6)               | (\$1.1)               |
| MI              | (\$1.1)        | (\$0.4)               | (\$1.1)               | (\$1.4)               |
| WA              | \$1.1          | \$1.2                 | \$0.2                 | (\$1.7)               |
| ОН              | (\$1.6)        | (\$1.4)               | (\$2.1)               | (\$2.1)               |
| VA              | (\$1.2)        | (\$1.1)               | (\$1.9)               | (\$2.2)               |
| MN              | (\$0.9)        | (\$1.2)               | (\$1.6)               | (\$2.2)               |
| MD              | (\$1.9)        | (\$1.9)               | (\$1.9)               | (\$2.7)               |
| PA              | (\$1.7)        | (\$1.2)               | (\$1.9)               | (\$2.8)               |
| MA              | (\$1.5)        | (\$2.6)               | (\$4.3)               | (\$3.9)               |
| NJ              | (\$3.1)        | (\$2.3)               | (\$3.8)               | (\$5.3)               |
| IL              | (\$5.9)        | (\$8.5)               | (\$10.9)              | (\$9.8)               |
| NY              | (\$8.7)        | (\$19.5)              | (\$24.5)              | (\$14.2)              |
| CA              | (\$8.8)        | (\$17.8)              | (\$29.1)              | (\$23.8)              |
| Grand Total     | \$0.0          | \$0.0                 | \$0.0                 | \$0.0                 |