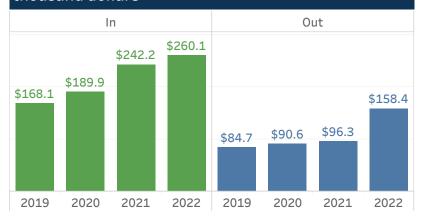

## Average Adjusted Gross Income of Households (Per Tax Return) Who Moved In/Out of a Southeast Florida County, in thousand dollars

|                   | 2019    |        | 2020    |        | 2021    |        | 2022    |         |
|-------------------|---------|--------|---------|--------|---------|--------|---------|---------|
|                   | In      | Out    | In      | Out    | In      | Out    | In      | Out     |
| Miami-Dade County | \$100.5 | \$61.5 | \$113.9 | \$63.0 | \$228.5 | \$66.5 | \$175.6 | \$98.8  |
| Broward County    | \$73.3  | \$63.5 | \$77.9  | \$77.4 | \$100.5 | \$73.3 | \$115.5 | \$85.4  |
| Palm Beach County | \$168.1 | \$84.7 | \$189.9 | \$90.6 | \$242.2 | \$96.3 | \$260.1 | \$158.4 |
| Martin County     | \$133.9 | \$91.6 | \$145.6 | \$82.2 | \$167.7 | \$91.3 | \$209.6 | \$119.9 |
| St. Lucie County  | \$64.1  | \$48.3 | \$64.9  | \$51.6 | \$69.1  | \$56.0 | \$79.3  | \$59.5  |

## Income of Households Who Moved To/Out of Palm Beach County in 2019-2022

Migration has resulted in a net flow of income to Palm Beach County. The total adjusted gross income of households who moved to Palm Beach County in 2022 was \$11.2 billion with an average adjusted gross income (per tax return) of \$260,100. The total adjusted gross income of households who moved out was \$6.2 billion with an average income of \$158,400. Broward County was the top origin of in-state movers with an average income of \$105,700. Nassau County, New York was the top origin of out-of-state movers with an average income of \$355,400.