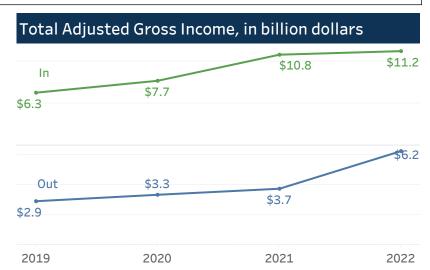

#### Total Adjusted Gross Income of Households Who Moved In/Out of Southeast Florida in billion dollars 2019 2020 2021 2022 Out Out Out Out In **Miami-Dade County** \$3.8 \$3.3 \$4.5 \$3.6 \$10.4 \$4.0 \$8.1 \$5.9 **Broward County** \$3.5 \$3.2 \$3.8 \$4.2 \$5.3 \$4.1 \$6.3 \$4.7 **Palm Beach County** \$6.3 \$2.9 \$7.7 \$10.8 \$3.7 \$11.2 \$6.2 \$3.3 \$0.8 \$0.5 \$0.9 \$0.4 \$1.2 \$0.5 \$1.4 \$0.6 **Martin County** St. Lucie County \$0.8 \$0.4 \$0.9 \$0.5 \$1.1 \$0.6 \$1.3 \$0.6 **Grand Total** \$17.9 \$28.8 \$15.1 \$10.3 \$12.0 \$12.9 \$28.2 \$18.1

## Income of Households Who Moved To/Out of Palm Beach County in 2019-2022

Migration has resulted in a net flow of income to Palm Beach County. The total adjusted gross income of households who moved to Palm Beach County in 2022 was \$11.2 billion with an average adjusted gross income (per tax return) of \$260,100. The total adjusted gross income of households who moved out was \$6.2 billion with an average income of \$158,400. Broward County was the top origin of in-state movers with an average income of \$105,700. Nassau County, New York was the top origin of out-of-state movers with an average income of \$355,400.