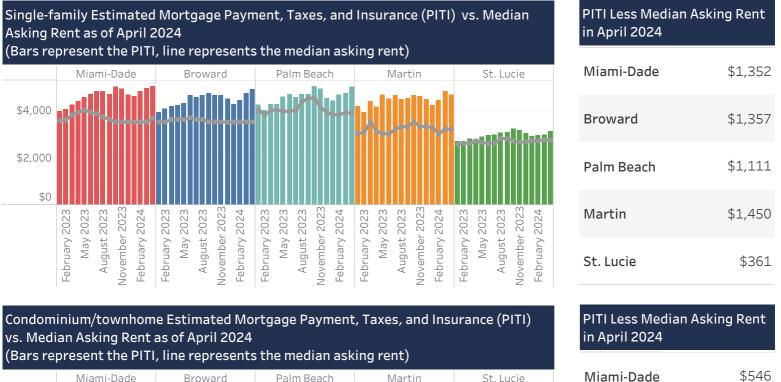

### Rising mortgage rates and home prices continue to widen the gap between costs of owning and renting

Affordability conditions in the for-sale market continue to drive the demand for rentals. Since 2019, the gap between the cost of owning and renting has widened.by over hundreds of dollars as mortgage rates rose to 7% while home prices continued to rise.Miami-Dade's median single-familly home prices have increased year-over-year since December 2011. As of April 2024, the median single-family home prices were higher from one year in Miami-Dade (9%), Broward (10.4%), Palm Beach (11.1%), Martin (6.6%), and St. Lucie (6.2%).

As of April 2024, the estimated combined principal, interest, taxes, and insurance (PITI) monthly payment on a single-family home was higher than the median asking rent on a single-family home by at least \$1,000 per month in Miami-Dade, Broward, Palm Beach, and Martin.

The difference between the costs of owning and renting a condominium is less stark, but the difference still runs in the hundreds of dollars except in Broward (where renting is cheaper) and in Martin (\$37 per month).

Broward (\$39)

St. Lucie

Palm Beach \$200

Martin \$37

Source: MIAMI REALTORS® estimates, assuming that homeowners need to set aside about 2% of the property value for taxes and insurance.

\$447