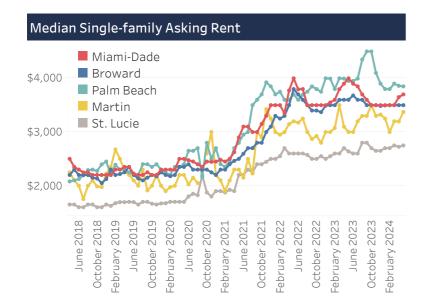

## Share of single-family rentals has increased since 2019

In May, the median single-family asking rent rose from the prior month in Miami-Dade (1.4%), Martin (5.5%), and St. Lucie (0.9%) but was unchanged in Broward and slightly fell in Palm Beach (-0.3%). Asking rents held steady or rose for the fifth consecutive month from the prior month in Miami-Dade.

Compared to one year ago, the median asking rents are lower in Miami-Dade (-7.5%), Broward (-2.8%), and Palm Beach (-2.5%), but are higher in Martin (12.4%) and St. Lucie (4.3%).

Despite the recent rent declines, the median single-family asking rents are up about 50% to 70% since May 2019, with the highest rates of increase in the counties of Palm Beach (71.1%) and St. Lucie (61.8%).

In May 2024, only about 2% of zip codes had a median asking rent of \$2,000 or below compared to 36% in May 2019.

Single-family rentals have accounted for a larger share of listings since 2019. As of 2024, single-family listings accounted for 36% of total listings from just 21% in January 2019. Rising home prices, elevated mortgage rates, and the rise of hybrid and remote work that require a workspace in the home appear to ...

| Single-family | Median Asking Rei | nt in May 2024 |       | Multifamily M | ledian Askiı | ng Rent in Ma | ay 2019 & May 2024 |
|---------------|-------------------|----------------|-------|---------------|--------------|---------------|--------------------|
|               | Median Rent       | Y/Y            | M/M   |               | Median Rent  |               | Y/Y                |
| Miami-Dade    | \$3,700           | -7.5%          | 1.4%  | Miami-Dade    | \$2,350      | \$3,700       | 57.4%              |
| Broward       | \$3,500           | -2.8%          | 0.0%  | Broward       | \$2,350      | \$3,500       | 48.9%              |
| Palm Beach    | \$3,850           | -2.5%          | -0.3% | Palm Beach    | \$2,250      | \$3,850       | 71.1%              |
| Martin        | \$3,373           | 12.4%          | 5.5%  | Martin        | \$2,200      | \$3,373       | 53.3%              |
| St. Lucie     | \$2,750           | 4.3%           | 0.9%  | St. Lucie     | \$1,700      | \$2,750       | 61.8%              |