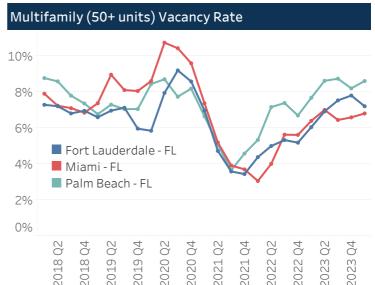

However, the median asking rents are still lower from one year ago in Miami-Dade (-9.4%), Broward (-4.3%), Palm Beach (-3.4%), and St. Lucie (-9.1%) although up in Martin (+5.7%).

Rising vacancy rates have pushed down asking rents. In Miami-Dade, the vacancy rate on apartment buildings with over 50 units rose to 7% as of 2024 Q1 after plunging to below 5% in 2022. Rental demand rose in 2021 amid a surge in migration and job recovery in 2021 and 2022.