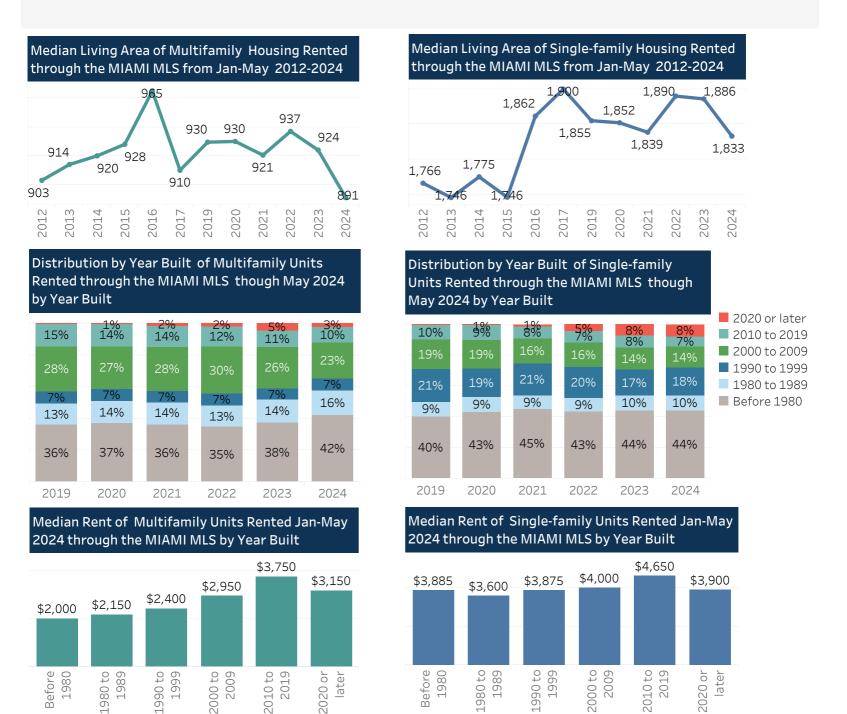

## As rents rise, renters opt for smaller living spaces and older neighborhoods in 2024

Amid the sharp rise in rents since 2019, the median living area of units rented declined for the second year in a row during January-May 2024. Renters could be opting for smaller living areas to save on rent.

Among multifamily rentals, the median living area decreased to 891 sq. ft., the second year in a row since 2022 (937 sq. ft.). Among single-family rentals, the median living area decreased to 1,833 sq. ft., also the second year in a row (1,890 sq. ft. in 2022).

The share of multifamily units rented during January -May 2024 and built before 1990 has steadily increased to 58% (49% in Jan-May 2019) while the share of single-family homes rented during January-May 2024 and built before 1990 has increased to 54% (49% in Jan-May 2019).

Units built before 1990 are typically less expensive than units built after. Among multifamily units, the median rent for units built before 1980 was \$2,000 compared to over \$3,000 for units built after 2010. There is no significant rent difference across the age of single-family homes.