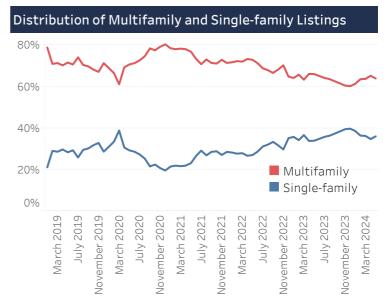

In May 2024, only about 2% of zip codes had a median asking rent of \$2,000 or below compared to 36% in May 2019.

Single-family rentals have accounted for a larger share of listings since 2019. As of 2024, single-family listings accounted for 36% of total listings from just 21% in January 2019. Rising home prices, elevated mortgage rates, and the rise of hybrid and remote work that require a workspace in the home appear to ...