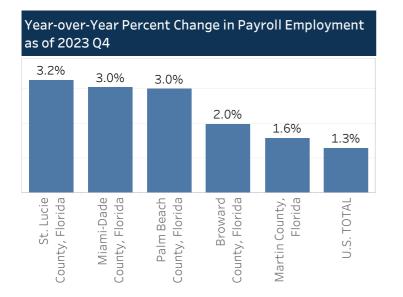

As of 2023 Q4, payroll employment has increased at a faster pace in all four counties compared to the national rate (1.3%): MiamiODade (3.0%), Broward (2.0%), Palm Beach (3.0%), Martin (1.6%), and St. Lucie (3.2%). Nearly 70,000 payroll jobs (covered by unemployment insurance) were created in the five counties, with the largest job gains in education and health; leisure and hospitality; and trade, transportation, and utilities. Workers in these industries typically earn below \$100,000 so they are nore likely to rent than to own at the beginning of their career.