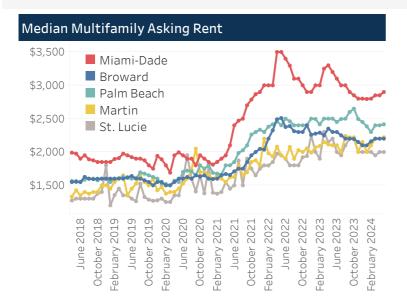

## Multifamily asking rents increased in most counties in May 2024

Amid a healthy economy, sustained migration, affordability constraints, and a boost from seasonal demand, Southeast Florida's asking rents rose in May 2024 from the prior month. Multifamily asking rents increased from the prior month in Miami-Dade (+1.8%), Martin (0.9%), and Palm Beach (0.6%). Asking rents were up for the fifth consecutive month from the prior month in Miami-Dade. In Broward and St. Lucie, asking rents held steady, according to MIAMI MLS data and non-MLS data from Rental Beast, a platform with over 10 million rental listings.

However, the median asking rents are still lower from one year ago in Miami-Dade (-9.4%), Broward (-4.3%), Palm Beach (-3.4%), and St. Lucie (-9.1%) although up in Martin (+5.7%).

Rising vacancy rates have pushed down asking rents. In Miami-Dade, the vacancy rate on apartment buildings with over 50 units rose to 7% as of 2024 Q1 after plunging to below 5% in 2022. Rental demand rose in 2021 amid a surge in migration and job recovery in 2021 and 2022.

Asking rents are still elevated compared to the pre-pandemic levels in May 2019 across all counties, with rates of increase ranging from about 35% (Broward County) to 64% (Martin County). In Miami-Dade and Palm Beach, asking rents are up about 50%.

In May 2024, just 33% of zip codes had a median multifamily asking rent of below \$2,000 compared to 83% in May 2019. Miami-Dade County has the highest median asking rent, at \$2,900, while St. Lucie County has the lowest median asking rent, at \$2,000.

|            | Median Rent | Y/Y   | M/M  |            | Media   | n Rent  | Y/Y   |
|------------|-------------|-------|------|------------|---------|---------|-------|
| Miami-Dade | \$2,900     | -9.4% | 1.8% | Miami-Dade | \$1,950 | \$2,900 | 48.7% |
| Broward    | \$2,200     | -4.3% | 0.0% | Broward    | \$1,620 | \$2,200 | 35.8% |
| Palm Beach | \$2,415     | -3.4% | 0.6% | Palm Beach | \$1,610 | \$2,415 | 50.0% |
| Martin     | \$2,220     | 5.7%  | 0.9% | Martin     | \$1,350 | \$2,220 | 64.4% |
| St. Lucie  | \$2,000     | -9.1% | 0.0% | St. Lucie  | \$1,350 | \$2,000 | 48.1% |