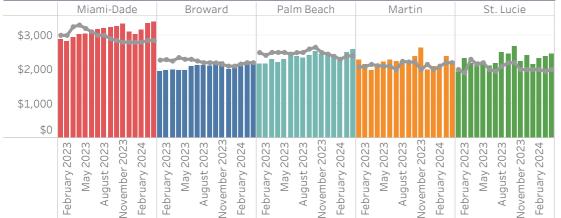

The difference between the costs of owning and renting a condominium is less stark, but the difference still runs in the hundreds of dollars except in Broward (where renting is cheaper) and in Martin (\$37 per month).

Broward (\$39)

St. Lucie

Palm Beach \$200

Martin \$37

Source: MIAMI REALTORS® estimates, assuming that homeowners need to set aside about 2% of the property value for taxes and insurance.

\$447