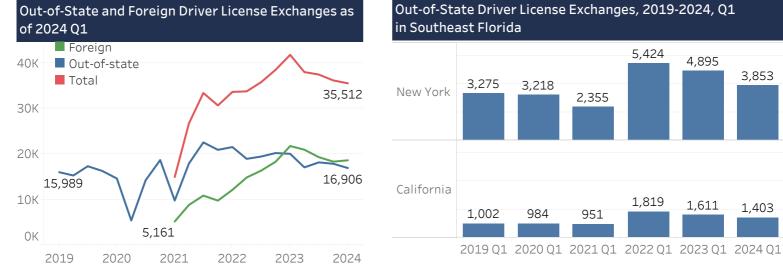

Driver license data shows that while out-of-state migration has slowed since the heyday in 2021-2022, the level is still higher than in 2019. In 2024 Q1, there were 16,906 out-of-state driver license exchanges, or 917 more people than the level in 2019 Q1. Driver license exchanges from New York movers are up 18% since 2019 Q1 while driver license exhanges from California movers are up 40%.

International migration is also rebounding, with 18,806 people from abroad seeking a Florida license, more than triple the level in 2021. In 2022, Miami-Dade County regained the top spot, with the largest net international migration of 54,457 according to the US Census Bureau's 2023 population estimates.