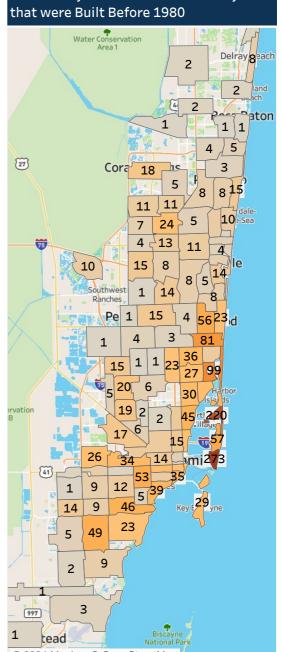

# Top zip codes with the most multifamily units rented during Jan-May 2024 that were built before 1980

| Postal<br>Code | Count | Median<br>Living Area | Median<br>Rent | Median Year<br>Built | Median<br>Close Price<br>per Living<br>Area | Median<br>Bedrooms<br>Total |
|----------------|-------|-----------------------|----------------|----------------------|---------------------------------------------|-----------------------------|
| 33139          | 396   | 700                   | \$2,600        | 1965                 | \$3.9                                       | 1                           |
| 33131          | 377   | 901                   | \$3,500        | 2008                 | \$4.1                                       | 1                           |
| 33141          | 291   | 775                   | \$2,000        | 1958                 | \$2.8                                       | 1                           |
| 33130          | 224   | 868                   | \$3,300        | 2008                 | \$3.8                                       | 1                           |
| 33137          | 206   | 992                   | \$3,774        | 2015                 | \$4.1                                       | 2                           |
| 33160          | 203   | 1,110                 | \$2,800        | 1980                 | \$2.8                                       | 2                           |
| 33132          | 189   | 864                   | \$3,212        | 2007                 | \$3.6                                       | 1                           |
| 33025          | 118   | 891                   | \$2,100        | 2000                 | \$2.4                                       | 2                           |
| 33009          | 107   | 900                   | \$2,150        | 1974                 | \$2.3                                       | 1                           |
| 33133          | 98    | 790                   | \$2,600        | 1992                 | \$3.8                                       | 1                           |
| 33134          | 96    | 780                   | \$2,300        | 1967                 | \$3.1                                       | 1                           |
| 33178          | 93    | 1,128                 | \$2,750        | 2010                 | \$2.4                                       | 2                           |
| 33020          | 89    | 800                   | \$1,750        | 1971                 | \$2.4                                       | 1                           |
| 33180          | 87    | 1,187                 | \$3,100        | 1991                 | \$2.6                                       | 2                           |
| 33140          | 84    | 930                   | \$3,000        | 1967                 | \$3.5                                       | 1                           |
| 33129          | 76    | 1,038                 | \$3,100        | 1981                 | \$3.2                                       | 2                           |
| 33015          | 68    | 924                   | \$2,187        | 1987                 | \$2.4                                       | 2                           |
| 33166          | 67    | 810                   | \$2,200        | 1989                 | \$2.7                                       | 1                           |
| 33154          | 65    | 1,032                 | \$3,500        | 1967                 | \$3.3                                       | 2                           |
| 33143          | 64    | 715                   | \$2,000        | 1972                 | \$2.7                                       | 1                           |
| 33138          | 60    | 775                   | \$2,025        | 1969                 | \$2.9                                       | 1                           |
| 33176          | 57    | 842                   | \$2,150        | 1971                 | \$2.5                                       | 2                           |
| 33179          | 48    | 894                   | \$1,788        | 1970                 | \$2.0                                       | 1                           |
| 33065          | 48    | 900                   | \$1,968        | 1983                 | \$2.3                                       | 2                           |
| 33196          | 47    | 800                   | \$2,100        | 1990                 | \$2.6                                       | 1                           |
| 33324          | 43    | 990                   | \$2,200        | 1984                 | \$2.2                                       | 2                           |
| 33145          | 39    | 785                   | \$2,400        | 2003                 | \$3.0                                       | 1                           |
| 33027          | 38    | 1,040                 | \$1,975        | 1987                 | \$2.0                                       | 2                           |

Multifamily Units Rented in Jan-May 2024

© 2024 Mapbox © OpenStreetMap