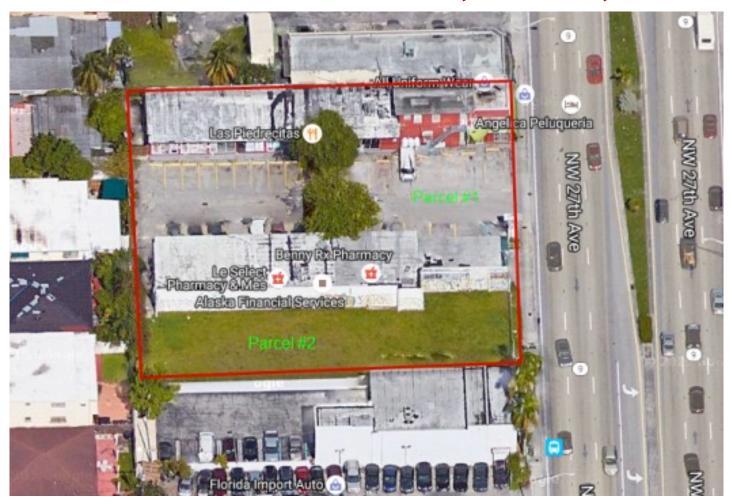

# **Two (2) Parcels** 29,750 SF

Prime Visibility – Heavy Traffic Flow on NW 27 Ave

#### Parcel 1

Multi-Tenant Retail Building - 5,117 SF - 20 Parking Spaces

# Parcel 2 Commercial Vacant Land

### 120 & 132 NW 27 Ave, Miami, FL

Jose "Chepe" Serrano