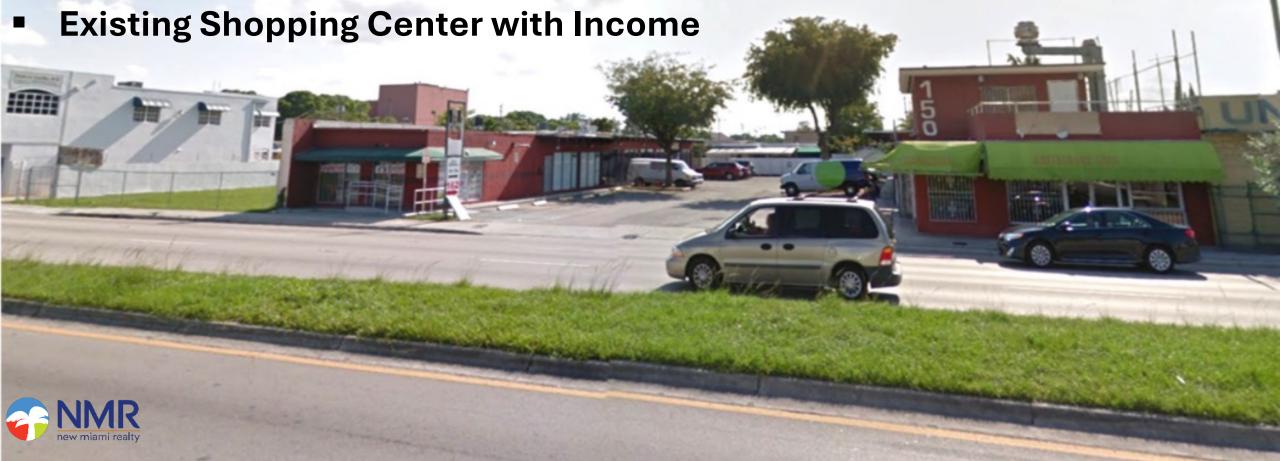

#### Parcel 1

Multi-Tenant Retail Building - 5,117 SF - 20 Parking Spaces

**Tenants:** Mary Auto Parts Envios, Inc. **REALTORS®:** Gabriel Serrano

Chipis, LLC

Angelica Morrison

Alaska Financial Services

**Asking Price: \$2,600,000** 

**Listing Date: 10/12/2016** 

**Closing Date: 11/16/2017** 