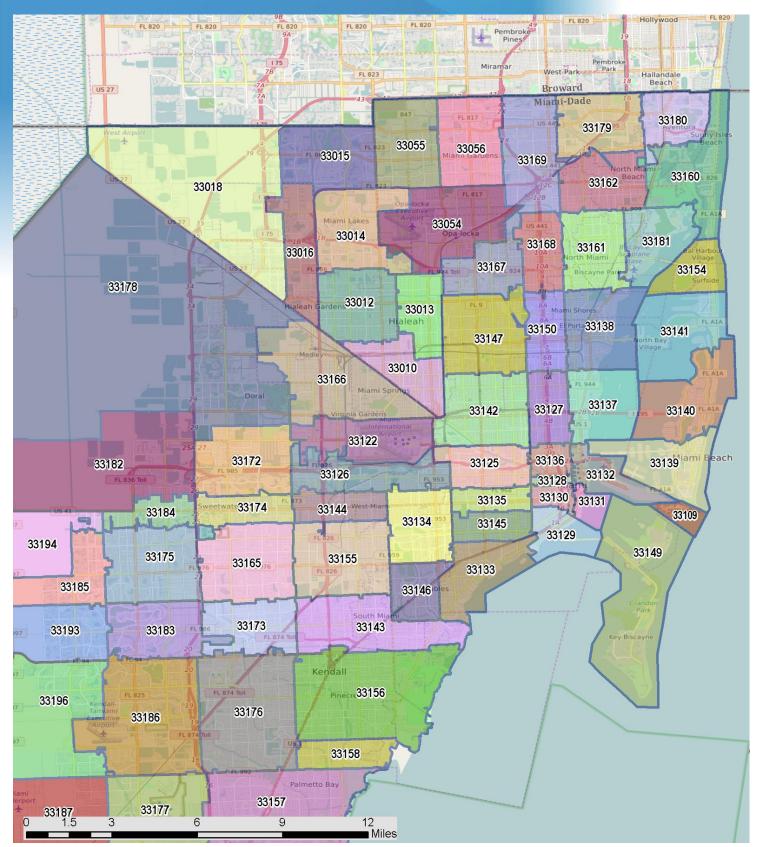

| V/Y Chg   Median Sale   V/Y Chg   Paid   Closed Sales   V/Y Chg   Closed Sales                         |                                     |              |            |       |            |             |            |             |            |
|----------------------------------------------------------------------------------------------------------------------------------------------------------------------------------------------------------------------------------------------------------------------------------------------------------------------------------------------------------------------------------------------------------------------------------------------------------------------------------------------------------------------------------------------------------------------------------------------------------------------------------------------------------------------------------------------------------------------------------------------------------------------------------------------------------------------------------------------------------------------------------------------------------------------------------------------------------------------------------------------------------------------------------------------------------------------------------------------------------------------------------------------------------------------------------------------------------------------------------------------------------------------------------------------------------------------------------------------------------------------------------------------------------------------------------------------------------------------------------------------------------------------------------------------------------------------------------------------------------------------------------------------------------------------------------------------------------------------------------------------------------------------------------------------------------------------------------------------------------------------------------------------------------------------------------------------------------------------------------------------------------------------------------------------------------------------------------------------------------------------------------------------------|-------------------------------------|--------------|------------|-------|------------|-------------|------------|-------------|------------|
| 33010 - Hialeah                                                                                                                                                                                                                                                                                                                                                                                                                                                                                                                                                                                                                                                                                                                                                                                                                                                                                                                                                                                                                                                                                                                                                                                                                                                                                                                                                                                                                                                                                                                                                                                                                                                                                                                                                                                                                                                                                                                                                                                                                                                                                                                                    | Zip Code and USPS Pref. City Name** | Closed Sales | Y/Y % Chg. |       | Y/Y % Chg. |             | Y/Y % Chg. |             | Y/Y % Chg. |
| 33012 - Hialeah  34 6.3% 18 -18.2% \$250,000 13.6% \$258,158 14.4% \$3013 - Hialeah  2 1-33.3% 1 - 50.0% \$228,500 14.3% \$228,500 12.0% \$33014 - Hialeah  34 51.7% 14 -6.7% \$380,000 44.2% \$355,223 17.9% \$3016 - Hialeah  39 -40.0% 19 -44.1% \$300,000 8.1% \$309,109 8.7% \$33016 - Hialeah  37 -2.6% 17 13.3% \$285,000 3.6% \$317,608 8.9% \$33018 - Hialeah  35 16.7% 4 -42.9% \$495,000 4.8% \$482,369 7.9% \$33018 - Hialeah  35 16.7% 4 -42.9% \$495,000 1.8% \$313,375 1.1% \$3301 - Homestead  0 N/A 0 N/A (No Sales) N/A (No Sales) N/A (No Sales) - N/A | Miami-Dade County                   | 2,811        | -12.0%     | 1,465 | -15.7%     | \$423,000   | 5.8%       | \$760,326   | 6.7%       |
| 33013 - Hialeah                                                                                                                                                                                                                                                                                                                                                                                                                                                                                                                                                                                                                                                                                                                                                                                                                                                                                                                                                                                                                                                                                                                                                                                                                                                                                                                                                                                                                                                                                                                                                                                                                                                                                                                                                                                                                                                                                                                                                                                                                                                                                                                                    | 33010 - Hialeah                     | 5            | -16.7%     | 3     | -40.0%     | \$240,000   | 6.7%       | \$239,300   | 15.2%      |
| 33014 - Hialeah                                                                                                                                                                                                                                                                                                                                                                                                                                                                                                                                                                                                                                                                                                                                                                                                                                                                                                                                                                                                                                                                                                                                                                                                                                                                                                                                                                                                                                                                                                                                                                                                                                                                                                                                                                                                                                                                                                                                                                                                                                                                                                                                    | 33012 - Hialeah                     | 34           | 6.3%       | 18    | -18.2%     | \$250,000   | 13.6%      | \$258,158   | 14.4%      |
| 33015 - Hialeah   39                                                                                                                                                                                                                                                                                                                                                                                                                                                                                                                                                                                                                                                                                                                                                                                                                                                                                                                                                                                                                                                                                                                                                                                                                                                                                                                                                                                                                                                                                                                                                                                                                                                                                                                                                                                                                                                                                                                                                                                                                                                                                                                               | 33013 - Hialeah                     | 2            | -33.3%     | 1     | -50.0%     | \$228,500   | 14.3%      | \$228,500   | 12.0%      |
| 33016 - Hialeah   37   -2.6%   17   13.3%   \$285,000   3.6%   \$317,608   8.9%   33018 - Hialeah   35   16.7%   4   -42.9%   \$495,000   4.8%   \$482,369   7.9%   33030 - Homestead   4   300.0%   1   0.0%   \$315,500   1.8%   \$313,375   1.1%   33031 - Homestead   0   N/A   0   N/A   (No Sales)   N/A                 | 33014 - Hialeah                     | 44           | 51.7%      | 14    | -6.7%      | \$380,000   | 44.2%      | \$355,223   | 17.9%      |
| 33018 - Hialeah   35   16.7%   4   -42.9%   \$495,000   4.8%   \$482,369   7.9%   33030 - Homestead   4   300.0%   1   0.0%   \$315,500   1.8%   \$313,375   1.1%   33031 - Homestead   0   N/A   0   N/A   (No Sales)   N/A   (No Sales)   N/A   33032 - Homestead   51   21.4%   4   -20.0%   \$420,000   8.4%   \$394,184   4.4%   30333 - Homestead   55   19.6%   5   -8.3%   \$350,000   6.1%   \$340,685   9.5%   33034 - Homestead   22   -48.8%   2   -33.3%   \$409,000   12.0%   \$357,427   -2.2%   33035 - Homestead   39   -33.9%   12   -36.8%   \$284,000   3.3%   \$299,267   5.3%   33054 - Opa-locka   3   50.0%   1   0.0%   \$230,000   23.7%   \$263,206   41.5%   33055 - Opa-locka   3   50.0%   1   0.0.%   \$350,000   7.2%   \$343,409   5.8%   33055 - Opa-locka   11   -8.3%   2   100.0%   \$350,000   21.7%   \$343,409   5.8%   33056 - Miami Gardens   9   12.55%   2   100.0%   \$373,000   21.7%   \$343,409   5.8%   33125 - Miami   0   N/A   0   N/A   (No Sales)   N/A   (No S   | 33015 - Hialeah                     | 39           | -40.0%     | 19    | -44.1%     | \$300,000   | 8.1%       | \$309,109   | 8.7%       |
| 33030 - Homestead         4         300.0%         1         0.0%         \$315,500         1.8%         \$313,375         1.1%           33031 - Homestead         0         N/A         0         N/A         (No Sales)         N/A         (No Sales)         N/A           33032 - Homestead         51         21.4%         4         -20.0%         \$420,000         8.4%         \$394,184         4.4%           33034 - Homestead         55         19.6%         5         -58.3%         \$350,000         6.1%         \$340,685         9.5%           33035 - Homestead         22         -48.8%         2         -33.3%         \$409,000         12.0%         \$357,427         -2.2%           33055 - Opa-locka         3         50.0%         1         0.0%         \$230,000         23.7%         \$263,206         41.5%           33055 - Opa-locka         11         -8.3%         2         100.0%         \$373,000         21.7%         \$348,611         17.3%           33102 - Miami         Garden         7         -36.4%         5         -44.4%         \$6,100,000         6.1%         \$7,332,143         -22.0%           33122 - Miami         0         N/A         0         N/A                                                                                                                                                                                                                                                                                                                                                                                                                                                                                                                                                                                                                                                                                                                                                                                                                                                                                                             | 33016 - Hialeah                     | 37           | -2.6%      | 17    | 13.3%      | \$285,000   | 3.6%       | \$317,608   | 8.9%       |
| 33031 - Homestead   0                                                                                                                                                                                                                                                                                                                                                                                                                                                                                                                                                                                                                                                                                                                                                                                                                                                                                                                                                                                                                                                                                                                                                                                                                                                                                                                                                                                                                                                                                                                                                                                                                                                                                                                                                                                                                                                                                                                                                                                                                                                                                                                              | 33018 - Hialeah                     | 35           | 16.7%      | 4     | -42.9%     | \$495,000   | 4.8%       | \$482,369   | 7.9%       |
| 33032 - Homestead         51         21.4%         4         -20.0%         \$420,000         8.4%         \$394,184         4.4%           33033 - Homestead         55         19.6%         5         -58.3%         \$350,000         6.1%         \$340,685         9.5%           33034 - Homestead         22         -48.8%         2         -33.3%         \$409,000         12.0%         \$357,427         -2.2%           33054 - Opa-locka         3         50.0%         1         0.0%         \$230,000         23.7%         \$263,206         41.5%           33055 - Opa-locka         11         -8.3%         2         100.0%         \$350,000         7.2%         \$343,409         5.8%           33056 - Miami Gardens         9         12.5%         2         100.0%         \$373,000         7.2%         \$348,611         17.3%           33129 - Miami Beach         7         -36.4%         5         -44.4%         \$6,100,000         6.1%         \$7,332,143         -22.0%           33126 - Miami         21         0.0%         9         -40.0%         \$320,000         13.3%         \$329,762         25.9%           33127 - Miami         0         N/A         0         N/A         (No Sales) <td>33030 - Homestead</td> <td>4</td> <td>300.0%</td> <td>1</td> <td>0.0%</td> <td>\$315,500</td> <td>1.8%</td> <td>\$313,375</td> <td>1.1%</td>                                                                                                                                                                                                                                                                                                                                                                                                                                                                                                                                                                                                                                                                                                                                           | 33030 - Homestead                   | 4            | 300.0%     | 1     | 0.0%       | \$315,500   | 1.8%       | \$313,375   | 1.1%       |
| 33033 - Homestead         55         19.6%         5         -58.3%         \$350,000         6.1%         \$340,685         9.5%           33034 - Homestead         22         -48.8%         2         -33.3%         \$409,000         12.0%         \$357,427         -2.2%           33035 - Homestead         39         -33.9%         12         -36.8%         \$284,000         3.3%         \$299,267         5.3%           33054 - Opa-locka         3         50.0%         1         0.0%         \$230,000         23.7%         \$263,206         41.5%           33055 - Opa-locka         11         -8.3%         2         100.0%         \$350,000         7.2%         \$343,409         5.8%           33109 - Miami Gardens         9         12.5%         2         100.0%         \$373,000         21.7%         \$348,611         17.3%           33122 - Miami         0         N/A         0         N/A         \$6,100,000         6.1%         \$7,332,143         -22.0%           33125 - Miami         21         0.0%         9         -40.4%         \$6,100,000         13.3%         \$329,762         25.9%           33127 - Miami         21         0.0%         9         -40.0%         \$320,000                                                                                                                                                                                                                                                                                                                                                                                                                                                                                                                                                                                                                                                                                                                                                                                                                                                                                               | 33031 - Homestead                   | 0            | N/A        | 0     | N/A        | (No Sales)  | N/A        | (No Sales)  | N/A        |
| 33034 - Homestead         22         -48.8%         2         -33.3%         \$409,000         12.0%         \$357,427         -2.2%           33035 - Homestead         39         -33.9%         12         -36.8%         \$284,000         3.3%         \$299,267         5.3%           33054 - Opa-locka         3         50.0%         1         0.0%         \$230,000         23.7%         \$263,206         41.5%           33055 - Opa-locka         11         -8.3%         2         100.0%         \$350,000         7.2%         \$343,409         5.8%           33056 - Miami Gardens         9         12.5%         2         100.0%         \$373,000         21.7%         \$348,611         17.3%           33122 - Miami         0         N/A         0         N/A         (No Sales)         N/A         (No Sales)         N/A           33125 - Miami         21         0.0%         9         -40.0%         \$320,000         13.3%         \$329,762         25.9%           33127 - Miami         44         -10.2%         20         -16.7%         \$275,000         10.0%         \$340,912         28.3%           33129 - Miami         3         50.0%         3         50.0%         \$160,000                                                                                                                                                                                                                                                                                                                                                                                                                                                                                                                                                                                                                                                                                                                                                                                                                                                                                                        | 33032 - Homestead                   | 51           | 21.4%      | 4     | -20.0%     | \$420,000   | 8.4%       | \$394,184   | 4.4%       |
| 33035 - Homestead         39         -33.9%         12         -36.8%         \$284,000         3.3%         \$299,267         5.3%           33054 - Opa-locka         3         50.0%         1         0.0%         \$230,000         23.7%         \$263,206         41.5%           33055 - Opa-locka         11         -8.3%         2         100.0%         \$350,000         7.2%         \$343,409         5.8%           33056 - Miami Gardens         9         12.5%         2         100.0%         \$373,000         21.7%         \$348,611         17.3%           33109 - Miami Beach         7         -36.4%         5         -44.4%         \$6,100,000         6.1%         \$7,332,143         -22.0%           33122 - Miami         0         N/A         0         N/A         (No Sales)         N/A         (No Sales)         N/A           33127 - Miami         21         0.0%         9         -40.0%         \$320,000         13.3%         \$329,762         25.9%           33128 - Miami         0         N/A         0         N/A         (No Sales)         N/A         (No Sales)         N/A           33129 - Miami         3         50.0%         3         50.0%         \$160,000 <td< td=""><td>33033 - Homestead</td><td>55</td><td>19.6%</td><td>5</td><td>-58.3%</td><td>\$350,000</td><td>6.1%</td><td>\$340,685</td><td>9.5%</td></td<>                                                                                                                                                                                                                                                                                                                                                                                                                                                                                                                                                                                                                                                                                                                                                 | 33033 - Homestead                   | 55           | 19.6%      | 5     | -58.3%     | \$350,000   | 6.1%       | \$340,685   | 9.5%       |
| 33054 - Opa-locka         3         50.0%         1         0.0%         \$230,000         23.7%         \$263,206         41.5%           33055 - Opa-locka         11         -8.3%         2         100.0%         \$350,000         7.2%         \$343,409         5.8%           33056 - Miami Gardens         9         12.5%         2         100.0%         \$373,000         21.7%         \$348,611         17.3%           33109 - Miami Beach         7         -36.4%         5         -44.4%         \$6,100,000         6.1%         \$7,332,143         -22.0%           33122 - Miami         0         N/A         0         N/A         (No Sales)         N/A         (No Sales)         N/A           33126 - Miami         21         0.0%         9         -40.0%         \$320,000         13.3%         \$329,762         25.9%           33127 - Miami         44         -10.2%         20         -16.7%         \$275,000         10.0%         \$340,912         28.3%           33129 - Miami         3         50.0%         3         50.0%         \$160,000         -38.6%         \$154,000         -40.9%           33130 - Miami         41         17.1%         27         58.8%         \$750,000                                                                                                                                                                                                                                                                                                                                                                                                                                                                                                                                                                                                                                                                                                                                                                                                                                                                                                     | 33034 - Homestead                   | 22           | -48.8%     | 2     | -33.3%     | \$409,000   | 12.0%      | \$357,427   | -2.2%      |
| 33055 - Opa-locka         11         -8.3%         2         100.0%         \$350,000         7.2%         \$343,409         5.8%           33056 - Miami Gardens         9         12.5%         2         100.0%         \$373,000         21.7%         \$348,611         17.3%           33109 - Miami Beach         7         -36.4%         5         -44.4%         \$6,100,000         6.1%         \$7,332,143         -22.0%           33122 - Miami         0         N/A         0         N/A         (No Sales)         N/A         (No Sales)         N/A           33126 - Miami         21         0.0%         9         -40.0%         \$320,000         13.3%         \$329,762         25.9%           33127 - Miami         0         N/A         0         N/A         (No Sales)         N/A         (No Sales)         N/A           33129 - Miami         3         50.0%         3         50.0%         \$160,000         -38.6%         \$154,000         -40.9%           33130 - Miami         41         17.1%         27         58.8%         \$750,000         20.5%         \$1,095,488         21.9%           33131 - Miami         142         -23.2%         75         -34.8%         \$695,250         <                                                                                                                                                                                                                                                                                                                                                                                                                                                                                                                                                                                                                                                                                                                                                                                                                                                                                                 | 33035 - Homestead                   | 39           | -33.9%     | 12    | -36.8%     | \$284,000   | 3.3%       | \$299,267   | 5.3%       |
| 33056 - Miami Gardens         9         12.5%         2         100.0%         \$373,000         21.7%         \$348,611         17.3%           33109 - Miami Beach         7         -36.4%         5         -44.4%         \$6,100,000         6.1%         \$7,332,143         -22.0%           33122 - Miami         0         N/A         0         N/A         (No Sales)         N/A         (No Sales)         N/A           33125 - Miami         21         0.0%         9         -40.0%         \$320,000         13.3%         \$329,762         25.9%           33126 - Miami         44         -10.2%         20         -16.7%         \$275,000         10.0%         \$340,912         28.3%           33127 - Miami         0         N/A         0         N/A         (No Sales)         N/A         (No Sales)         N/A           33128 - Miami         3         50.0%         3         50.0%         \$160,000         -38.6%         \$154,000         -40.9%           33130 - Miami         41         17.1%         27         58.8%         \$750,000         20.5%         \$1,095,488         21.9%           33131 - Miami         142         -23.2%         75         -34.8%         \$695,250         <                                                                                                                                                                                                                                                                                                                                                                                                                                                                                                                                                                                                                                                                                                                                                                                                                                                                                                 | 33054 - Opa-locka                   | 3            | 50.0%      | 1     | 0.0%       | \$230,000   | 23.7%      | \$263,206   | 41.5%      |
| 33109 - Miami Beach         7         -36.4%         5         -44.4%         \$6,100,000         6.1%         \$7,332,143         -22.0%           33122 - Miami         0         N/A         0         N/A         (No Sales)         N/A         (No Sales)         N/A           33125 - Miami         21         0.0%         9         -40.0%         \$320,000         13.3%         \$329,762         25.9%           33126 - Miami         44         -10.2%         20         -16.7%         \$275,000         10.0%         \$340,912         28.3%           33127 - Miami         0         N/A         0         N/A         (No Sales)         N/A         (No Sales)         N/A           33128 - Miami         3         50.0%         3         50.0%         \$160,000         -38.6%         \$154,000         -40.9%           33129 - Miami         41         17.1%         27         58.8%         \$750,000         20.5%         \$1,095,488         21.9%           33130 - Miami         82         -31.7%         34         -43.3%         \$542,500         -7.3%         \$586,362         -16.3%           33132 - Miami         106         2.9%         50         22.0%         \$500,000         -13.                                                                                                                                                                                                                                                                                                                                                                                                                                                                                                                                                                                                                                                                                                                                                                                                                                                                                                     | 33055 - Opa-locka                   | 11           | -8.3%      | 2     | 100.0%     | \$350,000   | 7.2%       | \$343,409   | 5.8%       |
| 33122 - Miami         0         N/A         0         N/A         (No Sales)         N/A         (No Sales)         N/A           33125 - Miami         21         0.0%         9         -40.0%         \$320,000         13.3%         \$329,762         25.9%           33126 - Miami         44         -10.2%         20         -16.7%         \$275,000         10.0%         \$340,912         28.3%           33127 - Miami         0         N/A         0         N/A         (No Sales)         N/A         (No Sales)         N/A           33128 - Miami         3         50.0%         3         50.0%         \$160,000         -38.6%         \$154,000         -40.9%           33129 - Miami         41         17.1%         27         58.8%         \$750,000         20.5%         \$1,095,488         21.9%           33130 - Miami         82         -31.7%         34         -43.3%         \$542,500         -7.3%         \$586,362         -16.3%           33132 - Miami         142         -23.2%         75         -34.8%         \$695,250         10.4%         \$876,381         6.5%           33133 - Miami         106         2.9%         50         22.0%         \$500,000         -13.0%                                                                                                                                                                                                                                                                                                                                                                                                                                                                                                                                                                                                                                                                                                                                                                                                                                                                                                           | 33056 - Miami Gardens               | 9            | 12.5%      | 2     | 100.0%     | \$373,000   | 21.7%      | \$348,611   | 17.3%      |
| 33125 - Miami         21         0.0%         9         -40.0%         \$320,000         13.3%         \$329,762         25.9%           33126 - Miami         44         -10.2%         20         -16.7%         \$275,000         10.0%         \$340,912         28.3%           33127 - Miami         0         N/A         0         N/A         (No Sales)         N/A         (No Sales)         N/A           33128 - Miami         3         50.0%         3         50.0%         \$160,000         -38.6%         \$154,000         -40.9%           33129 - Miami         41         17.1%         27         58.8%         \$750,000         20.5%         \$1,095,488         21.9%           33131 - Miami         82         -31.7%         34         -43.3%         \$542,500         -7.3%         \$586,362         -16.3%           33132 - Miami         106         2.9%         50         22.0%         \$500,000         -13.0%         \$930,546         22.8%           33134 - Miami         71         22.4%         49         14.0%         \$1,250,000         25.0%         \$1,765,975         14.6%           33135 - Miami         27         -18.2%         18         -10.0%         \$678,000         2                                                                                                                                                                                                                                                                                                                                                                                                                                                                                                                                                                                                                                                                                                                                                                                                                                                                                                   | 33109 - Miami Beach                 | 7            | -36.4%     | 5     | -44.4%     | \$6,100,000 | 6.1%       | \$7,332,143 | -22.0%     |
| 33126 - Miami       44       -10.2%       20       -16.7%       \$275,000       10.0%       \$340,912       28.3%         33127 - Miami       0       N/A       0       N/A       (No Sales)       N/A       (No Sales)       N/A         33128 - Miami       3       50.0%       3       50.0%       \$160,000       -38.6%       \$154,000       -40.9%         33129 - Miami       41       17.1%       27       58.8%       \$750,000       20.5%       \$1,095,488       21.9%         33130 - Miami       82       -31.7%       34       -43.3%       \$542,500       -7.3%       \$586,362       -16.3%         33132 - Miami       142       -23.2%       75       -34.8%       \$695,250       10.4%       \$876,381       6.5%         33133 - Miami       106       2.9%       50       22.0%       \$500,000       -13.0%       \$930,546       22.8%         33134 - Miami       71       22.4%       49       14.0%       \$1,250,000       25.0%       \$1,765,975       14.6%         33135 - Miami       27       -18.2%       18       -10.0%       \$678,000       20.0%       \$813,963       -11.9%         33137 - Miami       2       -66.7%                                                                                                                                                                                                                                                                                                                                                                                                                                                                                                                                                                                                                                                                                                                                                                                                                                                                                                                                                                                | 33122 - Miami                       | 0            | N/A        | 0     | N/A        | (No Sales)  | N/A        | (No Sales)  | N/A        |
| 33127 - Miami         0         N/A         0         N/A         (No Sales)         N/A         (No Sales)         N/A           33128 - Miami         3         50.0%         3         50.0%         \$160,000         -38.6%         \$154,000         -40.9%           33129 - Miami         41         17.1%         27         58.8%         \$750,000         20.5%         \$1,095,488         21.9%           33130 - Miami         82         -31.7%         34         -43.3%         \$542,500         -7.3%         \$586,362         -16.3%           33131 - Miami         142         -23.2%         75         -34.8%         \$695,250         10.4%         \$876,381         6.5%           33133 - Miami         106         2.9%         50         22.0%         \$500,000         -13.0%         \$930,546         22.8%           33134 - Miami         71         22.4%         49         14.0%         \$1,250,000         25.0%         \$1,765,975         14.6%           33135 - Miami         8         0.0%         6         20.0%         \$230,000         20.0%         \$813,963         -11.9%           33136 - Miami         8         0.0%         6         20.0%         \$230,000         20.1% </td <td>33125 - Miami</td> <td>21</td> <td>0.0%</td> <td>9</td> <td>-40.0%</td> <td>\$320,000</td> <td>13.3%</td> <td>\$329,762</td> <td>25.9%</td>                                                                                                                                                                                                                                                                                                                                                                                                                                                                                                                                                                                                                                                                                                                                                | 33125 - Miami                       | 21           | 0.0%       | 9     | -40.0%     | \$320,000   | 13.3%      | \$329,762   | 25.9%      |
| 33128 - Miami         3         50.0%         3         50.0%         \$160,000         -38.6%         \$154,000         -40.9%           33129 - Miami         41         17.1%         27         58.8%         \$750,000         20.5%         \$1,095,488         21.9%           33130 - Miami         82         -31.7%         34         -43.3%         \$542,500         -7.3%         \$586,362         -16.3%           33131 - Miami         142         -23.2%         75         -34.8%         \$695,250         10.4%         \$876,381         6.5%           33132 - Miami         106         2.9%         50         22.0%         \$500,000         -13.0%         \$930,546         22.8%           33134 - Miami         71         22.4%         49         14.0%         \$1,250,000         25.0%         \$1,765,975         14.6%           33135 - Miami         27         -18.2%         18         -10.0%         \$678,000         20.0%         \$813,963         -11.9%           33136 - Miami         8         0.0%         6         20.0%         \$230,000         20.1%         \$235,500         -40.1%           33137 - Miami         99         -8.3%         58         1.8%         \$700,000                                                                                                                                                                                                                                                                                                                                                                                                                                                                                                                                                                                                                                                                                                                                                                                                                                                                                                      | 33126 - Miami                       | 44           | -10.2%     | 20    | -16.7%     | \$275,000   | 10.0%      | \$340,912   | 28.3%      |
| 33129 - Miami         41         17.1%         27         58.8%         \$750,000         20.5%         \$1,095,488         21.9%           33130 - Miami         82         -31.7%         34         -43.3%         \$542,500         -7.3%         \$586,362         -16.3%           33131 - Miami         142         -23.2%         75         -34.8%         \$695,250         10.4%         \$876,381         6.5%           33132 - Miami         106         2.9%         50         22.0%         \$500,000         -13.0%         \$930,546         22.8%           33133 - Miami         71         22.4%         49         14.0%         \$1,250,000         25.0%         \$1,765,975         14.6%           33135 - Miami         27         -18.2%         18         -10.0%         \$678,000         20.0%         \$235,500         -40.1%           33136 - Miami         8         0.0%         6         20.0%         \$230,000         20.1%         \$235,500         -40.1%           33137 - Miami         9         -8.3%         58         1.8%         \$700,000         -1.5%         \$876,892         -4.6%           33138 - Miami         31         -3.1%         18         -10.0%         \$320,000                                                                                                                                                                                                                                                                                                                                                                                                                                                                                                                                                                                                                                                                                                                                                                                                                                                                                                      | 33127 - Miami                       | 0            | N/A        | 0     | N/A        | (No Sales)  | N/A        | (No Sales)  | N/A        |
| 33130 - Miami       82       -31.7%       34       -43.3%       \$542,500       -7.3%       \$586,362       -16.3%         33131 - Miami       142       -23.2%       75       -34.8%       \$695,250       10.4%       \$876,381       6.5%         33132 - Miami       106       2.9%       50       22.0%       \$500,000       -13.0%       \$930,546       22.8%         33133 - Miami       71       22.4%       49       14.0%       \$1,250,000       25.0%       \$1,765,975       14.6%         33134 - Miami       27       -18.2%       18       -10.0%       \$678,000       20.0%       \$813,963       -11.9%         33135 - Miami       8       0.0%       6       20.0%       \$230,000       20.1%       \$235,500       -40.1%         33136 - Miami       2       -66.7%       1       -50.0%       \$429,000       26.9%       \$987,400       135.1%         33137 - Miami       99       -8.3%       58       1.8%       \$700,000       -1.5%       \$876,892       -4.6%         33138 - Miami       31       -3.1%       18       -10.0%       \$320,000       -12.3%       \$339,031       -3.4%         33139 - Miami Beach       206       -22.                                                                                                                                                                                                                                                                                                                                                                                                                                                                                                                                                                                                                                                                                                                                                                                                                                                                                                                                                                      | 33128 - Miami                       | 3            | 50.0%      | 3     | 50.0%      | \$160,000   | -38.6%     | \$154,000   | -40.9%     |
| 33131 - Miami       142       -23.2%       75       -34.8%       \$695,250       10.4%       \$876,381       6.5%         33132 - Miami       106       2.9%       50       22.0%       \$500,000       -13.0%       \$930,546       22.8%         33133 - Miami       71       22.4%       49       14.0%       \$1,250,000       25.0%       \$1,765,975       14.6%         33134 - Miami       27       -18.2%       18       -10.0%       \$678,000       20.0%       \$813,963       -11.9%         33135 - Miami       8       0.0%       6       20.0%       \$230,000       20.1%       \$235,500       -40.1%         33136 - Miami       2       -66.7%       1       -50.0%       \$429,000       26.9%       \$987,400       135.1%         33137 - Miami       99       -8.3%       58       1.8%       \$700,000       -1.5%       \$876,892       -4.6%         33138 - Miami       31       -3.1%       18       -10.0%       \$320,000       -12.3%       \$339,031       -3.4%         33139 - Miami Beach       206       -22.8%       139       -22.8%       \$400,000       -5.9%       \$974,019       -0.2%                                                                                                                                                                                                                                                                                                                                                                                                                                                                                                                                                                                                                                                                                                                                                                                                                                                                                                                                                                                                                | 33129 - Miami                       | 41           | 17.1%      | 27    | 58.8%      | \$750,000   | 20.5%      | \$1,095,488 | 21.9%      |
| 33132 - Miami       106       2.9%       50       22.0%       \$500,000       -13.0%       \$930,546       22.8%         33133 - Miami       71       22.4%       49       14.0%       \$1,250,000       25.0%       \$1,765,975       14.6%         33134 - Miami       27       -18.2%       18       -10.0%       \$678,000       20.0%       \$813,963       -11.9%         33135 - Miami       8       0.0%       6       20.0%       \$230,000       20.1%       \$235,500       -40.1%         33136 - Miami       2       -66.7%       1       -50.0%       \$429,000       26.9%       \$987,400       135.1%         33137 - Miami       99       -8.3%       58       1.8%       \$700,000       -1.5%       \$876,892       -4.6%         33138 - Miami       31       -3.1%       18       -10.0%       \$320,000       -12.3%       \$339,031       -3.4%         33139 - Miami Beach       206       -22.8%       139       -22.8%       \$400,000       -5.9%       \$974,019       -0.2%                                                                                                                                                                                                                                                                                                                                                                                                                                                                                                                                                                                                                                                                                                                                                                                                                                                                                                                                                                                                                                                                                                                                          | 33130 - Miami                       | 82           | -31.7%     | 34    | -43.3%     | \$542,500   | -7.3%      | \$586,362   | -16.3%     |
| 33133 - Miami       71       22.4%       49       14.0%       \$1,250,000       25.0%       \$1,765,975       14.6%         33134 - Miami       27       -18.2%       18       -10.0%       \$678,000       20.0%       \$813,963       -11.9%         33135 - Miami       8       0.0%       6       20.0%       \$230,000       20.1%       \$235,500       -40.1%         33136 - Miami       2       -66.7%       1       -50.0%       \$429,000       26.9%       \$987,400       135.1%         33137 - Miami       99       -8.3%       58       1.8%       \$700,000       -1.5%       \$876,892       -4.6%         33138 - Miami       31       -3.1%       18       -10.0%       \$320,000       -12.3%       \$339,031       -3.4%         33139 - Miami Beach       206       -22.8%       139       -22.8%       \$400,000       -5.9%       \$974,019       -0.2%                                                                                                                                                                                                                                                                                                                                                                                                                                                                                                                                                                                                                                                                                                                                                                                                                                                                                                                                                                                                                                                                                                                                                                                                                                                                   | 33131 - Miami                       | 142          | -23.2%     | 75    | -34.8%     | \$695,250   | 10.4%      | \$876,381   | 6.5%       |
| 33134 - Miami       27       -18.2%       18       -10.0%       \$678,000       20.0%       \$813,963       -11.9%         33135 - Miami       8       0.0%       6       20.0%       \$230,000       20.1%       \$235,500       -40.1%         33136 - Miami       2       -66.7%       1       -50.0%       \$429,000       26.9%       \$987,400       135.1%         33137 - Miami       99       -8.3%       58       1.8%       \$700,000       -1.5%       \$876,892       -4.6%         33138 - Miami       31       -3.1%       18       -10.0%       \$320,000       -12.3%       \$339,031       -3.4%         33139 - Miami Beach       206       -22.8%       139       -22.8%       \$400,000       -5.9%       \$974,019       -0.2%                                                                                                                                                                                                                                                                                                                                                                                                                                                                                                                                                                                                                                                                                                                                                                                                                                                                                                                                                                                                                                                                                                                                                                                                                                                                                                                                                                                               | 33132 - Miami                       | 106          | 2.9%       | 50    | 22.0%      | \$500,000   | -13.0%     | \$930,546   | 22.8%      |
| 33135 - Miami       8       0.0%       6       20.0%       \$230,000       20.1%       \$235,500       -40.1%         33136 - Miami       2       -66.7%       1       -50.0%       \$429,000       26.9%       \$987,400       135.1%         33137 - Miami       99       -8.3%       58       1.8%       \$700,000       -1.5%       \$876,892       -4.6%         33138 - Miami       31       -3.1%       18       -10.0%       \$320,000       -12.3%       \$339,031       -3.4%         33139 - Miami Beach       206       -22.8%       139       -22.8%       \$400,000       -5.9%       \$974,019       -0.2%                                                                                                                                                                                                                                                                                                                                                                                                                                                                                                                                                                                                                                                                                                                                                                                                                                                                                                                                                                                                                                                                                                                                                                                                                                                                                                                                                                                                                                                                                                                          | 33133 - Miami                       | 71           | 22.4%      | 49    | 14.0%      | \$1,250,000 | 25.0%      | \$1,765,975 | 14.6%      |
| 33136 - Miami       2       -66.7%       1       -50.0%       \$429,000       26.9%       \$987,400       135.1%         33137 - Miami       99       -8.3%       58       1.8%       \$700,000       -1.5%       \$876,892       -4.6%         33138 - Miami       31       -3.1%       18       -10.0%       \$320,000       -12.3%       \$339,031       -3.4%         33139 - Miami Beach       206       -22.8%       139       -22.8%       \$400,000       -5.9%       \$974,019       -0.2%                                                                                                                                                                                                                                                                                                                                                                                                                                                                                                                                                                                                                                                                                                                                                                                                                                                                                                                                                                                                                                                                                                                                                                                                                                                                                                                                                                                                                                                                                                                                                                                                                                                | 33134 - Miami                       | 27           | -18.2%     | 18    | -10.0%     | \$678,000   | 20.0%      | \$813,963   | -11.9%     |
| 33137 - Miami       99       -8.3%       58       1.8%       \$700,000       -1.5%       \$876,892       -4.6%         33138 - Miami       31       -3.1%       18       -10.0%       \$320,000       -12.3%       \$339,031       -3.4%         33139 - Miami Beach       206       -22.8%       139       -22.8%       \$400,000       -5.9%       \$974,019       -0.2%                                                                                                                                                                                                                                                                                                                                                                                                                                                                                                                                                                                                                                                                                                                                                                                                                                                                                                                                                                                                                                                                                                                                                                                                                                                                                                                                                                                                                                                                                                                                                                                                                                                                                                                                                                         | 33135 - Miami                       | 8            | 0.0%       | 6     | 20.0%      | \$230,000   | 20.1%      | \$235,500   | -40.1%     |
| 33138 - Miami       31       -3.1%       18       -10.0%       \$320,000       -12.3%       \$339,031       -3.4%         33139 - Miami Beach       206       -22.8%       139       -22.8%       \$400,000       -5.9%       \$974,019       -0.2%                                                                                                                                                                                                                                                                                                                                                                                                                                                                                                                                                                                                                                                                                                                                                                                                                                                                                                                                                                                                                                                                                                                                                                                                                                                                                                                                                                                                                                                                                                                                                                                                                                                                                                                                                                                                                                                                                                | 33136 - Miami                       | 2            | -66.7%     | 1     | -50.0%     | \$429,000   | 26.9%      | \$987,400   | 135.1%     |
| 33139 - Miami Beach 206 -22.8% 139 -22.8% \$400,000 -5.9% \$974,019 -0.2%                                                                                                                                                                                                                                                                                                                                                                                                                                                                                                                                                                                                                                                                                                                                                                                                                                                                                                                                                                                                                                                                                                                                                                                                                                                                                                                                                                                                                                                                                                                                                                                                                                                                                                                                                                                                                                                                                                                                                                                                                                                                          | 33137 - Miami                       | 99           | -8.3%      | 58    | 1.8%       | \$700,000   | -1.5%      | \$876,892   | -4.6%      |
| 33139 - Miami Beach 206 -22.8% 139 -22.8% \$400,000 -5.9% \$974,019 -0.2%                                                                                                                                                                                                                                                                                                                                                                                                                                                                                                                                                                                                                                                                                                                                                                                                                                                                                                                                                                                                                                                                                                                                                                                                                                                                                                                                                                                                                                                                                                                                                                                                                                                                                                                                                                                                                                                                                                                                                                                                                                                                          | 33138 - Miami                       | 31           | -3.1%      | 18    | -10.0%     | \$320,000   | -12.3%     | \$339,031   | -3.4%      |
|                                                                                                                                                                                                                                                                                                                                                                                                                                                                                                                                                                                                                                                                                                                                                                                                                                                                                                                                                                                                                                                                                                                                                                                                                                                                                                                                                                                                                                                                                                                                                                                                                                                                                                                                                                                                                                                                                                                                                                                                                                                                                                                                                    | 33139 - Miami Beach                 | 206          | -22.8%     | 139   | -22.8%     | \$400,000   | -5.9%      | \$974,019   | -0.2%      |
|                                                                                                                                                                                                                                                                                                                                                                                                                                                                                                                                                                                                                                                                                                                                                                                                                                                                                                                                                                                                                                                                                                                                                                                                                                                                                                                                                                                                                                                                                                                                                                                                                                                                                                                                                                                                                                                                                                                                                                                                                                                                                                                                                    |                                     |              |            | 64    |            |             |            |             |            |
| 33141 - Miami Beach 116 -20.5% 83 1.2% \$425,000 -0.9% \$652,190 9.9%                                                                                                                                                                                                                                                                                                                                                                                                                                                                                                                                                                                                                                                                                                                                                                                                                                                                                                                                                                                                                                                                                                                                                                                                                                                                                                                                                                                                                                                                                                                                                                                                                                                                                                                                                                                                                                                                                                                                                                                                                                                                              |                                     |              |            |       |            |             |            |             | 9.9%       |
| 33142 - Miami 1 -80.0% 0 N/A \$380,000 1.3% \$380,000 10.9%                                                                                                                                                                                                                                                                                                                                                                                                                                                                                                                                                                                                                                                                                                                                                                                                                                                                                                                                                                                                                                                                                                                                                                                                                                                                                                                                                                                                                                                                                                                                                                                                                                                                                                                                                                                                                                                                                                                                                                                                                                                                                        |                                     |              |            |       |            |             |            |             |            |
| 33143 - Miami 28 0.0% 18 5.9% \$320,000 16.9% \$418,732 19.0%                                                                                                                                                                                                                                                                                                                                                                                                                                                                                                                                                                                                                                                                                                                                                                                                                                                                                                                                                                                                                                                                                                                                                                                                                                                                                                                                                                                                                                                                                                                                                                                                                                                                                                                                                                                                                                                                                                                                                                                                                                                                                      |                                     | 28           |            |       |            |             |            |             |            |
| 33144 - Miami 3 0.0% 1 0.0% \$200,000 -25.9% \$196,000 -23.6%                                                                                                                                                                                                                                                                                                                                                                                                                                                                                                                                                                                                                                                                                                                                                                                                                                                                                                                                                                                                                                                                                                                                                                                                                                                                                                                                                                                                                                                                                                                                                                                                                                                                                                                                                                                                                                                                                                                                                                                                                                                                                      |                                     |              |            |       |            |             |            |             |            |
|                                                                                                                                                                                                                                                                                                                                                                                                                                                                                                                                                                                                                                                                                                                                                                                                                                                                                                                                                                                                                                                                                                                                                                                                                                                                                                                                                                                                                                                                                                                                                                                                                                                                                                                                                                                                                                                                                                                                                                                                                                                                                                                                                    | 33145 - Miami                       | 22           | -15.4%     | 9     | -30.8%     | \$465,000   | 20.8%      | \$578,442   | 38.5%      |