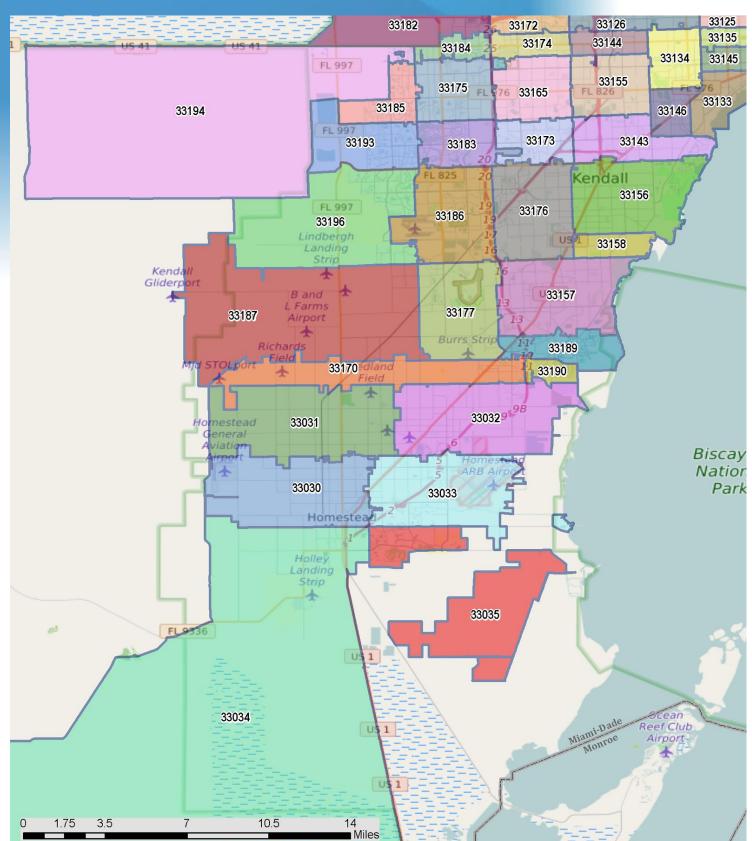

| V/Y Chg   Median Sale   V/Y Chg   Paid   Closed Sales   V/Y Chg   Closed Sales                         |                                     |              |            |       |            |             |            |             |            |
|----------------------------------------------------------------------------------------------------------------------------------------------------------------------------------------------------------------------------------------------------------------------------------------------------------------------------------------------------------------------------------------------------------------------------------------------------------------------------------------------------------------------------------------------------------------------------------------------------------------------------------------------------------------------------------------------------------------------------------------------------------------------------------------------------------------------------------------------------------------------------------------------------------------------------------------------------------------------------------------------------------------------------------------------------------------------------------------------------------------------------------------------------------------------------------------------------------------------------------------------------------------------------------------------------------------------------------------------------------------------------------------------------------------------------------------------------------------------------------------------------------------------------------------------------------------------------------------------------------------------------------------------------------------------------------------------------------------------------------------------------------------------------------------------------------------------------------------------------------------------------------------------------------------------------------------------------------------------------------------------------------------------------------------------------------------------------------------------------------------------------------------------------|-------------------------------------|--------------|------------|-------|------------|-------------|------------|-------------|------------|
| 33010 - Hialeah                                                                                                                                                                                                                                                                                                                                                                                                                                                                                                                                                                                                                                                                                                                                                                                                                                                                                                                                                                                                                                                                                                                                                                                                                                                                                                                                                                                                                                                                                                                                                                                                                                                                                                                                                                                                                                                                                                                                                                                                                                                                                                                                    | Zip Code and USPS Pref. City Name** | Closed Sales | Y/Y % Chg. |       | Y/Y % Chg. |             | Y/Y % Chg. |             | Y/Y % Chg. |
| 33012 - Hialeah  34 6.3% 18 -18.2% \$250,000 13.6% \$258,158 14.4% \$3013 - Hialeah  2 1-33.3% 1 - 50.0% \$228,500 14.3% \$228,500 12.0% \$33014 - Hialeah  34 51.7% 14 -6.7% \$380,000 44.2% \$355,223 17.9% \$3016 - Hialeah  39 -40.0% 19 -44.1% \$300,000 8.1% \$309,109 8.7% \$33016 - Hialeah  37 -2.6% 17 13.3% \$285,000 3.6% \$317,608 8.9% \$33018 - Hialeah  35 16.7% 4 -42.9% \$495,000 4.8% \$482,369 7.9% \$33018 - Hialeah  35 16.7% 4 -42.9% \$495,000 1.8% \$313,375 1.1% \$3301 - Homestead  0 N/A 0 N/A (No Sales) N/A (No Sales) N/A (No Sales) - N/A | Miami-Dade County                   | 2,811        | -12.0%     | 1,465 | -15.7%     | \$423,000   | 5.8%       | \$760,326   | 6.7%       |
| 33013 - Hialeah                                                                                                                                                                                                                                                                                                                                                                                                                                                                                                                                                                                                                                                                                                                                                                                                                                                                                                                                                                                                                                                                                                                                                                                                                                                                                                                                                                                                                                                                                                                                                                                                                                                                                                                                                                                                                                                                                                                                                                                                                                                                                                                                    | 33010 - Hialeah                     | 5            | -16.7%     | 3     | -40.0%     | \$240,000   | 6.7%       | \$239,300   | 15.2%      |
| 33014 - Hialeah                                                                                                                                                                                                                                                                                                                                                                                                                                                                                                                                                                                                                                                                                                                                                                                                                                                                                                                                                                                                                                                                                                                                                                                                                                                                                                                                                                                                                                                                                                                                                                                                                                                                                                                                                                                                                                                                                                                                                                                                                                                                                                                                    | 33012 - Hialeah                     | 34           | 6.3%       | 18    | -18.2%     | \$250,000   | 13.6%      | \$258,158   | 14.4%      |
| 33015 - Hialeah   39                                                                                                                                                                                                                                                                                                                                                                                                                                                                                                                                                                                                                                                                                                                                                                                                                                                                                                                                                                                                                                                                                                                                                                                                                                                                                                                                                                                                                                                                                                                                                                                                                                                                                                                                                                                                                                                                                                                                                                                                                                                                                                                               | 33013 - Hialeah                     | 2            | -33.3%     | 1     | -50.0%     | \$228,500   | 14.3%      | \$228,500   | 12.0%      |
| 33016 - Hialeah   37   -2.6%   17   13.3%   \$285,000   3.6%   \$317,608   8.9%   33018 - Hialeah   35   16.7%   4   -42.9%   \$495,000   4.8%   \$482,369   7.9%   33030 - Homestead   4   300.0%   1   0.0%   \$315,500   1.8%   \$313,375   1.1%   33031 - Homestead   0   N/A   0   N/A   (No Sales)   N/A                 | 33014 - Hialeah                     | 44           | 51.7%      | 14    | -6.7%      | \$380,000   | 44.2%      | \$355,223   | 17.9%      |
| 33018 - Hialeah   35   16.7%   4   -42.9%   \$495,000   4.8%   \$482,369   7.9%   33030 - Homestead   4   300.0%   1   0.0%   \$315,500   1.8%   \$313,375   1.1%   33031 - Homestead   0   N/A   0   N/A   (No Sales)   N/A   (No Sales)   N/A   33032 - Homestead   51   21.4%   4   -20.0%   \$420,000   8.4%   \$394,184   4.4%   30333 - Homestead   55   19.6%   5   -8.3%   \$350,000   6.1%   \$340,685   9.5%   33034 - Homestead   22   -48.8%   2   -33.3%   \$409,000   12.0%   \$357,427   -2.2%   33035 - Homestead   39   -33.9%   12   -36.8%   \$284,000   3.3%   \$299,267   5.3%   33054 - Opa-locka   3   50.0%   1   0.0%   \$230,000   23.7%   \$263,206   41.5%   33055 - Opa-locka   3   50.0%   1   0.0.%   \$350,000   7.2%   \$343,409   5.8%   33055 - Opa-locka   11   -8.3%   2   100.0%   \$350,000   21.7%   \$343,409   5.8%   33056 - Miami Gardens   9   12.55%   2   100.0%   \$373,000   21.7%   \$343,409   5.8%   33125 - Miami   0   N/A   0   N/A   (No Sales)   N/A   (No S   | 33015 - Hialeah                     | 39           | -40.0%     | 19    | -44.1%     | \$300,000   | 8.1%       | \$309,109   | 8.7%       |
| 33030 - Homestead         4         300.0%         1         0.0%         \$315,500         1.8%         \$313,375         1.1%           33031 - Homestead         0         N/A         0         N/A         (No Sales)         N/A         (No Sales)         N/A           33032 - Homestead         51         21.4%         4         -20.0%         \$420,000         8.4%         \$394,184         4.4%           33034 - Homestead         55         19.6%         5         -58.3%         \$350,000         6.1%         \$340,685         9.5%           33035 - Homestead         22         -48.8%         2         -33.3%         \$409,000         12.0%         \$357,427         -2.2%           33055 - Opa-locka         3         50.0%         1         0.0%         \$230,000         23.7%         \$263,206         41.5%           33055 - Opa-locka         11         -8.3%         2         100.0%         \$373,000         21.7%         \$348,611         17.3%           33102 - Miami         Garden         7         -36.4%         5         -44.4%         \$6,100,000         6.1%         \$7,332,143         -22.0%           33122 - Miami         0         N/A         0         N/A                                                                                                                                                                                                                                                                                                                                                                                                                                                                                                                                                                                                                                                                                                                                                                                                                                                                                                             | 33016 - Hialeah                     | 37           | -2.6%      | 17    | 13.3%      | \$285,000   | 3.6%       | \$317,608   | 8.9%       |
| 33031 - Homestead   0                                                                                                                                                                                                                                                                                                                                                                                                                                                                                                                                                                                                                                                                                                                                                                                                                                                                                                                                                                                                                                                                                                                                                                                                                                                                                                                                                                                                                                                                                                                                                                                                                                                                                                                                                                                                                                                                                                                                                                                                                                                                                                                              | 33018 - Hialeah                     | 35           | 16.7%      | 4     | -42.9%     | \$495,000   | 4.8%       | \$482,369   | 7.9%       |
| 33032 - Homestead         51         21.4%         4         -20.0%         \$420,000         8.4%         \$394,184         4.4%           33033 - Homestead         55         19.6%         5         -58.3%         \$350,000         6.1%         \$340,685         9.5%           33034 - Homestead         22         -48.8%         2         -33.3%         \$409,000         12.0%         \$357,427         -2.2%           33054 - Opa-locka         3         50.0%         1         0.0%         \$230,000         23.7%         \$263,206         41.5%           33055 - Opa-locka         11         -8.3%         2         100.0%         \$350,000         7.2%         \$343,409         5.8%           33056 - Miami Gardens         9         12.5%         2         100.0%         \$373,000         7.2%         \$348,611         17.3%           33129 - Miami Beach         7         -36.4%         5         -44.4%         \$6,100,000         6.1%         \$7,332,143         -22.0%           33126 - Miami         21         0.0%         9         -40.0%         \$320,000         13.3%         \$329,762         25.9%           33127 - Miami         0         N/A         0         N/A         (No Sales) <td>33030 - Homestead</td> <td>4</td> <td>300.0%</td> <td>1</td> <td>0.0%</td> <td>\$315,500</td> <td>1.8%</td> <td>\$313,375</td> <td>1.1%</td>                                                                                                                                                                                                                                                                                                                                                                                                                                                                                                                                                                                                                                                                                                                                           | 33030 - Homestead                   | 4            | 300.0%     | 1     | 0.0%       | \$315,500   | 1.8%       | \$313,375   | 1.1%       |
| 33033 - Homestead         55         19.6%         5         -58.3%         \$350,000         6.1%         \$340,685         9.5%           33034 - Homestead         22         -48.8%         2         -33.3%         \$409,000         12.0%         \$357,427         -2.2%           33035 - Homestead         39         -33.9%         12         -36.8%         \$284,000         3.3%         \$299,267         5.3%           33054 - Opa-locka         3         50.0%         1         0.0%         \$230,000         23.7%         \$263,206         41.5%           33055 - Opa-locka         11         -8.3%         2         100.0%         \$350,000         7.2%         \$343,409         5.8%           33109 - Miami Gardens         9         12.5%         2         100.0%         \$373,000         21.7%         \$348,611         17.3%           33122 - Miami         0         N/A         0         N/A         \$6,100,000         6.1%         \$7,332,143         -22.0%           33125 - Miami         21         0.0%         9         -40.4%         \$6,100,000         13.3%         \$329,762         25.9%           33127 - Miami         21         0.0%         9         -40.0%         \$320,000                                                                                                                                                                                                                                                                                                                                                                                                                                                                                                                                                                                                                                                                                                                                                                                                                                                                                               | 33031 - Homestead                   | 0            | N/A        | 0     | N/A        | (No Sales)  | N/A        | (No Sales)  | N/A        |
| 33034 - Homestead         22         -48.8%         2         -33.3%         \$409,000         12.0%         \$357,427         -2.2%           33035 - Homestead         39         -33.9%         12         -36.8%         \$284,000         3.3%         \$299,267         5.3%           33054 - Opa-locka         3         50.0%         1         0.0%         \$230,000         23.7%         \$263,206         41.5%           33055 - Opa-locka         11         -8.3%         2         100.0%         \$350,000         7.2%         \$343,409         5.8%           33056 - Miami Gardens         9         12.5%         2         100.0%         \$373,000         21.7%         \$348,611         17.3%           33122 - Miami         0         N/A         0         N/A         (No Sales)         N/A         (No Sales)         N/A           33125 - Miami         21         0.0%         9         -40.0%         \$320,000         13.3%         \$329,762         25.9%           33127 - Miami         44         -10.2%         20         -16.7%         \$275,000         10.0%         \$340,912         28.3%           33129 - Miami         3         50.0%         3         50.0%         \$160,000                                                                                                                                                                                                                                                                                                                                                                                                                                                                                                                                                                                                                                                                                                                                                                                                                                                                                                        | 33032 - Homestead                   | 51           | 21.4%      | 4     | -20.0%     | \$420,000   | 8.4%       | \$394,184   | 4.4%       |
| 33035 - Homestead         39         -33.9%         12         -36.8%         \$284,000         3.3%         \$299,267         5.3%           33054 - Opa-locka         3         50.0%         1         0.0%         \$230,000         23.7%         \$263,206         41.5%           33055 - Opa-locka         11         -8.3%         2         100.0%         \$350,000         7.2%         \$343,409         5.8%           33056 - Miami Gardens         9         12.5%         2         100.0%         \$373,000         21.7%         \$348,611         17.3%           33109 - Miami Beach         7         -36.4%         5         -44.4%         \$6,100,000         6.1%         \$7,332,143         -22.0%           33122 - Miami         0         N/A         0         N/A         (No Sales)         N/A         (No Sales)         N/A           33127 - Miami         21         0.0%         9         -40.0%         \$320,000         13.3%         \$329,762         25.9%           33128 - Miami         0         N/A         0         N/A         (No Sales)         N/A         (No Sales)         N/A           33129 - Miami         3         50.0%         3         50.0%         \$160,000 <td< td=""><td>33033 - Homestead</td><td>55</td><td>19.6%</td><td>5</td><td>-58.3%</td><td>\$350,000</td><td>6.1%</td><td>\$340,685</td><td>9.5%</td></td<>                                                                                                                                                                                                                                                                                                                                                                                                                                                                                                                                                                                                                                                                                                                                                 | 33033 - Homestead                   | 55           | 19.6%      | 5     | -58.3%     | \$350,000   | 6.1%       | \$340,685   | 9.5%       |
| 33054 - Opa-locka         3         50.0%         1         0.0%         \$230,000         23.7%         \$263,206         41.5%           33055 - Opa-locka         11         -8.3%         2         100.0%         \$350,000         7.2%         \$343,409         5.8%           33056 - Miami Gardens         9         12.5%         2         100.0%         \$373,000         21.7%         \$348,611         17.3%           33109 - Miami Beach         7         -36.4%         5         -44.4%         \$6,100,000         6.1%         \$7,332,143         -22.0%           33122 - Miami         0         N/A         0         N/A         (No Sales)         N/A         (No Sales)         N/A           33126 - Miami         21         0.0%         9         -40.0%         \$320,000         13.3%         \$329,762         25.9%           33127 - Miami         44         -10.2%         20         -16.7%         \$275,000         10.0%         \$340,912         28.3%           33129 - Miami         3         50.0%         3         50.0%         \$160,000         -38.6%         \$154,000         -40.9%           33130 - Miami         41         17.1%         27         58.8%         \$750,000                                                                                                                                                                                                                                                                                                                                                                                                                                                                                                                                                                                                                                                                                                                                                                                                                                                                                                     | 33034 - Homestead                   | 22           | -48.8%     | 2     | -33.3%     | \$409,000   | 12.0%      | \$357,427   | -2.2%      |
| 33055 - Opa-locka         11         -8.3%         2         100.0%         \$350,000         7.2%         \$343,409         5.8%           33056 - Miami Gardens         9         12.5%         2         100.0%         \$373,000         21.7%         \$348,611         17.3%           33109 - Miami Beach         7         -36.4%         5         -44.4%         \$6,100,000         6.1%         \$7,332,143         -22.0%           33122 - Miami         0         N/A         0         N/A         (No Sales)         N/A         (No Sales)         N/A           33126 - Miami         21         0.0%         9         -40.0%         \$320,000         13.3%         \$329,762         25.9%           33127 - Miami         0         N/A         0         N/A         (No Sales)         N/A         (No Sales)         N/A           33129 - Miami         3         50.0%         3         50.0%         \$160,000         -38.6%         \$154,000         -40.9%           33130 - Miami         41         17.1%         27         58.8%         \$750,000         20.5%         \$1,095,488         21.9%           33131 - Miami         142         -23.2%         75         -34.8%         \$695,250         <                                                                                                                                                                                                                                                                                                                                                                                                                                                                                                                                                                                                                                                                                                                                                                                                                                                                                                 | 33035 - Homestead                   | 39           | -33.9%     | 12    | -36.8%     | \$284,000   | 3.3%       | \$299,267   | 5.3%       |
| 33056 - Miami Gardens         9         12.5%         2         100.0%         \$373,000         21.7%         \$348,611         17.3%           33109 - Miami Beach         7         -36.4%         5         -44.4%         \$6,100,000         6.1%         \$7,332,143         -22.0%           33122 - Miami         0         N/A         0         N/A         (No Sales)         N/A         (No Sales)         N/A           33125 - Miami         21         0.0%         9         -40.0%         \$320,000         13.3%         \$329,762         25.9%           33126 - Miami         44         -10.2%         20         -16.7%         \$275,000         10.0%         \$340,912         28.3%           33127 - Miami         0         N/A         0         N/A         (No Sales)         N/A         (No Sales)         N/A           33128 - Miami         3         50.0%         3         50.0%         \$160,000         -38.6%         \$154,000         -40.9%           33130 - Miami         41         17.1%         27         58.8%         \$750,000         20.5%         \$1,095,488         21.9%           33131 - Miami         142         -23.2%         75         -34.8%         \$695,250         <                                                                                                                                                                                                                                                                                                                                                                                                                                                                                                                                                                                                                                                                                                                                                                                                                                                                                                 | 33054 - Opa-locka                   | 3            | 50.0%      | 1     | 0.0%       | \$230,000   | 23.7%      | \$263,206   | 41.5%      |
| 33109 - Miami Beach         7         -36.4%         5         -44.4%         \$6,100,000         6.1%         \$7,332,143         -22.0%           33122 - Miami         0         N/A         0         N/A         (No Sales)         N/A         (No Sales)         N/A           33125 - Miami         21         0.0%         9         -40.0%         \$320,000         13.3%         \$329,762         25.9%           33126 - Miami         44         -10.2%         20         -16.7%         \$275,000         10.0%         \$340,912         28.3%           33127 - Miami         0         N/A         0         N/A         (No Sales)         N/A         (No Sales)         N/A           33128 - Miami         3         50.0%         3         50.0%         \$160,000         -38.6%         \$154,000         -40.9%           33129 - Miami         41         17.1%         27         58.8%         \$750,000         20.5%         \$1,095,488         21.9%           33130 - Miami         82         -31.7%         34         -43.3%         \$542,500         -7.3%         \$586,362         -16.3%           33132 - Miami         106         2.9%         50         22.0%         \$500,000         -13.                                                                                                                                                                                                                                                                                                                                                                                                                                                                                                                                                                                                                                                                                                                                                                                                                                                                                                     | 33055 - Opa-locka                   | 11           | -8.3%      | 2     | 100.0%     | \$350,000   | 7.2%       | \$343,409   | 5.8%       |
| 33122 - Miami         0         N/A         0         N/A         (No Sales)         N/A         (No Sales)         N/A           33125 - Miami         21         0.0%         9         -40.0%         \$320,000         13.3%         \$329,762         25.9%           33126 - Miami         44         -10.2%         20         -16.7%         \$275,000         10.0%         \$340,912         28.3%           33127 - Miami         0         N/A         0         N/A         (No Sales)         N/A         (No Sales)         N/A           33128 - Miami         3         50.0%         3         50.0%         \$160,000         -38.6%         \$154,000         -40.9%           33129 - Miami         41         17.1%         27         58.8%         \$750,000         20.5%         \$1,095,488         21.9%           33130 - Miami         82         -31.7%         34         -43.3%         \$542,500         -7.3%         \$586,362         -16.3%           33132 - Miami         142         -23.2%         75         -34.8%         \$695,250         10.4%         \$876,381         6.5%           33133 - Miami         106         2.9%         50         22.0%         \$500,000         -13.0%                                                                                                                                                                                                                                                                                                                                                                                                                                                                                                                                                                                                                                                                                                                                                                                                                                                                                                           | 33056 - Miami Gardens               | 9            | 12.5%      | 2     | 100.0%     | \$373,000   | 21.7%      | \$348,611   | 17.3%      |
| 33125 - Miami         21         0.0%         9         -40.0%         \$320,000         13.3%         \$329,762         25.9%           33126 - Miami         44         -10.2%         20         -16.7%         \$275,000         10.0%         \$340,912         28.3%           33127 - Miami         0         N/A         0         N/A         (No Sales)         N/A         (No Sales)         N/A           33128 - Miami         3         50.0%         3         50.0%         \$160,000         -38.6%         \$154,000         -40.9%           33129 - Miami         41         17.1%         27         58.8%         \$750,000         20.5%         \$1,095,488         21.9%           33131 - Miami         82         -31.7%         34         -43.3%         \$542,500         -7.3%         \$586,362         -16.3%           33132 - Miami         106         2.9%         50         22.0%         \$500,000         -13.0%         \$930,546         22.8%           33134 - Miami         71         22.4%         49         14.0%         \$1,250,000         25.0%         \$1,765,975         14.6%           33135 - Miami         27         -18.2%         18         -10.0%         \$678,000         2                                                                                                                                                                                                                                                                                                                                                                                                                                                                                                                                                                                                                                                                                                                                                                                                                                                                                                   | 33109 - Miami Beach                 | 7            | -36.4%     | 5     | -44.4%     | \$6,100,000 | 6.1%       | \$7,332,143 | -22.0%     |
| 33126 - Miami       44       -10.2%       20       -16.7%       \$275,000       10.0%       \$340,912       28.3%         33127 - Miami       0       N/A       0       N/A       (No Sales)       N/A       (No Sales)       N/A         33128 - Miami       3       50.0%       3       50.0%       \$160,000       -38.6%       \$154,000       -40.9%         33129 - Miami       41       17.1%       27       58.8%       \$750,000       20.5%       \$1,095,488       21.9%         33130 - Miami       82       -31.7%       34       -43.3%       \$542,500       -7.3%       \$586,362       -16.3%         33132 - Miami       142       -23.2%       75       -34.8%       \$695,250       10.4%       \$876,381       6.5%         33133 - Miami       106       2.9%       50       22.0%       \$500,000       -13.0%       \$930,546       22.8%         33134 - Miami       71       22.4%       49       14.0%       \$1,250,000       25.0%       \$1,765,975       14.6%         33135 - Miami       27       -18.2%       18       -10.0%       \$678,000       20.0%       \$813,963       -11.9%         33137 - Miami       2       -66.7%                                                                                                                                                                                                                                                                                                                                                                                                                                                                                                                                                                                                                                                                                                                                                                                                                                                                                                                                                                                | 33122 - Miami                       | 0            | N/A        | 0     | N/A        | (No Sales)  | N/A        | (No Sales)  | N/A        |
| 33127 - Miami         0         N/A         0         N/A         (No Sales)         N/A         (No Sales)         N/A           33128 - Miami         3         50.0%         3         50.0%         \$160,000         -38.6%         \$154,000         -40.9%           33129 - Miami         41         17.1%         27         58.8%         \$750,000         20.5%         \$1,095,488         21.9%           33130 - Miami         82         -31.7%         34         -43.3%         \$542,500         -7.3%         \$586,362         -16.3%           33131 - Miami         142         -23.2%         75         -34.8%         \$695,250         10.4%         \$876,381         6.5%           33133 - Miami         106         2.9%         50         22.0%         \$500,000         -13.0%         \$930,546         22.8%           33134 - Miami         71         22.4%         49         14.0%         \$1,250,000         25.0%         \$1,765,975         14.6%           33135 - Miami         8         0.0%         6         20.0%         \$230,000         20.0%         \$813,963         -11.9%           33136 - Miami         8         0.0%         6         20.0%         \$230,000         20.1% </td <td>33125 - Miami</td> <td>21</td> <td>0.0%</td> <td>9</td> <td>-40.0%</td> <td>\$320,000</td> <td>13.3%</td> <td>\$329,762</td> <td>25.9%</td>                                                                                                                                                                                                                                                                                                                                                                                                                                                                                                                                                                                                                                                                                                                                                | 33125 - Miami                       | 21           | 0.0%       | 9     | -40.0%     | \$320,000   | 13.3%      | \$329,762   | 25.9%      |
| 33128 - Miami         3         50.0%         3         50.0%         \$160,000         -38.6%         \$154,000         -40.9%           33129 - Miami         41         17.1%         27         58.8%         \$750,000         20.5%         \$1,095,488         21.9%           33130 - Miami         82         -31.7%         34         -43.3%         \$542,500         -7.3%         \$586,362         -16.3%           33131 - Miami         142         -23.2%         75         -34.8%         \$695,250         10.4%         \$876,381         6.5%           33132 - Miami         106         2.9%         50         22.0%         \$500,000         -13.0%         \$930,546         22.8%           33134 - Miami         71         22.4%         49         14.0%         \$1,250,000         25.0%         \$1,765,975         14.6%           33135 - Miami         27         -18.2%         18         -10.0%         \$678,000         20.0%         \$813,963         -11.9%           33136 - Miami         8         0.0%         6         20.0%         \$230,000         20.1%         \$235,500         -40.1%           33137 - Miami         99         -8.3%         58         1.8%         \$700,000                                                                                                                                                                                                                                                                                                                                                                                                                                                                                                                                                                                                                                                                                                                                                                                                                                                                                                      | 33126 - Miami                       | 44           | -10.2%     | 20    | -16.7%     | \$275,000   | 10.0%      | \$340,912   | 28.3%      |
| 33129 - Miami         41         17.1%         27         58.8%         \$750,000         20.5%         \$1,095,488         21.9%           33130 - Miami         82         -31.7%         34         -43.3%         \$542,500         -7.3%         \$586,362         -16.3%           33131 - Miami         142         -23.2%         75         -34.8%         \$695,250         10.4%         \$876,381         6.5%           33132 - Miami         106         2.9%         50         22.0%         \$500,000         -13.0%         \$930,546         22.8%           33133 - Miami         71         22.4%         49         14.0%         \$1,250,000         25.0%         \$1,765,975         14.6%           33135 - Miami         27         -18.2%         18         -10.0%         \$678,000         20.0%         \$235,500         -40.1%           33136 - Miami         8         0.0%         6         20.0%         \$230,000         20.1%         \$235,500         -40.1%           33137 - Miami         9         -8.3%         58         1.8%         \$700,000         -1.5%         \$876,892         -4.6%           33138 - Miami         31         -3.1%         18         -10.0%         \$320,000                                                                                                                                                                                                                                                                                                                                                                                                                                                                                                                                                                                                                                                                                                                                                                                                                                                                                                      | 33127 - Miami                       | 0            | N/A        | 0     | N/A        | (No Sales)  | N/A        | (No Sales)  | N/A        |
| 33130 - Miami       82       -31.7%       34       -43.3%       \$542,500       -7.3%       \$586,362       -16.3%         33131 - Miami       142       -23.2%       75       -34.8%       \$695,250       10.4%       \$876,381       6.5%         33132 - Miami       106       2.9%       50       22.0%       \$500,000       -13.0%       \$930,546       22.8%         33133 - Miami       71       22.4%       49       14.0%       \$1,250,000       25.0%       \$1,765,975       14.6%         33134 - Miami       27       -18.2%       18       -10.0%       \$678,000       20.0%       \$813,963       -11.9%         33135 - Miami       8       0.0%       6       20.0%       \$230,000       20.1%       \$235,500       -40.1%         33136 - Miami       2       -66.7%       1       -50.0%       \$429,000       26.9%       \$987,400       135.1%         33137 - Miami       99       -8.3%       58       1.8%       \$700,000       -1.5%       \$876,892       -4.6%         33138 - Miami       31       -3.1%       18       -10.0%       \$320,000       -12.3%       \$339,031       -3.4%         33139 - Miami Beach       206       -22.                                                                                                                                                                                                                                                                                                                                                                                                                                                                                                                                                                                                                                                                                                                                                                                                                                                                                                                                                                      | 33128 - Miami                       | 3            | 50.0%      | 3     | 50.0%      | \$160,000   | -38.6%     | \$154,000   | -40.9%     |
| 33131 - Miami       142       -23.2%       75       -34.8%       \$695,250       10.4%       \$876,381       6.5%         33132 - Miami       106       2.9%       50       22.0%       \$500,000       -13.0%       \$930,546       22.8%         33133 - Miami       71       22.4%       49       14.0%       \$1,250,000       25.0%       \$1,765,975       14.6%         33134 - Miami       27       -18.2%       18       -10.0%       \$678,000       20.0%       \$813,963       -11.9%         33135 - Miami       8       0.0%       6       20.0%       \$230,000       20.1%       \$235,500       -40.1%         33136 - Miami       2       -66.7%       1       -50.0%       \$429,000       26.9%       \$987,400       135.1%         33137 - Miami       99       -8.3%       58       1.8%       \$700,000       -1.5%       \$876,892       -4.6%         33138 - Miami       31       -3.1%       18       -10.0%       \$320,000       -12.3%       \$339,031       -3.4%         33139 - Miami Beach       206       -22.8%       139       -22.8%       \$400,000       -5.9%       \$974,019       -0.2%                                                                                                                                                                                                                                                                                                                                                                                                                                                                                                                                                                                                                                                                                                                                                                                                                                                                                                                                                                                                                | 33129 - Miami                       | 41           | 17.1%      | 27    | 58.8%      | \$750,000   | 20.5%      | \$1,095,488 | 21.9%      |
| 33132 - Miami       106       2.9%       50       22.0%       \$500,000       -13.0%       \$930,546       22.8%         33133 - Miami       71       22.4%       49       14.0%       \$1,250,000       25.0%       \$1,765,975       14.6%         33134 - Miami       27       -18.2%       18       -10.0%       \$678,000       20.0%       \$813,963       -11.9%         33135 - Miami       8       0.0%       6       20.0%       \$230,000       20.1%       \$235,500       -40.1%         33136 - Miami       2       -66.7%       1       -50.0%       \$429,000       26.9%       \$987,400       135.1%         33137 - Miami       99       -8.3%       58       1.8%       \$700,000       -1.5%       \$876,892       -4.6%         33138 - Miami       31       -3.1%       18       -10.0%       \$320,000       -12.3%       \$339,031       -3.4%         33139 - Miami Beach       206       -22.8%       139       -22.8%       \$400,000       -5.9%       \$974,019       -0.2%                                                                                                                                                                                                                                                                                                                                                                                                                                                                                                                                                                                                                                                                                                                                                                                                                                                                                                                                                                                                                                                                                                                                          | 33130 - Miami                       | 82           | -31.7%     | 34    | -43.3%     | \$542,500   | -7.3%      | \$586,362   | -16.3%     |
| 33133 - Miami       71       22.4%       49       14.0%       \$1,250,000       25.0%       \$1,765,975       14.6%         33134 - Miami       27       -18.2%       18       -10.0%       \$678,000       20.0%       \$813,963       -11.9%         33135 - Miami       8       0.0%       6       20.0%       \$230,000       20.1%       \$235,500       -40.1%         33136 - Miami       2       -66.7%       1       -50.0%       \$429,000       26.9%       \$987,400       135.1%         33137 - Miami       99       -8.3%       58       1.8%       \$700,000       -1.5%       \$876,892       -4.6%         33138 - Miami       31       -3.1%       18       -10.0%       \$320,000       -12.3%       \$339,031       -3.4%         33139 - Miami Beach       206       -22.8%       139       -22.8%       \$400,000       -5.9%       \$974,019       -0.2%                                                                                                                                                                                                                                                                                                                                                                                                                                                                                                                                                                                                                                                                                                                                                                                                                                                                                                                                                                                                                                                                                                                                                                                                                                                                   | 33131 - Miami                       | 142          | -23.2%     | 75    | -34.8%     | \$695,250   | 10.4%      | \$876,381   | 6.5%       |
| 33134 - Miami       27       -18.2%       18       -10.0%       \$678,000       20.0%       \$813,963       -11.9%         33135 - Miami       8       0.0%       6       20.0%       \$230,000       20.1%       \$235,500       -40.1%         33136 - Miami       2       -66.7%       1       -50.0%       \$429,000       26.9%       \$987,400       135.1%         33137 - Miami       99       -8.3%       58       1.8%       \$700,000       -1.5%       \$876,892       -4.6%         33138 - Miami       31       -3.1%       18       -10.0%       \$320,000       -12.3%       \$339,031       -3.4%         33139 - Miami Beach       206       -22.8%       139       -22.8%       \$400,000       -5.9%       \$974,019       -0.2%                                                                                                                                                                                                                                                                                                                                                                                                                                                                                                                                                                                                                                                                                                                                                                                                                                                                                                                                                                                                                                                                                                                                                                                                                                                                                                                                                                                               | 33132 - Miami                       | 106          | 2.9%       | 50    | 22.0%      | \$500,000   | -13.0%     | \$930,546   | 22.8%      |
| 33135 - Miami       8       0.0%       6       20.0%       \$230,000       20.1%       \$235,500       -40.1%         33136 - Miami       2       -66.7%       1       -50.0%       \$429,000       26.9%       \$987,400       135.1%         33137 - Miami       99       -8.3%       58       1.8%       \$700,000       -1.5%       \$876,892       -4.6%         33138 - Miami       31       -3.1%       18       -10.0%       \$320,000       -12.3%       \$339,031       -3.4%         33139 - Miami Beach       206       -22.8%       139       -22.8%       \$400,000       -5.9%       \$974,019       -0.2%                                                                                                                                                                                                                                                                                                                                                                                                                                                                                                                                                                                                                                                                                                                                                                                                                                                                                                                                                                                                                                                                                                                                                                                                                                                                                                                                                                                                                                                                                                                          | 33133 - Miami                       | 71           | 22.4%      | 49    | 14.0%      | \$1,250,000 | 25.0%      | \$1,765,975 | 14.6%      |
| 33136 - Miami       2       -66.7%       1       -50.0%       \$429,000       26.9%       \$987,400       135.1%         33137 - Miami       99       -8.3%       58       1.8%       \$700,000       -1.5%       \$876,892       -4.6%         33138 - Miami       31       -3.1%       18       -10.0%       \$320,000       -12.3%       \$339,031       -3.4%         33139 - Miami Beach       206       -22.8%       139       -22.8%       \$400,000       -5.9%       \$974,019       -0.2%                                                                                                                                                                                                                                                                                                                                                                                                                                                                                                                                                                                                                                                                                                                                                                                                                                                                                                                                                                                                                                                                                                                                                                                                                                                                                                                                                                                                                                                                                                                                                                                                                                                | 33134 - Miami                       | 27           | -18.2%     | 18    | -10.0%     | \$678,000   | 20.0%      | \$813,963   | -11.9%     |
| 33137 - Miami       99       -8.3%       58       1.8%       \$700,000       -1.5%       \$876,892       -4.6%         33138 - Miami       31       -3.1%       18       -10.0%       \$320,000       -12.3%       \$339,031       -3.4%         33139 - Miami Beach       206       -22.8%       139       -22.8%       \$400,000       -5.9%       \$974,019       -0.2%                                                                                                                                                                                                                                                                                                                                                                                                                                                                                                                                                                                                                                                                                                                                                                                                                                                                                                                                                                                                                                                                                                                                                                                                                                                                                                                                                                                                                                                                                                                                                                                                                                                                                                                                                                         | 33135 - Miami                       | 8            | 0.0%       | 6     | 20.0%      | \$230,000   | 20.1%      | \$235,500   | -40.1%     |
| 33138 - Miami       31       -3.1%       18       -10.0%       \$320,000       -12.3%       \$339,031       -3.4%         33139 - Miami Beach       206       -22.8%       139       -22.8%       \$400,000       -5.9%       \$974,019       -0.2%                                                                                                                                                                                                                                                                                                                                                                                                                                                                                                                                                                                                                                                                                                                                                                                                                                                                                                                                                                                                                                                                                                                                                                                                                                                                                                                                                                                                                                                                                                                                                                                                                                                                                                                                                                                                                                                                                                | 33136 - Miami                       | 2            | -66.7%     | 1     | -50.0%     | \$429,000   | 26.9%      | \$987,400   | 135.1%     |
| 33139 - Miami Beach 206 -22.8% 139 -22.8% \$400,000 -5.9% \$974,019 -0.2%                                                                                                                                                                                                                                                                                                                                                                                                                                                                                                                                                                                                                                                                                                                                                                                                                                                                                                                                                                                                                                                                                                                                                                                                                                                                                                                                                                                                                                                                                                                                                                                                                                                                                                                                                                                                                                                                                                                                                                                                                                                                          | 33137 - Miami                       | 99           | -8.3%      | 58    | 1.8%       | \$700,000   | -1.5%      | \$876,892   | -4.6%      |
| 33139 - Miami Beach 206 -22.8% 139 -22.8% \$400,000 -5.9% \$974,019 -0.2%                                                                                                                                                                                                                                                                                                                                                                                                                                                                                                                                                                                                                                                                                                                                                                                                                                                                                                                                                                                                                                                                                                                                                                                                                                                                                                                                                                                                                                                                                                                                                                                                                                                                                                                                                                                                                                                                                                                                                                                                                                                                          | 33138 - Miami                       | 31           | -3.1%      | 18    | -10.0%     | \$320,000   | -12.3%     | \$339,031   | -3.4%      |
|                                                                                                                                                                                                                                                                                                                                                                                                                                                                                                                                                                                                                                                                                                                                                                                                                                                                                                                                                                                                                                                                                                                                                                                                                                                                                                                                                                                                                                                                                                                                                                                                                                                                                                                                                                                                                                                                                                                                                                                                                                                                                                                                                    | 33139 - Miami Beach                 | 206          | -22.8%     | 139   | -22.8%     | \$400,000   | -5.9%      | \$974,019   | -0.2%      |
|                                                                                                                                                                                                                                                                                                                                                                                                                                                                                                                                                                                                                                                                                                                                                                                                                                                                                                                                                                                                                                                                                                                                                                                                                                                                                                                                                                                                                                                                                                                                                                                                                                                                                                                                                                                                                                                                                                                                                                                                                                                                                                                                                    |                                     |              |            | 64    |            |             |            |             |            |
| 33141 - Miami Beach 116 -20.5% 83 1.2% \$425,000 -0.9% \$652,190 9.9%                                                                                                                                                                                                                                                                                                                                                                                                                                                                                                                                                                                                                                                                                                                                                                                                                                                                                                                                                                                                                                                                                                                                                                                                                                                                                                                                                                                                                                                                                                                                                                                                                                                                                                                                                                                                                                                                                                                                                                                                                                                                              |                                     |              |            |       |            |             |            |             | 9.9%       |
| 33142 - Miami 1 -80.0% 0 N/A \$380,000 1.3% \$380,000 10.9%                                                                                                                                                                                                                                                                                                                                                                                                                                                                                                                                                                                                                                                                                                                                                                                                                                                                                                                                                                                                                                                                                                                                                                                                                                                                                                                                                                                                                                                                                                                                                                                                                                                                                                                                                                                                                                                                                                                                                                                                                                                                                        |                                     |              |            |       |            |             |            |             |            |
| 33143 - Miami 28 0.0% 18 5.9% \$320,000 16.9% \$418,732 19.0%                                                                                                                                                                                                                                                                                                                                                                                                                                                                                                                                                                                                                                                                                                                                                                                                                                                                                                                                                                                                                                                                                                                                                                                                                                                                                                                                                                                                                                                                                                                                                                                                                                                                                                                                                                                                                                                                                                                                                                                                                                                                                      |                                     | 28           |            |       |            |             |            |             |            |
| 33144 - Miami 3 0.0% 1 0.0% \$200,000 -25.9% \$196,000 -23.6%                                                                                                                                                                                                                                                                                                                                                                                                                                                                                                                                                                                                                                                                                                                                                                                                                                                                                                                                                                                                                                                                                                                                                                                                                                                                                                                                                                                                                                                                                                                                                                                                                                                                                                                                                                                                                                                                                                                                                                                                                                                                                      |                                     |              |            |       |            |             |            |             |            |
|                                                                                                                                                                                                                                                                                                                                                                                                                                                                                                                                                                                                                                                                                                                                                                                                                                                                                                                                                                                                                                                                                                                                                                                                                                                                                                                                                                                                                                                                                                                                                                                                                                                                                                                                                                                                                                                                                                                                                                                                                                                                                                                                                    | 33145 - Miami                       | 22           | -15.4%     | 9     | -30.8%     | \$465,000   | 20.8%      | \$578,442   | 38.5%      |