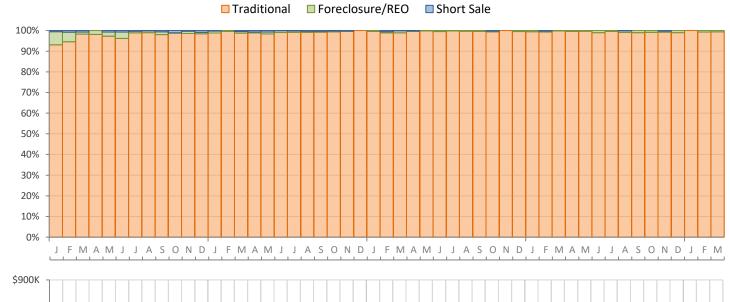

## Monthly Distressed Market - March 2024 Single-Family Homes St. Lucie County

**Closed Sales** 

Median Sale Price

|                 |                   | March 2024 | March 2023 | Percent Change<br>Year-over-Year |
|-----------------|-------------------|------------|------------|----------------------------------|
| Traditional     | Closed Sales      | 477        | 544        | -12.3%                           |
|                 | Median Sale Price | \$390,000  | \$375,000  | 4.0%                             |
| Foreclosure/REO | Closed Sales      | 3          | 1          | 200.0%                           |
|                 | Median Sale Price | \$120,000  | \$140,000  | -14.3%                           |
| Short Sale      | Closed Sales      | 0          | 0          | N/A                              |
|                 | Median Sale Price | (No Sales) | (No Sales) | N/A                              |