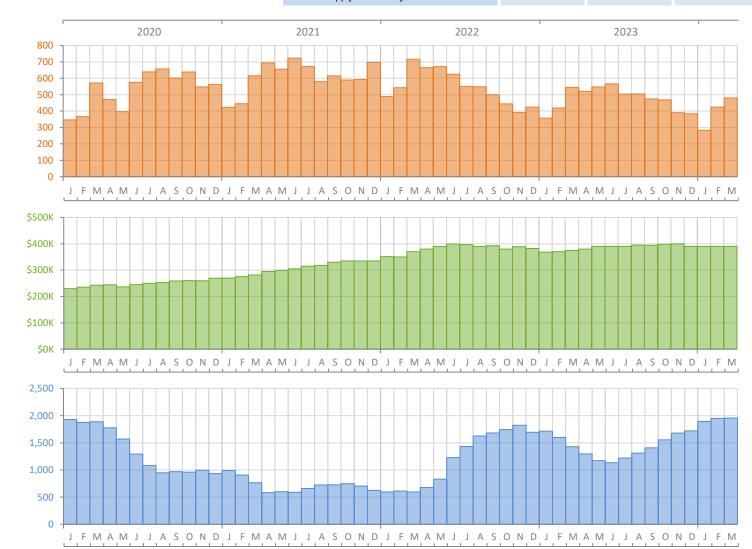

## Monthly Market Summary - March 2024 Single-Family Homes St. Lucie County

2020

**Median Sale Price** 

Inventory

|                                        | March 2024      | March 2023      | Percent Change<br>Year-over-Year |
|----------------------------------------|-----------------|-----------------|----------------------------------|
| Closed Sales                           | 480             | 545             | -11.9%                           |
| Paid in Cash                           | 148             | 132             | 12.1%                            |
| Median Sale Price                      | \$390,000       | \$375,000       | 4.0%                             |
| Average Sale Price                     | \$432,093       | \$407,414       | 6.1%                             |
| Dollar Volume                          | \$207.4 Million | \$222.0 Million | -6.6%                            |
| Med. Pct. of Orig. List Price Received | 96.5%           | 95.1%           | 1.5%                             |
| Median Time to Contract                | 41 Days         | 42 Days         | -2.4%                            |
| Median Time to Sale                    | 80 Days         | 79 Days         | 1.3%                             |
| New Pending Sales                      | 604             | 660             | -8.5%                            |
| New Listings                           | 722             | 650             | 11.1%                            |
| Pending Inventory                      | 902             | 971             | -7.1%                            |
| Inventory (Active Listings)            | 1,954           | 1,429           | 36.7%                            |
| Months Supply of Inventory             | 4.2             | 2.8             | 50.0%                            |