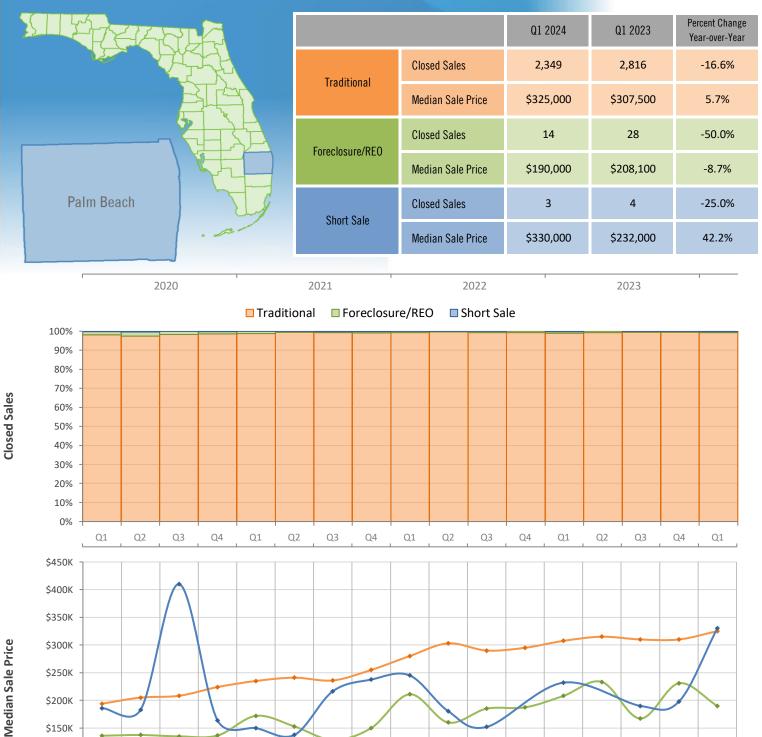

7,000 6,000

5,000 4,000 3,000 2,000 1,000 0 Quarterly Distressed Market - Q1 2024 Townhouses and Condos Palm Beach County

\$100K

\$50K

\$0K

Q1

Q2

Q3

2020

Q4

Q1

Q2

Produced by Florida REALTORS® with data provided by Florida's multiple listing services. Statistics for each month compiled from MLS feeds on the 15th day of the following month. Data released on Thursday, April 18, 2024. Next data release is Tuesday, July 23, 2024.

Q4

Q1

Q2

Q3

2022

Q4

Q1

Q2

Q3

2023

Q4

Q1

Q3

2021