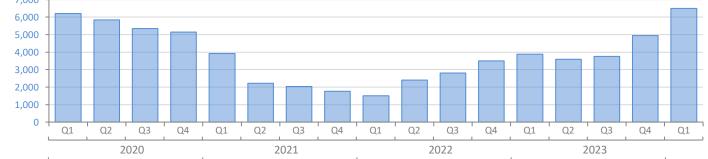

7,000 6,000

5,000 4,000 3,000 2,000 1,000 0 Quarterly Distressed Market - Q1 2024 Townhouses and Condos Palm Beach County

\$100K

\$50K

\$0K

Q1

Q2

Q3

2020

Q4

Q1

Q2

Produced by Florida REALTORS® with data provided by Florida's multiple listing services. Statistics for each month compiled from MLS feeds on the 15th day of the following month. Data released on Thursday, April 18, 2024. Next data release is Tuesday, July 23, 2024.

Q4

Q1

Q2

Q3

2022

Q4

Q1

Q2

Q3

2023

Q4

Q1

Q3

2021