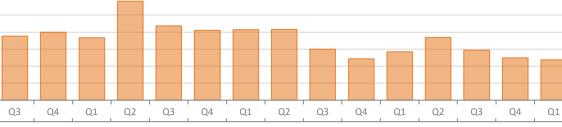

7,000 6,000

5,000 4,000 3,000 2,000 1,000 0 Quarterly Distressed Market - Q1 2024 Townhouses and Condos Palm Beach County

\$100K

\$50K

\$0K

Q1

Q2

Q3

2020

Q4

Q1

Q2

Produced by Florida REALTORS® with data provided by Florida's multiple listing services. Statistics for each month compiled from MLS feeds on the 15th day of the following month. Data released on Thursday, April 18, 2024. Next data release is Tuesday, July 23, 2024.

Q4

Q1

Q2

Q3

2022

Q4

Q1

Q2

Q3

2023

Q4

Q1

Q3

2021