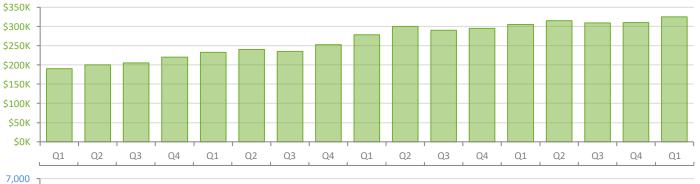

## Quarterly Market Summary - Q1 2024 Townhouses and Condos Palm Beach County

. . . . . . .

|                                        | Q1 2024       | Q1 2023       | Year-over-Year |
|----------------------------------------|---------------|---------------|----------------|
| Closed Sales                           | 2,366         | 2,848         | -16.9%         |
| Paid in Cash                           | 1,541         | 1,774         | -13.1%         |
| Median Sale Price                      | \$325,000     | \$305,000     | 6.6%           |
| Average Sale Price                     | \$521,275     | \$508,681     | 2.5%           |
| Dollar Volume                          | \$1.2 Billion | \$1.4 Billion | -14.9%         |
| Med. Pct. of Orig. List Price Received | 94.0%         | 94.4%         | -0.4%          |
| Median Time to Contract                | 42 Days       | 35 Days       | 20.0%          |
| Median Time to Sale                    | 81 Days       | 77 Days       | 5.2%           |
| New Pending Sales                      | 3,330         | 3,966         | -16.0%         |
| New Listings                           | 6,016         | 4,998         | 20.4%          |
| Pending Inventory                      | 1,842         | 2,120         | -13.1%         |
| Inventory (Active Listings)            | 6,496         | 3,880         | 67.4%          |
| Months Supply of Inventory             | 6.8           | 3.7           | 83.8%          |
|                                        | 1             |               |                |