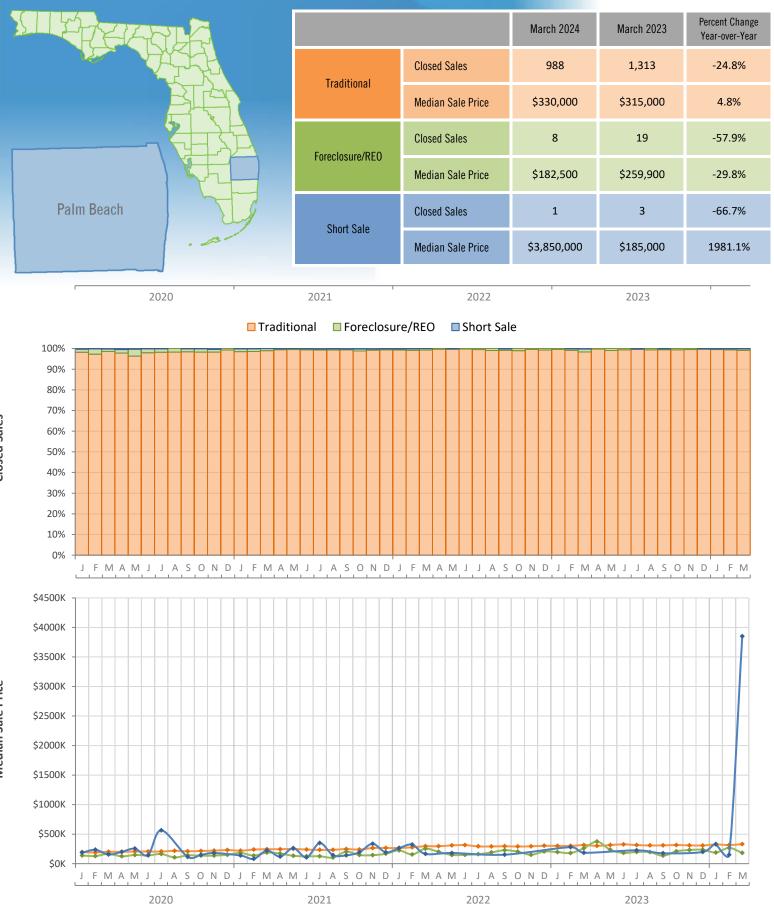

## Monthly Distressed Market - March 2024 Townhouses and Condos Palm Beach County

Produced by Florida REALTORS® with data provided by Florida's multiple listing services. Statistics for each month compiled from MLS feeds on the 15th day of the following month. Data released on Thursday, April 18, 2024. Next data release is Wednesday, May 22, 2024.