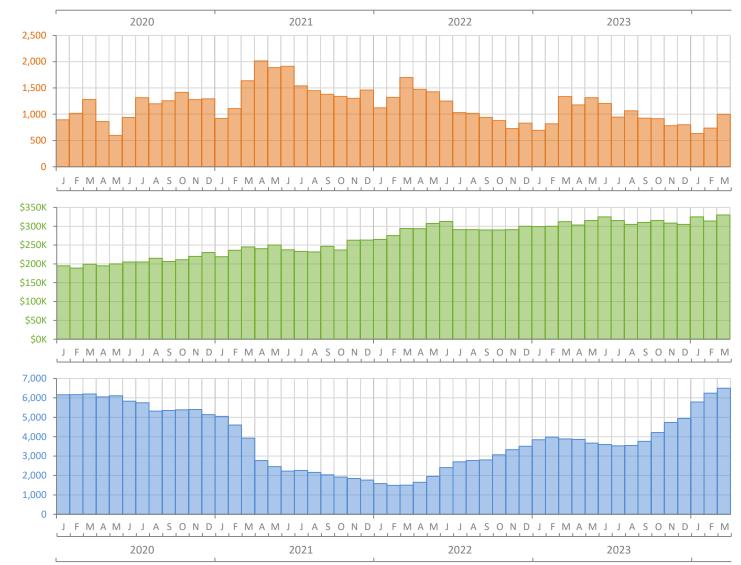

## Monthly Market Summary - March 2024 Townhouses and Condos Palm Beach County

|                                        | March 2024      | March 2023      | Percent Change<br>Year-over-Year |
|----------------------------------------|-----------------|-----------------|----------------------------------|
| Closed Sales                           | 997             | 1,335           | -25.3%                           |
| Paid in Cash                           | 650             | 833             | -22.0%                           |
| Median Sale Price                      | \$330,000       | \$312,000       | 5.8%                             |
| Average Sale Price                     | \$529,646       | \$526,554       | 0.6%                             |
| Dollar Volume                          | \$528.1 Million | \$702.9 Million | -24.9%                           |
| Med. Pct. of Orig. List Price Received | 93.6%           | 94.3%           | -0.7%                            |
| Median Time to Contract                | 41 Days         | 35 Days         | 17.1%                            |
| Median Time to Sale                    | 77 Days         | 76 Days         | 1.3%                             |
| New Pending Sales                      | 1,201           | 1,527           | -21.3%                           |
| New Listings                           | 1,870           | 1,686           | 10.9%                            |
| Pending Inventory                      | 1,842           | 2,120           | -13.1%                           |
| Inventory (Active Listings)            | 6,496           | 3,880           | 67.4%                            |
| Months Supply of Inventory             | 6.8             | 3.7             | 83.8%                            |