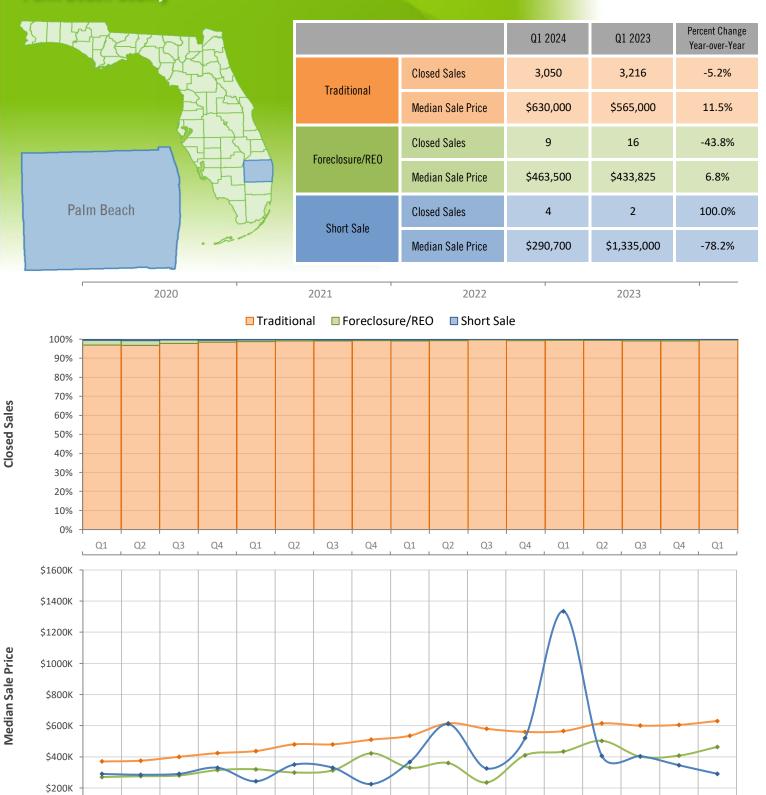

## Quarterly Distressed Market - Q1 2024 Single-Family Homes Palm Beach County

\$0K

Q1

Q2

Q3

2020

Q4

Q1

Q2

Produced by Florida REALTORS® with data provided by Florida's multiple listing services. Statistics for each month compiled from MLS feeds on the 15th day of the following month. Data released on Thursday, April 18, 2024. Next data release is Tuesday, July 23, 2024.

Q4

Q1

Q2

Q3

2022

Q4

Q1

Q2

Q3

2023

Q4

Q1

Q3

2021