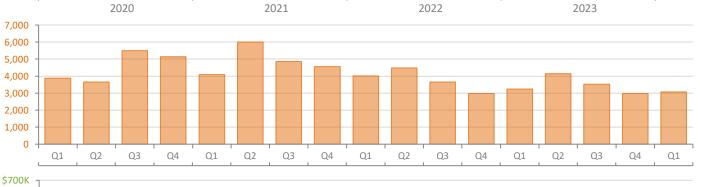

**Closed Sales** 

Produced by Florida REALTORS® with data provided by Florida's multiple listing services. Statistics for each month compiled from MLS feeds on the 15th day of the following month. Data released on Thursday, April 18, 2024. Next data release is Tuesday, July 23, 2024.