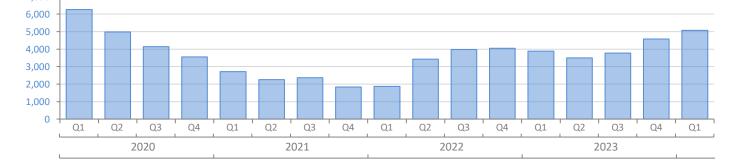

## Quarterly Distressed Market - Q1 2024 Single-Family Homes Palm Beach County

\$0K

Q1

Q2

Q3

2020

Q4

Q1

Q2

Produced by Florida REALTORS® with data provided by Florida's multiple listing services. Statistics for each month compiled from MLS feeds on the 15th day of the following month. Data released on Thursday, April 18, 2024. Next data release is Tuesday, July 23, 2024.

Q4

Q1

Q2

Q3

2022

Q4

Q1

Q2

Q3

2023

Q4

Q1

Q3

2021