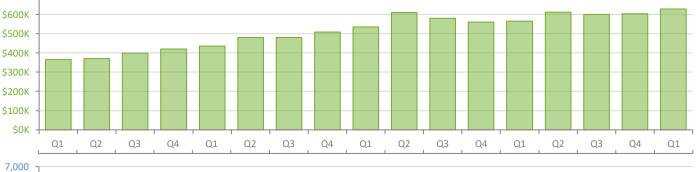

## Quarterly Market Summary - Q1 2024 Single-Family Homes Palm Beach County

|                                        | Q1 2024       | Q1 2023       | Percent Change<br>Year-over-Year |
|----------------------------------------|---------------|---------------|----------------------------------|
| Closed Sales                           | 3,063         | 3,234         | -5.3%                            |
| Paid in Cash                           | 1,443         | 1,477         | -2.3%                            |
| Median Sale Price                      | \$629,000     | \$565,000     | 11.3%                            |
| Average Sale Price                     | \$1,135,279   | \$951,075     | 19.4%                            |
| Dollar Volume                          | \$3.5 Billion | \$3.1 Billion | 13.1%                            |
| Med. Pct. of Orig. List Price Received | 94.5%         | 94.0%         | 0.5%                             |
| Median Time to Contract                | 40 Days       | 39 Days       | 2.6%                             |
| Median Time to Sale                    | 81 Days       | 81 Days       | 0.0%                             |
| New Pending Sales                      | 4,199         | 4,315         | -2.7%                            |
| New Listings                           | 5,558         | 4,909         | 13.2%                            |
| Pending Inventory                      | 2,197         | 2,213         | -0.7%                            |
| Inventory (Active Listings)            | 5,066         | 3,876         | 30.7%                            |
| Months Supply of Inventory             | 4.4           | 3.2           | 37.5%                            |
|                                        | 1             |               |                                  |