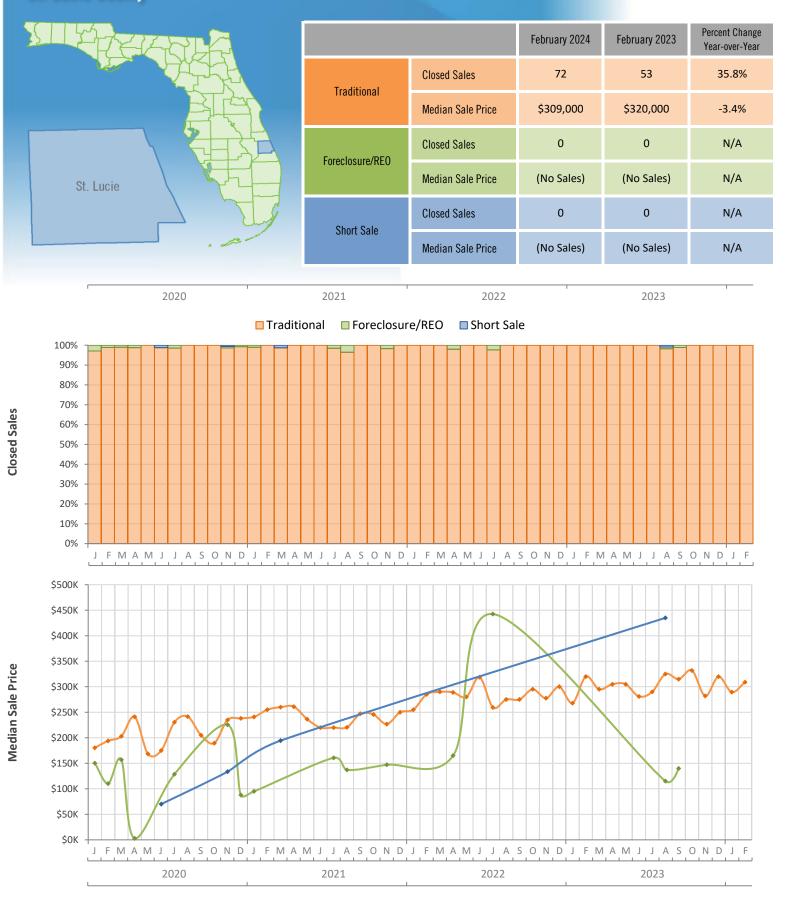

## Monthly Distressed Market - February 2024 Townhouses and Condos St. Lucie County

Produced by Florida REALTORS® with data provided by Florida's multiple listing services. Statistics for each month compiled from MLS feeds on the 15th day of the following month. Data released on Thursday, March 21, 2024. Next data release is Thursday, April 18, 2024.