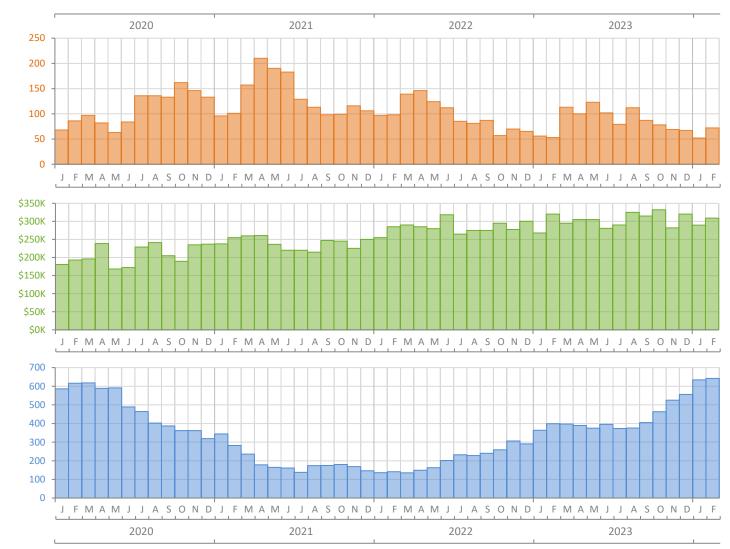

## Monthly Market Summary - February 2024 Townhouses and Condos St. Lucie County

|                                        | February 2024  | February 2023  | Percent Change<br>Year-over-Year |
|----------------------------------------|----------------|----------------|----------------------------------|
| Closed Sales                           | 72             | 53             | 35.8%                            |
| Paid in Cash                           | 46             | 32             | 43.8%                            |
| Median Sale Price                      | \$309,000      | \$320,000      | -3.4%                            |
| Average Sale Price                     | \$430,195      | \$358,581      | 20.0%                            |
| Dollar Volume                          | \$31.0 Million | \$19.0 Million | 63.0%                            |
| Med. Pct. of Orig. List Price Received | 94.1%          | 94.2%          | -0.1%                            |
| Median Time to Contract                | 58 Days        | 30 Days        | 93.3%                            |
| Median Time to Sale                    | 92 Days        | 75 Days        | 22.7%                            |
| New Pending Sales                      | 119            | 94             | 26.6%                            |
| New Listings                           | 169            | 141            | 19.9%                            |
| Pending Inventory                      | 163            | 156            | 4.5%                             |
| Inventory (Active Listings)            | 642            | 399            | 60.9%                            |
| Months Supply of Inventory             | 7.3            | 4.5            | 62.2%                            |

**Median Sale Price** 

Inventory