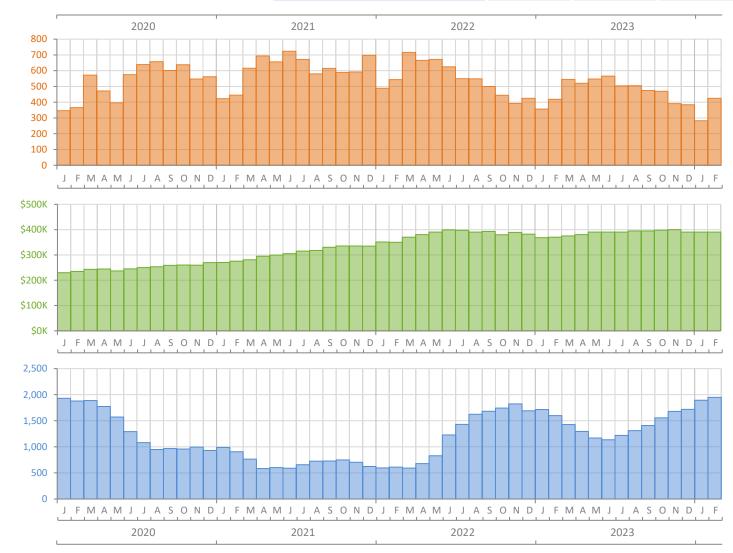

## Monthly Market Summary - February 2024 Single-Family Homes St. Lucie County

|                                        | February 2024   | February 2023   | Year-over-Year |
|----------------------------------------|-----------------|-----------------|----------------|
| Closed Sales                           | 425             | 419             | 1.4%           |
| Paid in Cash                           | 132             | 130             | 1.5%           |
| Median Sale Price                      | \$390,000       | \$370,000       | 5.4%           |
| Average Sale Price                     | \$449,191       | \$404,285       | 11.1%          |
| Dollar Volume                          | \$190.9 Million | \$169.4 Million | 12.7%          |
| Med. Pct. of Orig. List Price Received | 96.8%           | 95.2%           | 1.7%           |
| Median Time to Contract                | 35 Days         | 43 Days         | -18.6%         |
| Median Time to Sale                    | 76 Days         | 81 Days         | -6.2%          |
| New Pending Sales                      | 582             | 604             | -3.6%          |
| New Listings                           | 698             | 588             | 18.7%          |
| Pending Inventory                      | 819             | 923             | -11.3%         |
| Inventory (Active Listings)            | 1,949           | 1,599           | 21.9%          |
| Months Supply of Inventory             | 4.2             | 3.0             | 40.0%          |

Produced by Florida REALTORS® with data provided by Florida's multiple listing services. Statistics for each month compiled from MLS feeds on the 15th day of the following month. Data released on Thursday, March 21, 2024. Next data release is Thursday, April 18, 2024.