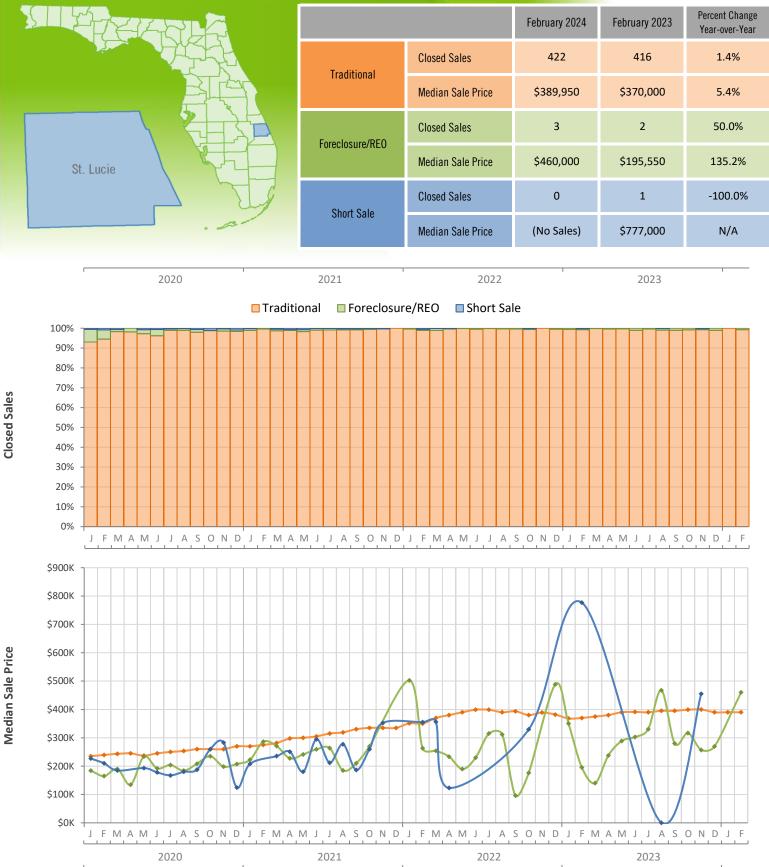

## Monthly Distressed Market - February 2024 Single-Family Homes St. Lucie County

Produced by Florida REALTORS® with data provided by Florida's multiple listing services. Statistics for each month compiled from MLS feeds on the 15th day of the following month. Data released on Thursday, March 21, 2024. Next data release is Thursday, April 18, 2024.