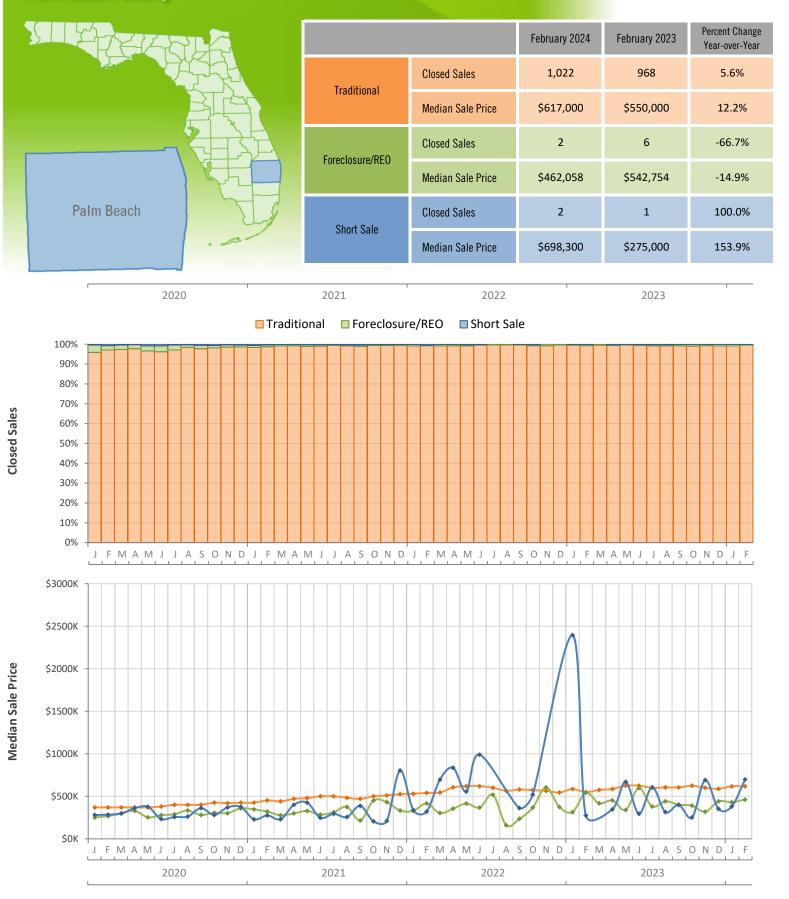

## Monthly Distressed Market - February 2024 Single-Family Homes Palm Beach County

Produced by Florida REALTORS® with data provided by Florida's multiple listing services. Statistics for each month compiled from MLS feeds on the 15th day of the following month. Data released on Thursday, March 21, 2024. Next data release is Thursday, April 18, 2024.