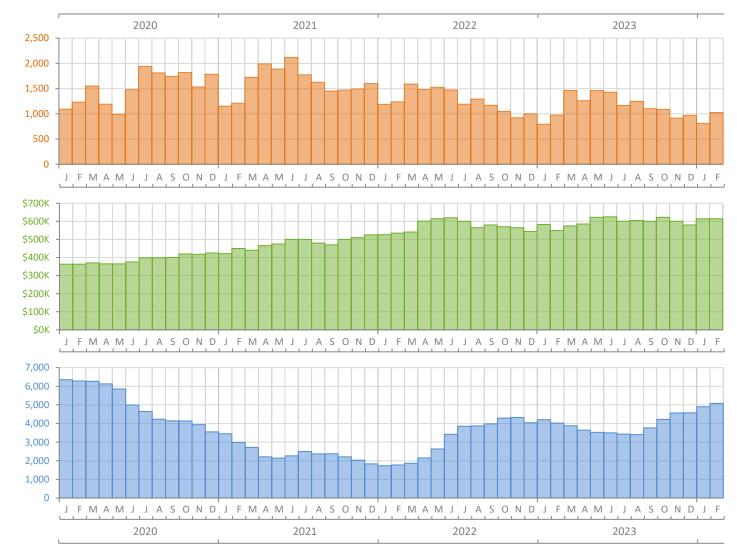

|
| Median Time to Contract                | 38 Days       | 39 Days         | -2.6%                            |
| Median Time to Sale                    | 78 Days       | 81 Days         | -3.7%                            |
| New Pending Sales                      | 1,438         | 1,453           | -1.0%                            |
| New Listings                           | 1,877         | 1,484           | 26.5%                            |
| Pending Inventory                      | 2,059         | 2,182           | -5.6%                            |
| Inventory (Active Listings)            | 5,080         | 4,027           | 26.1%                            |
| Months Supply of Inventory             | 4.4           | 3.3             | 33.3%                            |



Produced by Florida REALTORS® with data provided by Florida's multiple listing services. Statistics for each month compiled from MLS feeds on the 15th day of the following month. Data released on Thursday, March 21, 2024. Next data release is Thursday, April 18, 2024.

**Median Sale Price** 

Inventory

## Monthly Distressed Market - February 2024 Single-Family Homes Palm Beach County





Produced by Florida REALTORS® with data provided by Florida's multiple listing services. Statistics for each month compiled from MLS feeds on the 15th day of the following month. Data released on Thursday, March 21, 2024. Next data release is Thursday, April 18, 2024.