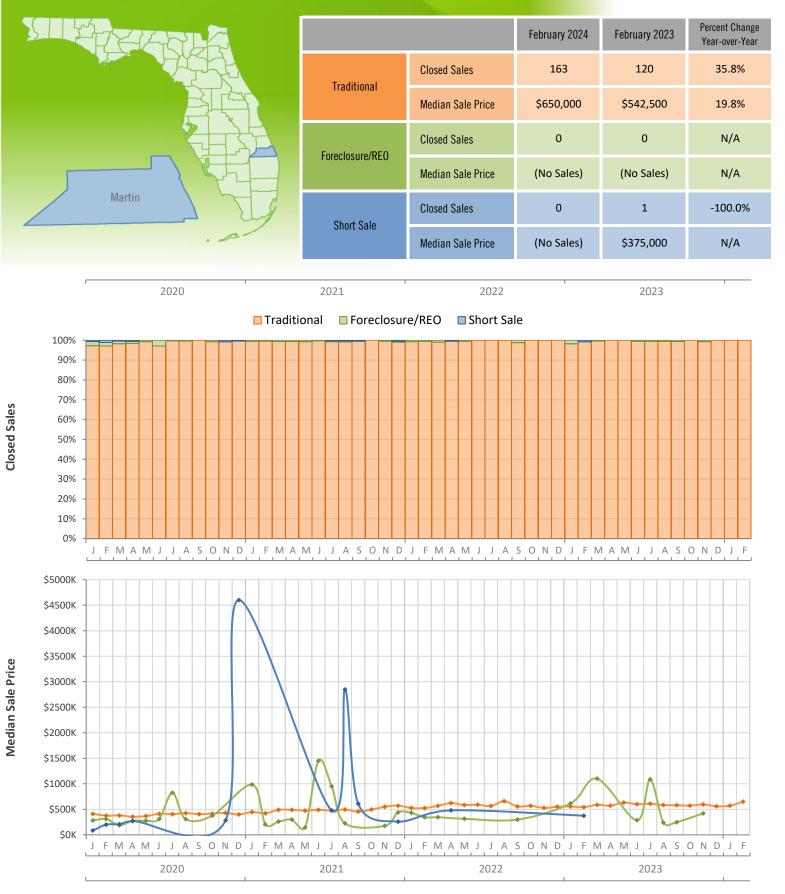

## Monthly Distressed Market - February 2024 Single-Family Homes Martin County

Produced by Florida REALTORS® with data provided by Florida's multiple listing services. Statistics for each month compiled from MLS feeds on the 15th day of the following month. Data released on Thursday, March 21, 2024. Next data release is Thursday, April 18, 2024.