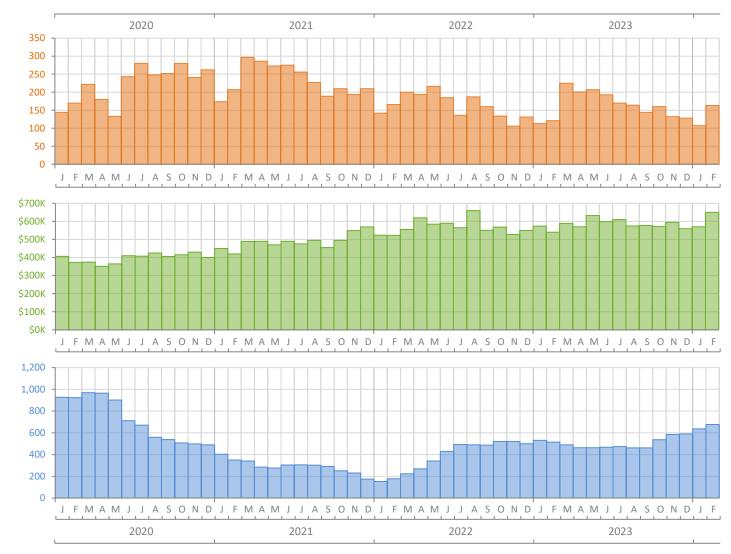

## Monthly Market Summary - February 2024 Single-Family Homes Martin County

| February 2024   | February 2023                                                                                                     | Year-over-Year                                                                                                                                                                          |
|-----------------|-------------------------------------------------------------------------------------------------------------------|-----------------------------------------------------------------------------------------------------------------------------------------------------------------------------------------|
| 163             | 121                                                                                                               | 34.7%                                                                                                                                                                                   |
| 89              | 74                                                                                                                | 20.3%                                                                                                                                                                                   |
| \$650,000       | \$540,000                                                                                                         | 20.4%                                                                                                                                                                                   |
| \$962,537       | \$908,487                                                                                                         | 5.9%                                                                                                                                                                                    |
| \$156.9 Million | \$109.9 Million                                                                                                   | 42.7%                                                                                                                                                                                   |
| 95.2%           | 93.4%                                                                                                             | 1.9%                                                                                                                                                                                    |
| 40 Days         | 41 Days                                                                                                           | -2.4%                                                                                                                                                                                   |
| 81 Days         | 79 Days                                                                                                           | 2.5%                                                                                                                                                                                    |
| 208             | 203                                                                                                               | 2.5%                                                                                                                                                                                    |
| 277             | 216                                                                                                               | 28.2%                                                                                                                                                                                   |
| 279             | 296                                                                                                               | -5.7%                                                                                                                                                                                   |
| 677             | 515                                                                                                               | 31.5%                                                                                                                                                                                   |
| 4.1             | 3.3                                                                                                               | 24.2%                                                                                                                                                                                   |
|                 | 163<br>89<br>\$650,000<br>\$962,537<br>\$156.9 Million<br>95.2%<br>40 Days<br>81 Days<br>208<br>277<br>279<br>677 | 163 121   89 74   \$650,000 \$540,000   \$962,537 \$908,487   \$156.9 Million \$109.9 Million   95.2% 93.4%   40 Days 41 Days   81 Days 79 Days   208 203   277 216   279 296   677 515 |