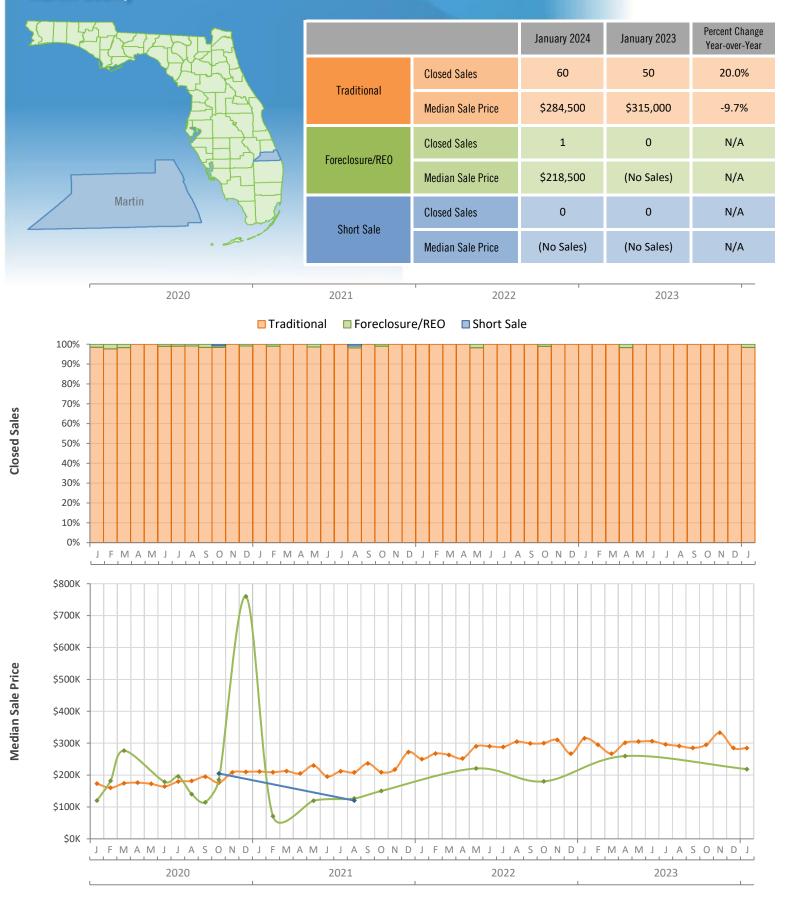

## Monthly Distressed Market - January 2024 Townhouses and Condos Martin County

Produced by Florida REALTORS® with data provided by Florida's multiple listing services. Statistics for each month compiled from MLS feeds on the 15th day of the following month. Data released on Thursday, February 22, 2024. Next data release is Thursday, March 21, 2024.