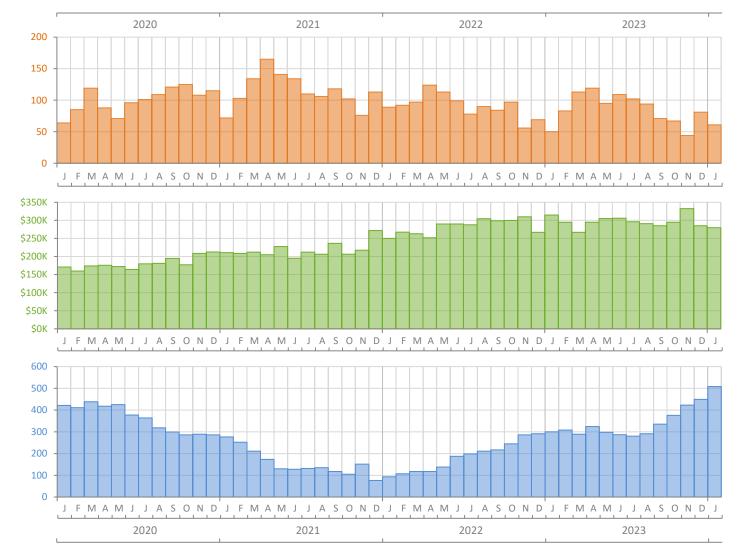

## Monthly Market Summary - January 2024 Townhouses and Condos Martin County

**Closed Sales** 

**Median Sale Price** 

Inventory

| January 2024   | January 2023                                                                                                           | Percent Change<br>Year-over-Year                                                                                                                                                    |
|----------------|------------------------------------------------------------------------------------------------------------------------|-------------------------------------------------------------------------------------------------------------------------------------------------------------------------------------|
| 61             | 50                                                                                                                     | 22.0%                                                                                                                                                                               |
| 33             | 30                                                                                                                     | 10.0%                                                                                                                                                                               |
| \$280,000      | \$315,000                                                                                                              | -11.1%                                                                                                                                                                              |
| \$351,698      | \$395,032                                                                                                              | -11.0%                                                                                                                                                                              |
| \$21.5 Million | \$19.8 Million                                                                                                         | 8.6%                                                                                                                                                                                |
| 94.3%          | 93.8%                                                                                                                  | 0.5%                                                                                                                                                                                |
| 45 Days        | 53 Days                                                                                                                | -15.1%                                                                                                                                                                              |
| 86 Days        | 86 Days                                                                                                                | 0.0%                                                                                                                                                                                |
| 101            | 115                                                                                                                    | -12.2%                                                                                                                                                                              |
| 189            | 143                                                                                                                    | 32.2%                                                                                                                                                                               |
| 156            | 152                                                                                                                    | 2.6%                                                                                                                                                                                |
| 508            | 300                                                                                                                    | 69.3%                                                                                                                                                                               |
| 5.9            | 3.4                                                                                                                    | 73.5%                                                                                                                                                                               |
|                | 61<br>33<br>\$280,000<br>\$351,698<br>\$21.5 Million<br>94.3%<br>45 Days<br>86 Days<br>101<br>189<br>189<br>156<br>508 | 61 50   33 30   \$280,000 \$315,000   \$351,698 \$395,032   \$21.5 Million \$19.8 Million   94.3% 93.8%   45 Days 53 Days   86 Days 86 Days   101 115   189 143   156 152   508 300 |