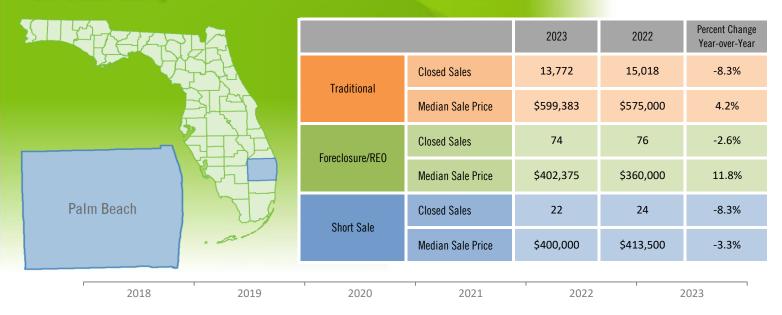

## Yearly Distressed Market - 2023 Single-Family Homes Palm Beach County

Traditional Foreclosure/REO Short Sale

Produced by Florida REALTORS® with data provided by Florida's multiple listing services. Statistics for each month compiled from MLS feeds on the 15th day of the following month. Data released on Friday, January 19, 2024. Next yearly data release is TBD.