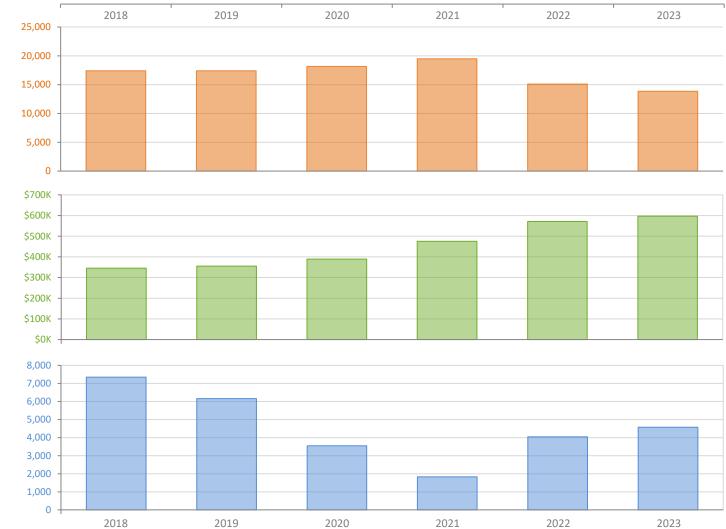

## Yearly Distressed Market - 2023 Single-Family Homes Palm Beach County

Traditional Foreclosure/REO Short Sale

Produced by Florida REALTORS® with data provided by Florida's multiple listing services. Statistics for each month compiled from MLS feeds on the 15th day of the following month. Data released on Friday, January 19, 2024. Next yearly data release is TBD.