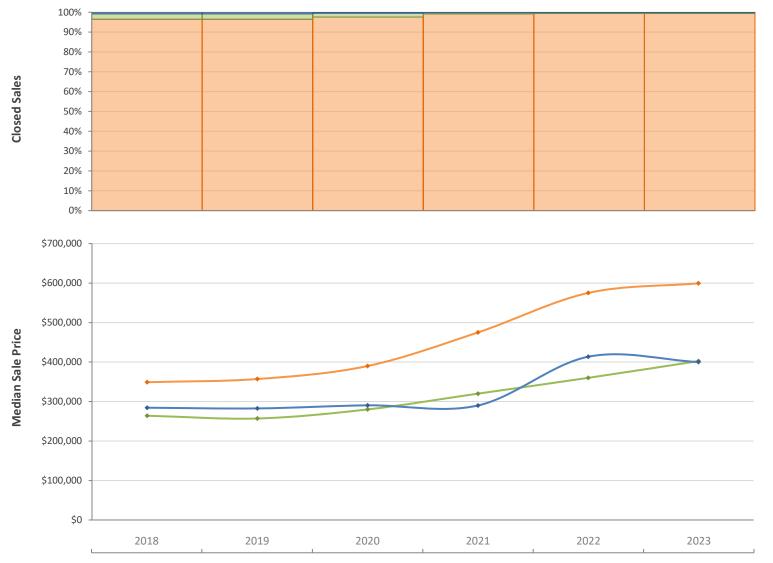

## Yearly Distressed Market - 2023 Single-Family Homes Palm Beach County

Traditional Foreclosure/REO Short Sale

Produced by Florida REALTORS® with data provided by Florida's multiple listing services. Statistics for each month compiled from MLS feeds on the 15th day of the following month. Data released on Friday, January 19, 2024. Next yearly data release is TBD.