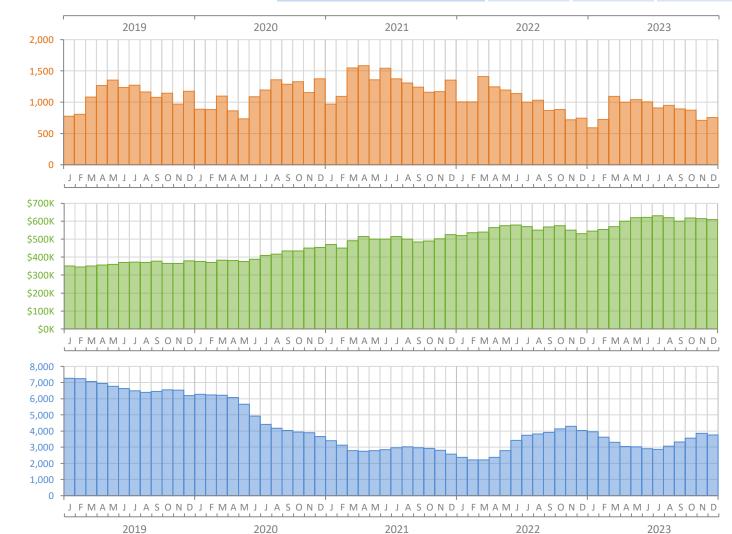

## Monthly Market Summary - December 2023 Single-Family Homes Miami-Dade County

**Closed Sales** 

**Median Sale Price** 

Inventory

|                                        | December 2023   | December 2022   | Percent Change<br>Year-over-Year |
|----------------------------------------|-----------------|-----------------|----------------------------------|
| Closed Sales                           | 754             | 744             | 1.3%                             |
| Paid in Cash                           | 206             | 190             | 8.4%                             |
| Median Sale Price                      | \$610,000       | \$530,900       | 14.9%                            |
| Average Sale Price                     | \$907,066       | \$804,082       | 12.8%                            |
| Dollar Volume                          | \$683.9 Million | \$598.2 Million | 14.3%                            |
| Med. Pct. of Orig. List Price Received | 96.1%           | 95.2%           | 0.9%                             |
| Median Time to Contract                | 28 Days         | 35 Days         | -20.0%                           |
| Median Time to Sale                    | 69 Days         | 77 Days         | -10.4%                           |
| New Pending Sales                      | 701             | 708             | -1.0%                            |
| New Listings                           | 984             | 914             | 7.7%                             |
| Pending Inventory                      | 1,159           | 1,134           | 2.2%                             |
| Inventory (Active Listings)            | 3,755           | 4,043           | -7.1%                            |
| Months Supply of Inventory             | 4.3             | 4.0             | 7.5%                             |