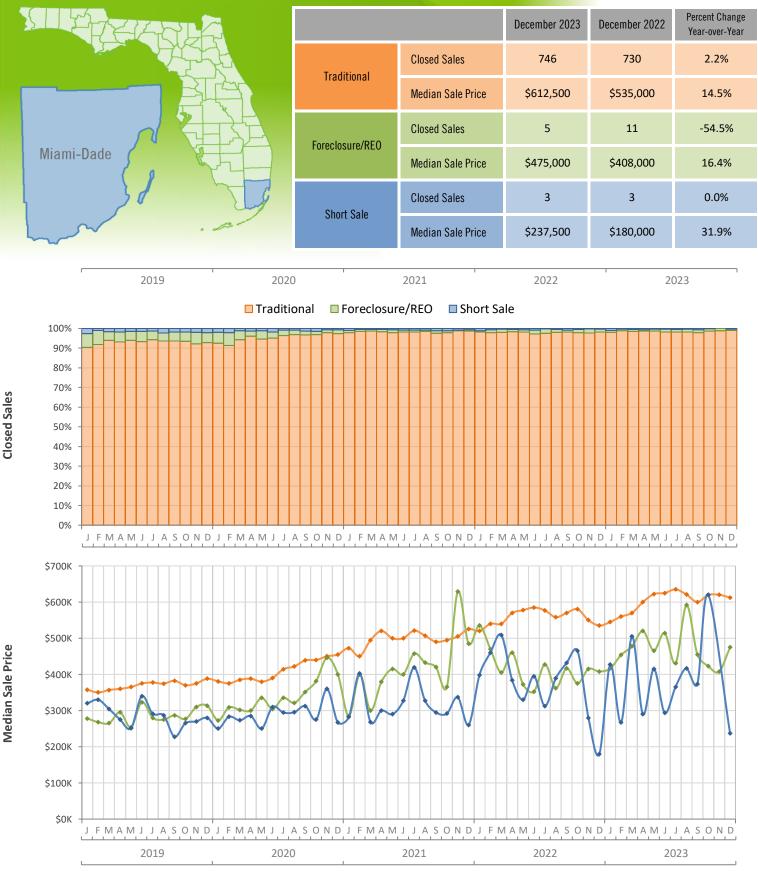

## Monthly Distressed Market - December 2023 Single-Family Homes **Miami-Dade County**

Produced by Florida REALTORS® with data provided by Florida's multiple listing services. Statistics for each month compiled from MLS feeds on the 15th day of the following month. Data released on Friday, January 19, 2024. Next data release is Thursday, February 22, 2024.