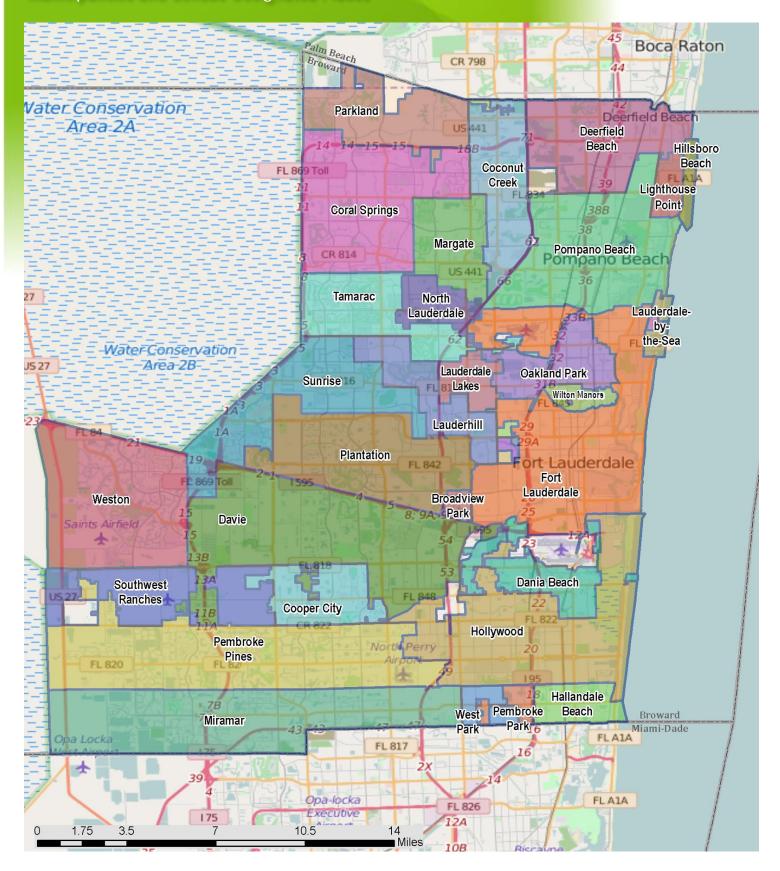

# Broward County Local Residential Market Metrics - Q4 2023 Single-Family Homes Municipalities and Census-Designated Places\*

| Name of County, Municipality, or CDP* | Closed Sales | Y/Y % Chg. | Closed Sales<br>Paid in Cash | Y/Y % Chg. | Median Sale<br>Price | Y/Y % Chg. | Average Sale<br>Price | Y/Y % Chg. |
|---------------------------------------|--------------|------------|------------------------------|------------|----------------------|------------|-----------------------|------------|
| Broward County                        | 2,680        | -2.8%      | 671                          | -1.6%      | \$579,450            | 8.2%       | \$785,356             | 12.5%      |
| Boulevard Gardens (CDP)               | 5            | 150.0%     | 1                            | 0.0%       | \$377,500            | 16.2%      | \$393,000             | 20.9%      |
| Broadview Park (CDP)                  | 8            | 0.0%       | 1                            | -50.0%     | \$423,750            | 17.7%      | \$425,300             | 16.2%      |
| Coconut Creek (City)                  | 61           | -20.8%     | 16                           | 33.3%      | \$565,000            | 2.7%       | \$560,426             | 0.6%       |
| Cooper City (City)                    | 47           | -21.7%     | 12                           | -20.0%     | \$725,000            | 21.0%      | \$835,761             | 29.4%      |
| Coral Springs (City)                  | 169          | -11.5%     | 34                           | 25.9%      | \$660,000            | 3.0%       | \$678,997             | -0.3%      |
| Dania Beach (City)                    | 39           | 0.0%       | 5                            | -64.3%     | \$560,000            | 12.0%      | \$642,563             | 13.6%      |
| Davie (Town)                          | 130          | 44.4%      | 50                           | 117.4%     | \$797,000            | 28.3%      | \$1,042,234           | 35.2%      |
| Deerfield Beach (City)                | 102          | 24.4%      | 28                           | 16.7%      | \$499,990            | 13.6%      | \$653,083             | 22.0%      |
| Fort Lauderdale (City)                | 342          | 12.9%      | 123                          | 6.0%       | \$625,000            | 9.2%       | \$1,186,246           | 2.9%       |
| Franklin Park (CDP)                   | 1            | N/A        | 0                            | N/A        | \$360,000            | N/A        | \$360,000             | N/A        |
| Hallandale Beach (City)               | 13           | -43.5%     | 5                            | -16.7%     | \$465,000            | 13.4%      | \$1,034,346           | 38.1%      |
| Hillsboro Beach (Town)                | 0            | N/A        | 0                            | N/A        | (No Sales)           | N/A        | (No Sales)            | N/A        |
| Hillsboro Pines (CDP)                 | 0            | N/A        | 0                            | N/A        | (No Sales)           | N/A        | (No Sales)            | N/A        |
| Hollywood (City)                      | 217          | -10.0%     | 60                           | -13.0%     | \$525,000            | 9.4%       | \$678,190             | 19.8%      |
| Lauderdale Lakes (City)               | 31           | 82.4%      | 1                            | 0.0%       | \$424,000            | 6.0%       | \$409,201             | -1.0%      |
| Lauderdale-by-the-Sea (Town)          | 5            | 0.0%       | 3                            | -40.0%     | \$851,000            | -22.6%     | \$1,015,200           | -13.3%     |
| Lauderhill (City)                     | 53           | -26.4%     | 12                           | 0.0%       | \$412,000            | 9.9%       | \$422,956             | 6.9%       |
| Lazy Lake (Village)                   | 0            | -100.0%    | 0                            | -100.0%    | (No Sales)           | N/A        | (No Sales)            | N/A        |
| Lighthouse Point (City)               | 32           | 3.2%       | 12                           | -33.3%     | \$1,079,213          | -26.1%     | \$1,627,185           | 0.1%       |
| Margate (City)                        | 100          | -2.9%      | 12                           | -7.7%      | \$488,000            | 12.2%      | \$480,396             | 14.8%      |
| Miramar (City)                        | 160          | 3.2%       | 20                           | -16.7%     | \$550,000            | -5.2%      | \$597,407             | -2.5%      |
| North Lauderdale (City)               | 45           | -15.1%     | 5                            | 0.0%       | \$410,000            | 14.7%      | \$403,038             | 10.8%      |
| Oakland Park (City)                   | 89           | 23.6%      | 30                           | 76.5%      | \$553,750            | 23.1%      | \$616,545             | 15.7%      |
| Parkland (City)                       | 108          | 4.9%       | 32                           | -22.0%     | \$1,110,000          | 12.6%      | \$1,172,314           | 8.1%       |
| Pembroke Park (Town)                  | 0            | N/A        | 0                            | N/A        | (No Sales)           | N/A        | (No Sales)            | N/A        |
| Pembroke Pines (City)                 | 190          | -17.4%     | 34                           | -2.9%      | \$640,000            | 8.5%       | \$669,601             | 9.9%       |
| Plantation (City)                     | 136          | -9.3%      | 34                           | 3.0%       | \$700,000            | 9.4%       | \$813,578             | 11.2%      |
| Pompano Beach (City)                  | 147          | -10.9%     | 56                           | 7.7%       | \$450,000            | 8.4%       | \$715,085             | 33.4%      |
| Roosevelt Gardens (CDP)               | 3            | -70.0%     | 0                            | N/A        | \$410,000            | -1.5%      | \$390,000             | -0.4%      |
| Sea Ranch Lakes (Village)             | 2            | 0.0%       | 2                            | 0.0%       | \$5,537,500          | 134.4%     | \$5,537,500           | 134.4%     |
| Southwest Ranches (Town)              | 25           | -3.8%      | 8                            | -33.3%     | \$1,400,000          | 13.8%      | \$2,088,024           | 19.8%      |
| Sunrise (City)                        | 111          | 3.7%       | 17                           | -29.2%     | \$492,500            | 3.4%       | \$497,166             | 5.5%       |
| Tamarac (City)                        | 147          | -0.7%      | 23                           | -8.0%      | \$422,500            | 17.0%      | \$461,160             | 18.6%      |
| Washington Park (CDP)                 | 5            | -44.4%     | 0                            | -100.0%    | \$360,000            | -12.2%     | \$405,000             | 1.7%       |
| West Park (City)                      | 28           | -9.7%      | 1                            | -66.7%     | \$437,500            | 19.5%      | \$452,643             | 22.8%      |
| Weston (City)                         | 106          | -6.2%      | 24                           | -33.3%     | \$824,000            | 2.7%       | \$1,144,328           | 5.0%       |
| Wilton Manors (City)                  | 36           | 9.1%       | 17                           | 41.7%      | \$787,500            | -14.6%     | \$945,889             | 1.5%       |