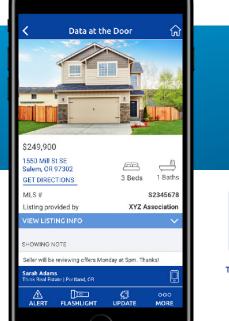

# Data at the Door Become an instant

expert on a property

Get seamless access to MLS data for a specific listing and real-time showing notes at the door when you use your Supra eKEY to open a keybox. With data at the door integrated into the eKEY app, there's no need to carry printouts or switch to other apps to find information during a showing. Everything you need is in one place with MLS highlights for that listing at your fingertips.

- View real-time data at the door, including listing data plus a listing photo and current property notes.
- Data displays automatically when keybox is opened.
- Listing agents can provide last-minute instructions to showing agent about the property — without visiting the property.
- Buyer's agents view the latest showing notes as they enter the property.
- Most recent data at the door is stored in eKEY app for easy reference later in the showing.

## Deliver real-time info to showings

Listing agents can put current information about the listing into the hands of the buyer's agent when they most need it — when they are walking in the door.

- eKEY Basic subscribers use SupraWEB to create real-time showing notes.
- eKEY Professional subscribers use SupraWEB or the eKEY app to create real-time showing notes.