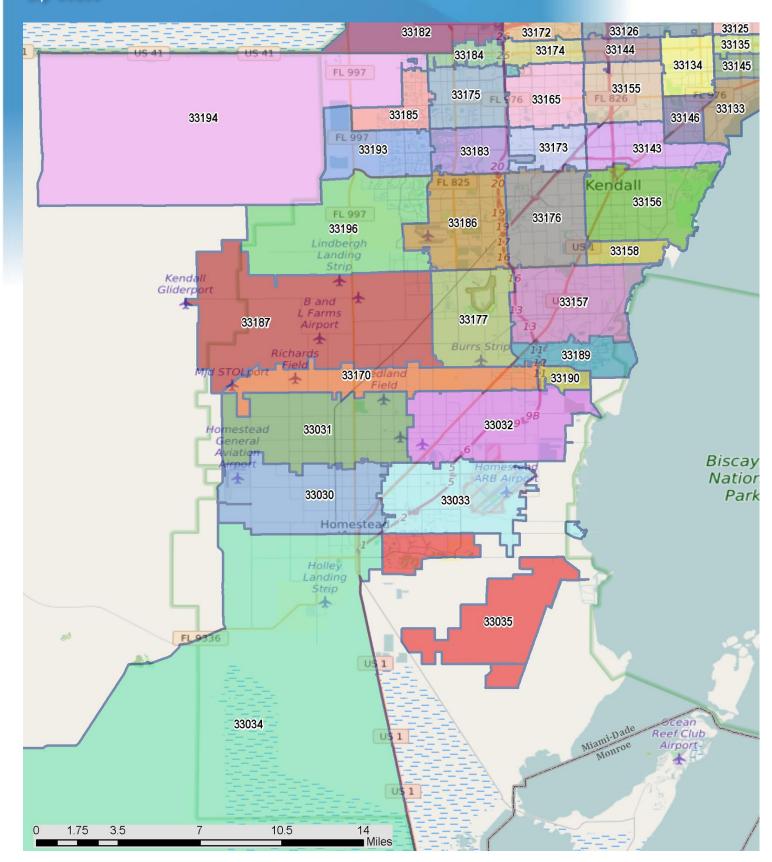

| Zip Code and USPS Pref. City Name**   Closed Sales   W % Cog.   Median Sale   Paid in Cash   Price   Paid in Cash   Price                      |                                     |              |            |       |            |             |            |             |            |
|------------------------------------------------------------------------------------------------------------------------------------------------------------------------------------------------------------------------------------------------------------------------------------------------------------------------------------------------------------------------------------------------------------------------------------------------------------------------------------------------------------------------------------------------------------------------------------------------------------------------------------------------------------------------------------------------------------------------------------------------------------------------------------------------------------------------------------------------------------------------------------------------------------------------------------------------------------------------------------------------------------------------------------------------------------------------------------------------------------------------------------------------------------------------------------------------------------------------------------------------------------------------------------------------------------------------------------------------------------------------------------------------------------------------------------------------------------------------------------------------------------------------------------------------------------------------------------------------------------------------------------------------------------------------------------------------------------------------------------------------------------------------------------------------------------------------------------------------------------------------------------------------------------------------------------------------------------------------------------------------------------------------------------------------------------------------------------------------------------------------------------------------|-------------------------------------|--------------|------------|-------|------------|-------------|------------|-------------|------------|
| 33010 - Hialeah                                                                                                                                                                                                                                                                                                                                                                                                                                                                                                                                                                                                                                                                                                                                                                                                                                                                                                                                                                                                                                                                                                                                                                                                                                                                                                                                                                                                                                                                                                                                                                                                                                                                                                                                                                                                                                                                                                                                                                                                                                                                                                                                | Zip Code and USPS Pref. City Name** | Closed Sales | Y/Y % Chg. |       | Y/Y % Chg. |             | Y/Y % Chg. |             | Y/Y % Chg. |
| 33012 - Hialeah                                                                                                                                                                                                                                                                                                                                                                                                                                                                                                                                                                                                                                                                                                                                                                                                                                                                                                                                                                                                                                                                                                                                                                                                                                                                                                                                                                                                                                                                                                                                                                                                                                                                                                                                                                                                                                                                                                                                                                                                                                                                                                                                | Miami-Dade County                   | 3,461        | -16.8%     | 1,757 | -14.3%     | \$419,000   | 10.3%      | \$660,473   | 13.3%      |
| 33013 - Hialeah                                                                                                                                                                                                                                                                                                                                                                                                                                                                                                                                                                                                                                                                                                                                                                                                                                                                                                                                                                                                                                                                                                                                                                                                                                                                                                                                                                                                                                                                                                                                                                                                                                                                                                                                                                                                                                                                                                                                                                                                                                                                                                                                | 33010 - Hialeah                     | 2            | -71.4%     | 0     | -100.0%    | \$262,500   | 38.2%      | \$262,500   | 18.9%      |
| 33014 - Hialeah                                                                                                                                                                                                                                                                                                                                                                                                                                                                                                                                                                                                                                                                                                                                                                                                                                                                                                                                                                                                                                                                                                                                                                                                                                                                                                                                                                                                                                                                                                                                                                                                                                                                                                                                                                                                                                                                                                                                                                                                                                                                                                                                | 33012 - Hialeah                     | 46           | -9.8%      | 23    | -34.3%     | \$245,000   | 16.0%      | \$244,131   | 10.8%      |
| 33015 - Hialeah   55                                                                                                                                                                                                                                                                                                                                                                                                                                                                                                                                                                                                                                                                                                                                                                                                                                                                                                                                                                                                                                                                                                                                                                                                                                                                                                                                                                                                                                                                                                                                                                                                                                                                                                                                                                                                                                                                                                                                                                                                                                                                                                                           | 33013 - Hialeah                     | 0            | -100.0%    | 0     | -100.0%    | (No Sales)  | N/A        | (No Sales)  | N/A        |
| 33016 - Hialeah   36                                                                                                                                                                                                                                                                                                                                                                                                                                                                                                                                                                                                                                                                                                                                                                                                                                                                                                                                                                                                                                                                                                                                                                                                                                                                                                                                                                                                                                                                                                                                                                                                                                                                                                                                                                                                                                                                                                                                                                                                                                                                                                                           | 33014 - Hialeah                     | 27           | -50.0%     | 10    | -41.2%     | \$367,500   | 34.1%      | \$333,365   | 11.8%      |
| 33018 - Hialeah   31                                                                                                                                                                                                                                                                                                                                                                                                                                                                                                                                                                                                                                                                                                                                                                                                                                                                                                                                                                                                                                                                                                                                                                                                                                                                                                                                                                                                                                                                                                                                                                                                                                                                                                                                                                                                                                                                                                                                                                                                                                                                                                                           | 33015 - Hialeah                     | 55           | -46.1%     | 25    | -41.9%     | \$312,000   | 4.0%       | \$316,173   | 12.3%      |
| 33030 - Homestead   6   200.0%   1   0.0%   \$275,250   -5.9%   \$281,083   -3.9%   33031 - Homestead   0   N/A   0   N/A   (No Sales)   N/A   (No                 | 33016 - Hialeah                     | 36           | -29.4%     | 19    | -9.5%      | \$300,000   | 20.0%      | \$326,029   | 21.6%      |
| 33031 - Homestead   0                                                                                                                                                                                                                                                                                                                                                                                                                                                                                                                                                                                                                                                                                                                                                                                                                                                                                                                                                                                                                                                                                                                                                                                                                                                                                                                                                                                                                                                                                                                                                                                                                                                                                                                                                                                                                                                                                                                                                                                                                                                                                                                          | 33018 - Hialeah                     | 31           | -42.6%     | 8     | 14.3%      | \$487,500   | 31.9%      | \$457,565   | 23.4%      |
| 33032 - Homestead 68 -12.8% 7 -53.3% \$428,500 15.0% \$421,660 21.3% 33033 - Homestead 64 -8.6% 12 -7.7% \$345,000 14.0% \$327,844 11.4% 33034 - Homestead 63 -17.1% 8 60.0% \$360,450 -5.0% \$335,587 -9.5% 33055 - Homestead 11 -75.0% 11 0.0% \$170,000 -5.6% \$170,000 -16.0% 33055 - Opa-locka 11 -38.9% 1 0.0% \$330,000 10.0% \$324,682 6.5% 33055 - Opa-locka 11 -38.9% 1 0.0% \$330,000 10.0% \$324,682 6.5% 33066 - Miami Gardens 10 -16.7% 0 -100.0% \$355,500 32.9% \$359,400 33.4% 33109 - Miami Beach 8 300.0% 8 700.0% \$55,250.00 33.5% \$7,653,125 95.5% 33122 - Miami 0 0 N/A 0 N/A (No Sales) | 33030 - Homestead                   | 6            | 200.0%     | 1     | 0.0%       | \$275,250   | -5.9%      | \$281,083   | -3.9%      |
| 33033 - Homestead         64         -8.6%         12         -7.7%         \$345,000         14.0%         \$327,844         11.4%           33034 - Homestead         63         -17.1%         8         60.0%         \$360,450         -5.0%         \$335,587         -9.5%           33055 - Homestead         1         -75.0%         1         0.0%         \$170,000         -5.6%         \$170,000         -16.0%           33055 - Opa-locka         11         -38.9%         1         0.0%         \$170,000         -5.6%         \$170,000         -16.0%           33056 - Miami Gardens         10         -16.7%         0         -100.0%         \$365,500         32.9%         \$359,400         33.4%           33122 - Miami         0         N/A         0         N/A         (No Sales)         N/A                                                                                                                                                                                                                                                                                                                                                                                                                                                                                                                                                                                                                                                                                                                                                                                                                                                          | 33031 - Homestead                   | 0            | N/A        | 0     | N/A        | (No Sales)  | N/A        | (No Sales)  | N/A        |
| 33034 - Homestead         63         -17.1%         8         60.0%         \$360,450         -5.0%         \$335,587         -9.5%           33035 - Homestead         64         -27.3%         16         -20.0%         \$307,500         15.0%         \$318,040         10.6%           33054 - Opa-locka         1         -75.0%         1         0.0%         \$170,000         -16.0%           33056 - Miami Gardens         10         -16.7%         0         -100.0%         \$3365,500         32.9%         \$339,400         33.4%           33109 - Miami Beach         8         300.0%         8         700.0%         \$5,225,000         33.5%         \$7,653,125         95.5%           33125 - Miami         0         N/A         0         N/A         (No Sales)         N/A         (No Sales)         N/A           33127 - Miami         52         20.9%         24         20.0%         \$280,000         27.5%         \$326,500         15.1%           33127 - Miami         3         -50.0%         2         2-50.0%         \$325,000         27.5%         \$326,500         15.1%           33129 - Miami         3         -50.0%         2         2-50.0%         \$315,000         21.2%         \$85,                                                                                                                                                                                                                                                                                                                                                                                                                                                                                                                                                                                                                                                                                                                                                                                                                                                                                      | 33032 - Homestead                   | 68           | -12.8%     | 7     | -53.3%     | \$428,500   | 15.0%      | \$421,660   | 21.3%      |
| 33035 - Homestead         64         -27.3%         16         -20.0%         \$307,500         15.0%         \$318,040         10.6%           33054 - Opa-locka         1         -75.0%         1         0.0%         \$170,000         -5.6%         \$170,000         -16.0%           33055 - Opa-locka         11         -38.9%         1         0.0%         \$330,000         10.0%         \$324,682         6.5%           33056 - Miami Gardens         10         -16.7%         0         -100.0%         \$365,500         32.9%         \$359,400         33.4%           33109 - Miami Beach         8         300.0%         8         700.0%         \$52,25,000         33.5%         \$7,653,125         95.5%           33122 - Miami         0         N/A         0         N/A         (No Sales)         N/A         (No Sales)         N/A           33127 - Miami         52         20.9%         24         20.0%         \$280,000         7.7%         \$285,527         10.6%           33128 - Miami         3         -50.0%         2         -50.0%         \$31,000         21.2%         \$271,667         -0.3%           33129 - Miami         36         -41.0%         19         -47.2%         \$620,000<                                                                                                                                                                                                                                                                                                                                                                                                                                                                                                                                                                                                                                                                                                                                                                                                                                                                                      | 33033 - Homestead                   | 64           | -8.6%      | 12    | -7.7%      | \$345,000   | 14.0%      | \$327,844   | 11.4%      |
| 33054 - Opa-locka         1         -75.0%         1         0.0%         \$170,000         -5.6%         \$170,000         -16.0%           33055 - Opa-locka         11         -38.9%         1         0.0%         \$330,000         10.0%         \$324,682         6.5%           33056 - Miami Gardens         10         -16.7%         0         -100.0%         \$365,500         32.9%         \$359,400         33.4%           33109 - Miami Beach         8         300.0%         8         700.0%         \$5,25,000         32.5%         \$7,653,125         95.5%           33126 - Miami         0         N/A         0         N/A         (No Sales)         N/A         (No Sales)         N/A           33127 - Miami         52         20.9%         24         20.0%         \$280,000         7.7%         \$285,527         10.6%           33127 - Miami         0         N/A         0         N/A         (No Sales)         N/A         (No Sales)         N/A           33128 - Miami         3         -50.0%         2         -50.0%         \$315,000         21.2%         \$271,667         -0.3%           33129 - Miami         36         -41.1%         53         -8.6%         \$555,000                                                                                                                                                                                                                                                                                                                                                                                                                                                                                                                                                                                                                                                                                                                                                                                                                                                                                                      | 33034 - Homestead                   | 63           | -17.1%     | 8     | 60.0%      | \$360,450   | -5.0%      | \$335,587   | -9.5%      |
| 33055 - Opa-locka         11         -38.9%         1         0.0%         \$330,000         10.0%         \$324,682         6.5%           33056 - Miami Gardens         10         -16.7%         0         -100.0%         \$365,500         32.9%         \$359,400         33.4%           33109 - Miami Beach         8         300.0%         8         700.0%         \$5,225,000         33.5%         \$7,653,125         95.5%           33125 - Miami         0         N/A         0         N/A         (No Sales)         N/A         (No Sales)         N/A           33127 - Miami         12         -36.8%         10         -16.7%         \$325,000         27.5%         \$326,500         15.6%           33127 - Miami         0         N/A         0         N/A         (No Sales)         N/A         (No Sales)         N/A           33128 - Miami         3         -50.0%         2         -50.0%         \$315,000         21.2%         \$271,667         -0.3%           33130 - Miami         36         -41.0%         19         -47.2%         \$620,000         22.2%         \$868,470         16.7%           33131 - Miami         116         -14.1%         53         -8.6%         \$555,000                                                                                                                                                                                                                                                                                                                                                                                                                                                                                                                                                                                                                                                                                                                                                                                                                                                                                                  | 33035 - Homestead                   | 64           | -27.3%     | 16    | -20.0%     | \$307,500   | 15.0%      | \$318,040   | 10.6%      |
| 33056 - Miami Gardens   10                                                                                                                                                                                                                                                                                                                                                                                                                                                                                                                                                                                                                                                                                                                                                                                                                                                                                                                                                                                                                                                                                                                                                                                                                                                                                                                                                                                                                                                                                                                                                                                                                                                                                                                                                                                                                                                                                                                                                                                                                                                                                                                     | 33054 - Opa-locka                   | 1            | -75.0%     | 1     | 0.0%       | \$170,000   | -5.6%      | \$170,000   | -16.0%     |
| 33109 - Miami Beach         8         300.0%         8         700.0%         \$5,225,000         33.5%         \$7,653,125         95.5%           33122 - Miami         0         N/A         0         N/A         (No Sales)         N/A         (No Sales)         N/A           33125 - Miami         12         -36.8%         10         -16.7%         \$325,000         27.5%         \$326,500         15.1%           33127 - Miami         0         N/A         0         N/A         (No Sales)         N/A         (No Sales)         N/A           33128 - Miami         3         -50.0%         2         -50.0%         \$315,000         21.2%         \$271,667         -0.3%           33129 - Miami         36         -41.0%         19         -47.2%         \$620,000         22.2%         \$586,470         16.7%           33131 - Miami         116         -14.1%         53         -8.6%         \$555,000         -2.6%         \$596,149         -4.6%           33132 - Miami         181         -33.5%         97         -31.2%         \$650,000         22.4%         \$843,757         5.3%           33133 - Miami         155         4.0%         69         11.3%         \$610,000         10                                                                                                                                                                                                                                                                                                                                                                                                                                                                                                                                                                                                                                                                                                                                                                                                                                                                                                 | 33055 - Opa-locka                   | 11           | -38.9%     | 1     | 0.0%       | \$330,000   | 10.0%      | \$324,682   | 6.5%       |
| 33122 - Miami         0         N/A         0         N/A         (No Sales)         N/A         (No Sales)         N/A           33125 - Miami         12         -36.8%         10         -16.7%         \$325,000         27.5%         \$326,500         15.1%           33126 - Miami         52         20.9%         24         20.0%         \$280,000         7.7%         \$285,527         10.6%           33127 - Miami         0         N/A         0         N/A         (No Sales)         N/A         (No Sales)         N/A           33128 - Miami         3         -50.0%         2         -50.0%         \$315,000         21.2%         \$271,667         -0.3%           33130 - Miami         116         -14.1%         53         -8.6%         \$555,000         2.6%         \$596,149         -4.6%           33131 - Miami         181         -33.5%         97         -31.2%         \$650,000         9.4%         \$843,757         5.3%           33132 - Miami         155         4.0%         69         11.3%         \$610,000         10.4%         \$741,243         -3.1%           33134 - Miami         71         -7.8%         38         -7.3%         \$1,215,000         \$57.9%                                                                                                                                                                                                                                                                                                                                                                                                                                                                                                                                                                                                                                                                                                                                                                                                                                                                                                         | 33056 - Miami Gardens               | 10           | -16.7%     | 0     | -100.0%    | \$365,500   | 32.9%      | \$359,400   | 33.4%      |
| 33125 - Miami         12         -36.8%         10         -16.7%         \$325,000         27.5%         \$326,500         15.1%           33126 - Miami         52         20.9%         24         20.0%         \$280,000         7.7%         \$285,527         10.6%           33127 - Miami         0         N/A         0         N/A         (No Sales)         N/A           33128 - Miami         3         -50.0%         2         -50.0%         \$315,000         21.2%         \$271,667         -0.3%           33129 - Miami         36         -41.0%         19         -47.2%         \$620,000         22.2%         \$868,470         16.7%           33131 - Miami         116         -14.1%         53         -8.6%         \$555,000         -2.6%         \$596,149         -4.6%           33132 - Miami         181         -33.5%         97         -31.2%         \$650,000         9.4%         \$843,757         5.3%           33134 - Miami         155         4.0%         69         11.3%         \$610,000         10.4%         \$741,243         -3.1%           33135 - Miami         71         -7.8%         38         -7.3%         \$1,215,000         \$7.9%         \$1,993,234         94.9                                                                                                                                                                                                                                                                                                                                                                                                                                                                                                                                                                                                                                                                                                                                                                                                                                                                                             | 33109 - Miami Beach                 | 8            | 300.0%     | 8     | 700.0%     | \$5,225,000 | 33.5%      | \$7,653,125 | 95.5%      |
| 33126 - Miami         52         20.9%         24         20.0%         \$280,000         7.7%         \$285,527         10.6%           33127 - Miami         0         N/A         0         N/A         (No Sales)         N/A         (No Sales)         N/A           33128 - Miami         3         -50.0%         2         -50.0%         \$315,000         21.2%         \$271,667         -0.3%           33129 - Miami         36         -41.0%         19         -47.2%         \$620,000         22.2%         \$868,470         16.7%           33130 - Miami         116         -14.1%         53         -8.6%         \$555,000         -2.6%         \$596,149         -4.6%           33131 - Miami         181         -33.5%         97         -31.2%         \$650,000         9.4%         \$843,757         5.3%           33132 - Miami         155         4.0%         69         11.3%         \$610,000         10.4%         \$741,243         -3.1%           33134 - Miami         71         -7.8%         38         -7.3%         \$1,215,000         57.9%         \$1,993,234         94.9%           33135 - Miami         47         -16.1%         28         -22.2%         \$540,000         20.7                                                                                                                                                                                                                                                                                                                                                                                                                                                                                                                                                                                                                                                                                                                                                                                                                                                                                               | 33122 - Miami                       | 0            | N/A        | 0     | N/A        | (No Sales)  | N/A        | (No Sales)  | N/A        |
| 33127 - Miami         0         N/A         0         N/A         (No Sales)         N/A         (No Sales)         N/A           33128 - Miami         3         -50.0%         2         -50.0%         \$315,000         21.2%         \$271,667         -0.3%           33129 - Miami         36         -41.0%         19         -47.2%         \$620,000         22.2%         \$868,470         16.7%           33130 - Miami         116         -14.1%         53         -8.6%         \$555,000         -2.6%         \$596,149         -4.6%           33131 - Miami         181         -33.5%         97         -31.2%         \$650,000         9.4%         \$843,757         5.3%           33132 - Miami         155         4.0%         69         11.3%         \$610,000         10.4%         \$741,243         -3.1%           33133 - Miami         71         -7.8%         38         -7.3%         \$1,215,000         57.9%         \$1,993,234         94.9%           33135 - Miami         47         -16.1%         28         -22.2%         \$540,000         20.7%         \$575,308         4.2%           33136 - Miami         10         -37.5%         2         -60.0%         \$355,000         6.8                                                                                                                                                                                                                                                                                                                                                                                                                                                                                                                                                                                                                                                                                                                                                                                                                                                                                               | 33125 - Miami                       | 12           | -36.8%     | 10    | -16.7%     | \$325,000   | 27.5%      | \$326,500   | 15.1%      |
| 33128 - Miami         3         -50.0%         2         -50.0%         \$315,000         21.2%         \$271,667         -0.3%           33129 - Miami         36         -41.0%         19         -47.2%         \$620,000         22.2%         \$868,470         16.7%           33130 - Miami         116         -14.1%         53         -8.6%         \$555,000         -2.6%         \$596,149         -4.6%           33131 - Miami         181         -33.5%         97         -31.2%         \$650,000         9.4%         \$843,757         5.3%           33132 - Miami         155         4.0%         69         11.3%         \$610,000         10.4%         \$741,243         -3.1%           33133 - Miami         71         -7.8%         38         -7.3%         \$1,215,000         57.9%         \$1,993,234         94.9%           33135 - Miami         47         -16.1%         28         -22.2%         \$540,000         20.7%         \$575,308         4.2%           33135 - Miami         5         -44.4%         4         -33.3%         \$220,000         10.0%         \$258,020         25.8%           33137 - Miami         10         -37.5%         2         -60.0%         \$355,000         <                                                                                                                                                                                                                                                                                                                                                                                                                                                                                                                                                                                                                                                                                                                                                                                                                                                                                         | 33126 - Miami                       | 52           | 20.9%      | 24    | 20.0%      | \$280,000   | 7.7%       | \$285,527   | 10.6%      |
| 33129 - Miami         36         -41.0%         19         -47.2%         \$620,000         22.2%         \$868,470         16.7%           33130 - Miami         116         -14.1%         53         -8.6%         \$555,000         -2.6%         \$596,149         -4.6%           33131 - Miami         181         -33.5%         97         -31.2%         \$650,000         9.4%         \$843,757         5.3%           33132 - Miami         155         4.0%         69         11.3%         \$610,000         10.4%         \$741,243         -3.1%           33133 - Miami         71         -7.8%         38         -7.3%         \$1,215,000         57.9%         \$1,993,234         94.9%           33134 - Miami         47         -16.1%         28         -22.2%         \$540,000         20.7%         \$575,308         4.2%           33135 - Miami         5         -44.4%         4         -33.3%         \$220,000         10.0%         \$258,020         25.8%           33137 - Miami         10         -37.5%         2         -60.0%         \$355,000         6.8%         \$342,300         4.4%           33138 - Miami         125         -4.6%         50         -24.2%         \$648,754         <                                                                                                                                                                                                                                                                                                                                                                                                                                                                                                                                                                                                                                                                                                                                                                                                                                                                                         | 33127 - Miami                       | 0            | N/A        | 0     | N/A        | (No Sales)  | N/A        | (No Sales)  | N/A        |
| 33130 - Miami         116         -14.1%         53         -8.6%         \$555,000         -2.6%         \$596,149         -4.6%           33131 - Miami         181         -33.5%         97         -31.2%         \$650,000         9.4%         \$843,757         5.3%           33132 - Miami         155         4.0%         69         11.3%         \$610,000         10.4%         \$741,243         -3.1%           33133 - Miami         71         -7.8%         38         -7.3%         \$1,215,000         57.9%         \$1,993,234         94.9%           33134 - Miami         47         -16.1%         28         -22.2%         \$540,000         20.7%         \$575,308         4.2%           33135 - Miami         5         -44.4%         4         -33.3%         \$220,000         10.0%         \$258,020         25.8%           33137 - Miami         10         -37.5%         2         -60.0%         \$355,000         6.8%         \$342,300         4.4%           33138 - Miami         125         -4.6%         50         -24.2%         \$648,754         -0.2%         \$724,581         -8.5%           33139 - Miami Beach         231         -14.8%         149         -9.7%         \$412,500                                                                                                                                                                                                                                                                                                                                                                                                                                                                                                                                                                                                                                                                                                                                                                                                                                                                                            | 33128 - Miami                       | 3            | -50.0%     | 2     | -50.0%     | \$315,000   | 21.2%      | \$271,667   | -0.3%      |
| 33131 - Miami         181         -33.5%         97         -31.2%         \$650,000         9.4%         \$843,757         5.3%           33132 - Miami         155         4.0%         69         11.3%         \$610,000         10.4%         \$741,243         -3.1%           33133 - Miami         71         -7.8%         38         -7.3%         \$1,215,000         57.9%         \$1,993,234         94.9%           33134 - Miami         47         -16.1%         28         -22.2%         \$540,000         20.7%         \$575,308         4.2%           33135 - Miami         5         -44.4%         4         -33.3%         \$220,000         10.0%         \$258,020         25.8%           33137 - Miami         10         -37.5%         2         -60.0%         \$355,000         6.8%         \$342,300         4.4%           33138 - Miami         125         -4.6%         50         -24.2%         \$648,754         -0.2%         \$724,581         -8.5%           33139 - Miami Beach         231         -14.8%         149         -9.7%         \$412,500         25.0%         \$894,355         23.0%           33140 - Miami Beach         112         -0.9%         75         -1.3%         \$550,000 <td>33129 - Miami</td> <td>36</td> <td>-41.0%</td> <td>19</td> <td>-47.2%</td> <td>\$620,000</td> <td>22.2%</td> <td>\$868,470</td> <td>16.7%</td>                                                                                                                                                                                                                                                                                                                                                                                                                                                                                                                                                                                                                                                                                                                                    | 33129 - Miami                       | 36           | -41.0%     | 19    | -47.2%     | \$620,000   | 22.2%      | \$868,470   | 16.7%      |
| 33132 - Miami       155       4.0%       69       11.3%       \$610,000       10.4%       \$741,243       -3.1%         33133 - Miami       71       -7.8%       38       -7.3%       \$1,215,000       57.9%       \$1,993,234       94.9%         33134 - Miami       47       -16.1%       28       -22.2%       \$540,000       20.7%       \$575,308       4.2%         33135 - Miami       5       -44.4%       4       -33.3%       \$220,000       10.0%       \$258,020       25.8%         33136 - Miami       10       -37.5%       2       -60.0%       \$355,000       6.8%       \$342,300       4.4%         33138 - Miami       125       -4.6%       50       -24.2%       \$648,754       -0.2%       \$724,581       -8.5%         33139 - Miami Beach       231       -14.8%       149       -9.7%       \$412,500       25.0%       \$894,355       23.0%         33141 - Miami Beach       112       -0.9%       75       -1.3%       \$550,000       -2.7%       \$841,684       -7.4%         33142 - Miami       0       -100.0%       0       N/A       (No Sales)       N/A       (No Sales)       N/A         33143 - Miami       29       -38.                                                                                                                                                                                                                                                                                                                                                                                                                                                                                                                                                                                                                                                                                                                                                                                                                                                                                                                                                                    | 33130 - Miami                       | 116          | -14.1%     | 53    | -8.6%      | \$555,000   | -2.6%      | \$596,149   | -4.6%      |
| 33133 - Miami         71         -7.8%         38         -7.3%         \$1,215,000         57.9%         \$1,993,234         94.9%           33134 - Miami         47         -16.1%         28         -22.2%         \$540,000         20.7%         \$575,308         4.2%           33135 - Miami         5         -44.4%         4         -33.3%         \$220,000         10.0%         \$258,020         25.8%           33136 - Miami         10         -37.5%         2         -60.0%         \$355,000         6.8%         \$342,300         4.4%           33137 - Miami         125         -4.6%         50         -24.2%         \$648,754         -0.2%         \$724,581         -8.5%           33138 - Miami         43         16.2%         31         47.6%         \$425,000         22.0%         \$533,953         35.8%           33139 - Miami Beach         231         -14.8%         149         -9.7%         \$412,500         25.0%         \$894,355         23.0%           33141 - Miami Beach         112         -0.9%         75         -1.3%         \$550,000         -2.7%         \$841,684         -7.4%           33142 - Miami         0         -100.0%         0         N/A         (No Sales) <td>33131 - Miami</td> <td>181</td> <td>-33.5%</td> <td>97</td> <td>-31.2%</td> <td>\$650,000</td> <td>9.4%</td> <td>\$843,757</td> <td>5.3%</td>                                                                                                                                                                                                                                                                                                                                                                                                                                                                                                                                                                                                                                                                                                                                       | 33131 - Miami                       | 181          | -33.5%     | 97    | -31.2%     | \$650,000   | 9.4%       | \$843,757   | 5.3%       |
| 33134 - Miami         47         -16.1%         28         -22.2%         \$540,000         20.7%         \$575,308         4.2%           33135 - Miami         5         -44.4%         4         -33.3%         \$220,000         10.0%         \$258,020         25.8%           33136 - Miami         10         -37.5%         2         -60.0%         \$355,000         6.8%         \$342,300         4.4%           33137 - Miami         125         -4.6%         50         -24.2%         \$648,754         -0.2%         \$724,581         -8.5%           33138 - Miami         43         16.2%         31         47.6%         \$425,000         22.0%         \$533,953         35.8%           33140 - Miami Beach         231         -14.8%         149         -9.7%         \$412,500         25.0%         \$894,355         23.0%           33141 - Miami Beach         112         -0.9%         75         -1.3%         \$550,000         -2.7%         \$841,684         -7.4%           33142 - Miami         0         -100.0%         0         N/A         (No Sales)         N/A         (No Sales)         N/A           33143 - Miami         29         -38.3%         20         -37.5%         \$292,500                                                                                                                                                                                                                                                                                                                                                                                                                                                                                                                                                                                                                                                                                                                                                                                                                                                                                              | 33132 - Miami                       | 155          | 4.0%       | 69    | 11.3%      | \$610,000   | 10.4%      | \$741,243   | -3.1%      |
| 33135 - Miami         5         -44.4%         4         -33.3%         \$220,000         10.0%         \$258,020         25.8%           33136 - Miami         10         -37.5%         2         -60.0%         \$355,000         6.8%         \$342,300         4.4%           33137 - Miami         125         -4.6%         50         -24.2%         \$648,754         -0.2%         \$724,581         -8.5%           33138 - Miami         43         16.2%         31         47.6%         \$425,000         22.0%         \$533,953         35.8%           33139 - Miami Beach         231         -14.8%         149         -9.7%         \$412,500         25.0%         \$894,355         23.0%           33140 - Miami Beach         112         -0.9%         75         -1.3%         \$550,000         -2.7%         \$841,684         -7.4%           33141 - Miami Beach         142         -18.9%         90         -23.1%         \$386,250         -1.0%         \$610,219         6.1%           33143 - Miami         0         -100.0%         0         N/A         (No Sales)         N/A           33144 - Miami         1         N/A         1         N/A         \$300,000         N/A         \$300,000                                                                                                                                                                                                                                                                                                                                                                                                                                                                                                                                                                                                                                                                                                                                                                                                                                                                                                | 33133 - Miami                       | 71           | -7.8%      | 38    | -7.3%      | \$1,215,000 | 57.9%      | \$1,993,234 | 94.9%      |
| 33136 - Miami       10       -37.5%       2       -60.0%       \$355,000       6.8%       \$342,300       4.4%         33137 - Miami       125       -4.6%       50       -24.2%       \$648,754       -0.2%       \$724,581       -8.5%         33138 - Miami       43       16.2%       31       47.6%       \$425,000       22.0%       \$533,953       35.8%         33139 - Miami Beach       231       -14.8%       149       -9.7%       \$412,500       25.0%       \$894,355       23.0%         33140 - Miami Beach       112       -0.9%       75       -1.3%       \$550,000       -2.7%       \$841,684       -7.4%         33141 - Miami Beach       142       -18.9%       90       -23.1%       \$386,250       -1.0%       \$610,219       6.1%         33142 - Miami       0       -100.0%       0       N/A       (No Sales)       N/A       (No Sales)       N/A         33143 - Miami       29       -38.3%       20       -37.5%       \$292,500       12.5%       \$378,853       9.3%         33144 - Miami       1       N/A       1       N/A       \$300,000       N/A       \$300,000       N/A                                                                                                                                                                                                                                                                                                                                                                                                                                                                                                                                                                                                                                                                                                                                                                                                                                                                                                                                                                                                                    | 33134 - Miami                       | 47           | -16.1%     | 28    | -22.2%     | \$540,000   | 20.7%      | \$575,308   | 4.2%       |
| 33136 - Miami       10       -37.5%       2       -60.0%       \$355,000       6.8%       \$342,300       4.4%         33137 - Miami       125       -4.6%       50       -24.2%       \$648,754       -0.2%       \$724,581       -8.5%         33138 - Miami       43       16.2%       31       47.6%       \$425,000       22.0%       \$533,953       35.8%         33139 - Miami Beach       231       -14.8%       149       -9.7%       \$412,500       25.0%       \$894,355       23.0%         33140 - Miami Beach       112       -0.9%       75       -1.3%       \$550,000       -2.7%       \$841,684       -7.4%         33141 - Miami Beach       142       -18.9%       90       -23.1%       \$386,250       -1.0%       \$610,219       6.1%         33142 - Miami       0       -100.0%       0       N/A       (No Sales)       N/A       (No Sales)       N/A         33143 - Miami       29       -38.3%       20       -37.5%       \$292,500       12.5%       \$378,853       9.3%         33144 - Miami       1       N/A       1       N/A       \$300,000       N/A       \$300,000       N/A                                                                                                                                                                                                                                                                                                                                                                                                                                                                                                                                                                                                                                                                                                                                                                                                                                                                                                                                                                                                                    | 33135 - Miami                       | 5            | -44.4%     | 4     | -33.3%     | \$220,000   | 10.0%      | \$258,020   | 25.8%      |
| 33137 - Miami       125       -4.6%       50       -24.2%       \$648,754       -0.2%       \$724,581       -8.5%         33138 - Miami       43       16.2%       31       47.6%       \$425,000       22.0%       \$533,953       35.8%         33139 - Miami Beach       231       -14.8%       149       -9.7%       \$412,500       25.0%       \$894,355       23.0%         33140 - Miami Beach       112       -0.9%       75       -1.3%       \$550,000       -2.7%       \$841,684       -7.4%         33141 - Miami Beach       142       -18.9%       90       -23.1%       \$386,250       -1.0%       \$610,219       6.1%         33142 - Miami       0       -100.0%       0       N/A       (No Sales)       N/A       (No Sales)       N/A         33143 - Miami       29       -38.3%       20       -37.5%       \$292,500       12.5%       \$378,853       9.3%         33144 - Miami       1       N/A       1       N/A       \$300,000       N/A       \$300,000       N/A                                                                                                                                                                                                                                                                                                                                                                                                                                                                                                                                                                                                                                                                                                                                                                                                                                                                                                                                                                                                                                                                                                                                           |                                     | 10           | -37.5%     |       | -60.0%     | \$355,000   | 6.8%       |             | 4.4%       |
| 33138 - Miami       43       16.2%       31       47.6%       \$425,000       22.0%       \$533,953       35.8%         33139 - Miami Beach       231       -14.8%       149       -9.7%       \$412,500       25.0%       \$894,355       23.0%         33140 - Miami Beach       112       -0.9%       75       -1.3%       \$550,000       -2.7%       \$841,684       -7.4%         33141 - Miami Beach       142       -18.9%       90       -23.1%       \$386,250       -1.0%       \$610,219       6.1%         33142 - Miami       0       -100.0%       0       N/A       (No Sales)       N/A       (No Sales)       N/A         33143 - Miami       29       -38.3%       20       -37.5%       \$292,500       12.5%       \$378,853       9.3%         33144 - Miami       1       N/A       1       N/A       \$300,000       N/A       \$300,000       N/A                                                                                                                                                                                                                                                                                                                                                                                                                                                                                                                                                                                                                                                                                                                                                                                                                                                                                                                                                                                                                                                                                                                                                                                                                                                                     |                                     | 125          | -4.6%      | 50    | -24.2%     | \$648,754   | -0.2%      | \$724,581   | -8.5%      |
| 33139 - Miami Beach       231       -14.8%       149       -9.7%       \$412,500       25.0%       \$894,355       23.0%         33140 - Miami Beach       112       -0.9%       75       -1.3%       \$550,000       -2.7%       \$841,684       -7.4%         33141 - Miami Beach       142       -18.9%       90       -23.1%       \$386,250       -1.0%       \$610,219       6.1%         33142 - Miami       0       -100.0%       0       N/A       (No Sales)       N/A       (No Sales)       N/A         33143 - Miami       29       -38.3%       20       -37.5%       \$292,500       12.5%       \$378,853       9.3%         33144 - Miami       1       N/A       1       N/A       \$300,000       N/A       \$300,000       N/A                                                                                                                                                                                                                                                                                                                                                                                                                                                                                                                                                                                                                                                                                                                                                                                                                                                                                                                                                                                                                                                                                                                                                                                                                                                                                                                                                                                             |                                     | 43           | 16.2%      |       |            |             |            |             |            |
| 33140 - Miami Beach       112       -0.9%       75       -1.3%       \$550,000       -2.7%       \$841,684       -7.4%         33141 - Miami Beach       142       -18.9%       90       -23.1%       \$386,250       -1.0%       \$610,219       6.1%         33142 - Miami       0       -100.0%       0       N/A       (No Sales)       N/A       (No Sales)       N/A         33143 - Miami       29       -38.3%       20       -37.5%       \$292,500       12.5%       \$378,853       9.3%         33144 - Miami       1       N/A       1       N/A       \$300,000       N/A       \$300,000       N/A                                                                                                                                                                                                                                                                                                                                                                                                                                                                                                                                                                                                                                                                                                                                                                                                                                                                                                                                                                                                                                                                                                                                                                                                                                                                                                                                                                                                                                                                                                                              |                                     | 231          | -14.8%     | 149   | -9.7%      |             |            |             | 23.0%      |
| 33141 - Miami Beach       142       -18.9%       90       -23.1%       \$386,250       -1.0%       \$610,219       6.1%         33142 - Miami       0       -100.0%       0       N/A       (No Sales)       N/A       (No Sales)       N/A         33143 - Miami       29       -38.3%       20       -37.5%       \$292,500       12.5%       \$378,853       9.3%         33144 - Miami       1       N/A       1       N/A       \$300,000       N/A       \$300,000       N/A                                                                                                                                                                                                                                                                                                                                                                                                                                                                                                                                                                                                                                                                                                                                                                                                                                                                                                                                                                                                                                                                                                                                                                                                                                                                                                                                                                                                                                                                                                                                                                                                                                                             |                                     |              |            |       |            |             |            |             |            |
| 33142 - Miami       0       -100.0%       0       N/A       (No Sales)       N/A       (No Sales)       N/A         33143 - Miami       29       -38.3%       20       -37.5%       \$292,500       12.5%       \$378,853       9.3%         33144 - Miami       1       N/A       1       N/A       \$300,000       N/A       \$300,000       N/A                                                                                                                                                                                                                                                                                                                                                                                                                                                                                                                                                                                                                                                                                                                                                                                                                                                                                                                                                                                                                                                                                                                                                                                                                                                                                                                                                                                                                                                                                                                                                                                                                                                                                                                                                                                             |                                     |              |            |       |            |             |            |             |            |
| 33143 - Miami       29       -38.3%       20       -37.5%       \$292,500       12.5%       \$378,853       9.3%         33144 - Miami       1       N/A       1       N/A       \$300,000       N/A       \$300,000       N/A                                                                                                                                                                                                                                                                                                                                                                                                                                                                                                                                                                                                                                                                                                                                                                                                                                                                                                                                                                                                                                                                                                                                                                                                                                                                                                                                                                                                                                                                                                                                                                                                                                                                                                                                                                                                                                                                                                                 |                                     |              |            |       |            |             |            |             |            |
| 33144 - Miami 1 N/A 1 N/A \$300,000 N/A \$300,000 N/A                                                                                                                                                                                                                                                                                                                                                                                                                                                                                                                                                                                                                                                                                                                                                                                                                                                                                                                                                                                                                                                                                                                                                                                                                                                                                                                                                                                                                                                                                                                                                                                                                                                                                                                                                                                                                                                                                                                                                                                                                                                                                          |                                     |              |            |       |            |             |            | , ,         |            |
|                                                                                                                                                                                                                                                                                                                                                                                                                                                                                                                                                                                                                                                                                                                                                                                                                                                                                                                                                                                                                                                                                                                                                                                                                                                                                                                                                                                                                                                                                                                                                                                                                                                                                                                                                                                                                                                                                                                                                                                                                                                                                                                                                |                                     |              |            |       |            |             |            |             |            |
| 004 10 milding                                                                                                                                                                                                                                                                                                                                                                                                                                                                                                                                                                                                                                                                                                                                                                                                                                                                                                                                                                                                                                                                                                                                                                                                                                                                                                                                                                                                                                                                                                                                                                                                                                                                                                                                                                                                                                                                                                                                                                                                                                                                                                                                 | 33145 - Miami                       | 16           | -46.7%     | 6     | -60.0%     | \$399,000   | 7.5%       | \$556,469   | 31.3%      |