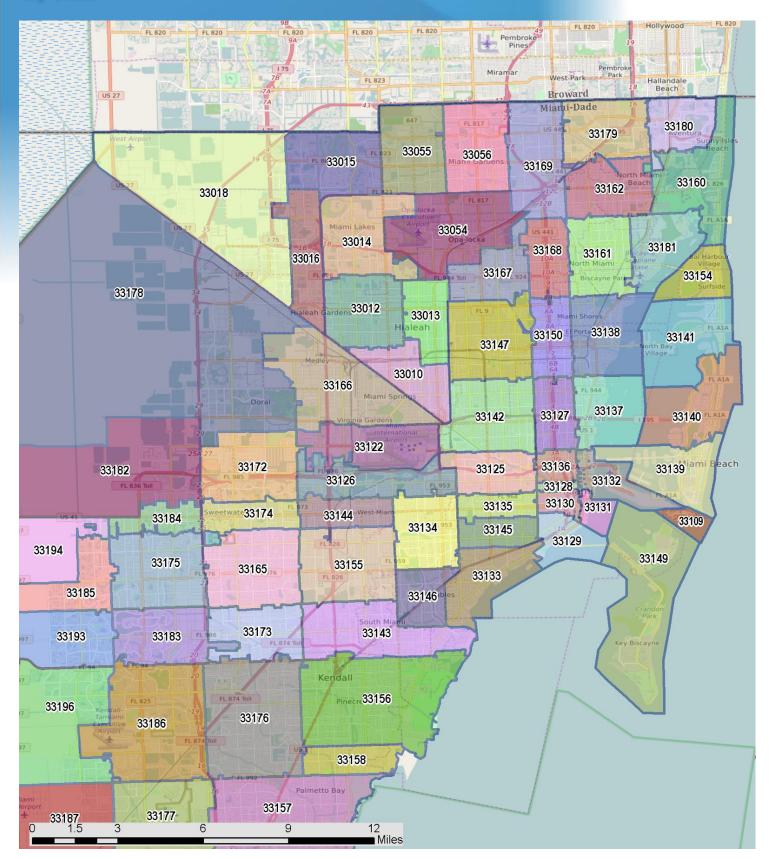

| Zip Code and USPS Pref. City Name**   Closed Sales   W % Cog.   Median Sale   Paid in Cash   Price   Paid in Cash   Price                      |                                     |              |            |       |            |             |            |             |            |
|------------------------------------------------------------------------------------------------------------------------------------------------------------------------------------------------------------------------------------------------------------------------------------------------------------------------------------------------------------------------------------------------------------------------------------------------------------------------------------------------------------------------------------------------------------------------------------------------------------------------------------------------------------------------------------------------------------------------------------------------------------------------------------------------------------------------------------------------------------------------------------------------------------------------------------------------------------------------------------------------------------------------------------------------------------------------------------------------------------------------------------------------------------------------------------------------------------------------------------------------------------------------------------------------------------------------------------------------------------------------------------------------------------------------------------------------------------------------------------------------------------------------------------------------------------------------------------------------------------------------------------------------------------------------------------------------------------------------------------------------------------------------------------------------------------------------------------------------------------------------------------------------------------------------------------------------------------------------------------------------------------------------------------------------------------------------------------------------------------------------------------------------|-------------------------------------|--------------|------------|-------|------------|-------------|------------|-------------|------------|
| 33010 - Hialeah                                                                                                                                                                                                                                                                                                                                                                                                                                                                                                                                                                                                                                                                                                                                                                                                                                                                                                                                                                                                                                                                                                                                                                                                                                                                                                                                                                                                                                                                                                                                                                                                                                                                                                                                                                                                                                                                                                                                                                                                                                                                                                                                | Zip Code and USPS Pref. City Name** | Closed Sales | Y/Y % Chg. |       | Y/Y % Chg. |             | Y/Y % Chg. |             | Y/Y % Chg. |
| 33012 - Hialeah                                                                                                                                                                                                                                                                                                                                                                                                                                                                                                                                                                                                                                                                                                                                                                                                                                                                                                                                                                                                                                                                                                                                                                                                                                                                                                                                                                                                                                                                                                                                                                                                                                                                                                                                                                                                                                                                                                                                                                                                                                                                                                                                | Miami-Dade County                   | 3,461        | -16.8%     | 1,757 | -14.3%     | \$419,000   | 10.3%      | \$660,473   | 13.3%      |
| 33013 - Hialeah                                                                                                                                                                                                                                                                                                                                                                                                                                                                                                                                                                                                                                                                                                                                                                                                                                                                                                                                                                                                                                                                                                                                                                                                                                                                                                                                                                                                                                                                                                                                                                                                                                                                                                                                                                                                                                                                                                                                                                                                                                                                                                                                | 33010 - Hialeah                     | 2            | -71.4%     | 0     | -100.0%    | \$262,500   | 38.2%      | \$262,500   | 18.9%      |
| 33014 - Hialeah                                                                                                                                                                                                                                                                                                                                                                                                                                                                                                                                                                                                                                                                                                                                                                                                                                                                                                                                                                                                                                                                                                                                                                                                                                                                                                                                                                                                                                                                                                                                                                                                                                                                                                                                                                                                                                                                                                                                                                                                                                                                                                                                | 33012 - Hialeah                     | 46           | -9.8%      | 23    | -34.3%     | \$245,000   | 16.0%      | \$244,131   | 10.8%      |
| 33015 - Hialeah   55                                                                                                                                                                                                                                                                                                                                                                                                                                                                                                                                                                                                                                                                                                                                                                                                                                                                                                                                                                                                                                                                                                                                                                                                                                                                                                                                                                                                                                                                                                                                                                                                                                                                                                                                                                                                                                                                                                                                                                                                                                                                                                                           | 33013 - Hialeah                     | 0            | -100.0%    | 0     | -100.0%    | (No Sales)  | N/A        | (No Sales)  | N/A        |
| 33016 - Hialeah   36                                                                                                                                                                                                                                                                                                                                                                                                                                                                                                                                                                                                                                                                                                                                                                                                                                                                                                                                                                                                                                                                                                                                                                                                                                                                                                                                                                                                                                                                                                                                                                                                                                                                                                                                                                                                                                                                                                                                                                                                                                                                                                                           | 33014 - Hialeah                     | 27           | -50.0%     | 10    | -41.2%     | \$367,500   | 34.1%      | \$333,365   | 11.8%      |
| 33018 - Hialeah   31                                                                                                                                                                                                                                                                                                                                                                                                                                                                                                                                                                                                                                                                                                                                                                                                                                                                                                                                                                                                                                                                                                                                                                                                                                                                                                                                                                                                                                                                                                                                                                                                                                                                                                                                                                                                                                                                                                                                                                                                                                                                                                                           | 33015 - Hialeah                     | 55           | -46.1%     | 25    | -41.9%     | \$312,000   | 4.0%       | \$316,173   | 12.3%      |
| 33030 - Homestead   6   200.0%   1   0.0%   \$275,250   -5.9%   \$281,083   -3.9%   33031 - Homestead   0   N/A   0   N/A   (No Sales)   N/A   (No                 | 33016 - Hialeah                     | 36           | -29.4%     | 19    | -9.5%      | \$300,000   | 20.0%      | \$326,029   | 21.6%      |
| 33031 - Homestead   0                                                                                                                                                                                                                                                                                                                                                                                                                                                                                                                                                                                                                                                                                                                                                                                                                                                                                                                                                                                                                                                                                                                                                                                                                                                                                                                                                                                                                                                                                                                                                                                                                                                                                                                                                                                                                                                                                                                                                                                                                                                                                                                          | 33018 - Hialeah                     | 31           | -42.6%     | 8     | 14.3%      | \$487,500   | 31.9%      | \$457,565   | 23.4%      |
| 33032 - Homestead 68 -12.8% 7 -53.3% \$428,500 15.0% \$421,660 21.3% 33033 - Homestead 64 -8.6% 12 -7.7% \$345,000 14.0% \$327,844 11.4% 33034 - Homestead 63 -17.1% 8 60.0% \$360,450 -5.0% \$335,587 -9.5% 33055 - Homestead 11 -75.0% 11 0.0% \$170,000 -5.6% \$170,000 -16.0% 33055 - Opa-locka 11 -38.9% 1 0.0% \$330,000 10.0% \$324,682 6.5% 33055 - Opa-locka 11 -38.9% 1 0.0% \$330,000 10.0% \$324,682 6.5% 33066 - Miami Gardens 10 -16.7% 0 -100.0% \$355,500 32.9% \$359,400 33.4% 33109 - Miami Beach 8 300.0% 8 700.0% \$55,250.00 33.5% \$7,653,125 95.5% 33122 - Miami 0 0 N/A 0 N/A (No Sales) | 33030 - Homestead                   | 6            | 200.0%     | 1     | 0.0%       | \$275,250   | -5.9%      | \$281,083   | -3.9%      |
| 33033 - Homestead         64         -8.6%         12         -7.7%         \$345,000         14.0%         \$327,844         11.4%           33034 - Homestead         63         -17.1%         8         60.0%         \$360,450         -5.0%         \$335,587         -9.5%           33055 - Homestead         1         -75.0%         1         0.0%         \$170,000         -5.6%         \$170,000         -16.0%           33055 - Opa-locka         11         -38.9%         1         0.0%         \$170,000         -5.6%         \$170,000         -16.0%           33056 - Miami Gardens         10         -16.7%         0         -100.0%         \$365,500         32.9%         \$359,400         33.4%           33122 - Miami         0         N/A         0         N/A         (No Sales)         N/A                                                                                                                                                                                                                                                                                                                                                                                                                                                                                                                                                                                                                                                                                                                                                                                                                                                          | 33031 - Homestead                   | 0            | N/A        | 0     | N/A        | (No Sales)  | N/A        | (No Sales)  | N/A        |
| 33034 - Homestead         63         -17.1%         8         60.0%         \$360,450         -5.0%         \$335,587         -9.5%           33035 - Homestead         64         -27.3%         16         -20.0%         \$307,500         15.0%         \$318,040         10.6%           33054 - Opa-locka         1         -75.0%         1         0.0%         \$170,000         -16.0%           33056 - Miami Gardens         10         -16.7%         0         -100.0%         \$3365,500         32.9%         \$339,400         33.4%           33109 - Miami Beach         8         300.0%         8         700.0%         \$5,225,000         33.5%         \$7,653,125         95.5%           33125 - Miami         0         N/A         0         N/A         (No Sales)         N/A         (No Sales)         N/A           33127 - Miami         52         20.9%         24         20.0%         \$280,000         27.5%         \$326,500         15.1%           33127 - Miami         3         -50.0%         2         2-50.0%         \$325,000         27.5%         \$326,500         15.1%           33129 - Miami         3         -50.0%         2         2-50.0%         \$315,000         21.2%         \$85,                                                                                                                                                                                                                                                                                                                                                                                                                                                                                                                                                                                                                                                                                                                                                                                                                                                                                      | 33032 - Homestead                   | 68           | -12.8%     | 7     | -53.3%     | \$428,500   | 15.0%      | \$421,660   | 21.3%      |
| 33035 - Homestead         64         -27.3%         16         -20.0%         \$307,500         15.0%         \$318,040         10.6%           33054 - Opa-locka         1         -75.0%         1         0.0%         \$170,000         -5.6%         \$170,000         -16.0%           33055 - Opa-locka         11         -38.9%         1         0.0%         \$330,000         10.0%         \$324,682         6.5%           33056 - Miami Gardens         10         -16.7%         0         -100.0%         \$365,500         32.9%         \$359,400         33.4%           33109 - Miami Beach         8         300.0%         8         700.0%         \$52,25,000         33.5%         \$7,653,125         95.5%           33122 - Miami         0         N/A         0         N/A         (No Sales)         N/A         (No Sales)         N/A           33127 - Miami         52         20.9%         24         20.0%         \$280,000         7.7%         \$285,527         10.6%           33128 - Miami         3         -50.0%         2         -50.0%         \$31,000         21.2%         \$271,667         -0.3%           33129 - Miami         36         -41.0%         19         -47.2%         \$620,000<                                                                                                                                                                                                                                                                                                                                                                                                                                                                                                                                                                                                                                                                                                                                                                                                                                                                                      | 33033 - Homestead                   | 64           | -8.6%      | 12    | -7.7%      | \$345,000   | 14.0%      | \$327,844   | 11.4%      |
| 33054 - Opa-locka         1         -75.0%         1         0.0%         \$170,000         -5.6%         \$170,000         -16.0%           33055 - Opa-locka         11         -38.9%         1         0.0%         \$330,000         10.0%         \$324,682         6.5%           33056 - Miami Gardens         10         -16.7%         0         -100.0%         \$365,500         32.9%         \$359,400         33.4%           33109 - Miami Beach         8         300.0%         8         700.0%         \$5,25,000         32.5%         \$7,653,125         95.5%           33126 - Miami         0         N/A         0         N/A         (No Sales)         N/A         (No Sales)         N/A           33127 - Miami         52         20.9%         24         20.0%         \$280,000         7.7%         \$285,527         10.6%           33127 - Miami         0         N/A         0         N/A         (No Sales)         N/A         (No Sales)         N/A           33128 - Miami         3         -50.0%         2         -50.0%         \$315,000         21.2%         \$271,667         -0.3%           33129 - Miami         36         -41.1%         53         -8.6%         \$555,000                                                                                                                                                                                                                                                                                                                                                                                                                                                                                                                                                                                                                                                                                                                                                                                                                                                                                                      | 33034 - Homestead                   | 63           | -17.1%     | 8     | 60.0%      | \$360,450   | -5.0%      | \$335,587   | -9.5%      |
| 33055 - Opa-locka         11         -38.9%         1         0.0%         \$330,000         10.0%         \$324,682         6.5%           33056 - Miami Gardens         10         -16.7%         0         -100.0%         \$365,500         32.9%         \$359,400         33.4%           33109 - Miami Beach         8         300.0%         8         700.0%         \$5,225,000         33.5%         \$7,653,125         95.5%           33125 - Miami         0         N/A         0         N/A         (No Sales)         N/A         (No Sales)         N/A           33127 - Miami         12         -36.8%         10         -16.7%         \$325,000         27.5%         \$326,500         15.6%           33127 - Miami         0         N/A         0         N/A         (No Sales)         N/A         (No Sales)         N/A           33128 - Miami         3         -50.0%         2         -50.0%         \$315,000         21.2%         \$271,667         -0.3%           33130 - Miami         36         -41.0%         19         -47.2%         \$620,000         22.2%         \$868,470         16.7%           33131 - Miami         116         -14.1%         53         -8.6%         \$555,000                                                                                                                                                                                                                                                                                                                                                                                                                                                                                                                                                                                                                                                                                                                                                                                                                                                                                                  | 33035 - Homestead                   | 64           | -27.3%     | 16    | -20.0%     | \$307,500   | 15.0%      | \$318,040   | 10.6%      |
| 33056 - Miami Gardens   10                                                                                                                                                                                                                                                                                                                                                                                                                                                                                                                                                                                                                                                                                                                                                                                                                                                                                                                                                                                                                                                                                                                                                                                                                                                                                                                                                                                                                                                                                                                                                                                                                                                                                                                                                                                                                                                                                                                                                                                                                                                                                                                     | 33054 - Opa-locka                   | 1            | -75.0%     | 1     | 0.0%       | \$170,000   | -5.6%      | \$170,000   | -16.0%     |
| 33109 - Miami Beach         8         300.0%         8         700.0%         \$5,225,000         33.5%         \$7,653,125         95.5%           33122 - Miami         0         N/A         0         N/A         (No Sales)         N/A         (No Sales)         N/A           33125 - Miami         12         -36.8%         10         -16.7%         \$325,000         27.5%         \$326,500         15.1%           33127 - Miami         0         N/A         0         N/A         (No Sales)         N/A         (No Sales)         N/A           33128 - Miami         3         -50.0%         2         -50.0%         \$315,000         21.2%         \$271,667         -0.3%           33129 - Miami         36         -41.0%         19         -47.2%         \$620,000         22.2%         \$586,470         16.7%           33131 - Miami         116         -14.1%         53         -8.6%         \$555,000         -2.6%         \$596,149         -4.6%           33132 - Miami         181         -33.5%         97         -31.2%         \$650,000         22.4%         \$843,757         5.3%           33133 - Miami         155         4.0%         69         11.3%         \$610,000         10                                                                                                                                                                                                                                                                                                                                                                                                                                                                                                                                                                                                                                                                                                                                                                                                                                                                                                 | 33055 - Opa-locka                   | 11           | -38.9%     | 1     | 0.0%       | \$330,000   | 10.0%      | \$324,682   | 6.5%       |
| 33122 - Miami         0         N/A         0         N/A         (No Sales)         N/A         (No Sales)         N/A           33125 - Miami         12         -36.8%         10         -16.7%         \$325,000         27.5%         \$326,500         15.1%           33126 - Miami         52         20.9%         24         20.0%         \$280,000         7.7%         \$285,527         10.6%           33127 - Miami         0         N/A         0         N/A         (No Sales)         N/A         (No Sales)         N/A           33128 - Miami         3         -50.0%         2         -50.0%         \$315,000         21.2%         \$271,667         -0.3%           33130 - Miami         116         -14.1%         53         -8.6%         \$555,000         2.6%         \$596,149         -4.6%           33131 - Miami         181         -33.5%         97         -31.2%         \$650,000         9.4%         \$843,757         5.3%           33132 - Miami         155         4.0%         69         11.3%         \$610,000         10.4%         \$741,243         -3.1%           33134 - Miami         71         -7.8%         38         -7.3%         \$1,215,000         \$57.9%                                                                                                                                                                                                                                                                                                                                                                                                                                                                                                                                                                                                                                                                                                                                                                                                                                                                                                         | 33056 - Miami Gardens               | 10           | -16.7%     | 0     | -100.0%    | \$365,500   | 32.9%      | \$359,400   | 33.4%      |
| 33125 - Miami         12         -36.8%         10         -16.7%         \$325,000         27.5%         \$326,500         15.1%           33126 - Miami         52         20.9%         24         20.0%         \$280,000         7.7%         \$285,527         10.6%           33127 - Miami         0         N/A         0         N/A         (No Sales)         N/A           33128 - Miami         3         -50.0%         2         -50.0%         \$315,000         21.2%         \$271,667         -0.3%           33129 - Miami         36         -41.0%         19         -47.2%         \$620,000         22.2%         \$868,470         16.7%           33131 - Miami         116         -14.1%         53         -8.6%         \$555,000         -2.6%         \$596,149         -4.6%           33132 - Miami         181         -33.5%         97         -31.2%         \$650,000         9.4%         \$843,757         5.3%           33134 - Miami         155         4.0%         69         11.3%         \$610,000         10.4%         \$741,243         -3.1%           33135 - Miami         71         -7.8%         38         -7.3%         \$1,215,000         \$7.9%         \$1,993,234         94.9                                                                                                                                                                                                                                                                                                                                                                                                                                                                                                                                                                                                                                                                                                                                                                                                                                                                                             | 33109 - Miami Beach                 | 8            | 300.0%     | 8     | 700.0%     | \$5,225,000 | 33.5%      | \$7,653,125 | 95.5%      |
| 33126 - Miami         52         20.9%         24         20.0%         \$280,000         7.7%         \$285,527         10.6%           33127 - Miami         0         N/A         0         N/A         (No Sales)         N/A         (No Sales)         N/A           33128 - Miami         3         -50.0%         2         -50.0%         \$315,000         21.2%         \$271,667         -0.3%           33129 - Miami         36         -41.0%         19         -47.2%         \$620,000         22.2%         \$868,470         16.7%           33130 - Miami         116         -14.1%         53         -8.6%         \$555,000         -2.6%         \$596,149         -4.6%           33131 - Miami         181         -33.5%         97         -31.2%         \$650,000         9.4%         \$843,757         5.3%           33132 - Miami         155         4.0%         69         11.3%         \$610,000         10.4%         \$741,243         -3.1%           33134 - Miami         71         -7.8%         38         -7.3%         \$1,215,000         57.9%         \$1,993,234         94.9%           33135 - Miami         47         -16.1%         28         -22.2%         \$540,000         20.7                                                                                                                                                                                                                                                                                                                                                                                                                                                                                                                                                                                                                                                                                                                                                                                                                                                                                               | 33122 - Miami                       | 0            | N/A        | 0     | N/A        | (No Sales)  | N/A        | (No Sales)  | N/A        |
| 33127 - Miami         0         N/A         0         N/A         (No Sales)         N/A         (No Sales)         N/A           33128 - Miami         3         -50.0%         2         -50.0%         \$315,000         21.2%         \$271,667         -0.3%           33129 - Miami         36         -41.0%         19         -47.2%         \$620,000         22.2%         \$868,470         16.7%           33130 - Miami         116         -14.1%         53         -8.6%         \$555,000         -2.6%         \$596,149         -4.6%           33131 - Miami         181         -33.5%         97         -31.2%         \$650,000         9.4%         \$843,757         5.3%           33132 - Miami         155         4.0%         69         11.3%         \$610,000         10.4%         \$741,243         -3.1%           33133 - Miami         71         -7.8%         38         -7.3%         \$1,215,000         57.9%         \$1,993,234         94.9%           33135 - Miami         47         -16.1%         28         -22.2%         \$540,000         20.7%         \$575,308         4.2%           33136 - Miami         10         -37.5%         2         -60.0%         \$355,000         6.8                                                                                                                                                                                                                                                                                                                                                                                                                                                                                                                                                                                                                                                                                                                                                                                                                                                                                               | 33125 - Miami                       | 12           | -36.8%     | 10    | -16.7%     | \$325,000   | 27.5%      | \$326,500   | 15.1%      |
| 33128 - Miami         3         -50.0%         2         -50.0%         \$315,000         21.2%         \$271,667         -0.3%           33129 - Miami         36         -41.0%         19         -47.2%         \$620,000         22.2%         \$868,470         16.7%           33130 - Miami         116         -14.1%         53         -8.6%         \$555,000         -2.6%         \$596,149         -4.6%           33131 - Miami         181         -33.5%         97         -31.2%         \$650,000         9.4%         \$843,757         5.3%           33132 - Miami         155         4.0%         69         11.3%         \$610,000         10.4%         \$741,243         -3.1%           33133 - Miami         71         -7.8%         38         -7.3%         \$1,215,000         57.9%         \$1,993,234         94.9%           33135 - Miami         47         -16.1%         28         -22.2%         \$540,000         20.7%         \$575,308         4.2%           33135 - Miami         5         -44.4%         4         -33.3%         \$220,000         10.0%         \$258,020         25.8%           33137 - Miami         10         -37.5%         2         -60.0%         \$355,000         <                                                                                                                                                                                                                                                                                                                                                                                                                                                                                                                                                                                                                                                                                                                                                                                                                                                                                         | 33126 - Miami                       | 52           | 20.9%      | 24    | 20.0%      | \$280,000   | 7.7%       | \$285,527   | 10.6%      |
| 33129 - Miami         36         -41.0%         19         -47.2%         \$620,000         22.2%         \$868,470         16.7%           33130 - Miami         116         -14.1%         53         -8.6%         \$555,000         -2.6%         \$596,149         -4.6%           33131 - Miami         181         -33.5%         97         -31.2%         \$650,000         9.4%         \$843,757         5.3%           33132 - Miami         155         4.0%         69         11.3%         \$610,000         10.4%         \$741,243         -3.1%           33133 - Miami         71         -7.8%         38         -7.3%         \$1,215,000         57.9%         \$1,993,234         94.9%           33134 - Miami         47         -16.1%         28         -22.2%         \$540,000         20.7%         \$575,308         4.2%           33135 - Miami         5         -44.4%         4         -33.3%         \$220,000         10.0%         \$258,020         25.8%           33137 - Miami         10         -37.5%         2         -60.0%         \$355,000         6.8%         \$342,300         4.4%           33138 - Miami         125         -4.6%         50         -24.2%         \$648,754         <                                                                                                                                                                                                                                                                                                                                                                                                                                                                                                                                                                                                                                                                                                                                                                                                                                                                                         | 33127 - Miami                       | 0            | N/A        | 0     | N/A        | (No Sales)  | N/A        | (No Sales)  | N/A        |
| 33130 - Miami         116         -14.1%         53         -8.6%         \$555,000         -2.6%         \$596,149         -4.6%           33131 - Miami         181         -33.5%         97         -31.2%         \$650,000         9.4%         \$843,757         5.3%           33132 - Miami         155         4.0%         69         11.3%         \$610,000         10.4%         \$741,243         -3.1%           33133 - Miami         71         -7.8%         38         -7.3%         \$1,215,000         57.9%         \$1,993,234         94.9%           33134 - Miami         47         -16.1%         28         -22.2%         \$540,000         20.7%         \$575,308         4.2%           33135 - Miami         5         -44.4%         4         -33.3%         \$220,000         10.0%         \$258,020         25.8%           33137 - Miami         10         -37.5%         2         -60.0%         \$355,000         6.8%         \$342,300         4.4%           33138 - Miami         125         -4.6%         50         -24.2%         \$648,754         -0.2%         \$724,581         -8.5%           33139 - Miami Beach         231         -14.8%         149         -9.7%         \$412,500                                                                                                                                                                                                                                                                                                                                                                                                                                                                                                                                                                                                                                                                                                                                                                                                                                                                                            | 33128 - Miami                       | 3            | -50.0%     | 2     | -50.0%     | \$315,000   | 21.2%      | \$271,667   | -0.3%      |
| 33131 - Miami         181         -33.5%         97         -31.2%         \$650,000         9.4%         \$843,757         5.3%           33132 - Miami         155         4.0%         69         11.3%         \$610,000         10.4%         \$741,243         -3.1%           33133 - Miami         71         -7.8%         38         -7.3%         \$1,215,000         57.9%         \$1,993,234         94.9%           33134 - Miami         47         -16.1%         28         -22.2%         \$540,000         20.7%         \$575,308         4.2%           33135 - Miami         5         -44.4%         4         -33.3%         \$220,000         10.0%         \$258,020         25.8%           33137 - Miami         10         -37.5%         2         -60.0%         \$355,000         6.8%         \$342,300         4.4%           33138 - Miami         125         -4.6%         50         -24.2%         \$648,754         -0.2%         \$724,581         -8.5%           33139 - Miami Beach         231         -14.8%         149         -9.7%         \$412,500         25.0%         \$894,355         23.0%           33140 - Miami Beach         112         -0.9%         75         -1.3%         \$550,000 <td>33129 - Miami</td> <td>36</td> <td>-41.0%</td> <td>19</td> <td>-47.2%</td> <td>\$620,000</td> <td>22.2%</td> <td>\$868,470</td> <td>16.7%</td>                                                                                                                                                                                                                                                                                                                                                                                                                                                                                                                                                                                                                                                                                                                                    | 33129 - Miami                       | 36           | -41.0%     | 19    | -47.2%     | \$620,000   | 22.2%      | \$868,470   | 16.7%      |
| 33132 - Miami       155       4.0%       69       11.3%       \$610,000       10.4%       \$741,243       -3.1%         33133 - Miami       71       -7.8%       38       -7.3%       \$1,215,000       57.9%       \$1,993,234       94.9%         33134 - Miami       47       -16.1%       28       -22.2%       \$540,000       20.7%       \$575,308       4.2%         33135 - Miami       5       -44.4%       4       -33.3%       \$220,000       10.0%       \$258,020       25.8%         33136 - Miami       10       -37.5%       2       -60.0%       \$355,000       6.8%       \$342,300       4.4%         33138 - Miami       125       -4.6%       50       -24.2%       \$648,754       -0.2%       \$724,581       -8.5%         33139 - Miami Beach       231       -14.8%       149       -9.7%       \$412,500       25.0%       \$894,355       23.0%         33141 - Miami Beach       112       -0.9%       75       -1.3%       \$550,000       -2.7%       \$841,684       -7.4%         33142 - Miami       0       -100.0%       0       N/A       (No Sales)       N/A       (No Sales)       N/A         33143 - Miami       29       -38.                                                                                                                                                                                                                                                                                                                                                                                                                                                                                                                                                                                                                                                                                                                                                                                                                                                                                                                                                                    | 33130 - Miami                       | 116          | -14.1%     | 53    | -8.6%      | \$555,000   | -2.6%      | \$596,149   | -4.6%      |
| 33133 - Miami         71         -7.8%         38         -7.3%         \$1,215,000         57.9%         \$1,993,234         94.9%           33134 - Miami         47         -16.1%         28         -22.2%         \$540,000         20.7%         \$575,308         4.2%           33135 - Miami         5         -44.4%         4         -33.3%         \$220,000         10.0%         \$258,020         25.8%           33136 - Miami         10         -37.5%         2         -60.0%         \$355,000         6.8%         \$342,300         4.4%           33137 - Miami         125         -4.6%         50         -24.2%         \$648,754         -0.2%         \$724,581         -8.5%           33138 - Miami         43         16.2%         31         47.6%         \$425,000         22.0%         \$533,953         35.8%           33139 - Miami Beach         231         -14.8%         149         -9.7%         \$412,500         25.0%         \$894,355         23.0%           33141 - Miami Beach         112         -0.9%         75         -1.3%         \$550,000         -2.7%         \$841,684         -7.4%           33142 - Miami         0         -100.0%         0         N/A         (No Sales) <td>33131 - Miami</td> <td>181</td> <td>-33.5%</td> <td>97</td> <td>-31.2%</td> <td>\$650,000</td> <td>9.4%</td> <td>\$843,757</td> <td>5.3%</td>                                                                                                                                                                                                                                                                                                                                                                                                                                                                                                                                                                                                                                                                                                                                       | 33131 - Miami                       | 181          | -33.5%     | 97    | -31.2%     | \$650,000   | 9.4%       | \$843,757   | 5.3%       |
| 33134 - Miami         47         -16.1%         28         -22.2%         \$540,000         20.7%         \$575,308         4.2%           33135 - Miami         5         -44.4%         4         -33.3%         \$220,000         10.0%         \$258,020         25.8%           33136 - Miami         10         -37.5%         2         -60.0%         \$355,000         6.8%         \$342,300         4.4%           33137 - Miami         125         -4.6%         50         -24.2%         \$648,754         -0.2%         \$724,581         -8.5%           33138 - Miami         43         16.2%         31         47.6%         \$425,000         22.0%         \$533,953         35.8%           33140 - Miami Beach         231         -14.8%         149         -9.7%         \$412,500         25.0%         \$894,355         23.0%           33141 - Miami Beach         112         -0.9%         75         -1.3%         \$550,000         -2.7%         \$841,684         -7.4%           33142 - Miami         0         -100.0%         0         N/A         (No Sales)         N/A         (No Sales)         N/A           33143 - Miami         29         -38.3%         20         -37.5%         \$292,500                                                                                                                                                                                                                                                                                                                                                                                                                                                                                                                                                                                                                                                                                                                                                                                                                                                                                              | 33132 - Miami                       | 155          | 4.0%       | 69    | 11.3%      | \$610,000   | 10.4%      | \$741,243   | -3.1%      |
| 33135 - Miami         5         -44.4%         4         -33.3%         \$220,000         10.0%         \$258,020         25.8%           33136 - Miami         10         -37.5%         2         -60.0%         \$355,000         6.8%         \$342,300         4.4%           33137 - Miami         125         -4.6%         50         -24.2%         \$648,754         -0.2%         \$724,581         -8.5%           33138 - Miami         43         16.2%         31         47.6%         \$425,000         22.0%         \$533,953         35.8%           33139 - Miami Beach         231         -14.8%         149         -9.7%         \$412,500         25.0%         \$894,355         23.0%           33140 - Miami Beach         112         -0.9%         75         -1.3%         \$550,000         -2.7%         \$841,684         -7.4%           33141 - Miami Beach         142         -18.9%         90         -23.1%         \$386,250         -1.0%         \$610,219         6.1%           33143 - Miami         0         -100.0%         0         N/A         (No Sales)         N/A           33144 - Miami         1         N/A         1         N/A         \$300,000         N/A         \$300,000                                                                                                                                                                                                                                                                                                                                                                                                                                                                                                                                                                                                                                                                                                                                                                                                                                                                                                | 33133 - Miami                       | 71           | -7.8%      | 38    | -7.3%      | \$1,215,000 | 57.9%      | \$1,993,234 | 94.9%      |
| 33136 - Miami       10       -37.5%       2       -60.0%       \$355,000       6.8%       \$342,300       4.4%         33137 - Miami       125       -4.6%       50       -24.2%       \$648,754       -0.2%       \$724,581       -8.5%         33138 - Miami       43       16.2%       31       47.6%       \$425,000       22.0%       \$533,953       35.8%         33139 - Miami Beach       231       -14.8%       149       -9.7%       \$412,500       25.0%       \$894,355       23.0%         33140 - Miami Beach       112       -0.9%       75       -1.3%       \$550,000       -2.7%       \$841,684       -7.4%         33141 - Miami Beach       142       -18.9%       90       -23.1%       \$386,250       -1.0%       \$610,219       6.1%         33142 - Miami       0       -100.0%       0       N/A       (No Sales)       N/A       (No Sales)       N/A         33143 - Miami       29       -38.3%       20       -37.5%       \$292,500       12.5%       \$378,853       9.3%         33144 - Miami       1       N/A       1       N/A       \$300,000       N/A       \$300,000       N/A                                                                                                                                                                                                                                                                                                                                                                                                                                                                                                                                                                                                                                                                                                                                                                                                                                                                                                                                                                                                                    | 33134 - Miami                       | 47           | -16.1%     | 28    | -22.2%     | \$540,000   | 20.7%      | \$575,308   | 4.2%       |
| 33136 - Miami       10       -37.5%       2       -60.0%       \$355,000       6.8%       \$342,300       4.4%         33137 - Miami       125       -4.6%       50       -24.2%       \$648,754       -0.2%       \$724,581       -8.5%         33138 - Miami       43       16.2%       31       47.6%       \$425,000       22.0%       \$533,953       35.8%         33139 - Miami Beach       231       -14.8%       149       -9.7%       \$412,500       25.0%       \$894,355       23.0%         33140 - Miami Beach       112       -0.9%       75       -1.3%       \$550,000       -2.7%       \$841,684       -7.4%         33141 - Miami Beach       142       -18.9%       90       -23.1%       \$386,250       -1.0%       \$610,219       6.1%         33142 - Miami       0       -100.0%       0       N/A       (No Sales)       N/A       (No Sales)       N/A         33143 - Miami       29       -38.3%       20       -37.5%       \$292,500       12.5%       \$378,853       9.3%         33144 - Miami       1       N/A       1       N/A       \$300,000       N/A       \$300,000       N/A                                                                                                                                                                                                                                                                                                                                                                                                                                                                                                                                                                                                                                                                                                                                                                                                                                                                                                                                                                                                                    | 33135 - Miami                       | 5            | -44.4%     | 4     | -33.3%     | \$220,000   | 10.0%      | \$258,020   | 25.8%      |
| 33137 - Miami       125       -4.6%       50       -24.2%       \$648,754       -0.2%       \$724,581       -8.5%         33138 - Miami       43       16.2%       31       47.6%       \$425,000       22.0%       \$533,953       35.8%         33139 - Miami Beach       231       -14.8%       149       -9.7%       \$412,500       25.0%       \$894,355       23.0%         33140 - Miami Beach       112       -0.9%       75       -1.3%       \$550,000       -2.7%       \$841,684       -7.4%         33141 - Miami Beach       142       -18.9%       90       -23.1%       \$386,250       -1.0%       \$610,219       6.1%         33142 - Miami       0       -100.0%       0       N/A       (No Sales)       N/A       (No Sales)       N/A         33143 - Miami       29       -38.3%       20       -37.5%       \$292,500       12.5%       \$378,853       9.3%         33144 - Miami       1       N/A       1       N/A       \$300,000       N/A       \$300,000       N/A                                                                                                                                                                                                                                                                                                                                                                                                                                                                                                                                                                                                                                                                                                                                                                                                                                                                                                                                                                                                                                                                                                                                           |                                     | 10           | -37.5%     |       | -60.0%     | \$355,000   | 6.8%       |             | 4.4%       |
| 33138 - Miami       43       16.2%       31       47.6%       \$425,000       22.0%       \$533,953       35.8%         33139 - Miami Beach       231       -14.8%       149       -9.7%       \$412,500       25.0%       \$894,355       23.0%         33140 - Miami Beach       112       -0.9%       75       -1.3%       \$550,000       -2.7%       \$841,684       -7.4%         33141 - Miami Beach       142       -18.9%       90       -23.1%       \$386,250       -1.0%       \$610,219       6.1%         33142 - Miami       0       -100.0%       0       N/A       (No Sales)       N/A       (No Sales)       N/A         33143 - Miami       29       -38.3%       20       -37.5%       \$292,500       12.5%       \$378,853       9.3%         33144 - Miami       1       N/A       1       N/A       \$300,000       N/A       \$300,000       N/A                                                                                                                                                                                                                                                                                                                                                                                                                                                                                                                                                                                                                                                                                                                                                                                                                                                                                                                                                                                                                                                                                                                                                                                                                                                                     |                                     | 125          | -4.6%      | 50    | -24.2%     | \$648,754   | -0.2%      | \$724,581   | -8.5%      |
| 33139 - Miami Beach       231       -14.8%       149       -9.7%       \$412,500       25.0%       \$894,355       23.0%         33140 - Miami Beach       112       -0.9%       75       -1.3%       \$550,000       -2.7%       \$841,684       -7.4%         33141 - Miami Beach       142       -18.9%       90       -23.1%       \$386,250       -1.0%       \$610,219       6.1%         33142 - Miami       0       -100.0%       0       N/A       (No Sales)       N/A       (No Sales)       N/A         33143 - Miami       29       -38.3%       20       -37.5%       \$292,500       12.5%       \$378,853       9.3%         33144 - Miami       1       N/A       1       N/A       \$300,000       N/A       \$300,000       N/A                                                                                                                                                                                                                                                                                                                                                                                                                                                                                                                                                                                                                                                                                                                                                                                                                                                                                                                                                                                                                                                                                                                                                                                                                                                                                                                                                                                             |                                     | 43           | 16.2%      |       |            |             |            |             |            |
| 33140 - Miami Beach       112       -0.9%       75       -1.3%       \$550,000       -2.7%       \$841,684       -7.4%         33141 - Miami Beach       142       -18.9%       90       -23.1%       \$386,250       -1.0%       \$610,219       6.1%         33142 - Miami       0       -100.0%       0       N/A       (No Sales)       N/A       (No Sales)       N/A         33143 - Miami       29       -38.3%       20       -37.5%       \$292,500       12.5%       \$378,853       9.3%         33144 - Miami       1       N/A       1       N/A       \$300,000       N/A       \$300,000       N/A                                                                                                                                                                                                                                                                                                                                                                                                                                                                                                                                                                                                                                                                                                                                                                                                                                                                                                                                                                                                                                                                                                                                                                                                                                                                                                                                                                                                                                                                                                                              |                                     | 231          | -14.8%     | 149   | -9.7%      |             |            |             | 23.0%      |
| 33141 - Miami Beach       142       -18.9%       90       -23.1%       \$386,250       -1.0%       \$610,219       6.1%         33142 - Miami       0       -100.0%       0       N/A       (No Sales)       N/A       (No Sales)       N/A         33143 - Miami       29       -38.3%       20       -37.5%       \$292,500       12.5%       \$378,853       9.3%         33144 - Miami       1       N/A       1       N/A       \$300,000       N/A       \$300,000       N/A                                                                                                                                                                                                                                                                                                                                                                                                                                                                                                                                                                                                                                                                                                                                                                                                                                                                                                                                                                                                                                                                                                                                                                                                                                                                                                                                                                                                                                                                                                                                                                                                                                                             |                                     |              |            |       |            |             |            |             |            |
| 33142 - Miami       0       -100.0%       0       N/A       (No Sales)       N/A       (No Sales)       N/A         33143 - Miami       29       -38.3%       20       -37.5%       \$292,500       12.5%       \$378,853       9.3%         33144 - Miami       1       N/A       1       N/A       \$300,000       N/A       \$300,000       N/A                                                                                                                                                                                                                                                                                                                                                                                                                                                                                                                                                                                                                                                                                                                                                                                                                                                                                                                                                                                                                                                                                                                                                                                                                                                                                                                                                                                                                                                                                                                                                                                                                                                                                                                                                                                             |                                     |              |            |       |            |             |            |             |            |
| 33143 - Miami       29       -38.3%       20       -37.5%       \$292,500       12.5%       \$378,853       9.3%         33144 - Miami       1       N/A       1       N/A       \$300,000       N/A       \$300,000       N/A                                                                                                                                                                                                                                                                                                                                                                                                                                                                                                                                                                                                                                                                                                                                                                                                                                                                                                                                                                                                                                                                                                                                                                                                                                                                                                                                                                                                                                                                                                                                                                                                                                                                                                                                                                                                                                                                                                                 |                                     |              |            |       |            |             |            |             |            |
| 33144 - Miami 1 N/A 1 N/A \$300,000 N/A \$300,000 N/A                                                                                                                                                                                                                                                                                                                                                                                                                                                                                                                                                                                                                                                                                                                                                                                                                                                                                                                                                                                                                                                                                                                                                                                                                                                                                                                                                                                                                                                                                                                                                                                                                                                                                                                                                                                                                                                                                                                                                                                                                                                                                          |                                     |              |            |       |            |             |            | , ,         |            |
|                                                                                                                                                                                                                                                                                                                                                                                                                                                                                                                                                                                                                                                                                                                                                                                                                                                                                                                                                                                                                                                                                                                                                                                                                                                                                                                                                                                                                                                                                                                                                                                                                                                                                                                                                                                                                                                                                                                                                                                                                                                                                                                                                |                                     |              |            |       |            |             |            |             |            |
| 004 10 milding                                                                                                                                                                                                                                                                                                                                                                                                                                                                                                                                                                                                                                                                                                                                                                                                                                                                                                                                                                                                                                                                                                                                                                                                                                                                                                                                                                                                                                                                                                                                                                                                                                                                                                                                                                                                                                                                                                                                                                                                                                                                                                                                 | 33145 - Miami                       | 16           | -46.7%     | 6     | -60.0%     | \$399,000   | 7.5%       | \$556,469   | 31.3%      |