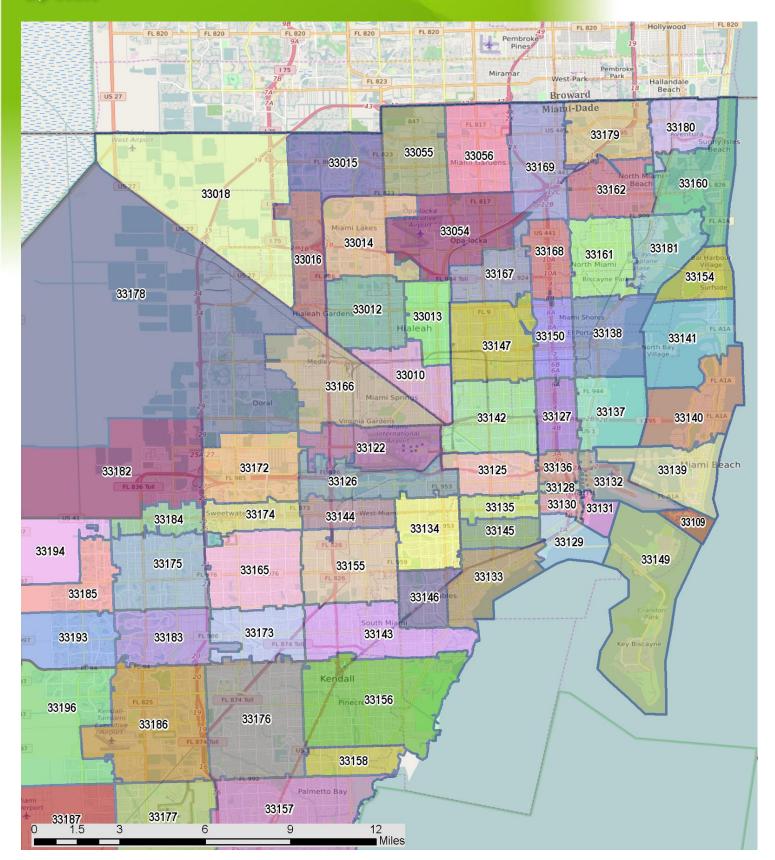

| Zip Code and USPS Pref. City Name** | Closed Sales | Y/Y % Chg. | Closed Sales<br>Paid in Cash | Y/Y % Chg. | Median Sale<br>Price | Y/Y % Chg. | Average Sale<br>Price | Y/Y % Chg. |
|-------------------------------------|--------------|------------|------------------------------|------------|----------------------|------------|-----------------------|------------|
| Miami-Dade County                   | 2,752        | -5.1%      | 750                          | -4.7%      | \$615,000            | 9.8%       | \$1,028,325           | 7.0%       |
| 33010 - Hialeah                     | 18           | -18.2%     | 5                            | -28.6%     | \$550,000            | 14.6%      | \$536,056             | 23.9%      |
| 33012 - Hialeah                     | 35           | -25.5%     | 5                            | 0.0%       | \$556,000            | 11.2%      | \$563,103             | 10.8%      |
| 33013 - Hialeah                     | 22           | -42.1%     | 6                            | -33.3%     | \$510,000            | 6.3%       | \$509,636             | 9.5%       |
| 33014 - Hialeah                     | 16           | -23.8%     | 2                            | -71.4%     | \$700,000            | 5.3%       | \$712,844             | -6.8%      |
| 33015 - Hialeah                     | 38           | -24.0%     | 2                            | -77.8%     | \$620,000            | 15.0%      | \$657,484             | 16.7%      |
| 33016 - Hialeah                     | 21           | -16.0%     | 5                            | 0.0%       | \$775,000            | -6.1%      | \$761,376             | -1.7%      |
| 33018 - Hialeah                     | 57           | 21.3%      | 8                            | -33.3%     | \$632,500            | 7.2%       | \$686,161             | 8.5%       |
| 33030 - Homestead                   | 56           | -11.1%     | 5                            | -64.3%     | \$510,000            | 3.6%       | \$537,149             | -4.7%      |
| 33031 - Homestead                   | 19           | -13.6%     | 2                            | -33.3%     | \$890,000            | 18.7%      | \$1,045,540           | 24.6%      |
| 33032 - Homestead                   | 92           | -13.2%     | 7                            | -61.1%     | \$535,000            | 10.3%      | \$552,551             | -2.0%      |
| 33033 - Homestead                   | 133          | -2.9%      | 14                           | 16.7%      | \$490,000            | 7.7%       | \$486,688             | 6.3%       |
| 33034 - Homestead                   | 27           | 80.0%      | 4                            | 0.0%       | \$430,000            | 32.3%      | \$487,218             | 44.9%      |
| 33035 - Homestead                   | 26           | -16.1%     | 5                            | 25.0%      | \$477,500            | 12.4%      | \$470,725             | 14.0%      |
| 33054 - Opa-locka                   | 44           | 2.3%       | 5                            | -16.7%     | \$395,000            | 1.6%       | \$385,591             | 0.8%       |
| 33055 - Opa-locka                   | 48           | 6.7%       | 8                            | 33.3%      | \$495,000            | 10.0%      | \$472,923             | 9.0%       |
| 33056 - Miami Gardens               | 64           | 14.3%      | 8                            | -42.9%     | \$460,000            | 12.2%      | \$467,315             | 16.1%      |
| 33109 - Miami Beach                 | 0            | N/A        | 0                            | N/A        | (No Sales)           | N/A        | (No Sales)            | N/A        |
| 33122 - Miami                       | 3            | 0.0%       | 1                            | -50.0%     | \$1,650,000          | 13.8%      | \$1,750,000           | 11.7%      |
| 33125 - Miami                       | 22           | -8.3%      | 9                            | 125.0%     | \$505,000            | -1.0%      | \$531,254             | -3.0%      |
| 33126 - Miami                       | 14           | 27.3%      | 1                            | -66.7%     | \$547,450            | 9.5%       | \$521,995             | 2.3%       |
| 33127 - Miami                       | 40           | 21.2%      | 15                           | 7.1%       | \$599,000            | 30.2%      | \$644,385             | 5.7%       |
| 33128 - Miami                       | 0            | -100.0%    | 0                            | N/A        | (No Sales)           | N/A        | (No Sales)            | N/A        |
| 33129 - Miami                       | 13           | 85.7%      | 6                            | 50.0%      | \$1,370,000          | 5.4%       | \$1,293,000           | -92.1%     |
| 33130 - Miami                       | 2            | -33.3%     | 2                            | -33.3%     | \$735,000            | 15.7%      | \$735,000             | 6.0%       |
| 33131 - Miami                       | 1            | N/A        | 1                            | N/A        | \$1,915,000          | N/A        | \$1,915,000           | N/A        |
| 33132 - Miami                       | 0            | N/A        | 0                            | N/A        | (No Sales)           | N/A        | (No Sales)            | N/A        |
| 33133 - Miami                       | 31           | -24.4%     | 19                           | -34.5%     | \$1,677,000          | -14.9%     | \$2,625,774           | -16.7%     |
| 33134 - Miami                       | 63           | -10.0%     | 31                           | 0.0%       | \$1,137,500          | -5.2%      | \$1,245,522           | -19.3%     |
| 33135 - Miami                       | 20           | 100.0%     | 5                            | 150.0%     | \$666,000            | -6.9%      | \$791,686             | 5.1%       |
| 33136 - Miami                       | 3            | 50.0%      | 1                            | -50.0%     | \$670,000            | 26.4%      | \$683,333             | 28.9%      |
| 33137 - Miami                       | 18           | 63.6%      | 11                           | 120.0%     | \$992,500            | -26.5%     | \$2,871,556           | 15.0%      |
| 33138 - Miami                       | 64           | 42.2%      | 26                           | 30.0%      | \$1,265,000          | -2.7%      | \$1,979,583           | 5.0%       |
| 33139 - Miami Beach                 | 14           | 75.0%      | 7                            | 16.7%      | \$6,700,000          | 62.4%      | \$12,500,786          | 136.2%     |
| 33140 - Miami Beach                 | 35           | 45.8%      | 28                           | 47.4%      | \$2,900,000          | -13.6%     | \$6,115,305           | 81.3%      |
| 33141 - Miami Beach                 | 23           | -8.0%      | 18                           | -5.3%      | \$2,060,000          | 73.8%      | \$3,621,739           | 17.2%      |
| 33142 - Miami                       | 53           | -11.7%     | 13                           | -27.8%     | \$400,000            | 8.1%       | \$393,551             | 8.0%       |
| 33143 - Miami                       | 40           | -4.8%      | 26                           | 8.3%       | \$1,600,000          | 28.0%      | \$2,238,463           | -15.5%     |
| 33144 - Miami                       | 20           | -35.5%     | 6                            | 0.0%       | \$640,000            | 23.1%      | \$613,725             | 18.0%      |
| 33145 - Miami                       | 35           | 0.0%       | 12                           | 33.3%      | \$750,000            | -0.6%      | \$790,128             | -2.4%      |
| OUT 10 IIIIuiiii                    | - 55         | 0.070      |                              | 00.070     | Ţ. 53,000            | 0.070      | Ţ. 53,120             | / 0        |

Data released on Thursday, October 19, 2023. Next quarterly data release is TBD.

| Zip Code and USPS Pref. City Name** | Closed Sales | Y/Y % Chg. | Closed Sales<br>Paid in Cash | Y/Y % Chg. | Median Sale<br>Price | Y/Y % Chg. | Average Sale<br>Price | Y/Y % Chg. |
|-------------------------------------|--------------|------------|------------------------------|------------|----------------------|------------|-----------------------|------------|
| 33146 - Miami                       | 18           | 12.5%      | 13                           | 8.3%       | \$1,572,000          | -12.4%     | \$1,783,833           | -9.4%      |
| 33147 - Miami                       | 84           | 16.7%      | 29                           | 52.6%      | \$400,000            | 9.6%       | \$385,195             | 7.1%       |
| 33149 - Key Biscayne                | 8            | -50.0%     | 6                            | -45.5%     | \$2,500,000          | -41.9%     | \$2,842,250           | -53.9%     |
| 33150 - Miami                       | 35           | -5.4%      | 8                            | -42.9%     | \$460,000            | 12.2%      | \$545,850             | 0.9%       |
| 33154 - Miami Beach                 | 12           | 0.0%       | 8                            | -11.1%     | \$2,860,000          | 79.6%      | \$2,941,250           | 27.7%      |
| 33155 - Miami                       | 56           | -23.3%     | 25                           | 4.2%       | \$698,500            | 9.3%       | \$816,856             | 13.5%      |
| 33156 - Miami                       | 70           | -5.4%      | 38                           | 8.6%       | \$2,300,000          | 15.5%      | \$3,142,068           | 8.3%       |
| 33157 - Miami                       | 143          | 10.9%      | 28                           | 0.0%       | \$695,000            | 15.8%      | \$810,591             | 12.3%      |
| 33158 - Miami                       | 22           | 10.0%      | 14                           | 100.0%     | \$1,300,000          | 20.9%      | \$1,517,175           | 27.3%      |
| 33160 - North Miami Beach           | 5            | -68.8%     | 4                            | -63.6%     | \$2,325,000          | -4.5%      | \$4,066,000           | -22.5%     |
| 33161 - Miami                       | 54           | -19.4%     | 19                           | 5.6%       | \$600,000            | -5.9%      | \$746,602             | -2.2%      |
| 33162 - Miami                       | 49           | 2.1%       | 15                           | -31.8%     | \$510,000            | 7.9%       | \$529,508             | 6.3%       |
| 33165 - Miami                       | 63           | -32.3%     | 22                           | -4.3%      | \$650,000            | 17.1%      | \$693,764             | 18.7%      |
| 33166 - Miami                       | 32           | 0.0%       | 9                            | 28.6%      | \$787,500            | 19.1%      | \$922,019             | 22.2%      |
| 33167 - Miami                       | 21           | -25.0%     | 6                            | 50.0%      | \$446,000            | 2.6%       | \$413,336             | -4.8%      |
| 33168 - Miami                       | 42           | 35.5%      | 6                            | -45.5%     | \$488,000            | 14.5%      | \$546,285             | 26.7%      |
| 33169 - Miami                       | 47           | 23.7%      | 11                           | 0.0%       | \$483,000            | 13.7%      | \$522,946             | 22.1%      |
| 33170 - Miami                       | 31           | -18.4%     | 6                            | 0.0%       | \$533,000            | -2.2%      | \$655,333             | 1.5%       |
| 33172 - Miami                       | 8            | -11.1%     | 1                            | N/A        | \$735,000            | 22.5%      | \$783,695             | 18.6%      |
| 33173 - Miami                       | 33           | 3.1%       | 10                           | -9.1%      | \$766,000            | 2.5%       | \$1,030,963           | -4.5%      |
| 33174 - Miami                       | 10           | -50.0%     | 3                            | -57.1%     | \$603,500            | 8.7%       | \$591,400             | -3.7%      |
| 33175 - Miami                       | 51           | -5.6%      | 13                           | 18.2%      | \$650,000            | 1.6%       | \$780,177             | 9.0%       |
| 33176 - Miami                       | 69           | -2.8%      | 21                           | 5.0%       | \$835,100            | 0.0%       | \$966,404             | -9.3%      |
| 33177 - Miami                       | 88           | -15.4%     | 8                            | -27.3%     | \$560,000            | 14.3%      | \$600,388             | 13.2%      |
| 33178 - Miami                       | 58           | -14.7%     | 12                           | -20.0%     | \$1,005,000          | 37.7%      | \$1,013,117           | 16.0%      |
| 33179 - Miami                       | 45           | 36.4%      | 15                           | 36.4%      | \$685,000            | 24.8%      | \$971,543             | 29.9%      |
| 33180 - Miami                       | 16           | 33.3%      | 8                            | 33.3%      | \$1,533,750          | 7.4%       | \$1,546,049           | 9.0%       |
| 33181 - Miami                       | 15           | -6.3%      | 7                            | 0.0%       | \$1,800,000          | -12.2%     | \$2,676,409           | 17.4%      |
| 33182 - Miami                       | 18           | -5.3%      | 5                            | 150.0%     | \$694,750            | 21.1%      | \$758,611             | 31.8%      |
| 33183 - Miami                       | 26           | -13.3%     | 5                            | -16.7%     | \$710,000            | 14.1%      | \$752,573             | 10.3%      |
| 33184 - Miami                       | 21           | 0.0%       | 10                           | 900.0%     | \$740,000            | 25.6%      | \$817,281             | 28.3%      |
| 33185 - Miami                       | 43           | -6.5%      | 7                            | -36.4%     | \$700,000            | 3.7%       | \$741,536             | 6.4%       |
| 33186 - Miami                       | 60           | -13.0%     | 13                           | 8.3%       | \$617,100            | 4.6%       | \$704,138             | 17.0%      |
| 33187 - Miami                       | 27           | 0.0%       | 4                            | -20.0%     | \$705,000            | 7.6%       | \$798,762             | 3.0%       |
| 33189 - Miami                       | 43           | 0.0%       | 5                            | -16.7%     | \$570,000            | 13.4%      | \$592,358             | 19.7%      |
| 33190 - Miami                       | 24           | 50.0%      | 2                            | 0.0%       | \$566,500            | 8.9%       | \$566,312             | 6.5%       |
| 33193 - Miami                       | 34           | -15.0%     | 4                            | -42.9%     | \$650,000            | 6.1%       | \$661,405             | 5.1%       |
| 33194 - Miami                       | 8            | 14.3%      | 1                            | -75.0%     | \$742,500            | 6.0%       | \$759,063             | 2.4%       |
| 33196 - Miami                       | 65           | -5.8%      | 8                            | 60.0%      | \$629,500            | 8.5%       | \$648,989             | 8.5%       |