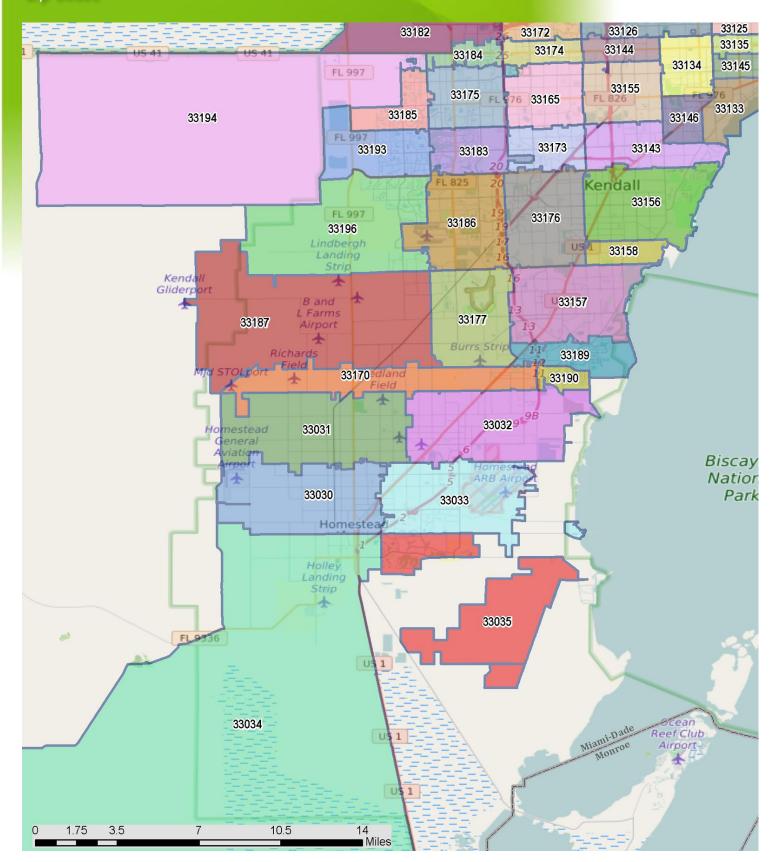

| Zip Code and USPS Pref. City Name** | Closed Sales | Y/Y % Chg. | Closed Sales<br>Paid in Cash | Y/Y % Chg. | Median Sale<br>Price | Y/Y % Chg. | Average Sale<br>Price | Y/Y % Chg. |
|-------------------------------------|--------------|------------|------------------------------|------------|----------------------|------------|-----------------------|------------|
| Miami-Dade County                   | 2,752        | -5.1%      | 750                          | -4.7%      | \$615,000            | 9.8%       | \$1,028,325           | 7.0%       |
| 33010 - Hialeah                     | 18           | -18.2%     | 5                            | -28.6%     | \$550,000            | 14.6%      | \$536,056             | 23.9%      |
| 33012 - Hialeah                     | 35           | -25.5%     | 5                            | 0.0%       | \$556,000            | 11.2%      | \$563,103             | 10.8%      |
| 33013 - Hialeah                     | 22           | -42.1%     | 6                            | -33.3%     | \$510,000            | 6.3%       | \$509,636             | 9.5%       |
| 33014 - Hialeah                     | 16           | -23.8%     | 2                            | -71.4%     | \$700,000            | 5.3%       | \$712,844             | -6.8%      |
| 33015 - Hialeah                     | 38           | -24.0%     | 2                            | -77.8%     | \$620,000            | 15.0%      | \$657,484             | 16.7%      |
| 33016 - Hialeah                     | 21           | -16.0%     | 5                            | 0.0%       | \$775,000            | -6.1%      | \$761,376             | -1.7%      |
| 33018 - Hialeah                     | 57           | 21.3%      | 8                            | -33.3%     | \$632,500            | 7.2%       | \$686,161             | 8.5%       |
| 33030 - Homestead                   | 56           | -11.1%     | 5                            | -64.3%     | \$510,000            | 3.6%       | \$537,149             | -4.7%      |
| 33031 - Homestead                   | 19           | -13.6%     | 2                            | -33.3%     | \$890,000            | 18.7%      | \$1,045,540           | 24.6%      |
| 33032 - Homestead                   | 92           | -13.2%     | 7                            | -61.1%     | \$535,000            | 10.3%      | \$552,551             | -2.0%      |
| 33033 - Homestead                   | 133          | -2.9%      | 14                           | 16.7%      | \$490,000            | 7.7%       | \$486,688             | 6.3%       |
| 33034 - Homestead                   | 27           | 80.0%      | 4                            | 0.0%       | \$430,000            | 32.3%      | \$487,218             | 44.9%      |
| 33035 - Homestead                   | 26           | -16.1%     | 5                            | 25.0%      | \$477,500            | 12.4%      | \$470,725             | 14.0%      |
| 33054 - Opa-locka                   | 44           | 2.3%       | 5                            | -16.7%     | \$395,000            | 1.6%       | \$385,591             | 0.8%       |
| 33055 - Opa-locka                   | 48           | 6.7%       | 8                            | 33.3%      | \$495,000            | 10.0%      | \$472,923             | 9.0%       |
| 33056 - Miami Gardens               | 64           | 14.3%      | 8                            | -42.9%     | \$460,000            | 12.2%      | \$467,315             | 16.1%      |
| 33109 - Miami Beach                 | 0            | N/A        | 0                            | N/A        | (No Sales)           | N/A        | (No Sales)            | N/A        |
| 33122 - Miami                       | 3            | 0.0%       | 1                            | -50.0%     | \$1,650,000          | 13.8%      | \$1,750,000           | 11.7%      |
| 33125 - Miami                       | 22           | -8.3%      | 9                            | 125.0%     | \$505,000            | -1.0%      | \$531,254             | -3.0%      |
| 33126 - Miami                       | 14           | 27.3%      | 1                            | -66.7%     | \$547,450            | 9.5%       | \$521,995             | 2.3%       |
| 33127 - Miami                       | 40           | 21.2%      | 15                           | 7.1%       | \$599,000            | 30.2%      | \$644,385             | 5.7%       |
| 33128 - Miami                       | 0            | -100.0%    | 0                            | N/A        | (No Sales)           | N/A        | (No Sales)            | N/A        |
| 33129 - Miami                       | 13           | 85.7%      | 6                            | 50.0%      | \$1,370,000          | 5.4%       | \$1,293,000           | -92.1%     |
| 33130 - Miami                       | 2            | -33.3%     | 2                            | -33.3%     | \$735,000            | 15.7%      | \$735,000             | 6.0%       |
| 33131 - Miami                       | 1            | N/A        | 1                            | N/A        | \$1,915,000          | N/A        | \$1,915,000           | N/A        |
| 33132 - Miami                       | 0            | N/A        | 0                            | N/A        | (No Sales)           | N/A        | (No Sales)            | N/A        |
| 33133 - Miami                       | 31           | -24.4%     | 19                           | -34.5%     | \$1,677,000          | -14.9%     | \$2,625,774           | -16.7%     |
| 33134 - Miami                       | 63           | -10.0%     | 31                           | 0.0%       | \$1,137,500          | -5.2%      | \$1,245,522           | -19.3%     |
| 33135 - Miami                       | 20           | 100.0%     | 5                            | 150.0%     | \$666,000            | -6.9%      | \$791,686             | 5.1%       |
| 33136 - Miami                       | 3            | 50.0%      | 1                            | -50.0%     | \$670,000            | 26.4%      | \$683,333             | 28.9%      |
| 33137 - Miami                       | 18           | 63.6%      | 11                           | 120.0%     | \$992,500            | -26.5%     | \$2,871,556           | 15.0%      |
| 33138 - Miami                       | 64           | 42.2%      | 26                           | 30.0%      | \$1,265,000          | -2.7%      | \$1,979,583           | 5.0%       |
| 33139 - Miami Beach                 | 14           | 75.0%      | 7                            | 16.7%      | \$6,700,000          | 62.4%      | \$12,500,786          | 136.2%     |
| 33140 - Miami Beach                 | 35           | 45.8%      | 28                           | 47.4%      | \$2,900,000          | -13.6%     | \$6,115,305           | 81.3%      |
| 33141 - Miami Beach                 | 23           | -8.0%      | 18                           | -5.3%      | \$2,060,000          | 73.8%      | \$3,621,739           | 17.2%      |
| 33142 - Miami                       | 53           | -11.7%     | 13                           | -27.8%     | \$400,000            | 8.1%       | \$393,551             | 8.0%       |
| 33143 - Miami                       | 40           | -4.8%      | 26                           | 8.3%       | \$1,600,000          | 28.0%      | \$2,238,463           | -15.5%     |
| 33144 - Miami                       | 20           | -35.5%     | 6                            | 0.0%       | \$640,000            | 23.1%      | \$613,725             | 18.0%      |
| 33145 - Miami                       | 35           | 0.0%       | 12                           | 33.3%      | \$750,000            | -0.6%      | \$790,128             | -2.4%      |
| OUT 10 IIIIuiiii                    | - 55         | 0.070      |                              | 00.070     | Ţ. 53,000            | 0.070      | Ţ. 53,120             | / 0        |

Data released on Thursday, October 19, 2023. Next quarterly data release is TBD.

| Zip Code and USPS Pref. City Name** | Closed Sales | Y/Y % Chg. | Closed Sales<br>Paid in Cash | Y/Y % Chg. | Median Sale<br>Price | Y/Y % Chg. | Average Sale<br>Price | Y/Y % Chg. |
|-------------------------------------|--------------|------------|------------------------------|------------|----------------------|------------|-----------------------|------------|
| 33146 - Miami                       | 18           | 12.5%      | 13                           | 8.3%       | \$1,572,000          | -12.4%     | \$1,783,833           | -9.4%      |
| 33147 - Miami                       | 84           | 16.7%      | 29                           | 52.6%      | \$400,000            | 9.6%       | \$385,195             | 7.1%       |
| 33149 - Key Biscayne                | 8            | -50.0%     | 6                            | -45.5%     | \$2,500,000          | -41.9%     | \$2,842,250           | -53.9%     |
| 33150 - Miami                       | 35           | -5.4%      | 8                            | -42.9%     | \$460,000            | 12.2%      | \$545,850             | 0.9%       |
| 33154 - Miami Beach                 | 12           | 0.0%       | 8                            | -11.1%     | \$2,860,000          | 79.6%      | \$2,941,250           | 27.7%      |
| 33155 - Miami                       | 56           | -23.3%     | 25                           | 4.2%       | \$698,500            | 9.3%       | \$816,856             | 13.5%      |
| 33156 - Miami                       | 70           | -5.4%      | 38                           | 8.6%       | \$2,300,000          | 15.5%      | \$3,142,068           | 8.3%       |
| 33157 - Miami                       | 143          | 10.9%      | 28                           | 0.0%       | \$695,000            | 15.8%      | \$810,591             | 12.3%      |
| 33158 - Miami                       | 22           | 10.0%      | 14                           | 100.0%     | \$1,300,000          | 20.9%      | \$1,517,175           | 27.3%      |
| 33160 - North Miami Beach           | 5            | -68.8%     | 4                            | -63.6%     | \$2,325,000          | -4.5%      | \$4,066,000           | -22.5%     |
| 33161 - Miami                       | 54           | -19.4%     | 19                           | 5.6%       | \$600,000            | -5.9%      | \$746,602             | -2.2%      |
| 33162 - Miami                       | 49           | 2.1%       | 15                           | -31.8%     | \$510,000            | 7.9%       | \$529,508             | 6.3%       |
| 33165 - Miami                       | 63           | -32.3%     | 22                           | -4.3%      | \$650,000            | 17.1%      | \$693,764             | 18.7%      |
| 33166 - Miami                       | 32           | 0.0%       | 9                            | 28.6%      | \$787,500            | 19.1%      | \$922,019             | 22.2%      |
| 33167 - Miami                       | 21           | -25.0%     | 6                            | 50.0%      | \$446,000            | 2.6%       | \$413,336             | -4.8%      |
| 33168 - Miami                       | 42           | 35.5%      | 6                            | -45.5%     | \$488,000            | 14.5%      | \$546,285             | 26.7%      |
| 33169 - Miami                       | 47           | 23.7%      | 11                           | 0.0%       | \$483,000            | 13.7%      | \$522,946             | 22.1%      |
| 33170 - Miami                       | 31           | -18.4%     | 6                            | 0.0%       | \$533,000            | -2.2%      | \$655,333             | 1.5%       |
| 33172 - Miami                       | 8            | -11.1%     | 1                            | N/A        | \$735,000            | 22.5%      | \$783,695             | 18.6%      |
| 33173 - Miami                       | 33           | 3.1%       | 10                           | -9.1%      | \$766,000            | 2.5%       | \$1,030,963           | -4.5%      |
| 33174 - Miami                       | 10           | -50.0%     | 3                            | -57.1%     | \$603,500            | 8.7%       | \$591,400             | -3.7%      |
| 33175 - Miami                       | 51           | -5.6%      | 13                           | 18.2%      | \$650,000            | 1.6%       | \$780,177             | 9.0%       |
| 33176 - Miami                       | 69           | -2.8%      | 21                           | 5.0%       | \$835,100            | 0.0%       | \$966,404             | -9.3%      |
| 33177 - Miami                       | 88           | -15.4%     | 8                            | -27.3%     | \$560,000            | 14.3%      | \$600,388             | 13.2%      |
| 33178 - Miami                       | 58           | -14.7%     | 12                           | -20.0%     | \$1,005,000          | 37.7%      | \$1,013,117           | 16.0%      |
| 33179 - Miami                       | 45           | 36.4%      | 15                           | 36.4%      | \$685,000            | 24.8%      | \$971,543             | 29.9%      |
| 33180 - Miami                       | 16           | 33.3%      | 8                            | 33.3%      | \$1,533,750          | 7.4%       | \$1,546,049           | 9.0%       |
| 33181 - Miami                       | 15           | -6.3%      | 7                            | 0.0%       | \$1,800,000          | -12.2%     | \$2,676,409           | 17.4%      |
| 33182 - Miami                       | 18           | -5.3%      | 5                            | 150.0%     | \$694,750            | 21.1%      | \$758,611             | 31.8%      |
| 33183 - Miami                       | 26           | -13.3%     | 5                            | -16.7%     | \$710,000            | 14.1%      | \$752,573             | 10.3%      |
| 33184 - Miami                       | 21           | 0.0%       | 10                           | 900.0%     | \$740,000            | 25.6%      | \$817,281             | 28.3%      |
| 33185 - Miami                       | 43           | -6.5%      | 7                            | -36.4%     | \$700,000            | 3.7%       | \$741,536             | 6.4%       |
| 33186 - Miami                       | 60           | -13.0%     | 13                           | 8.3%       | \$617,100            | 4.6%       | \$704,138             | 17.0%      |
| 33187 - Miami                       | 27           | 0.0%       | 4                            | -20.0%     | \$705,000            | 7.6%       | \$798,762             | 3.0%       |
| 33189 - Miami                       | 43           | 0.0%       | 5                            | -16.7%     | \$570,000            | 13.4%      | \$592,358             | 19.7%      |
| 33190 - Miami                       | 24           | 50.0%      | 2                            | 0.0%       | \$566,500            | 8.9%       | \$566,312             | 6.5%       |
| 33193 - Miami                       | 34           | -15.0%     | 4                            | -42.9%     | \$650,000            | 6.1%       | \$661,405             | 5.1%       |
| 33194 - Miami                       | 8            | 14.3%      | 1                            | -75.0%     | \$742,500            | 6.0%       | \$759,063             | 2.4%       |
| 33196 - Miami                       | 65           | -5.8%      | 8                            | 60.0%      | \$629,500            | 8.5%       | \$648,989             | 8.5%       |