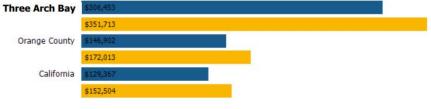

#### Average Household Income

This chart shows the average household income in an area. compared with other geographies. Data Source: U.S. Census American Community Survey via Esri, 2022 Update Frequency: Annually

Three Arch Bay \$144,398 Orange County \$58,373 California \$52,304

Three Arch Bay \$183,528 Orange County \$103,295 California \$92,100

The demographic segmentation shown here can help you understand the lifestyles and life stages of consumers in a market. Data provider Esri classifies U.S. residential neighborhoods into 67 unique market segments based on socioeconomic and demographic characteristics. Data Source: Esri 2022. Update Frequency: Annually.