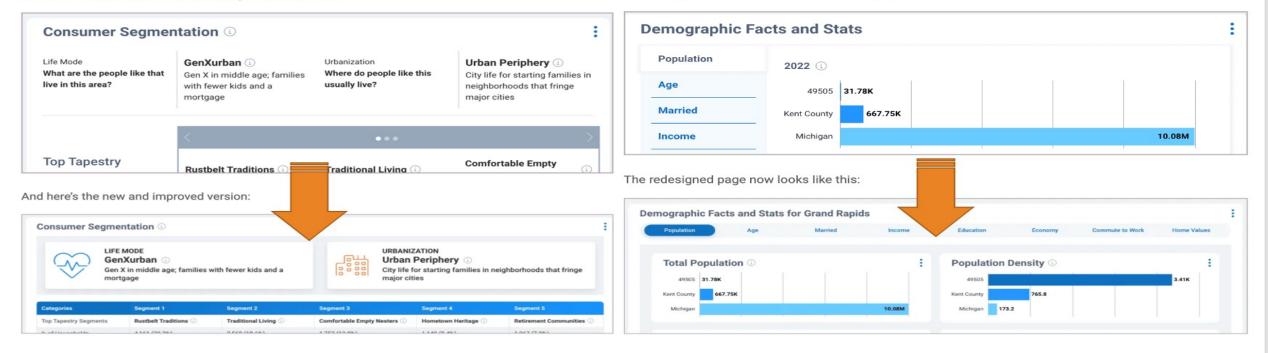

Here's the previous version of the Trade Area Information page:

### Trade Area Information

| Key Details (3)<br>Median Household<br>Income     | Median Age | Total Population | 1st Dominant Seg          |
|---------------------------------------------------|------------|------------------|---------------------------|
| \$59,842                                          | 37.9       | 31,781           | Rustbelt<br>Traditions    |
| nd here's the new version<br>Grand Rapids, MI 495 |            |                  |                           |
|                                                   |            |                  | B 0                       |
| Grand Rapids, MI 495<br>Trade Area Information    | 05         |                  |                           |
| Grand Rapids, MI 495<br>Trade Area Information    | 05         | ements (Esri)    | CHESHIRE Adversess To Net |

### **Quick Visual Validation**

Here's the "before" of the Consumer Segmentation section:

And finally, here we see the previous Demographic Facts and Stats:

**MAM** 

REALTORS

COMMERCIAL