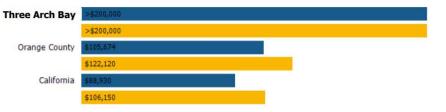

2027 (Projected)

Average Disposable Income

This chart shows the average disposable income in an area, compared with other geographies. Data Source: U.S. Census American Community Survey via Esri, 2022 Update Frequency: Annually