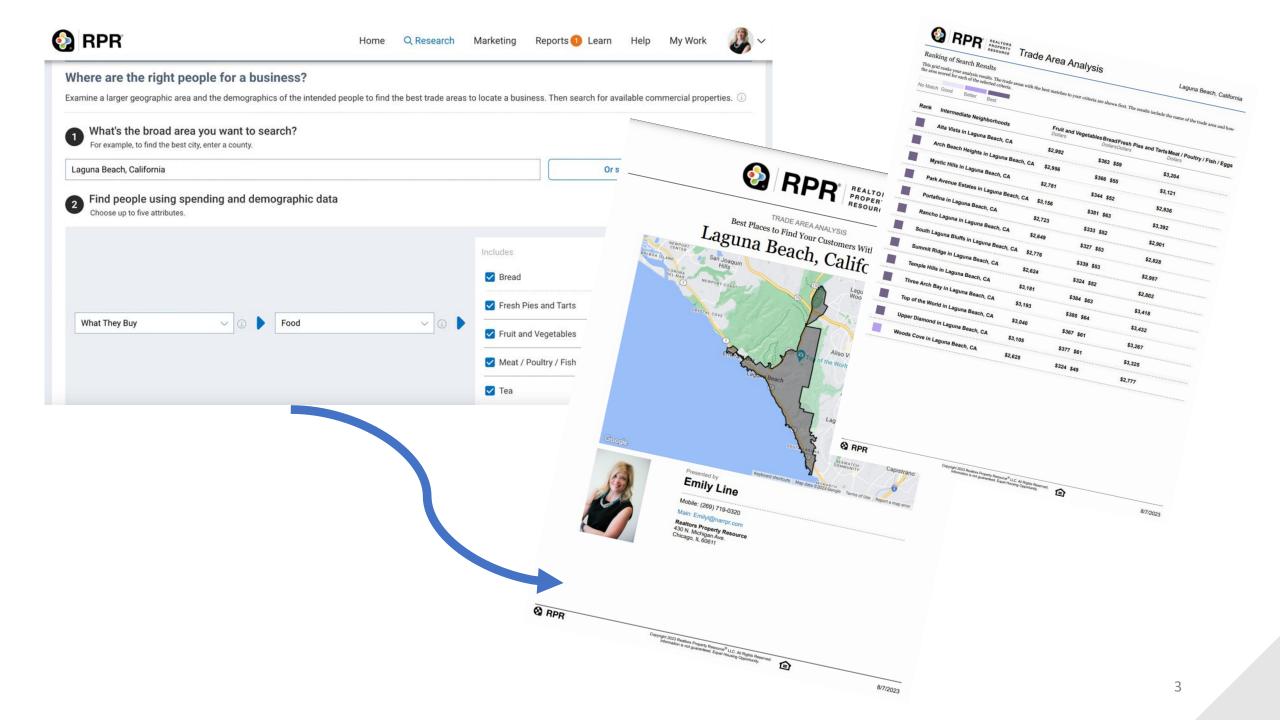

### **REALTOR®** Site Selection is the key That Unlocks Local Economic Development Efforts

Helping Communities Make Better Economic Decisions

 $\mathbf{O}$ 

RPR's (Realtors Property Resource<sup>®</sup>) Site Selection is an essential part of a commercial practitioner's toolkit. It's an advanced, data-driven tool that simplifies site selection by analyzing comprehensive demographics, economic factors and behavioral patterns.

Site Selection helps commercial agents and business owners and investors answer the question: "Where are the right people for a business?"

#### **Finding Business Locations with RPR**

A commercial Site Selection analysis starts with a large geography such as a city or county, and from there can be drilled down to identify where optimal conditions exist in smaller geographies, such as zip codes or neighborhoods. From there, even further refinement by applying specific attributes from a broad data of categories such as economic, demographic, spending and more. This process helps ensure that the core drivers of a client's business reside in the area, and have the spending power to sustain it.