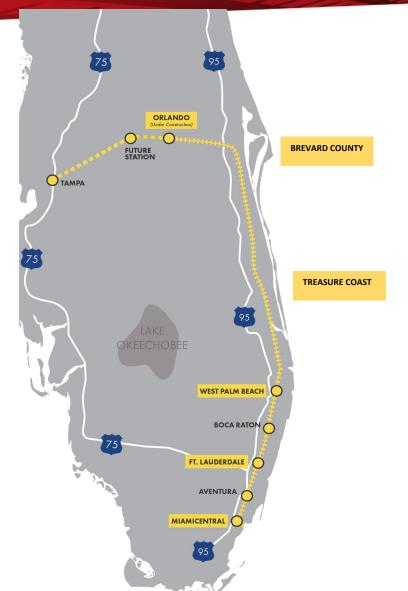

#### 15

Daily round trips between Orlando and Miami

## 3 hours

Travel time from Miami to Orlando

#### **6 Stations**

South Florida stations located in downtown city centers