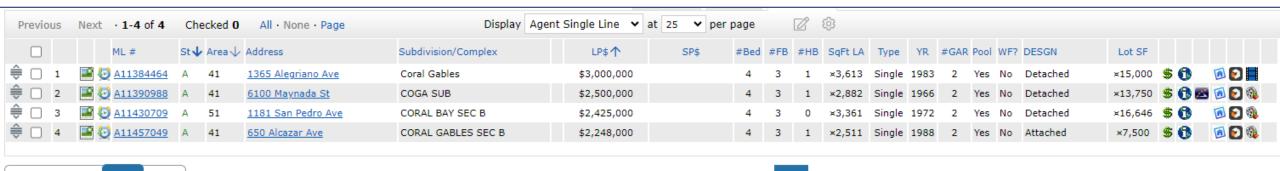

#FBaths is 3

#Garage Spaces is 2

Ordered by Status, List Price descending, Area

Found 4 results in 0.17 seconds.

- Name Your Search
- Choose from current Contacts OR
- Create a New Contact
- Check Enable as Favorite Search on Home Tab (YOUR Matrix Dashboard)
- Your Criteria is summarized
- Click Save