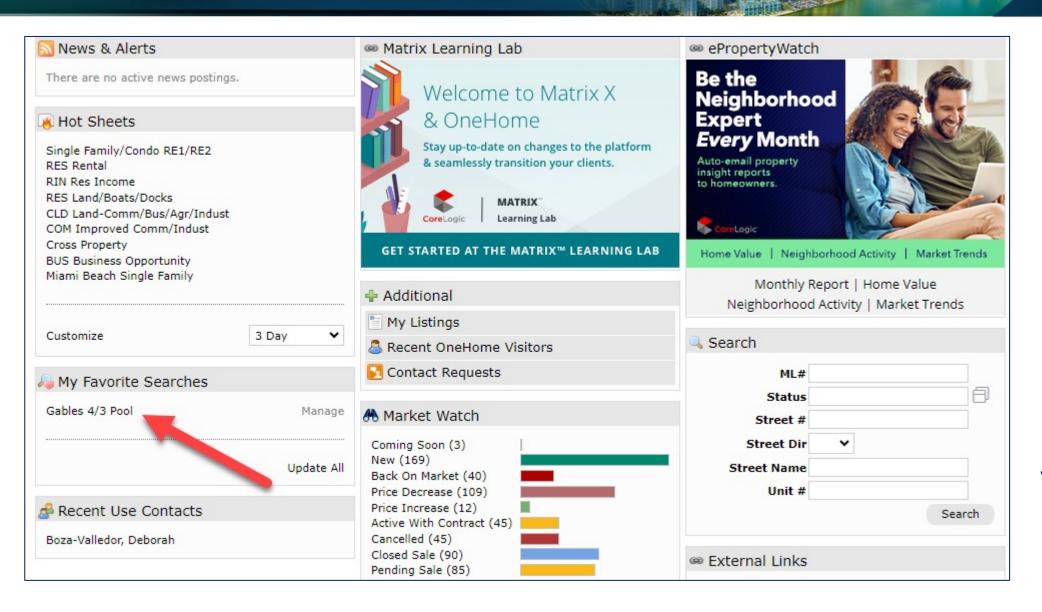

### My Favorite Searches Widget

Your **Favorite** Searches (Criteria) are now saved and just a click away when you log into Matrix!

## You are saving YOUR Search Criteria Not the Search Results

You can save up to 10 Favorite Searches
On YOUR Favorite Searches Widget