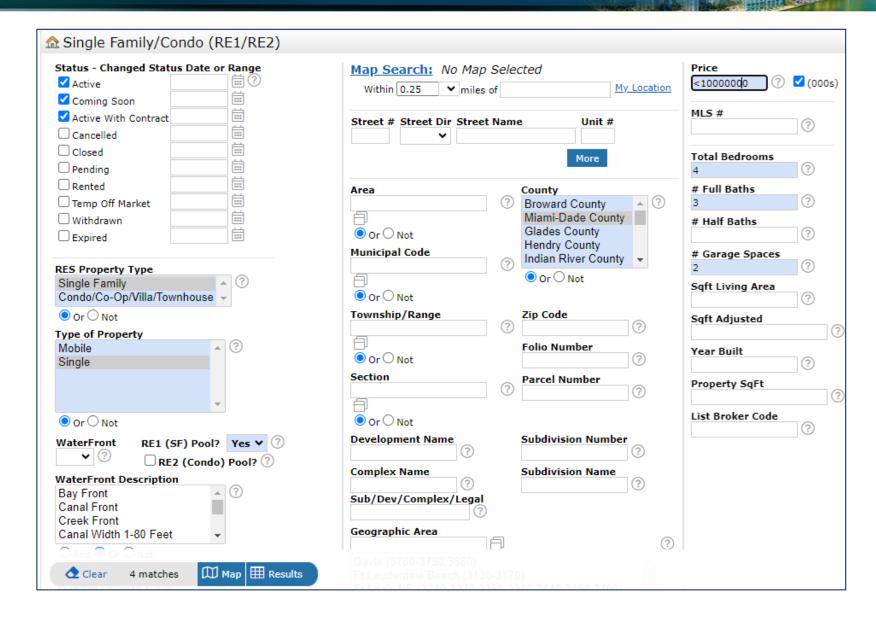

# YOUR Saved Searches Time Saver

Widget located on YOUR Matrix Dashboard

- Enter your criteria
- Work the map if needed
- Click Results
- Review

Property Type is 'Single Family'

Type of Property is 'Single'

Pool YN is yes

Style is 'R31-Pool Only'

County is 'Miami-Dade County'

City Name is 'Coral Gables'

Current Price is 10000000000 or less

#Beds is 4

#FBaths is 3

#Garage Spaces is 2

Ordered by Status, List Price descending, Area

Found 4 results in 0.17 seconds.

- Name Your Search
- Choose from current Contacts OR
- Create a New Contact
- Check Enable as Favorite Search on Home Tab (YOUR Matrix Dashboard)
- Your Criteria is summarized
- Click Save