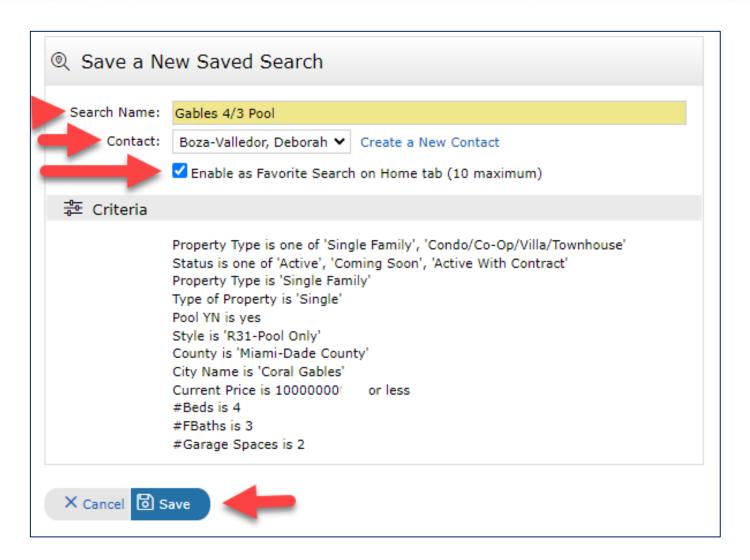

### Click New Saved Search

Actions Refine Salve Carts

Refine Salve Carts

Refine Salve Carts

New Auto Email 
New Speed Bar Shortcut

Property Type is one of 'Single Family', 'Condo/Co-Op/Villa/Townhouse' Status is one of 'Active', 'Coming Soon', 'Active With Contract'

Property Type is 'Single Family'

Type of Property is 'Single'

Pool YN is yes

Style is 'R31-Pool Only'

County is 'Miami-Dade County'

City Name is 'Coral Gables'

Current Price is 10000000000 or less

#Beds is 4

#FBaths is 3

#Garage Spaces is 2

Ordered by Status, List Price descending, Area

Found 4 results in 0.17 seconds.

- Name Your Search
- Choose from current Contacts OR
- Create a New Contact
- Check Enable as Favorite Search on Home Tab (YOUR Matrix Dashboard)
- Your Criteria is summarized
- Click Save

Your **Favorite** Searches (Criteria) are now saved and just a click away when you log into Matrix!