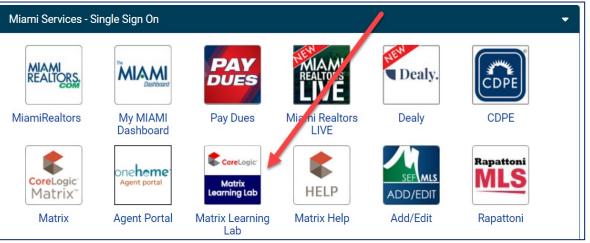

# YOUR Matrix Learning Lab can be accessed from YOUR MIAMI Dashboard and YOUR Matrix Dashboard