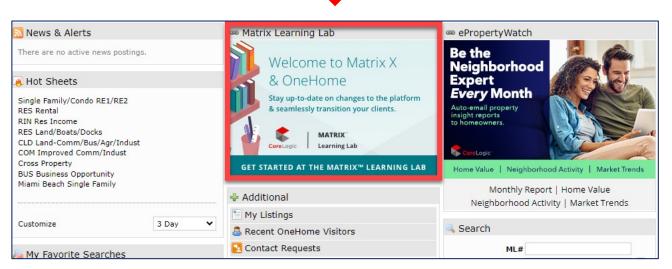

# YOUR Matrix Learning Lab can be accessed from YOUR MIAMI Dashboard and YOUR Matrix Dashboard