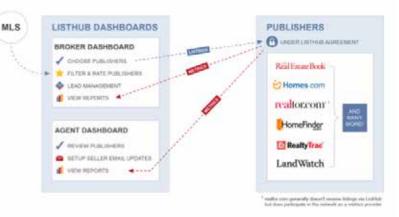

## How Does It Work?

- MLS Connection: ListHub connects to the MLS
- Broker or MLS Choice: Broker in charge or MLS sets up the distribution of your company's listings
- Accuracy: ListHub pulls the most up-to-date listing information and synchronizes to each website
- Automation: As new listings are added to the MLS, or as existing listings are updated, ListHub distributes the new and updated information automatically, ensuring that your online marketing is MLS-ACCURATE!
- Reporting: ListHub collects the traffic metrics from all of the publisher websites and compiles them into reports that provide you with critical marketing intelligence and a competitive advantage

## How Does It Work?

- · MLS Connection: ListHub connects to the MLS
- Broker Registration: The head broker in charge can register online at no cost to use the service
- Broker Choice: The broker chooses sites, lead management settings, and where to drive consumer traffic according to the company's business rules
- Accuracy: ListHub pulls the most up-to-date listing information and distributes according to the registered broker's settings
- Automation: As new listings are added to the MLS, or as existing listings are updated, ListHub distributes the new and updated information automatically, ensuring that the broker's online marketing is MLS-ACCURATE!
- Reporting: ListHub collects the traffic metrics from all of the publisher websites and compiles them into reports that provide brokers with critical marketing intelligence to guide their marketing