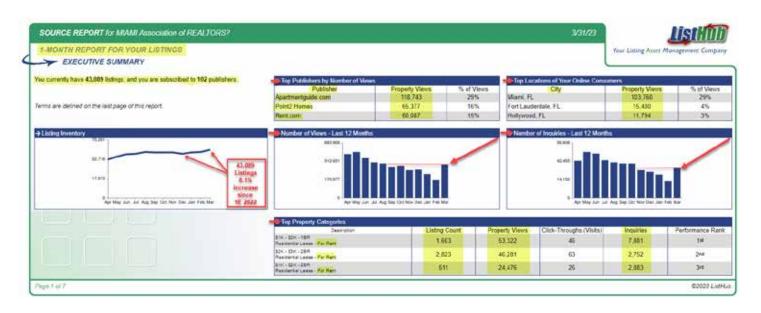

| -MONTH REPORT FOR YOUR LISTINGS<br>DETAILED ANALYSIS: PROPERTY CATEGORI                                            | ES                                                |                         |                       | l                      | Your Listing Asser | t Management Compor |
|--------------------------------------------------------------------------------------------------------------------|---------------------------------------------------|-------------------------|-----------------------|------------------------|--------------------|---------------------|
| is report shows the categories of your top listings ranked based on th<br>Its/Lick-twoards, inquiries and listings | e number ofListing Activity by Inventory Category | Listing Count           | Property Views        | Cick-Throughs (Visita) | Inquiries          | Performance Ran     |
| Terms are defined on the last page of this report                                                                  | Ster - Son - 100                                  | 1,603                   | 63,322                | 46                     | 7.881              | t#                  |
|                                                                                                                    | 52×-51×-298<br>Restants: Lease - Far Rent         | 2,823                   | .45,281               | 63                     | 2.752              | 214                 |
|                                                                                                                    | 214-104-108<br>Records Lass - Re Sert             | 511                     | 24.476                | 26                     | 2.883              | 34                  |
|                                                                                                                    | 32K - 32K - 35K                                   | 1,463                   | 27.020                | 26                     | 2,297              | dn.                 |
|                                                                                                                    | Stor-Stor 1000<br>Residentia Lama - For Rent      | 295                     | 13,984                | 10                     | 1,971              | 54                  |
|                                                                                                                    | 33K - 34K - 188                                   | 1.616                   | 18,023                | 35                     | 621                | 6h                  |
|                                                                                                                    | Elv-Six-IBR<br>Restarial Less-Str Farr            | 1,812                   | 15,284                | 25                     | 945                | 791                 |
|                                                                                                                    | 514-52X-20R<br>Restarter Banet, For Rent          | 0                       | 1,384                 | 0                      | 3,101              | 89                  |
|                                                                                                                    | STK-SDK-IBR<br>Response Rame - For Rent           | 0                       | 1,300                 | 0                      | 3,027              | 54                  |
|                                                                                                                    | B400K - SSODK - 388<br>Residential For App        | 1,747                   | 7,466                 | 104                    | 382                | 10m                 |
|                                                                                                                    |                                                   | These are as applicants | 873 investory categor | as had any and shales  |                    |                     |