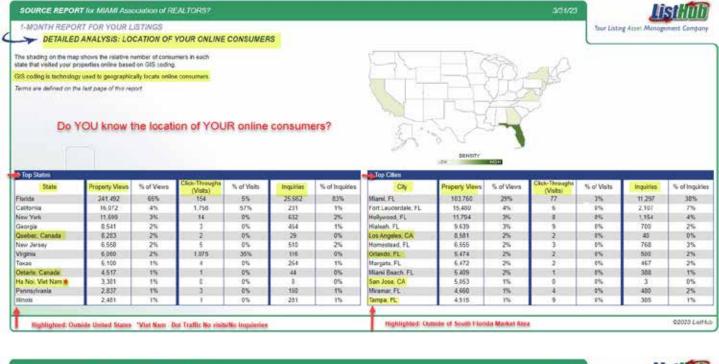

| SOURCE REPORT for MIAMI Association of REALTORS?                                                                                                                                                                                                                                | 3/31/23                                                 | Listhol                                        |
|---------------------------------------------------------------------------------------------------------------------------------------------------------------------------------------------------------------------------------------------------------------------------------|---------------------------------------------------------|------------------------------------------------|
| 1-MONTH REPORT FOR YOUR LISTINGS                                                                                                                                                                                                                                                |                                                         | Your Listing Asset Management Company          |
| EXPLANATION OF TERMS                                                                                                                                                                                                                                                            |                                                         |                                                |
| • Explanation of Terms                                                                                                                                                                                                                                                          |                                                         |                                                |
| Agent ID - Each opent has a unique user ID per MLS and per office. Since it is possible for some agents to hold more than one agent ID, the ID is included for the p                                                                                                            | urpose of distinction.                                  |                                                |
| Publisher labeled "Organic" - an instance when the consumer was taken to the property page hosted by ListHub by a means other than one of the publishers, sur<br>directly to the property page                                                                                  | ch as when the consumer searches for a specific pr      | operty address in a search engine and is tak   |
| Click Throughs (Visits) - occurs when a consumer is redirected from a publisher wabsite to a property page chosen by the company                                                                                                                                                |                                                         |                                                |
| Inquisies - an event where the consumer starts an email interaction with the broker or agent using a link on the weakle. The would result in the broker/agent receiv<br>consumer clicked on "Click to view phone number" or called the isting broker or agents via a mobile app | ing an email with a return email address for the cor    | numer lockudes the number of times a           |
| Listing Court - the number of active listings that each agent has on the date of the report or the number of active listings is a property category on the cate of the reactive during the time period of the report.                                                           | eport. The Listing Count may lectude properties tha     | t are no longer active but were at some poir   |
| Listing Inventory - the total active listings that are being pulled from the MLS each month                                                                                                                                                                                     |                                                         |                                                |
| Not Applicable - this indicates that the website does not include the feature that would generate metrics in this category. For example, some websites do not have a site.                                                                                                      | a property detail page for each liading, and therefore  | e the reports would not display "views" for th |
| Not Provided - this indicates that the website does not provide this category of data for inclusion in the reports.                                                                                                                                                             |                                                         |                                                |
| Performance Rank - unique algorithms determine the performance of listings within certain property categories as well as the performance of listings for each agent the number of inquiries.                                                                                    | t. This algorithm factors in the number of listings. If | ts number of views, visits/click-throughs, and |
| Property Views -occurs when a consumer clicks on the thumbnall view of a property to view more details, while still on the publisher website                                                                                                                                    |                                                         |                                                |
| subjects wave - occars once a construct cocca on the structure wave or a property to view more oncers, while see on the proventier website                                                                                                                                      |                                                         |                                                |