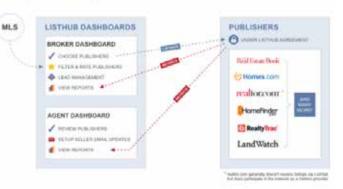

## How Does It Work?

- MLS Connection: ListHub connects to the MLS
- Broker or MLS Choice: Broker in charge or MLS sets up the distribution of your company's listings
- Accuracy: ListHub pulls the most up-to-date listing information and synchronizes to each website
- Automation: As new listings are added to the MLS, or as existing listings are updated, ListHub distributes the new and updated information automatically, ensuring that your online marketing is MLS-ACCURATE!
- Reporting: ListHub collects the traffic metrics from all of the publisher websites and compiles them into reports that provide you with critical marketing intelligence and a competitive advantage

## How Does It Work?

- · MLS Connection: ListHub connects to the MLS
- Broker Registration: The head broker in charge can register online at no cost to use the service
- Broker Choice: The broker chooses sites, lead management settings, and where to drive consumer traffic according to the company's business rules
- Accuracy: ListHub pulls the most up-to-date listing information and distributes according to the registered broker's settings
- Automation: As new listings are added to the MLS, or as existing listings are updated, ListHub distributes the new and updated information automatically, ensuring that the broker's online marketing is MLS-ACCURATE!
- Reporting: ListHub collects the traffic metrics from all of the publisher websites and compiles them into reports that provide brokers with critical marketing intelligence to guide their marketing