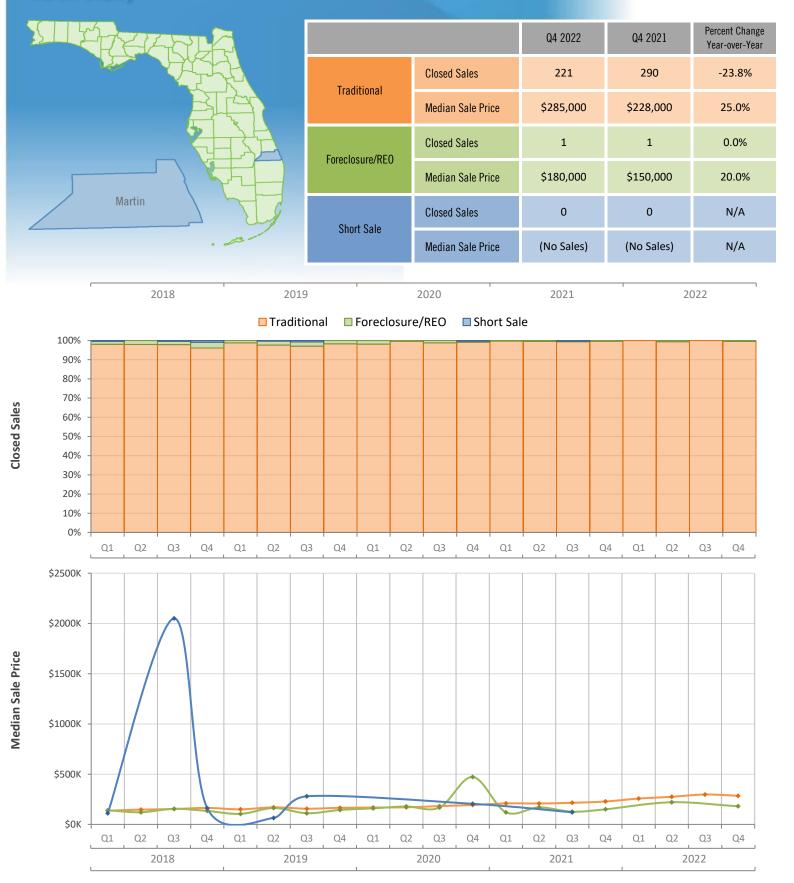

Quarterly Distressed Market - Q4 2022 Townhouses and Condos Martin County

Produced by MIAMI REALTORS® with data provided by Florida's multiple listing services. Statistics for each month compiled from MLS feeds on the 15th day of the following month. Data released on Friday, January 20, 2023. Next data release is Thursday, April 20, 2023.