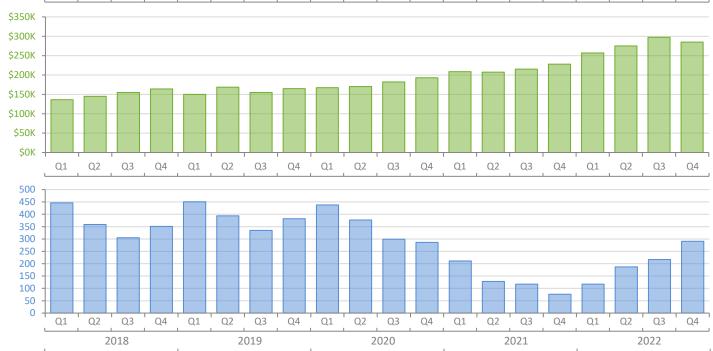

Quarterly Market Summary - Q4 2022 Townhouses and Condos Martin County

|                                        | Q4 2022        | Q4 2021        | Percent Change<br>Year-over-Year |
|----------------------------------------|----------------|----------------|----------------------------------|
| Closed Sales                           | 222            | 291            | -23.7%                           |
| Paid in Cash                           | 144            | 174            | -17.2%                           |
| Median Sale Price                      | \$285,000      | \$228,000      | 25.0%                            |
| Average Sale Price                     | \$315,992      | \$280,935      | 12.5%                            |
| Dollar Volume                          | \$70.2 Million | \$81.8 Million | -14.2%                           |
| Med. Pct. of Orig. List Price Received | 95.6%          | 100.0%         | -4.4%                            |
| Median Time to Contract                | 25 Days        | 10 Days        | 150.0%                           |
| Median Time to Sale                    | 61 Days        | 49 Days        | 24.5%                            |
| New Pending Sales                      | 188            | 290            | -35.2%                           |
| New Listings                           | 291            | 314            | -7.3%                            |
| Pending Inventory                      | 93             | 143            | -35.0%                           |
| Inventory (Active Listings)            | 291            | 76             | 282.9%                           |
| Months Supply of Inventory             | 3.2            | 0.7            | 357.1%                           |

Q2

Q3

Q4

Q1

Q2

Q3

Q4

Q1

Q2

Q3

Q4

**Closed Sales** 

Produced by MIAMI REALTORS® with data provided by Florida's multiple listing services. Statistics for each month compiled from MLS feeds on the 15th day of the following month. Data released on Friday, January 20, 2023. Next data release is Thursday, April 20, 2023.