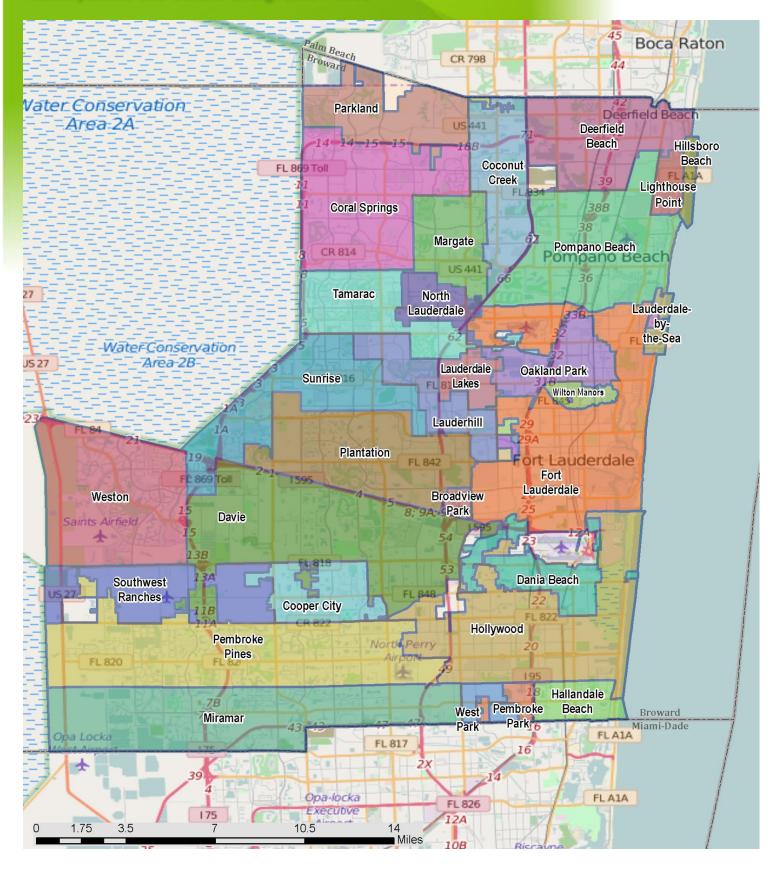

### Broward County Local Residential Market Metrics - 2022 Reference Map - Countywide Municipalities and Census-Designated Places\*

<sup>\*</sup>Florida municipalities consist of incorporated cities, towns, and villages. Florida law makes no distinction between these three types. CDPs are unincorporated communities identified and delineated each decennial U.S. Census for statistical purposes only (so their boundaries have no political meaning). Boundaries used for this report are as of Jan. 1, 2015. Produced by MIAMI REALTORS® with data provided by Florida's multiple listing services. Statistics for each month compiled from MLS feeds on the 15th day of the following month. Data released on Friday, January 20, 2023. Next yearly data release is TBD.