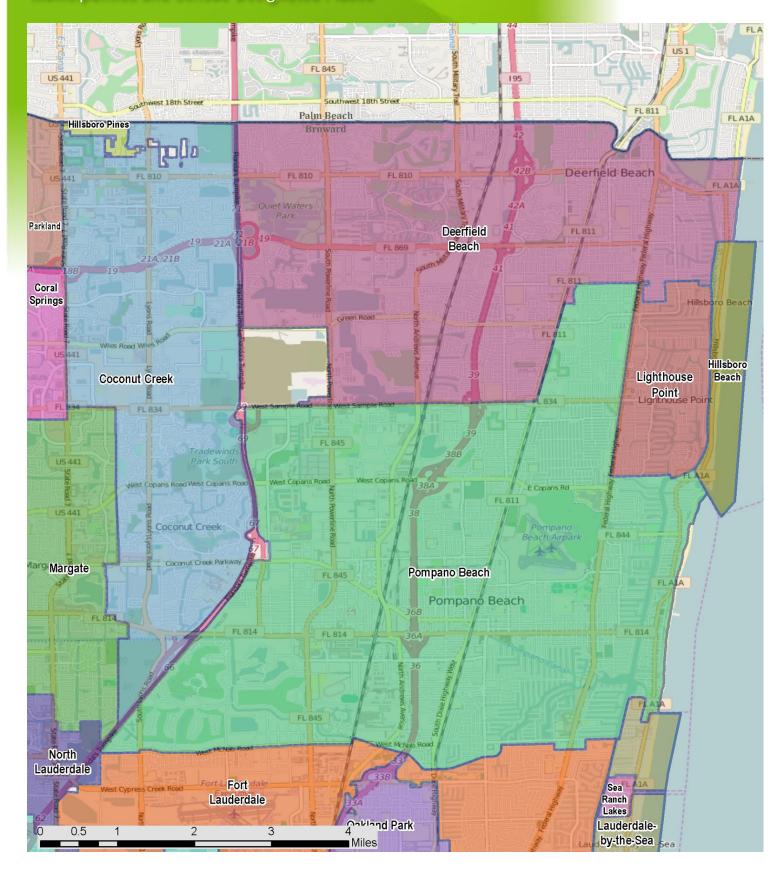

## Broward County Local Residential Market Metrics - 2022 Reference Map - Northeast Broward Municipalities and Census-Designated Places\*

<sup>\*</sup>Florida municipalities consist of incorporated cities, towns, and villages. Florida law makes no distinction between these three types. CDPs are unincorporated communities identified and delineated each decennial U.S. Census for statistical purposes only (so their boundaries have no political meaning). Boundaries used for this report are as of Jan. 1, 2015. Produced by MIAMI REALTORS® with data provided by Florida's multiple listing services. Statistics for each month compiled from MLS feeds on the 15th day of the following month. Data released on Friday, January 20, 2023. Next yearly data release is TBD.