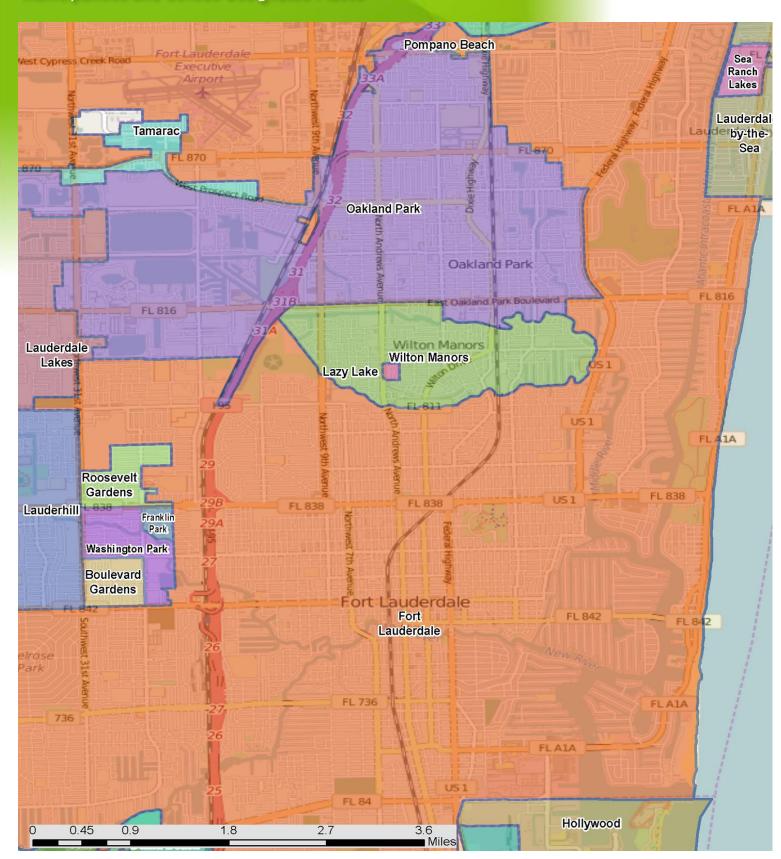

### Broward County Local Residential Market Metrics - 2022 Reference Map - East Central Broward Municipalities and Census-Designated Places\*

<sup>\*</sup>Florida municipalities consist of incorporated cities, towns, and villages. Florida law makes no distinction between these three types. CDPs are unincorporated communities identified and delineated each decennial U.S. Census for statistical purposes only (so their boundaries have no political meaning). Boundaries used for this report are as of Jan. 1, 2015. Produced by MIAMI REALTORS® with data provided by Florida's multiple listing services. Statistics for each month compiled from MLS feeds on the 15th day of the following month. Data released on Friday, January 20, 2023. Next yearly data release is TBD.